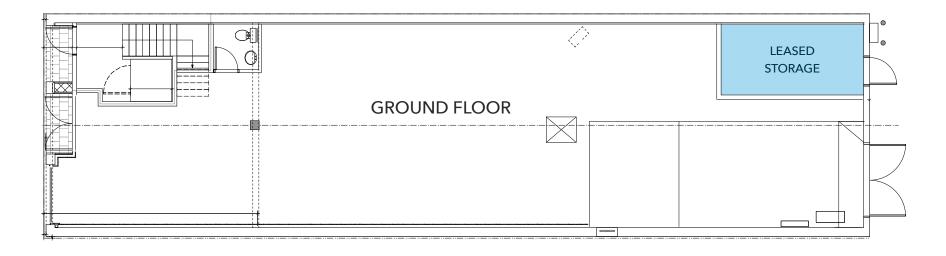

r
- ► Rear parking stalls available at market rates

#### **Available Area**

2,104 SF ground floor

#### **Rental Rate**

\$38.00 PSF

#### **Taxes & Operating Costs**

\$14.00 PSF (2023 estimate)

# **Availability**

Immediate

#### Location

The property is located in the Armoury District – the area is with the Granville and Burrard Street districts. This area is populated by many high-end service and retail businesses, including Ferrari, Lamborghini, Audi, Jaguar, Land Rover, Weissach Porsche dealerships, architects, design studios, and Living Space, Brougham Interiors, Creative Home Furnishings, Bradford Hardware, East Indian Carpets, Ann Sacks, Prado Café, Bel Café, Luminosa Lighting, Banner Carpets are located close by.































■ stone tile





# Floor Plan









#### **Howard Malchy**

Personal Real Estate Corporation D 604.895 2226 C 604.727.7117 howard.malchy@lee-associates.com Russell Long, BA, DULE D 604.630.3059 C 604.354.8845 russell.long@lee-associates.com



© 2023 Lee & Associates Commercial Real Estate (BC) Ltd. ("Lee & Associates Vancouver"). All Rights Reserved. 424. E. & O.E.: Although the information contained within is from sources believed to be reliable, no warranty or representation is made by Lee & Associates Vancouver as to its accuracy being subject to errors, omissions, conditions, prior lease, withdrawal or other changes without notice and same should not be relied upon without independent verification.