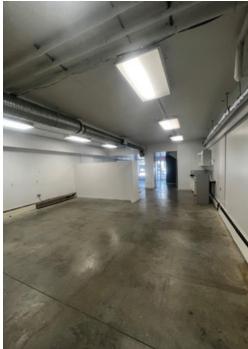

evel loading door
- ► Rear parking stalls available at market rates

#### **Available Area**

2,104 SF ground floor

#### **Rental Rate**

\$38.00 PSF

#### **Taxes & Operating Costs**

\$14.00 PSF (2023 estimate)

# **Availability**

Immediate

#### Location

The property is located in the Armoury District – the area is with the Granville and Burrard Street districts. This area is populated by many high-end service and retail businesses, including Ferrari, Lamborghini, Audi, Jaguar, Land Rover, Weissach Porsche dealerships, architects, design studios, and Living Space, Brougham Interiors, Creative Home Furnishings, Bradford Hardware, East Indian Carpets, Ann Sacks, Prado Café, Bel Café, Luminosa Lighting, Banner Carpets are located close by.































■ stone tile





# Floor Plan









#### **Howard Malchy**

Personal Real Estate Corporation D 604.895 2226 C 604.727.7117 howard.malchy@lee-associates.com Russell Long, BA, DULE D 604.630.3059 C 604.354.8845 russell.long@lee-associates.com



© 2023 Lee & Associates Commercial Real Estate (BC) Ltd. ("Lee & Associates Vancouver"). All Rights Reserved. 424. E. & O.E.: Although the information contained within is from sources believed to be reliable, no warranty or representation is made by Lee & Associates Vancouver as to its accuracy being subject to errors, omissions, conditions, prior lease, withdrawal or other changes without notice and same should not be relied upon without independent verification.