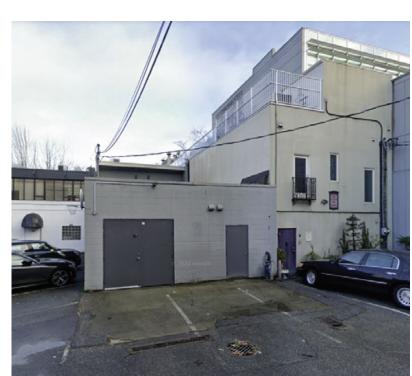

# **Highlights**

- ► Located in the Armoury District
- ▶ Prime location at West 2nd Avenue & Burrard Street
- ► Minutes away from Downtown Vancouver
- ▶ Wood beam, concreate block building
- ► Large grade level loading door
- ► Rear parking stalls available at market rates