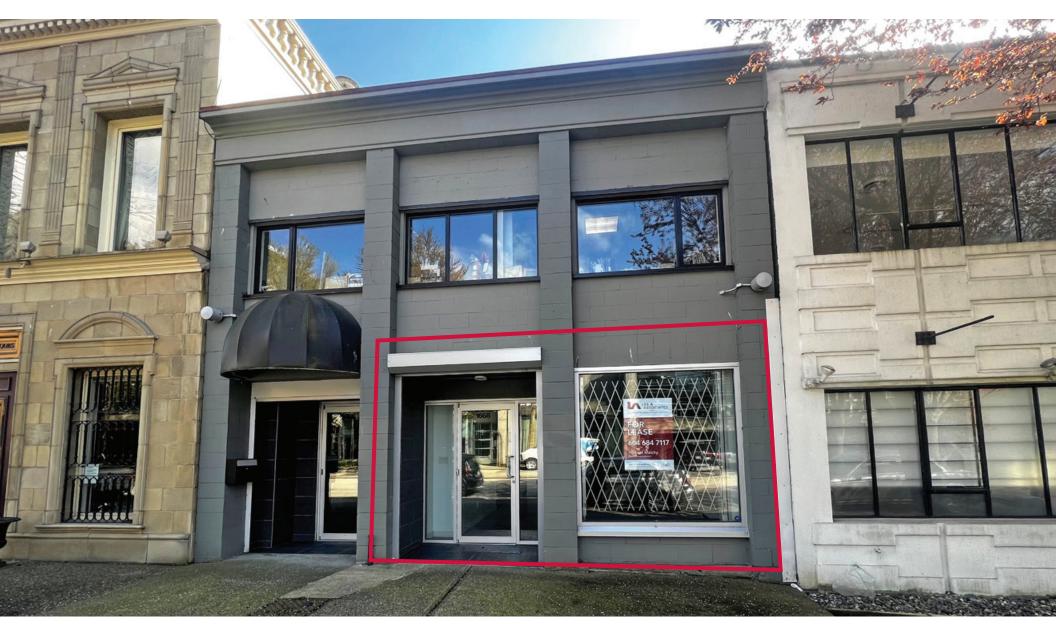

# FOR LEASE | RETAIL/OFFICE SPACE IN THE ARMOURY DISTRICT **1668 WEST 2ND AVENUE** VANCOUVER, BC

#### **Available Area**

2,104 SF ground floor

#### **Rental Rate**

\$38.00 PSF

# **Availability**

Immediate