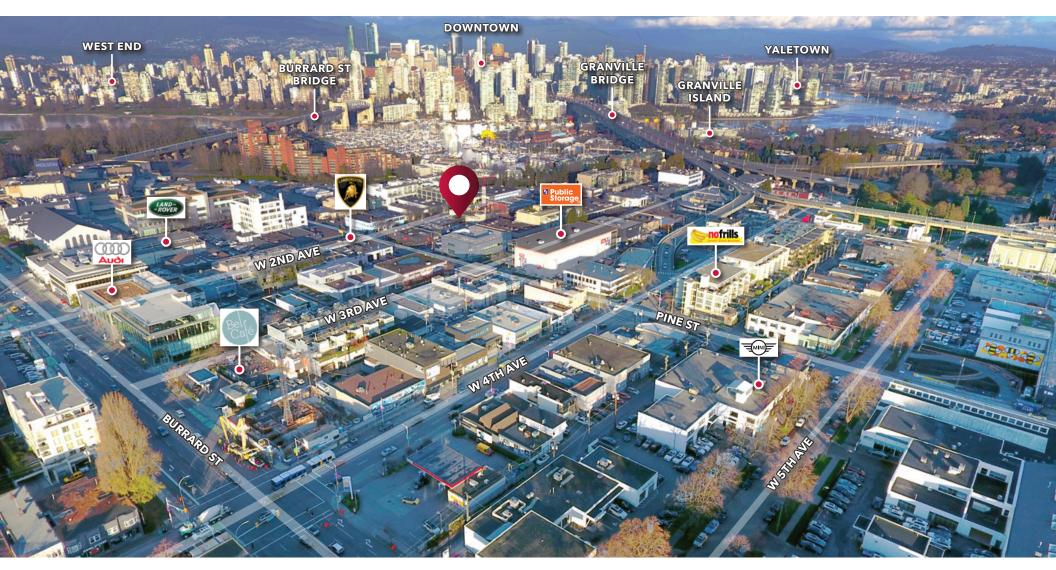

#### Location

The property is located in the Armoury District – the area is with the Granville and Burrard Street districts. This area is populated by many high-end service and retail businesses, including Ferrari, Lamborghini, Audi, Jaguar, Land Rover, Weissach Porsche dealerships, architects, design studios, and Living Space, Brougham Interiors, Creative Home Furnishings, Bradford Hardware, East Indian Carpets, Ann Sacks, Prado Café, Bel Café, Luminosa Lighting, Banner Carpets are located close by.