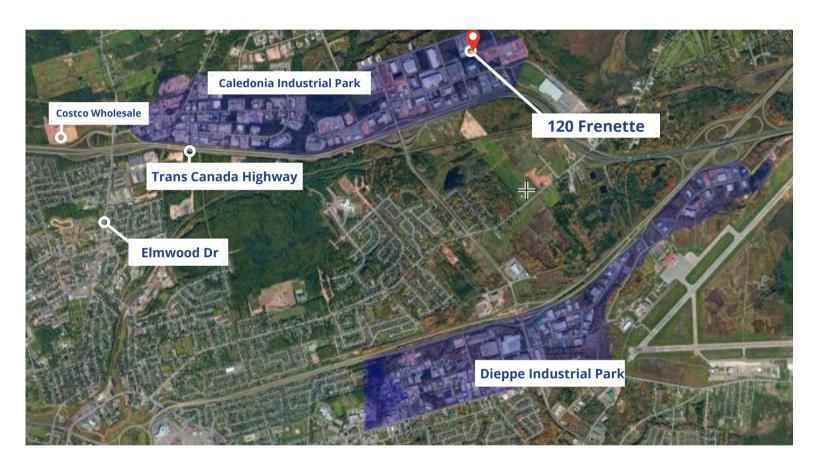

y and visibility with your potential clients.

Unique branding location opportunity for high tech/ retro/ new meets vintage with... Character









#### **Property Insight**



# Ideal for Warehousing and Distribution Operations

- New Construction
- Strategic Location
- Corner Lot with 2 Entrances for easy access
- Close to Highway
- 11.45 acres
- 10,000 60,000 sf units
- Multiple docks and drive-ins
- Multiple offices
- Clear height 30'
- Washrooms
- Natural gas heating
- Fully sprinklered
- Energy efficient
- Potential for fenced compound
- Strong exposure and visibility



### With Flexible Leasing Options!



#### Site Overview







#### Property Plan







### **Exterior Insight**





#### **Exterior Insight**









#### **120 Frenette Ave**

Caledonia Industrial Park, NB



## For more information, please contact: Cathy Sweet



(506)-869-0942

**(506)-383-3991** 

© 2023 Comztar Commercial Properties. All Rights Reserved. This disclaimer shall apply Comztar Commercial Properties, Real Estate Brokerage, and to all other divisions of the Corporation; to include all employees and independent contractors ("Comztar"). All references to Comztar Commercial Properties herein shall be deemed to include Comztar Commercial Properties. The information set out herein, including, without limitation, any projections, images, opinions, assumptions and estimates obtained from third parties (the "Information") has not been verified by Comztar, and Comztar does not represent, warrant or guarantee the accuracy, correctness and completeness of the Information. Comztar Commerci