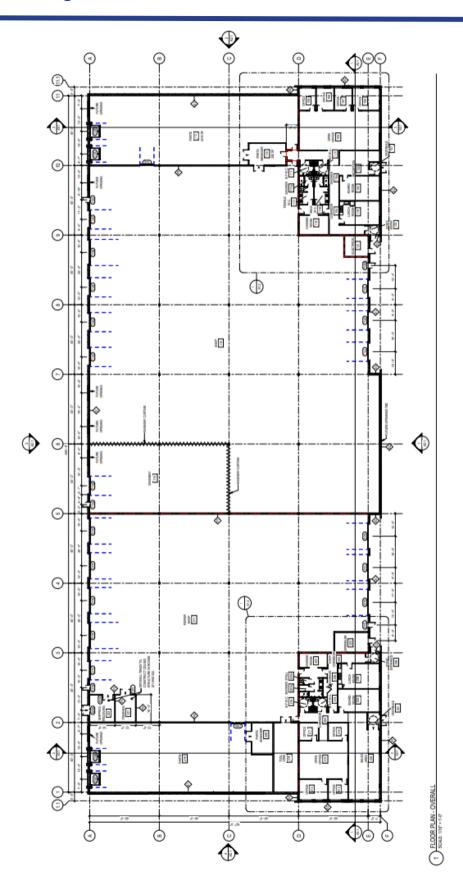

10,000 - 60,000 SF UNITS

Unique opportunity at a fantastic retail location for a direct engagement opportunity and visibility with your potential clients.

Unique branding location opportunity for high tech/ retro/ new meets vintage with... Character









#### **Property Insight**



# Ideal for Warehousing and Distribution Operations

- New Construction
- Strategic Location
- Corner Lot with 2 Entrances for easy access
- Close to Highway
- 11.45 acres
- 10,000 60,000 sf units
- Multiple docks and drive-ins
- Multiple offices
- Clear height 30'
- Washrooms
- Natural gas heating
- Fully sprinklered
- Energy efficient
- Potential for fenced compound
- Strong exposure and visibility



### With Flexible Leasing Options!



#### Site Overview







#### Property Plan







### **Exterior Insight**





#### **Exterior Insight**









#### **120 Frenette Ave**

Caledonia Industrial Park, NB



## For more information, please contact: Cathy Sweet



(506)-869-0942

**(506)-383-3991** 

© 2023 Comztar Commercial Properties. All Rights Reserved. This disclaimer shall apply Comztar Commercial Properties, Real Estate Brokerage, and to all other divisions of the Corporation; to include all employees and independent contractors ("Comztar"). All references to Comztar Commercial Properties herein shall be deemed to include Comztar Commercial Properties. The information set out herein, including, without limitation, any projections, images, opinions, assumptions and estimates obtained from third parties (the "Information") has not been verified by Comztar, and C