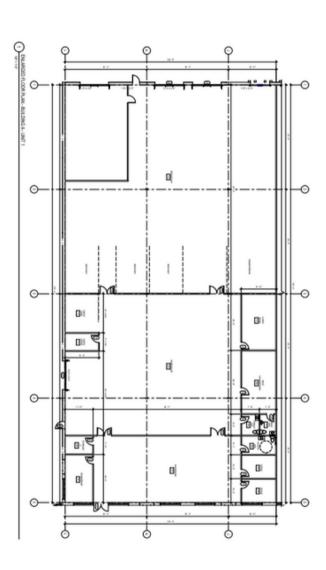

10,000 - 60,000 SF UNITS

Unique opportunity at a fantastic retail location for a direct engagement opportunity and visibility with your potential clients.

Unique branding location opportunity for high tech/ retro/ new meets vintage with... Character









#### **Property Insight**



# Ideal for Warehousing and Distribution Operations

- New Construction
- Strategic Location
- Corner Lot with 2 Entrances for easy access
- Close to Highway
- 11.45 acres
- 10,000 60,000 sf units
- Multiple docks and drive-ins
- Multiple offices
- Clear height 30'
- Washrooms
- Natural gas heating
- Fully sprinklered
- Energy efficient
- Potential for fenced compound
- Strong exposure and visibility



### With Flexible Leasing Options!



#### Site Overview







#### Property Plan







### **Exterior Insight**





#### **Exterior Insight**









#### **120 Frenette Ave**

Caledonia Industrial Park, NB



## For more information, please contact: Cathy Sweet



(506)-869-0942

**(506)-383-3991** 

© 2023 Comztar Commercial Properties. All Rights Reserved. This disclaimer shall apply Comztar Commercial Properties, Real Estate Brokerage, and to all other divisions of the Corporation; to include all employees and independent contractors ("Comztar"). All references to Comztar Commercial Properties herein shall be deemed to include Comztar Commercial Properties. The information set out herein, including, without limitation, any projections, images, opinions, assumptions and estimates