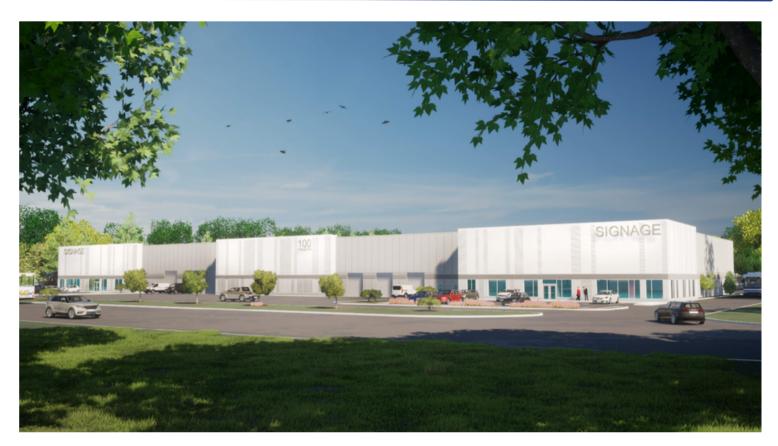

t a fantastic retail location for a direct engagement opportunity and visibility with your potential clients.

Unique branding location opportunity for high tech/ retro/ new meets vintage with... Character









#### **Property Insight**



# Ideal for Warehousing and Distribution Operations

- New Construction
- Strategic Location
- Corner Lot with 2 Entrances for easy access
- Close to Highway
- 11.45 acres
- 10,000 60,000 sf units
- Multiple docks and drive-ins
- Multiple offices
- Clear height 30'
- Washrooms
- Natural gas heating
- Fully sprinklered
- Energy efficient
- Potential for fenced compound
- Strong exposure and visibility



### With Flexible Leasing Options!



#### Site Overview







#### Property Plan







### **Exterior Insight**





#### **Exterior Insight**









#### **120 Frenette Ave**

Caledonia Industrial Park, NB



## For more information, please contact: Cathy Sweet



(506)-869-0942

**(506)-383-3991** 

© 2023 Comztar Commercial Properties. All Rights Reserved. This disclaimer shall apply Comztar Commercial Properties, Real Estate Brokerage, and to all other divisions of the Corporation; to include all employees and independent contractors ("Comztar"). All references to Comztar Commercial Properties herein shall be deemed to include Comztar Commercial Properties. The information set out herein, including, without limitation, any projections, images, opinions, assumptions and estimates obtained from third parties (the "Information") has not been verified by Comztar, and Comztar does not represent, warrant or guarantee the accuracy, c