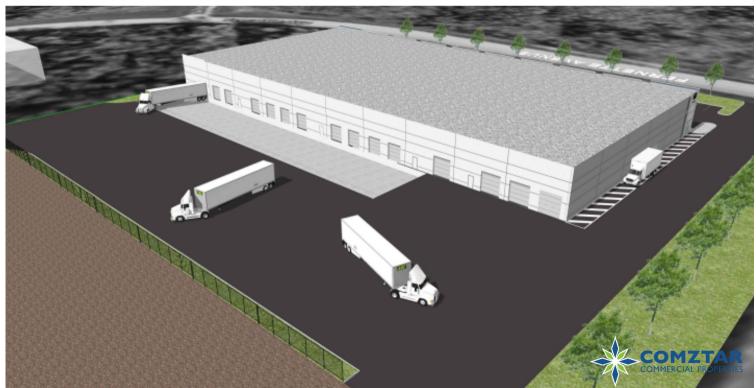

a fantastic retail location for a direct engagement opportunity and visibility with your potential clients.

Unique branding location opportunity for high tech/ retro/ new meets vintage with... Character









#### **Property Insight**



# Ideal for Warehousing and Distribution Operations

- New Construction
- Strategic Location
- Corner Lot with 2 Entrances for easy access
- Close to Highway
- 11.45 acres
- 10,000 60,000 sf units
- Multiple docks and drive-ins
- Multiple offices
- Clear height 30'
- Washrooms
- Natural gas heating
- Fully sprinklered
- Energy efficient
- Potential for fenced compound
- Strong exposure and visibility



### With Flexible Leasing Options!



#### Site Overview







#### Property Plan







### **Exterior Insight**





#### **Exterior Insight**









#### **120 Frenette Ave**

Caledonia Industrial Park, NB



## For more information, please contact: Cathy Sweet



(506)-869-0942

**(506)-383-3991** 

© 2023 Comztar Commercial Properties. All Rights Reserved. This disclaimer shall apply Comztar Commercial Properties, Real Estate Brokerage, and to all other divisions of the Corporation; to include all employees and independent contractors ("Comztar"). All references to Comztar Commercial Properties herein shall be deemed to include Comztar Commercial Properties. The information set out herein, including, without limitation, any projections, images, opinions, assumptions and estimates obtained from third parties (the "Information") has not been verified by Comztar, and Comztar does not represent, warrant or guarantee the accuracy, cor