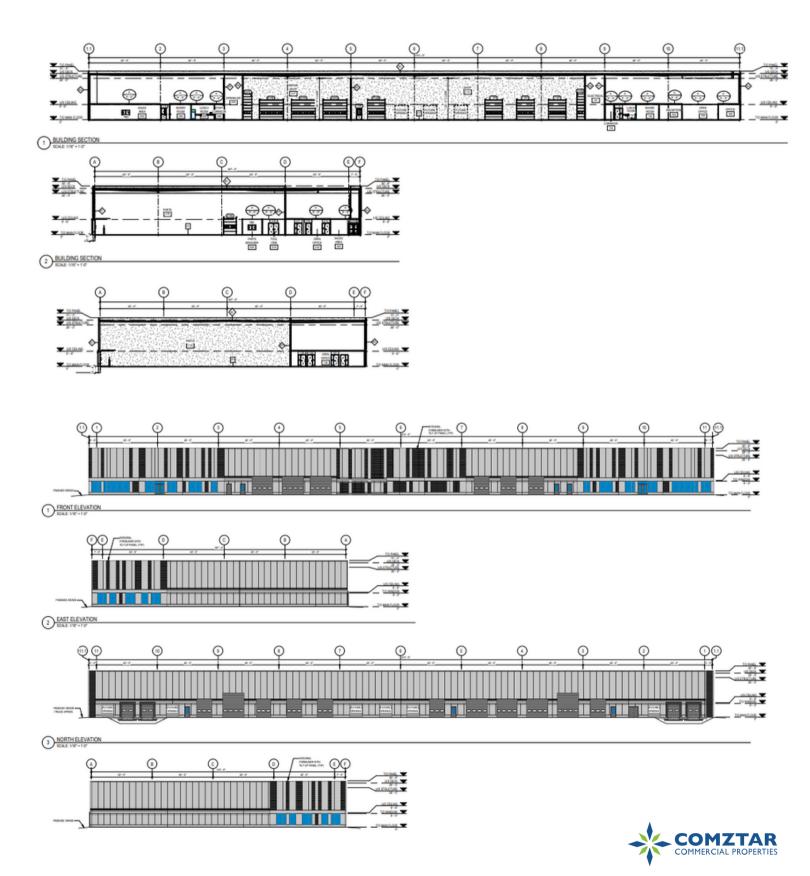

SF UNITS

Unique opportunity at a fantastic retail location for a direct engagement opportunity and visibility with your potential clients.

Unique branding location opportunity for high tech/ retro/ new meets vintage with... Character









#### **Property Insight**



# Ideal for Warehousing and Distribution Operations

- New Construction
- Strategic Location
- Corner Lot with 2 Entrances for easy access
- Close to Highway
- 11.45 acres
- 10,000 60,000 sf units
- Multiple docks and drive-ins
- Multiple offices
- Clear height 30'
- Washrooms
- Natural gas heating
- Fully sprinklered
- Energy efficient
- Potential for fenced compound
- Strong exposure and visibility



### With Flexible Leasing Options!



#### Site Overview







#### Property Plan







### **Exterior Insight**





#### **Exterior Insight**









#### **120 Frenette Ave**

Caledonia Industrial Park, NB



## For more information, please contact: Cathy Sweet



(506)-869-0942

**(506)-383-3991** 

© 2023 Comztar Commercial Properties. All Rights Reserved. This disclaimer shall apply Comztar Commercial Properties, Real Estate Brokerage, and to all other divisions of the Corporation; to include all employees and independent contractors ("Comztar"). All references to Comztar Commercial Properties herein shall be deemed to include Comztar Commercial Properties. The information set out herein, including, without limitation, any projections, images, opinions, assumptions and estimates obtained from third parties (the "Information") has not been verified by Comztar, and Comztar does not represent, warra