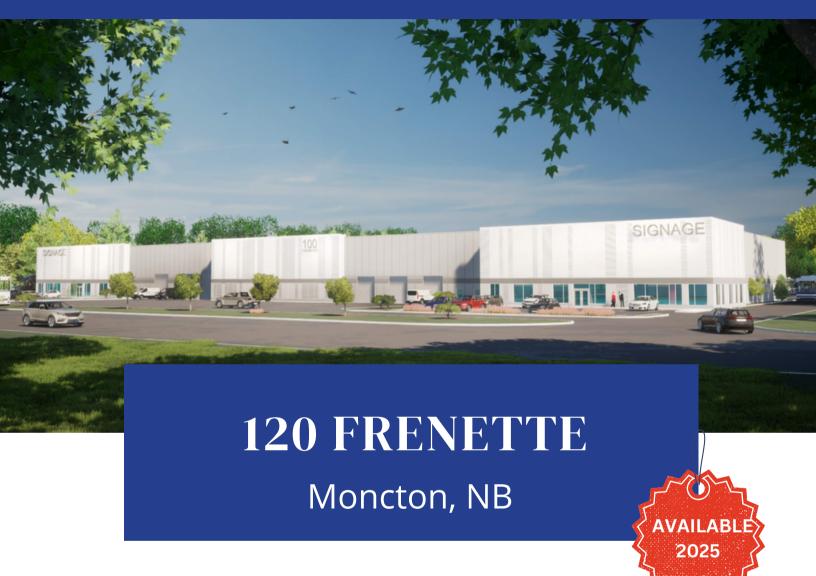

#### **120 Frenette Ave**

Caledonia Industrial Park, NB

# Ideal for Warehousing and Distribution Operations

- New Construction
- Strategic Location
- Corner Lot with 2 Entrances for easy access
- Close to Highway
- 11.45 acres
- 10,000 60,000 sf units
- Multiple docks and drive-ins
- Multiple offices
- Clear height 30'
- Washrooms
- Natural gas heating
- Fully sprinklered
- Energy efficient
- Potential for fenced compound
- Strong exposure and visibility