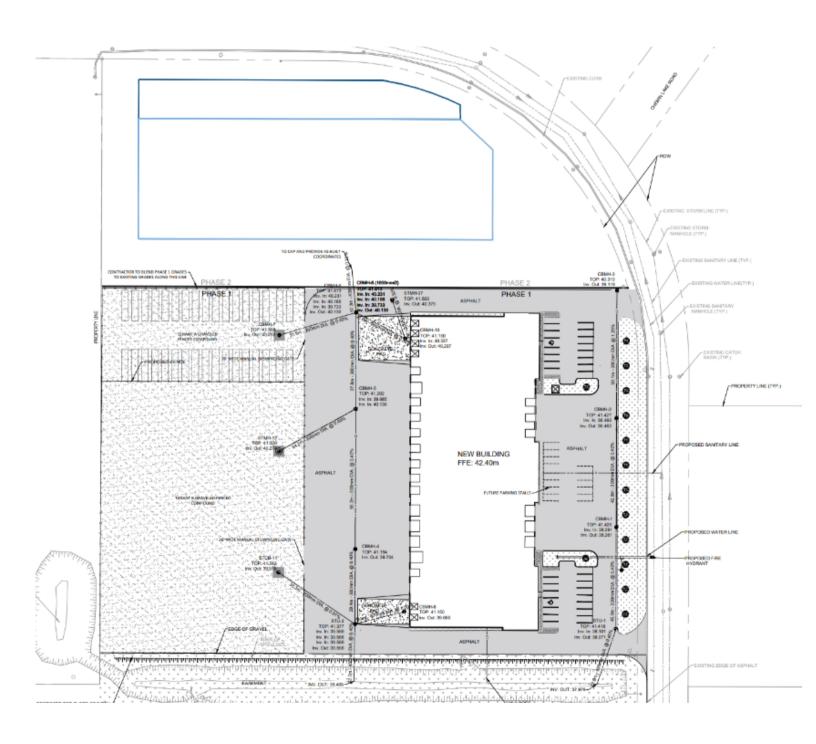

10,000 - 60,000 SF UNITS

Unique opportunity at a fantastic retail location for a direct engagement opportunity and visibility with your potential clients.

Unique branding location opportunity for high tech/ retro/ new meets vintage with... Character









#### **Property Insight**



# Ideal for Warehousing and Distribution Operations

- New Construction
- Strategic Location
- Corner Lot with 2 Entrances for easy access
- Close to Highway
- 11.45 acres
- 10,000 60,000 sf units
- Multiple docks and drive-ins
- Multiple offices
- Clear height 30'
- Washrooms
- Natural gas heating
- Fully sprinklered
- Energy efficient
- Potential for fenced compound
- Strong exposure and visibility



### With Flexible Leasing Options!



#### Site Overview







#### Property Plan







### **Exterior Insight**





#### **Exterior Insight**









#### **120 Frenette Ave**

Caledonia Industrial Park, NB



## For more information, please contact: Cathy Sweet



(506)-869-0942

**(506)-383-3991** 

© 2023 Comztar Commercial Properties. All Rights Reserved. This disclaimer shall apply Comztar Commercial Properties, Real Estate Brokerage, and to all other divisions of the Corporation; to include all employees and independent contractors ("Comztar"). All references to Comztar Commercial Properties herein shall be deemed to include Comztar Commercial Properties. The information set out herein, including, without limitation, any projections, images, opinions, assumptions and estimates obtained from third parties (the "Information") has not been