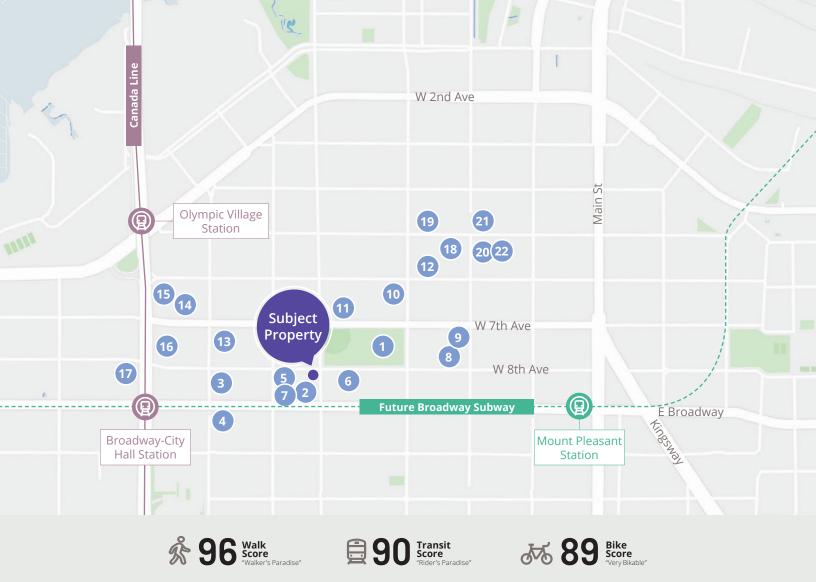

## Location

2415 Columbia Street is conveniently located on the southwest corner of Columbia Street and West 8th Avenue in Vancouver's Mount Pleasant neighbourhood. This location provides access to an abundance of nearby amenities including retail and restaurants. Situated only 450 metres from the Broadway-City Hall Station and 650 metres from the future Mount Pleasant SkyTrain Station, this Property is accessible through all modes of transportation.

### **Nearby amenities**

- 1. Jonathan Rogers Park
- 2. 7-inch Waffle House
- 3. La Taqueria
- 4. Sushi California
- 5. CafeTica
- 6. Milano Coffee Roasters
- 7. Aperture Coffee Bar
- 8. 33 Acres Brewing Company

- 9. Elysian Coffee
- 10. Mangia Cucina & Bar
- 11. Emelle's Westside Kitchen
- 12. Mount Pleasant Vintage & Provisions
- 13. Solly's Bagelry
- 14. Canadian Tire
- 15. Best Buy
- 16. Save-On-Foods

- 17. Whole Foods Market
- 18. The Juice Truck 5th Ave
- 19. Terra Breads
- 20. Tacofino Ocho
- 21. Purebread
- 22. Field & Social