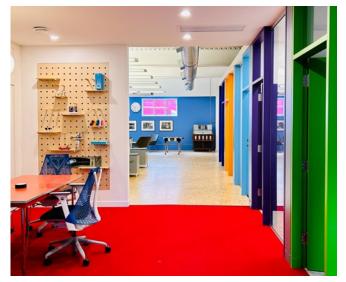

# **Space highlights**

Newly renovated creative office space

Improvements include 5 private offices, speakeasy kitchen/bar, sound proof call room, open work space

High ceilings and new lighting throughout