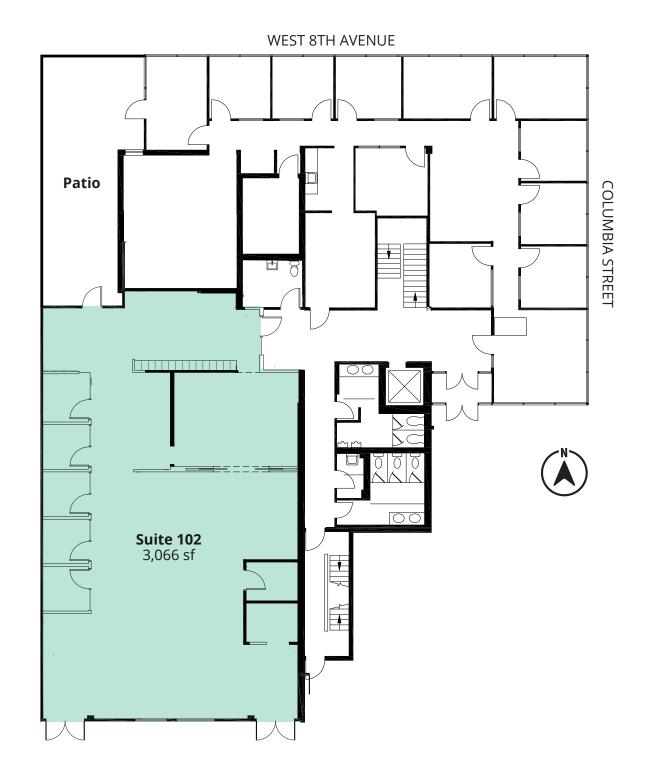

## Floor plan

#### **AVAILABLE SPACE**

 Suite 101
 3,355 sf

 Suite 102
 3,066 sf

 Total
 6,421 sf