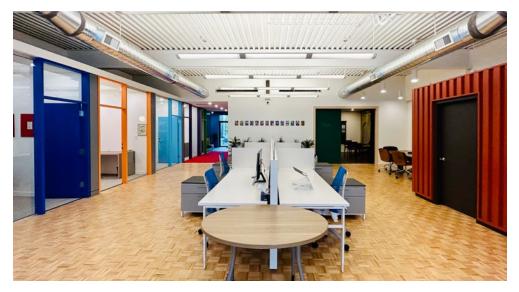

# **Space highlights**

Efficiently built-out professional office space

Improvements include reception area, private offices, open work space, conference/boardrooms, kitchen, storage room

Ample glazing with views of Jonathan Rogers Park