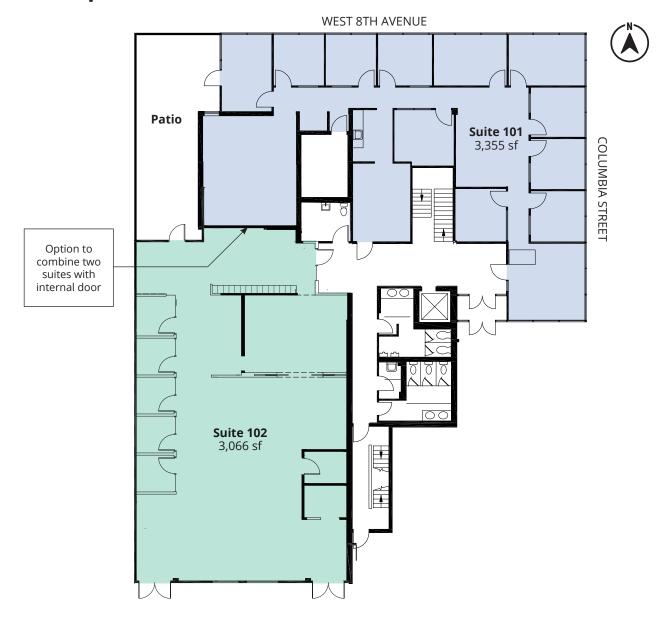

tional rent estimate)

#### ZONING

1-1

#### PARKING

Suite 101: 5 secure vehicle stalls for \$200 per month Suite 102: 4 secure vehicle stalls for \$200 per month

## Location

2415 Columbia Street is conveniently located on the southwest corner of Columbia Street and West 8th Avenue in Vancouver's Mount Pleasant neighbourhood. This location provides access to an abundance of nearby amenities including retail and restaurants. Situated only 450 metres from the Broadway-City Hall Station and 650 metres from the future Mount Pleasant SkyTrain Station, this Property is accessible through all modes of transportation.

## **Property features**



Ease of access via SkyTrain and an array of bicycle lanes



Outdoor patio area for tenants use



Bicycle parking available on-site

## Floor plan







# SUITE 101

3,355 SF











# **Space highlights**



Efficiently built-out professional office space



Improvements include reception area, private offices, open work space, conference/boardrooms, kitchen, storage room



Ample glazing with views of Jonathan Rogers Park

# SUITE 102

3,066 SF













# **Space highlights**



Newly renovated creative office space



Improvements include 5 private offices, speakeasy kitchen/bar, sound proof call room, open work space



High ceilings and new lighting throughout



### **Nearby amenities**

- 1. Jonathan Rogers Park
- 2. 7-inch Waffle House
- 3. La Taqueria
- 4. Sushi California
- 5. CafeTica
- 6. Milano Coffee Roasters
- 7. Aperture Coffee Bar
- 8. 33 Acres Brewing Company

- 9. Elysian Coffee
- 10. Mangia Cucina & Bar
- 1