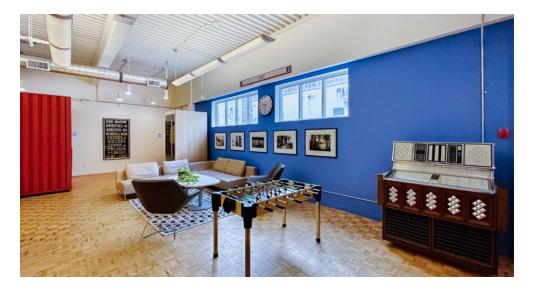

# SUITE 102

3,066 SF

# **Space highlights**

Newly renovated creative office space

Improvements include 5 private offices, speakeasy kitchen/bar, sound proof call room, open work space

High ceilings and new lighting throughout