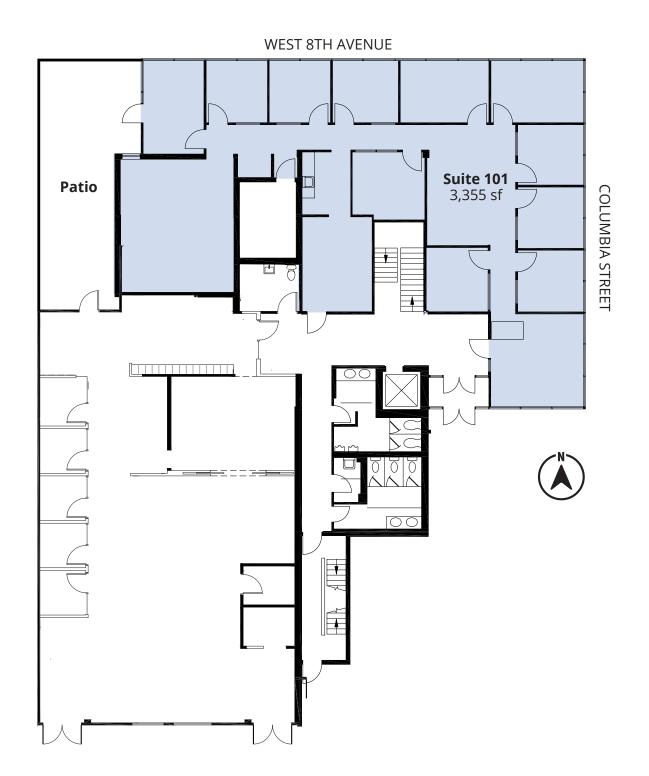

## Floor plan

# SUITE 101

3,355 SF

# **Space highlights**

Efficiently built-out professional office space

Improvements include reception area, private offices, open work space, conference/boardrooms, kitchen, storage room

Ample glazing with views of Jonathan Rogers Park

# SUITE 102

3,066 SF

# **Space highlights**

Newly renovated creative office space

Improvements include 5 private offices, speakeasy kitchen/bar, sound proof call room, open work space

High ceilings and new lighting throughout