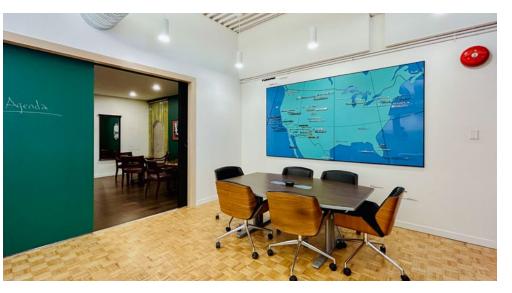

# **Space highlights**

Efficiently built-out professional office space

Improvements include reception area, private offices, open work space, conference/boardrooms, kitchen, storage room

Ample glazing with views of Jonathan Rogers Park