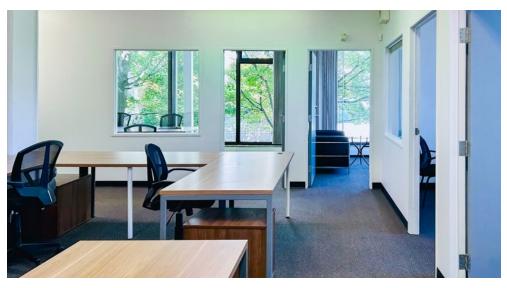

# SUITE 101

3,355 SF

# **Space highlights**

Efficiently built-out professional office space

Improvements include reception area, private offices, open work space, conference/boardrooms, kitchen, storage room

Ample glazing with views of Jonathan Rogers Park