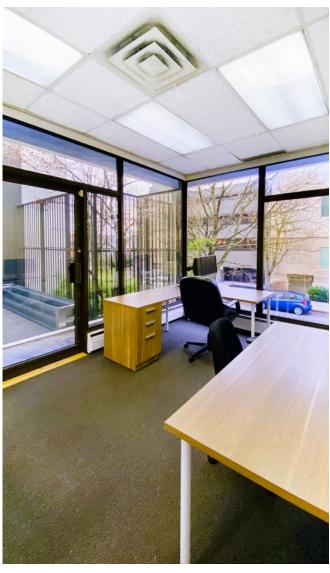

# SUITE 102

3,066 SF

# **Space highlights**

Newly renovated creative office space

Improvements include 5 private offices, speakeasy kitchen/bar, sound proof call room, open work space

High ceilings and new lighting throughout