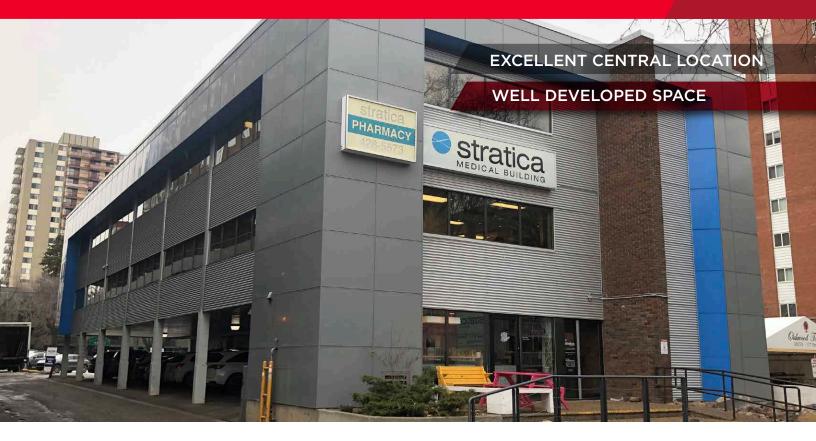

## FOR LEASE Stratica Medical Building #302, 10140 117 Street, Edmonton, AB

WESTMOUNT

Mani

107 Ave NW

0

Tiramisu Bistro

#### **Property Highlights**

- Excellent central location in Oliver on 117 Street, half a block North of Jasper Avenue and in close proximity to several restaurants and retail amenities
- Well developed pocket of space with large reception, kitchen, meeting room, 8 counseling offices and executive office
- 3,730 to 4,890 SF available on the 3rd floor
- Amenities in the building include St. Lucian Squeeze Restaurant, Family Massage Centre, Stratica Medical and Stratica Pharmacy
- One stall covered plus ample street and lot parking in the neighborhood
- Elevator service

## FOR LEASE **Stratica Medical Building** #302, 10140 117 Street, Edmonton, AB