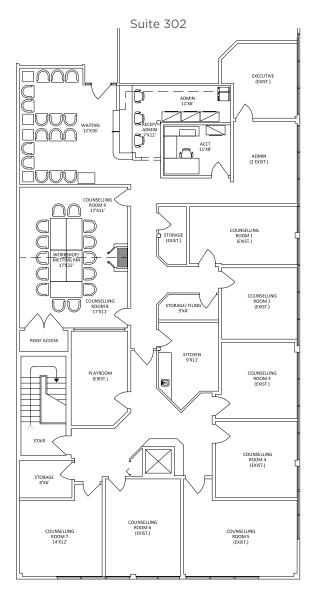

## **Floor Plan**

3,730 SF in 302 and there is 1,160 SF adjacent in 301 that could be made available.

Shane Asbell Partner 780 917 8346 shane.asbell@cwedm.com Scott Vreeland Associate Partner 780 702 9477 scott.vreeland@cwedm.com Jacob Dykstra Associate 780 702 5825 jacob.dykstra@cwedm.com