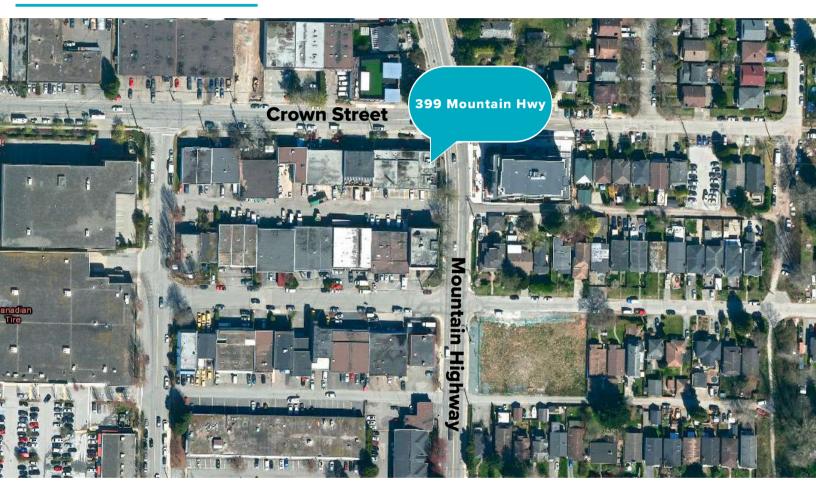

# **Opportunity**

This property is located just north of Marine Drive on the corner of Mountain Highway and Crown Street. Close proximity to the Iron Workers Memorial Bridge and the Phibbs Exchange Bus Loop. Amenities nearby include Canadian Tire, MEC and Park and Tilford Shopping Centre along Brooksbank Avenue.

## Location