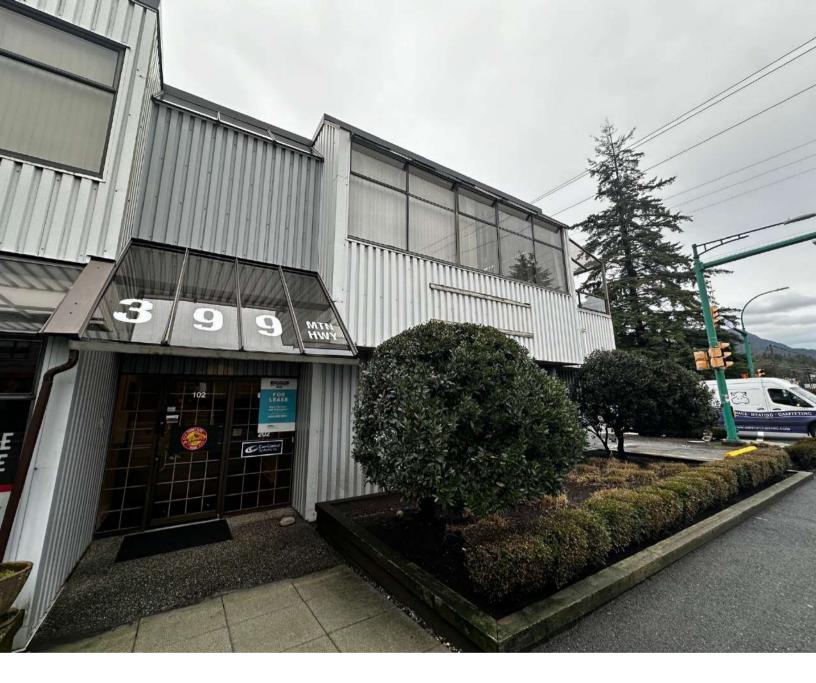

# For Lease

201 - 399 Mountain Highway

North Vancouver

935 sq.ft. of Office Space

# **Opportunity**

This property is located just north of Marine Drive on the corner of Mountain Highway and Crown Street. Close proximity to the Iron Workers Memorial Bridge and the Phibbs Exchange Bus Loop. Amenities nearby include Canadian Tire, MEC and Park and Tilford Shopping Centre along Brooksbank Avenue.

#### **Building Features**

- Second Floor office space
- Open Plan
- 2 Offices
- High exposure along Mountain Highway
- Deck space

201 - 399 Mountain Highway