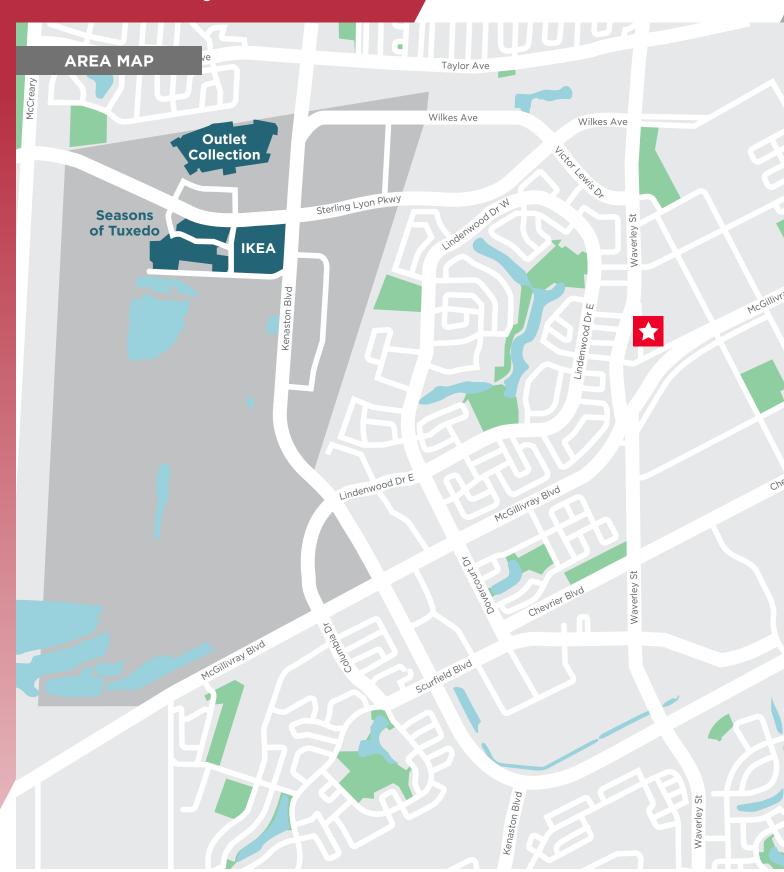

#### **PROPERTY HIGHLIGHTS**

- Highly desirable suburban office located in Southwest Winnipeg, accessible via Waverley Street and Buffalo Place
- Nicely built-out office space, with kitchenette, boardroom and 12 private offices
- Ample on-site parking
- Move in ready
- Close to many amenities