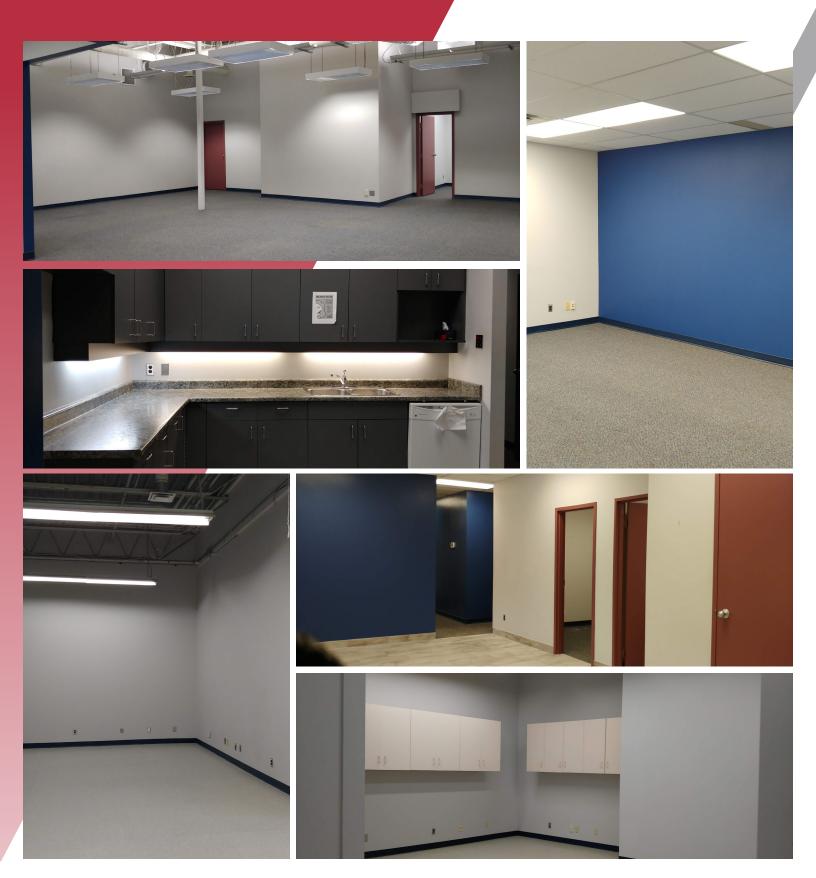

#### **PROPERTY HIGHLIGHTS**

- Highly desirable suburban office located in Southwest Winnipeg, accessible via Waverley Street and Buffalo Place
- Nicely built-out office space, with kitchenette, boardroom and 12 private offices
- Ample on-site parking
- Move in ready
- Close to many amenities