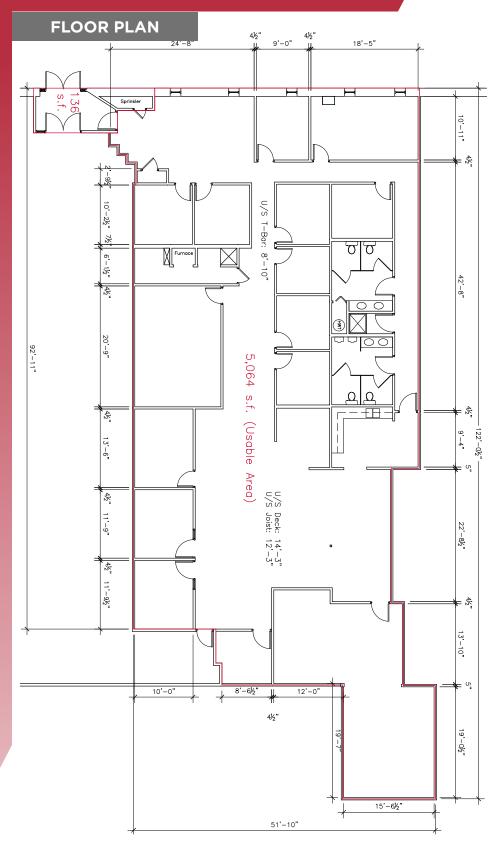

### (+/-) 5,138 sf Available

#### **PROPERTY HIGHLIGHTS**

- Highly desirable suburban office located in Southwest Winnipeg, accessible via Waverley Street and Buffalo Place
- Nicely built-out office space, with kitchenette, boardroom and 12 private offices
- Ample on-site parking
- Move in ready
- Close to many amenities