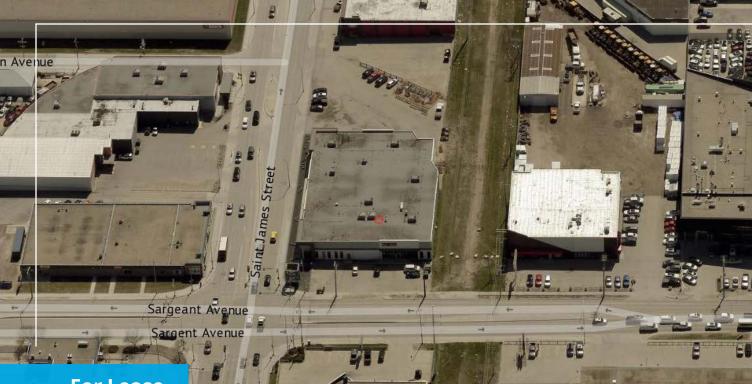

#### 1108 St. James Street, Winnipeg MB

St. James commercial node provides close proximity to major transportation arteries and the airport, facilitating seamless connectivity and accessibility for businesses and customers.

## 1108 St. James Street is a multi-tenant building located at the corner of St. James and Sargent Ave.

With its strategic location near major transportation routes and the Winnipeg James Armstrong Richardson International Airport, the St. James commercial node serves as a convenient gateway for commerce and trade.