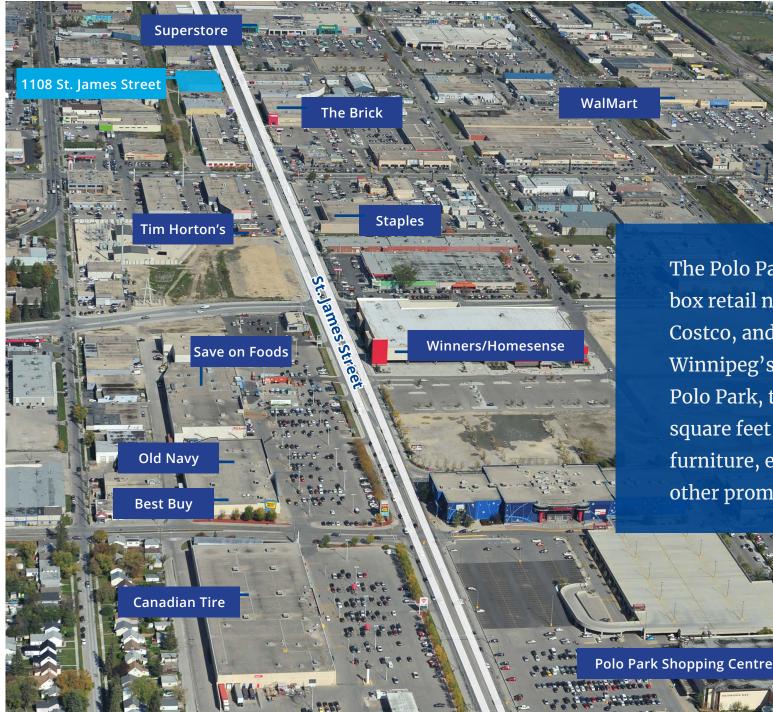

The Polo Park area hosts big box retail names like Walmart, Costco, and Home Depot, and has Winnipeg's largest interior mall, Polo Park, that consists of 1.2M square feet of apparel, restaurant, furniture, experiential uses, and other prominent retail stores.