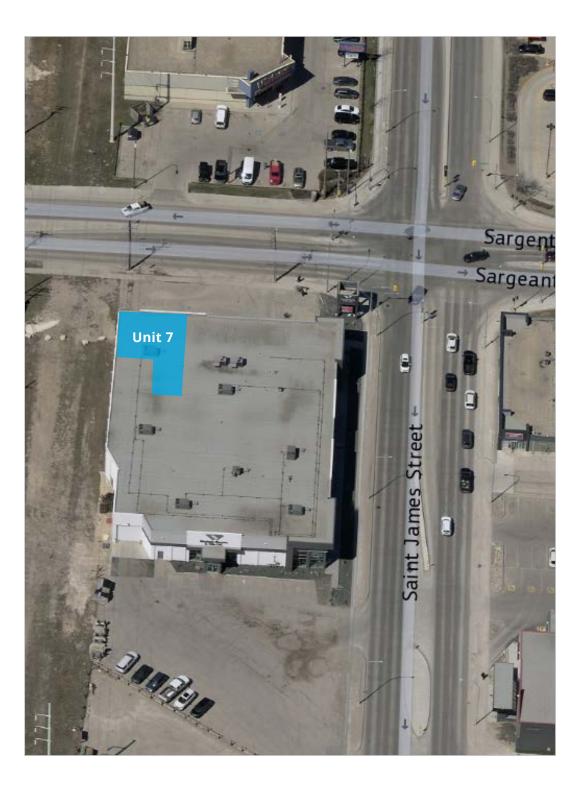

## 1108 St. James Street is a multi-tenant building located at the corner of St. James and Sargent Ave.

With its strategic location near major transportation routes and the Winnipeg James Armstrong Richardson International Airport, the St. James commercial node serves as a convenient gateway for commerce and trade.

- Ample on site parking
- Pylon signage opportunity
- Excellent exposure fronting St. James Street
- Existing buildout in place

| Available units | 7              | 1,135 SF |
|-----------------|----------------|----------|
| Asking rate     | \$18.00/SF net |          |
| Additional rent | \$9.94/SF      |          |
| Zoning          | C2             |          |
| Available       | Immediately    |          |