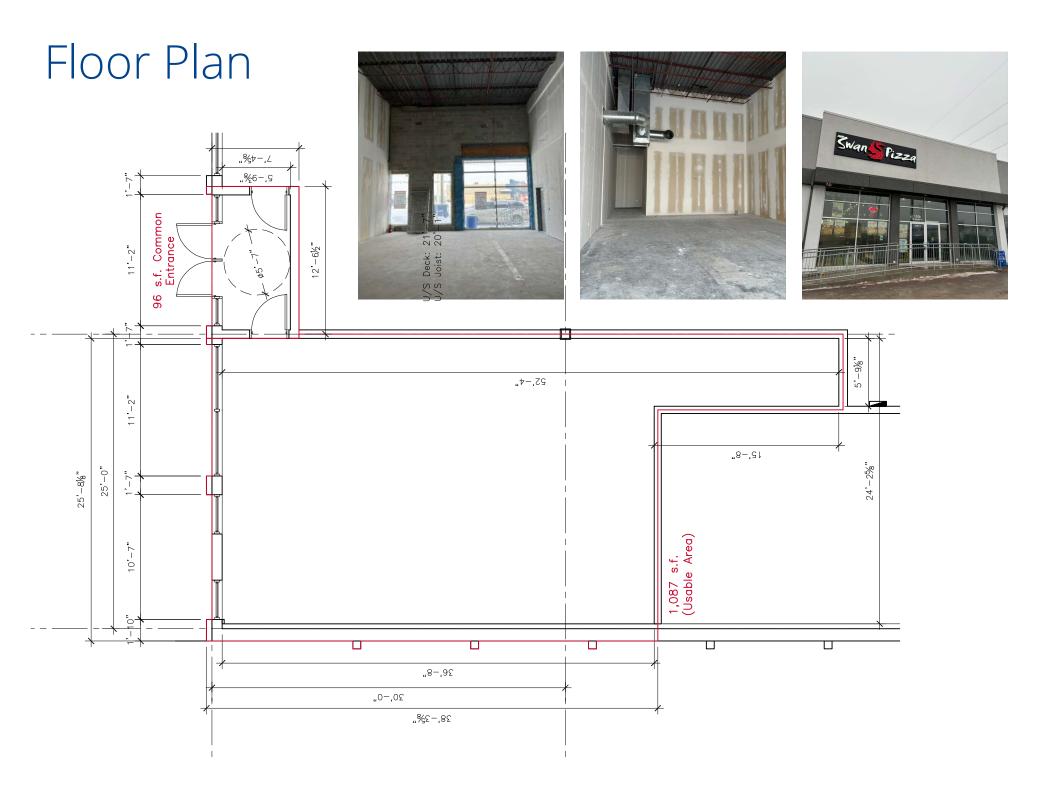

- Ample on site parking
- Pylon signage opportunity
- Excellent exposure fronting St. James Street
- Existing buildout in place

| Available units | 7              | 1,135 SF |
|-----------------|----------------|----------|
| Asking rate     | \$18.00/SF net |          |
| Additional rent | \$9.94/SF      |          |
| Zoning          | C2             |          |
| Available       | Immediately    |          |