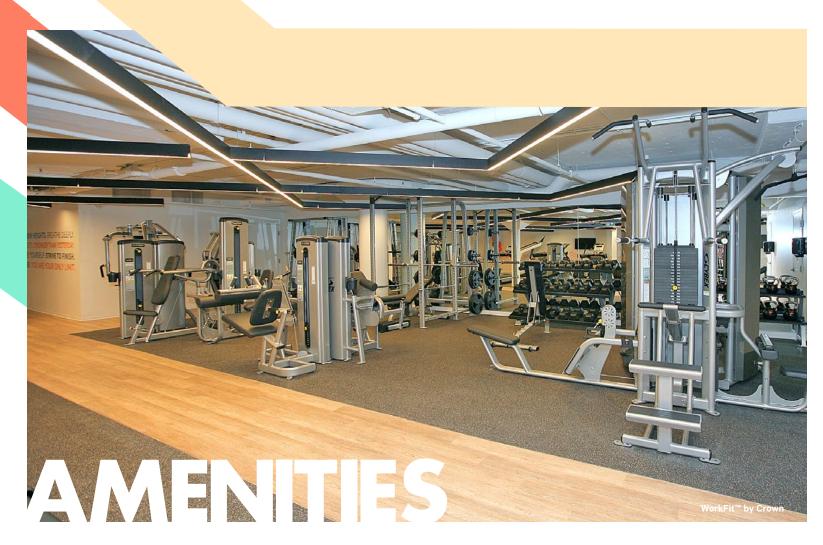

#### ON-SITE AMENITIES

Model Suites

Exclusive Fitness Centre with showers

On-site Conference Room

Physiotherapy Room Centre

EV Charging Stations

Bike Lockers & Storage

675 Cochrane Drive features convenient on-site amenities that add value and work/life balance. Greeted every day by a soaring, sun lit atrium and lobby, tenants will a multitude of collaboration areas. Also located within the complex is a WorkFit by Crown fitness facility free for tenant use.