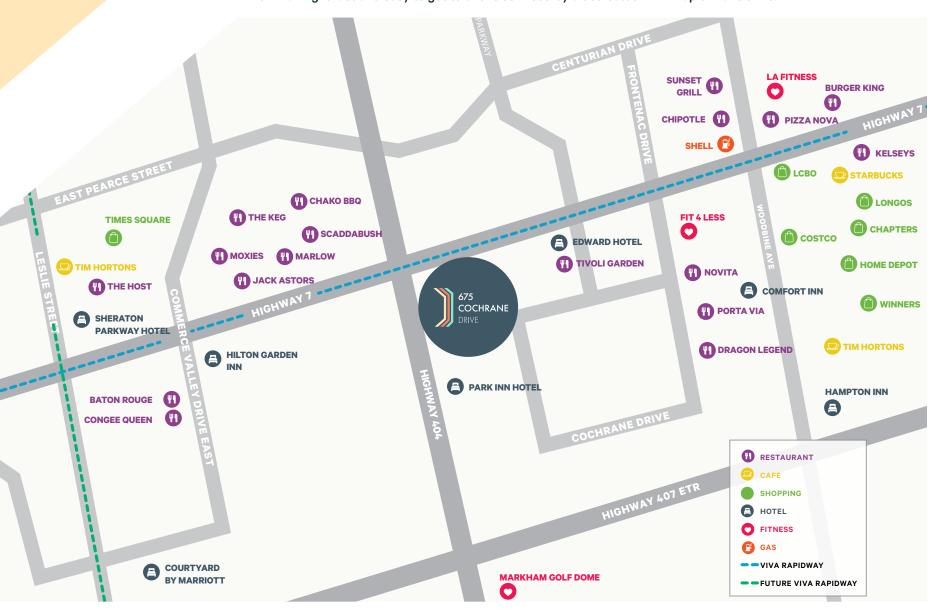

### AWARDS

Located in an amenity abundant area of Markham, 675 Cochrane Drive is moments from great restaurants, cafes, shopping, wellness facilities and other convenient services. The building is located directly off of Highway 7 and the 404 making it fast and easy to get to and is serviced by a dedicated VIVA Rapid Transit line.