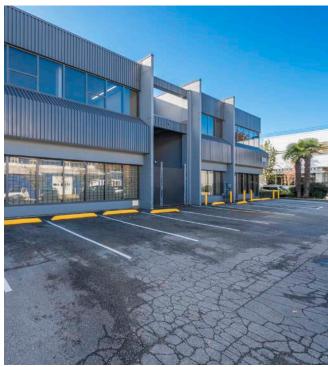

## **OPPORTUNITY**

An opportunity to lease 1,897 SF 2nd floor office, 3,897 SF office/showroom space in south Vancouver.

Offering amenities within walking distance at Marine Gateway, plus commercial services close by, this area of Vancouver also offers extensive transit options and good proximity to skilled labour.

## Property **Features**

| Zoning          | I-2 Industrial                                                                                                                                                                                                                                                                                                                                                                                                                                                                     |                 |
|-----------------|------------------------------------------------------------------------------------------------------------------------------------------------------------------------------------------------------------------------------------------------------------------------------------------------------------------------------------------------------------------------------------------------------------------------------------------------------------------------------------|-----------------|
| Available Areas |                                                                                                                                                                                                                                                                                                                                                                                                                                                                                    | 4.045.65        |
| Unit 100        | Warehouse                                                                                                                                                                                                                                                                                                                                                                                                                                                                          | 1,945 SF        |
|                 | Ground Floor Office/Showroom                                                                                                                                                                                                                                                                                                                                                                                                                                                       | <u>1,952 SF</u> |
|                 | Total                                                                                                                                                                                                                                                                                                                                                                                                                                                                              | 3,897 SF        |
| Unit 200        | 2nd Floor Office                                                                                                                                                                                                                                                                                                                                                                                                                                                                   | 1,897 SF        |
| Total           |                                                                                                                                                                                                                                                                                                                                                                                                                                                                                    | 5,794 SF        |
| Parking         | 6 reserved parking stalls                                                                                                                                                                                                                                                                                                                                                                                                                                                          |                 |
| Features        | <ul> <li>Covered loading area with ramp</li> <li>One, 12' x 10' grade loading door</li> <li>23' clear ceilings</li> <li>Storage mezzanine with large windows</li> <li>Shared laneway access</li> <li>Unit 100 features open concept office/showroom area, washrooms and warehouse</li> <li>Unit 200 features common lobby and stair access with 6 private offices, open plan space, kitchen and washroom</li> <li>Unit 100 &amp; 200 may be leased separate or together</li> </ul> |                 |
| Available       | Immediately                                                                                                                                                                                                                                                                                                                                                                                                                                                                        |                 |
| Lease Rate      | \$19.00 per SF, net                                                                                                                                                                                                                                                                                                                                                                                                                                                                |                 |
| Additional Rent | \$9.25 per SF plus management fee                                                                                                                                                                                                                                                                                                                                                                                                                                                  |                 |