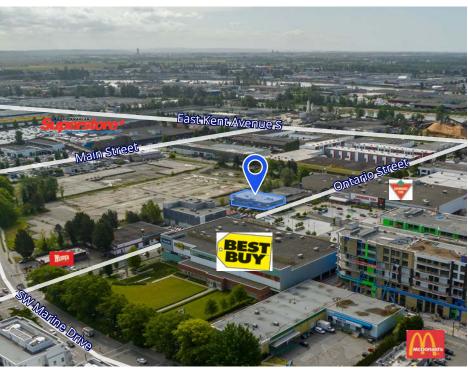

## **OPPORTUNITY**

An opportunity to lease 1,897 SF 2nd floor office, 3,897 SF office/showroom space in south Vancouver.

Offering amenities within walking distance at Marine Gateway, plus commercial services close by, this area of Vancouver also offers extensive transit options and good proximity to skilled labour.