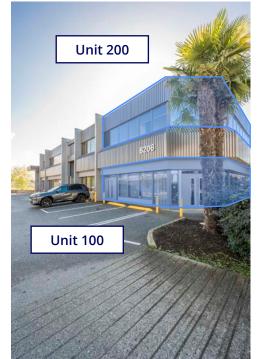

## Property **Features**

| Zoning          | I-2 Industrial                                                                                                                                                                                                                                                                                                                                                                                                                                                                     |                 |
|-----------------|------------------------------------------------------------------------------------------------------------------------------------------------------------------------------------------------------------------------------------------------------------------------------------------------------------------------------------------------------------------------------------------------------------------------------------------------------------------------------------|-----------------|
| Available Areas |                                                                                                                                                                                                                                                                                                                                                                                                                                                                                    | 4.045.65        |
| Unit 100        | Warehouse                                                                                                                                                                                                                                                                                                                                                                                                                                                                          | 1,945 SF        |
|                 | Ground Floor Office/Showroom                                                                                                                                                                                                                                                                                                                                                                                                                                                       | <u>1,952 SF</u> |
|                 | Total                                                                                                                                                                                                                                                                                                                                                                                                                                                                              | 3,897 SF        |
| Unit 200        | 2nd Floor Office                                                                                                                                                                                                                                                                                                                                                                                                                                                                   | 1,897 SF        |
| Total           |                                                                                                                                                                                                                                                                                                                                                                                                                                                                                    | 5,794 SF        |
| Parking         | 6 reserved parking stalls                                                                                                                                                                                                                                                                                                                                                                                                                                                          |                 |
| Features        | <ul> <li>Covered loading area with ramp</li> <li>One, 12' x 10' grade loading door</li> <li>23' clear ceilings</li> <li>Storage mezzanine with large windows</li> <li>Shared laneway access</li> <li>Unit 100 features open concept office/showroom area, washrooms and warehouse</li> <li>Unit 200 features common lobby and stair access with 6 private offices, open plan space, kitchen and washroom</li> <li>Unit 100 &amp; 200 may be leased separate or together</li> </ul> |                 |
| Available       | Immediately                                                                                                                                                                                                                                                                                                                                                                                                                                                                        |                 |
| Lease Rate      | \$19.00 per SF, net                                                                                                                                                                                                                                                                                                                                                                                                                                                                |                 |
| Additional Rent | \$9.25 per SF plus management fee                                                                                                                                                                                                                                                                                                                                                                                                                                                  |                 |