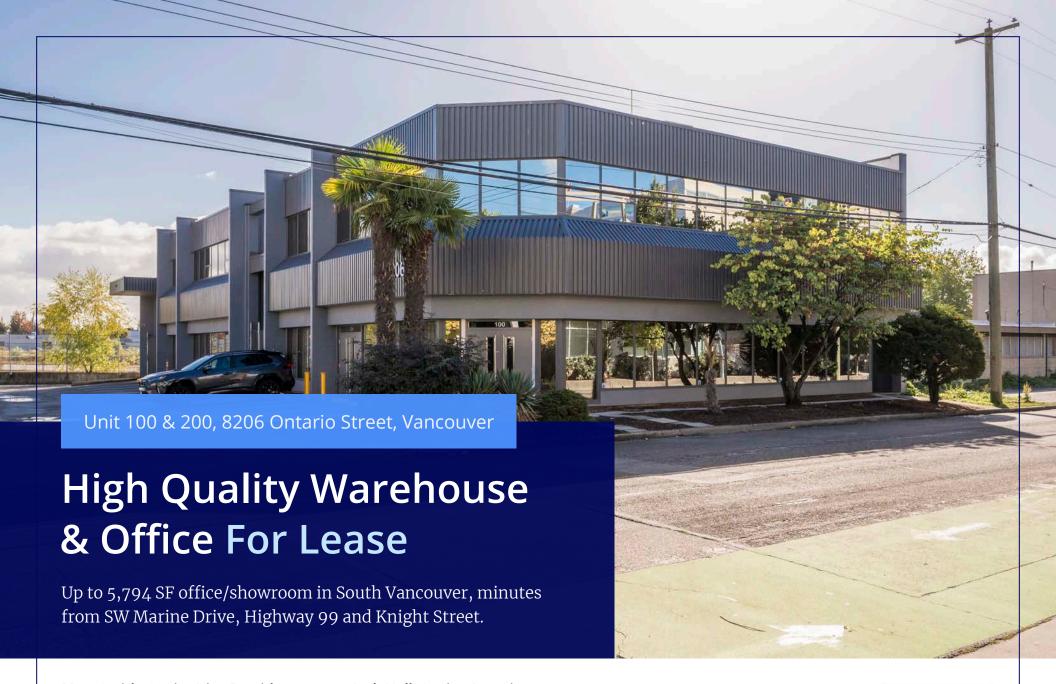

## **OPPORTUNITY**

An opportunity to lease 1,897 SF 2nd floor office, 3,897 SF office/showroom space in south Vancouver.

Offering amenities within walking distance at Marine Gateway, plus commercial services close by, this area of Vancouver also offers extensive transit options and good proximity to skilled labour.