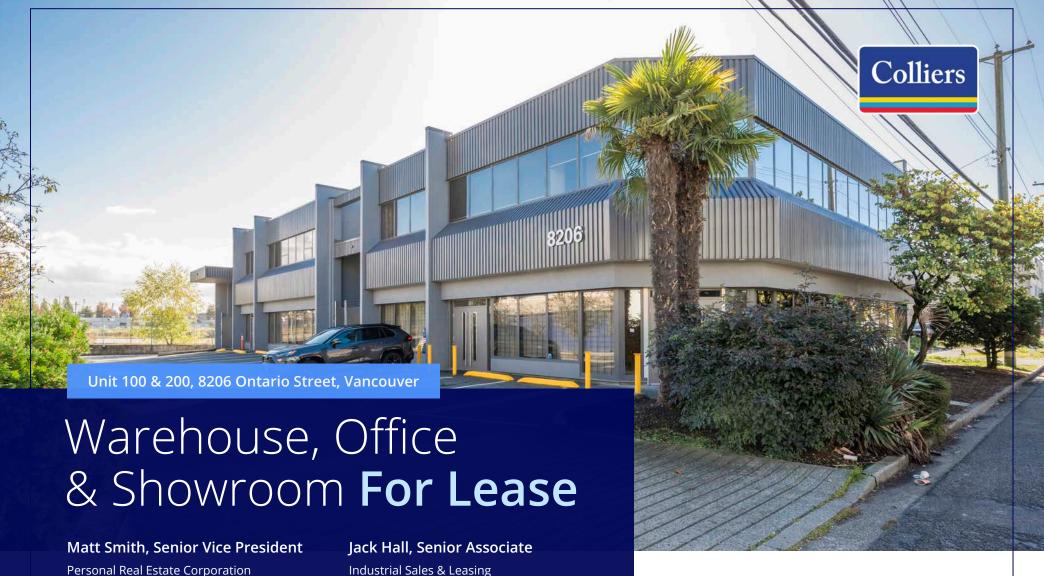

## **OPPORTUNITY**

An opportunity to lease 1,897 SF 2nd floor office, 3,897 SF office/showroom space in south Vancouver.

Offering amenities within walking distance at Marine Gateway, plus commercial services close by, this area of Vancouver also offers extensive transit options and good proximity to skilled labour.