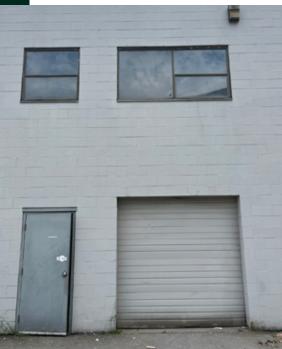

### PROPERTY DETAILS

| CIVIC ADDRESS     | Unit 150 & 230<br>8711 Beckwith Road, Richmond, BC                                                                                                                                                                                 |
|-------------------|------------------------------------------------------------------------------------------------------------------------------------------------------------------------------------------------------------------------------------|
| P.I.D.            | 004-049-306                                                                                                                                                                                                                        |
| ZONING            | IL - Light Industrial<br>Zoning allows for a range of general<br>industrial uses                                                                                                                                                   |
| YEAR BUILT        | 1988                                                                                                                                                                                                                               |
| BUILDING AREA     | <u>UNIT 150</u><br>1,628 SF (Ground floor warehouse)<br><u>300 SF (Second floor mezzanine office</u><br><b>TOTAL: 1,928 SF</b>                                                                                                     |
|                   | <u>UNIT 230</u><br>1,700 SF (Second floor office)<br>TOTAL: 1,700 SF                                                                                                                                                               |
| PROPERTY FEATURES | 1,700 SF (Second floor office)                                                                                                                                                                                                     |
| PROPERTY FEATURES | 1,700 SF (Second floor office)<br><b>TOTAL: 1,700 SF</b><br>• 3 phase power<br>• Ample parking<br>• Forced overhead natural gas                                                                                                    |
|                   | <ul> <li>1,700 SF (Second floor office)</li> <li>TOTAL: 1,700 SF</li> <li>3 phase power</li> <li>Ample parking</li> <li>Forced overhead natural gas</li> <li>Concrete block construction</li> </ul>                                |
| LOADING DOOR      | <ul> <li>1,700 SF (Second floor office)<br/>TOTAL: 1,700 SF</li> <li>3 phase power</li> <li>Ample parking</li> <li>Forced overhead natural gas</li> <li>Concrete block construction</li> <li>8' x 8' grade loading door</li> </ul> |