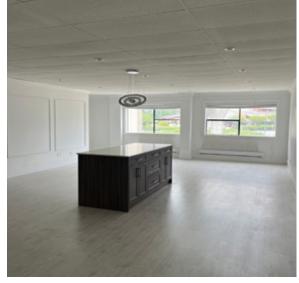

### PROPERTY DETAILS

| CIVIC ADDRESS     | Unit 150 & 230<br>8711 Beckwith Road, Richmond, BC                                                                                                                                                                                 |
|-------------------|------------------------------------------------------------------------------------------------------------------------------------------------------------------------------------------------------------------------------------|
| P.I.D.            | 004-049-306                                                                                                                                                                                                                        |
| ZONING            | IL - Light Industrial<br>Zoning allows for a range of general<br>industrial uses                                                                                                                                                   |
| YEAR BUILT        | 1988                                                                                                                                                                                                                               |
| BUILDING AREA     | <u>UNIT 150</u><br>1,628 SF (Ground floor warehouse)<br><u>300 SF (Second floor mezzanine office</u><br><b>TOTAL: 1,928 SF</b>                                                                                                     |
|                   | <u>UNIT 230</u><br>1,700 SF (Second floor office)<br>TOTAL: 1,700 SF                                                                                                                                                               |
| PROPERTY FEATURES | 1,700 SF (Second floor office)                                                                                                                                                                                                     |
| PROPERTY FEATURES | 1,700 SF (Second floor office)<br><b>TOTAL: 1,700 SF</b><br>• 3 phase power<br>• Ample parking<br>• Forced overhead natural gas                                                                                                    |
|                   | <ul> <li>1,700 SF (Second floor office)</li> <li>TOTAL: 1,700 SF</li> <li>3 phase power</li> <li>Ample parking</li> <li>Forced overhead natural gas</li> <li>Concrete block construction</li> </ul>                                |
| LOADING DOOR      | <ul> <li>1,700 SF (Second floor office)<br/>TOTAL: 1,700 SF</li> <li>3 phase power</li> <li>Ample parking</li> <li>Forced overhead natural gas</li> <li>Concrete block construction</li> <li>8' x 8' grade loading door</li> </ul> |