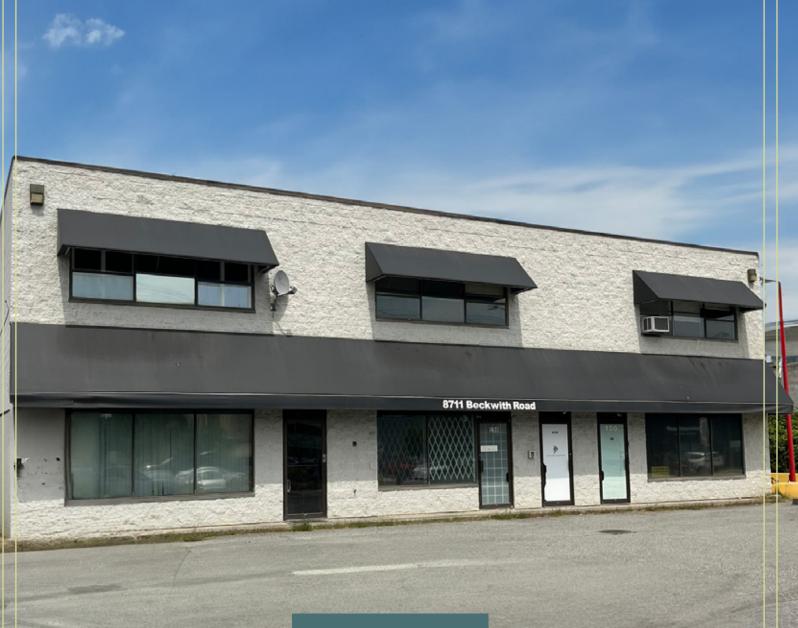

# UNITS 150 & 230 8711 Beckwith Road

RICHMOND, BC

WAREHOUSE & OFFICE UNITS WITH GRADE LOADING LOCATED IN PROXIMITY TO BRIDGEPORT SKYTRAIN STATION IN NORTH RICHMOND

THE INDUSTRIAL SPECIALISTS

# THE OPPORTUNITY

CBRE Limited is pleased to present the opportunity to lease **Units 150 & 230 at 8711 Beckwith Road** (the "Property") – two industrial warehouse and office units located in North Richmond.

The Property is conveniently located near Vancouver International Airport (YVR) and just a 3-minute walk to Bridgeport SkyTrain Station. It also offers easy access to Highway 91 and 99, making it convenient to reach all areas of Metro Vancouver.