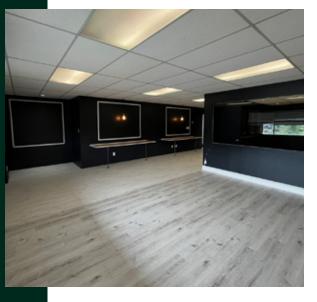

### PROPERTY DETAILS

| CIVIC ADDRESS     | Unit 150 & 230<br>8711 Beckwith Road, Richmond, BC                                                                                                                                                                                 |
|-------------------|------------------------------------------------------------------------------------------------------------------------------------------------------------------------------------------------------------------------------------|
| P.I.D.            | 004-049-306                                                                                                                                                                                                                        |
| ZONING            | IL - Light Industrial<br>Zoning allows for a range of general<br>industrial uses                                                                                                                                                   |
| YEAR BUILT        | 1988                                                                                                                                                                                                                               |
| BUILDING AREA     | <u>UNIT 150</u><br>1,628 SF (Ground floor warehouse)<br><u>300 SF (Second floor mezzanine office</u><br><b>TOTAL: 1,928 SF</b>                                                                                                     |
|                   | <u>UNIT 230</u><br>1,700 SF (Second floor office)<br>TOTAL: 1,700 SF                                                                                                                                                               |
| PROPERTY FEATURES | 1,700 SF (Second floor office)                                                                                                                                                                                                     |
| PROPERTY FEATURES | 1,700 SF (Second floor office)<br><b>TOTAL: 1,700 SF</b><br>• 3 phase power<br>• Ample parking<br>• Forced overhead natural gas                                                                                                    |
|                   | <ul> <li>1,700 SF (Second floor office)</li> <li>TOTAL: 1,700 SF</li> <li>3 phase power</li> <li>Ample parking</li> <li>Forced overhead natural gas</li> <li>Concrete block construction</li> </ul>                                |
| LOADING DOOR      | <ul> <li>1,700 SF (Second floor office)<br/>TOTAL: 1,700 SF</li> <li>3 phase power</li> <li>Ample parking</li> <li>Forced overhead natural gas</li> <li>Concrete block construction</li> <li>8' x 8' grade loading door</li> </ul> |