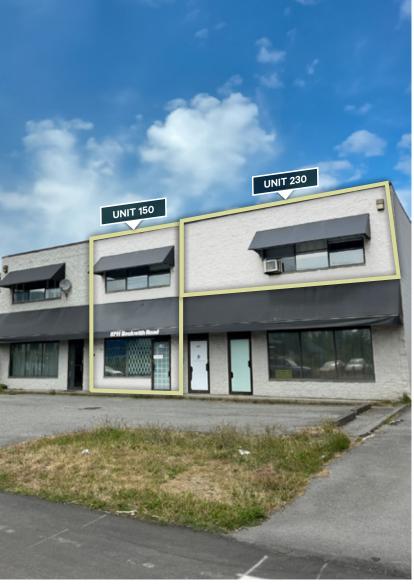

# UNITS 150 & 230 8711 Beckwith Road

RICHMOND, BC

WAREHOUSE & OFFICE UNITS WITH GRADE LOADING LOCATED IN PROXIMITY TO BRIDGEPORT SKYTRAIN STATION IN NORTH RICHMOND

THE INDUSTRIAL SPECIALISTS

# THE OPPORTUNITY

CBRE Limited is pleased to present the opportunity to lease **Units 150 & 230 at 8711 Beckwith Road** (the "Property") – two industrial warehouse and office units located in North Richmond.

### PROPERTY DETAILS

| CIVIC ADDRESS     | Unit 150 & 230<br>8711 Beckwith Road, Richmond, BC                                                                                                                                                                                 |
|-------------------|------------------------------------------------------------------------------------------------------------------------------------------------------------------------------------------------------------------------------------|
| P.I.D.            | 004-049-306                                                                                                                                                                                                                        |
| ZONING            | IL - Light Industrial<br>Zoning allows for a range of general<br>industrial uses                                                                                                                                                   |
| YEAR BUILT        | 1988                                                                                                                                                                                                                               |
| BUILDING AREA     | <u>UNIT 150</u><br>1,628 SF (Ground floor warehouse)<br><u>300 SF (Second floor mezzanine office</u><br><b>TOTAL: 1,928 SF</b>                                                                                                     |
|                   | <u>UNIT 230</u><br>1,700 SF (Second floor office)<br>TOTAL: 1,700 SF                                                                                                                                                               |
| PROPERTY FEATURES | 1,700 SF (Second floor office)                                                                                                                                                                                                     |
| PROPERTY FEATURES | 1,700 SF (Second floor office)<br><b>TOTAL: 1,700 SF</b><br>• 3 phase power<br>• Ample parking<br>• Forced overhead natural gas                                                                                                    |
|                   | <ul> <li>1,700 SF (Second floor office)</li> <li>TOTAL: 1,700 SF</li> <li>3 phase power</li> <li>Ample parking</li> <li>Forced overhead natural gas</li> <li>Concrete block construction</li> </ul>                                |
| LOADING DOOR      | <ul> <li>1,700 SF (Second floor office)<br/>TOTAL: 1,700 SF</li> <li>3 phase power</li> <li>Ample parking</li> <li>Forced overhead natural gas</li> <li>Concrete block construction</li> <li>8' x 8' grade loading door</li> </ul> |