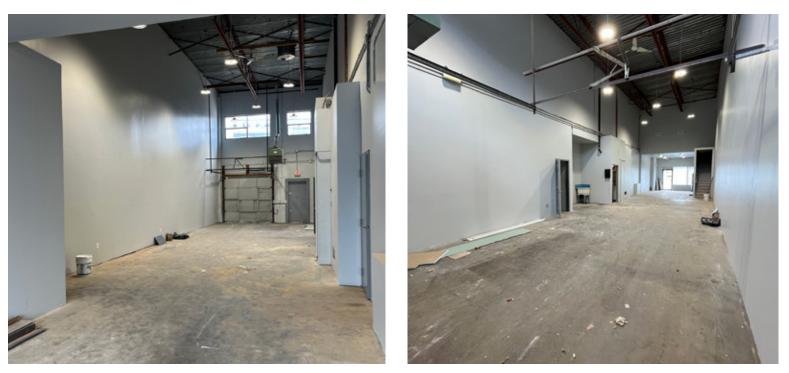

### PROPERTY DETAILS

| CIVIC ADDRESS     | Unit 150 & 230<br>8711 Beckwith Road, Richmond, BC                                                                                                                                                                                 |
|-------------------|------------------------------------------------------------------------------------------------------------------------------------------------------------------------------------------------------------------------------------|
| P.I.D.            | 004-049-306                                                                                                                                                                                                                        |
| ZONING            | IL - Light Industrial<br>Zoning allows for a range of general<br>industrial uses                                                                                                                                                   |
| YEAR BUILT        | 1988                                                                                                                                                                                                                               |
| BUILDING AREA     | <u>UNIT 150</u><br>1,628 SF (Ground floor warehouse)<br><u>300 SF (Second floor mezzanine office</u><br><b>TOTAL: 1,928 SF</b>                                                                                                     |
|                   | <u>UNIT 230</u><br>1,700 SF (Second floor office)<br>TOTAL: 1,700 SF                                                                                                                                                               |
| PROPERTY FEATURES | 1,700 SF (Second floor office)                                                                                                                                                                                                     |
| PROPERTY FEATURES | 1,700 SF (Second floor office)<br><b>TOTAL: 1,700 SF</b><br>• 3 phase power<br>• Ample parking<br>• Forced overhead natural gas                                                                                                    |
|                   | <ul> <li>1,700 SF (Second floor office)</li> <li>TOTAL: 1,700 SF</li> <li>3 phase power</li> <li>Ample parking</li> <li>Forced overhead natural gas</li> <li>Concrete block construction</li> </ul>                                |
| LOADING DOOR      | <ul> <li>1,700 SF (Second floor office)<br/>TOTAL: 1,700 SF</li> <li>3 phase power</li> <li>Ample parking</li> <li>Forced overhead natural gas</li> <li>Concrete block construction</li> <li>8' x 8' grade loading door</li> </ul> |