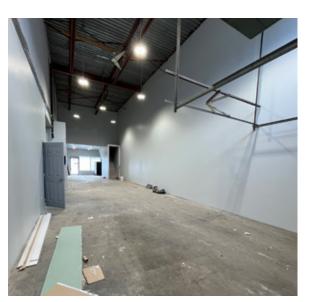

### PROPERTY DETAILS

| CIVIC ADDRESS     | Unit 150 & 230<br>8711 Beckwith Road, Richmond, BC                                                                                                                                                                                 |
|-------------------|------------------------------------------------------------------------------------------------------------------------------------------------------------------------------------------------------------------------------------|
| P.I.D.            | 004-049-306                                                                                                                                                                                                                        |
| ZONING            | IL - Light Industrial<br>Zoning allows for a range of general<br>industrial uses                                                                                                                                                   |
| YEAR BUILT        | 1988                                                                                                                                                                                                                               |
| BUILDING AREA     | <u>UNIT 150</u><br>1,628 SF (Ground floor warehouse)<br><u>300 SF (Second floor mezzanine office</u><br><b>TOTAL: 1,928 SF</b>                                                                                                     |
|                   | <u>UNIT 230</u><br>1,700 SF (Second floor office)<br>TOTAL: 1,700 SF                                                                                                                                                               |
| PROPERTY FEATURES | 1,700 SF (Second floor office)                                                                                                                                                                                                     |
| PROPERTY FEATURES | 1,700 SF (Second floor office)<br><b>TOTAL: 1,700 SF</b><br>• 3 phase power<br>• Ample parking<br>• Forced overhead natural gas                                                                                                    |
|                   | <ul> <li>1,700 SF (Second floor office)</li> <li>TOTAL: 1,700 SF</li> <li>3 phase power</li> <li>Ample parking</li> <li>Forced overhead natural gas</li> <li>Concrete block construction</li> </ul>                                |
| LOADING DOOR      | <ul> <li>1,700 SF (Second floor office)<br/>TOTAL: 1,700 SF</li> <li>3 phase power</li> <li>Ample parking</li> <li>Forced overhead natural gas</li> <li>Concrete block construction</li> <li>8' x 8' grade loading door</li> </ul> |