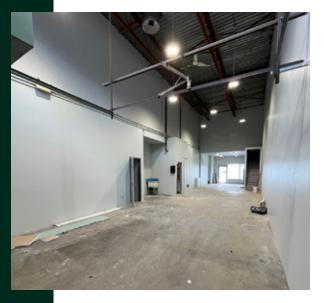

### PROPERTY DETAILS

| CIVIC ADDRESS     | Unit 150 & 230<br>8711 Beckwith Road, Richmond, BC                                                                                                                                                                                 |
|-------------------|------------------------------------------------------------------------------------------------------------------------------------------------------------------------------------------------------------------------------------|
| P.I.D.            | 004-049-306                                                                                                                                                                                                                        |
| ZONING            | IL - Light Industrial<br>Zoning allows for a range of general<br>industrial uses                                                                                                                                                   |
| YEAR BUILT        | 1988                                                                                                                                                                                                                               |
| BUILDING AREA     | <u>UNIT 150</u><br>1,628 SF (Ground floor warehouse)<br><u>300 SF (Second floor mezzanine office</u><br><b>TOTAL: 1,928 SF</b>                                                                                                     |
|                   | <u>UNIT 230</u><br>1,700 SF (Second floor office)<br>TOTAL: 1,700 SF                                                                                                                                                               |
| PROPERTY FEATURES | 1,700 SF (Second floor office)                                                                                                                                                                                                     |
| PROPERTY FEATURES | 1,700 SF (Second floor office)<br><b>TOTAL: 1,700 SF</b><br>• 3 phase power<br>• Ample parking<br>• Forced overhead natural gas                                                                                                    |
|                   | <ul> <li>1,700 SF (Second floor office)</li> <li>TOTAL: 1,700 SF</li> <li>3 phase power</li> <li>Ample parking</li> <li>Forced overhead natural gas</li> <li>Concrete block construction</li> </ul>                                |
| LOADING DOOR      | <ul> <li>1,700 SF (Second floor office)<br/>TOTAL: 1,700 SF</li> <li>3 phase power</li> <li>Ample parking</li> <li>Forced overhead natural gas</li> <li>Concrete block construction</li> <li>8' x 8' grade loading door</li> </ul> |