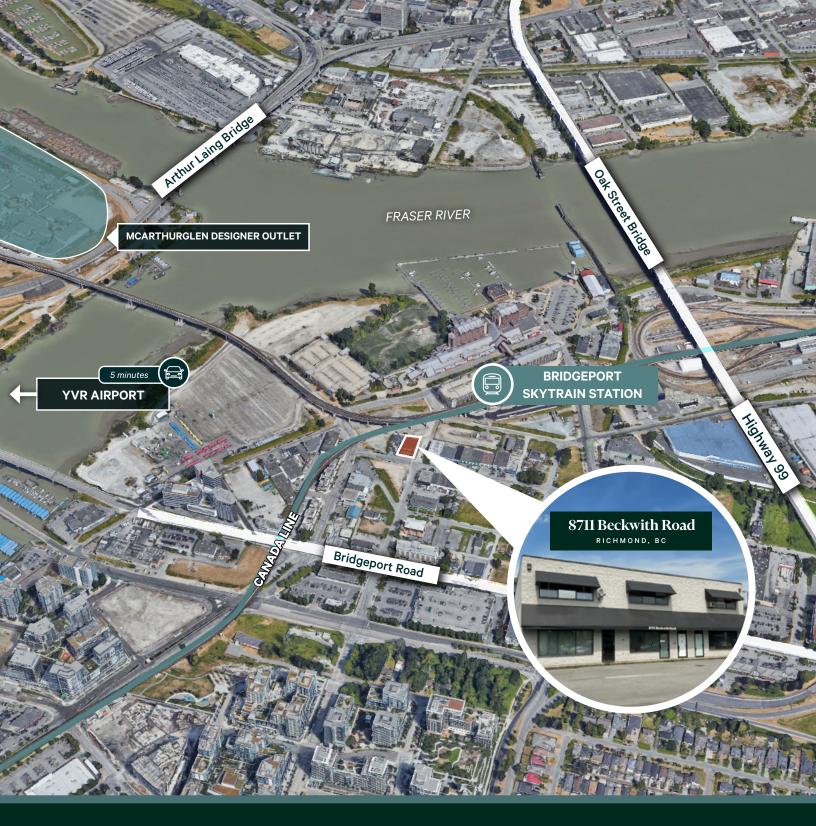

# THE OPPORTUNITY

CBRE Limited is pleased to present the opportunity to lease **Units 150 & 230 at 8711 Beckwith Road** (the "Property") – two industrial warehouse and office units located in North Richmond.

The Property is conveniently located near Vancouver International Airport (YVR) and just a 3-minute walk to Bridgeport SkyTrain Station. It also offers easy access to Highway 91 and 99, making it convenient to reach all areas of Metro Vancouver.