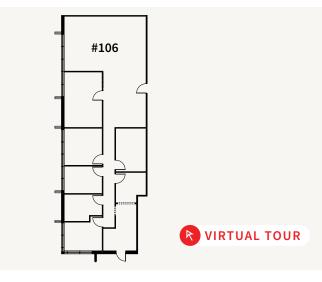

### SALIENT DETAILS

| ASKING RENT           | ADDTIONAL RENT        | PARKING             | Well positioned and<br>companies in the Cr<br>or transit on major t<br>99. Knightsbridge Br<br>buildings situated o<br>office buildings whic<br>zoning allows for a v<br>tions, bike racks, and |
|-----------------------|-----------------------|---------------------|-------------------------------------------------------------------------------------------------------------------------------------------------------------------------------------------------|
| \$14.95 psf/pa        | \$12.64 psf/pa (2023) | 1 per 360 sf leased |                                                                                                                                                                                                 |
| 3011 VIKING WAY       |                       |                     | 3031 VIKING WAY                                                                                                                                                                                 |
| SUITE: <b>240</b>     |                       |                     | SUITE: <b>106</b>                                                                                                                                                                               |
| SIZE: <b>1,861 SF</b> |                       |                     | SIZE: 2,189 SF                                                                                                                                                                                  |
| AVAILABILITY: Imme    | AVAILABILITY: Im      |                     |                                                                                                                                                                                                 |
|                       |                       |                     |                                                                                                                                                                                                 |

COMMENTS: Spacious suite including a kitchentte with sink.

nongst Richmond's most popular high-tech and engineering Crestwood area, both buildings are easily accessible via car r traffic arteries such as Knight Street and Highways 91 and Business Park consists of 2 office buildings and 5 industrial on a total of 15.7 acres. There are 108 parking stalls for the ich provide ample parking for tenants and guests. Mixed-use a variety of uses. Amenities include: on site EV charging stand cafés (Boy With a Knife Grill and Red Garden Café).