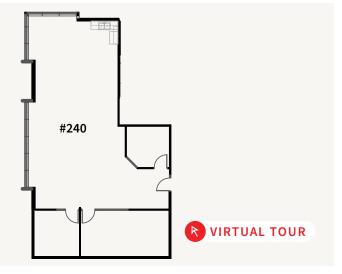

### SALIENT DETAILS

| ASKING RENT           | ADDTIONAL RENT        | PARKING             | Well positioned and<br>companies in the Cr<br>or transit on major t<br>99. Knightsbridge Br<br>buildings situated o<br>office buildings whic<br>zoning allows for a v<br>tions, bike racks, and |
|-----------------------|-----------------------|---------------------|-------------------------------------------------------------------------------------------------------------------------------------------------------------------------------------------------|
| \$14.95 psf/pa        | \$12.64 psf/pa (2023) | 1 per 360 sf leased |                                                                                                                                                                                                 |
| 3011 VIKING WAY       |                       |                     | 3031 VIKING WAY                                                                                                                                                                                 |
| SUITE: <b>240</b>     |                       |                     | SUITE: <b>106</b>                                                                                                                                                                               |
| SIZE: <b>1,861 SF</b> |                       |                     | SIZE: 2,189 SF                                                                                                                                                                                  |
| AVAILABILITY: Imme    | AVAILABILITY: Im      |                     |                                                                                                                                                                                                 |
|                       |                       |                     |                                                                                                                                                                                                 |

nmediately

COMMENTS: Main floor office space with a mix of private offices and open area. An in-suite side exit door leading directly to the parking area.