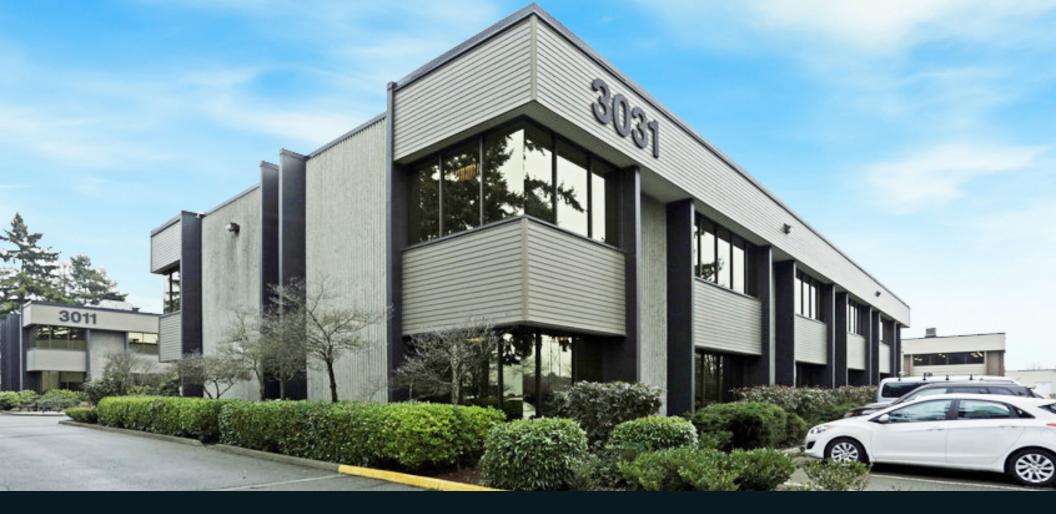

### SALIENT DETAILS

| ASKING RENT           | ADDTIONAL RENT        | PARKING             | Well positioned and<br>companies in the Cr<br>or transit on major t<br>99. Knightsbridge Br<br>buildings situated o<br>office buildings whic<br>zoning allows for a v<br>tions, bike racks, and |
|-----------------------|-----------------------|---------------------|-------------------------------------------------------------------------------------------------------------------------------------------------------------------------------------------------|
| \$14.95 psf/pa        | \$12.64 psf/pa (2023) | 1 per 360 sf leased |                                                                                                                                                                                                 |
| 3011 VIKING WAY       |                       |                     | 3031 VIKING WAY                                                                                                                                                                                 |
| SUITE: <b>240</b>     |                       |                     | SUITE: <b>106</b>                                                                                                                                                                               |
| SIZE: <b>1,861 SF</b> |                       |                     | SIZE: 2,189 SF                                                                                                                                                                                  |
| AVAILABILITY: Imme    | AVAILABILITY: Im      |                     |                                                                                                                                                                                                 |
|                       |                       |                     |                                                                                                                                                                                                 |

COMMENTS: Spacious suite including a kitchentte with sink.

nongst Richmond's most popular high-tech and engineering Crestwood area, both buildings are easily accessible via car r traffic arteries such as Knight Street and Highways 91 and Business Park consists of 2 office buildings and 5 industrial on a total of 15.7 acres. There are 108 parking stalls for the ich provide ample parking for tenants and guests. Mixed-use a variety of uses. Amenities include: on site EV charging stand cafés (Boy With a Knife Grill and Red Garden Café).