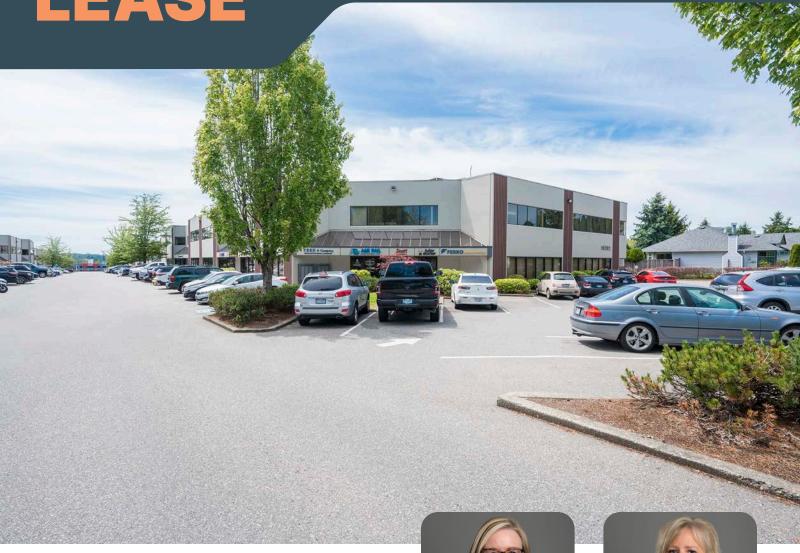

### Willowbrook Business Centre

Unit 309, 19292 60 Avenue, Surrey, BC

This 2,599 sq. ft. warehouse unit has an air conditioned first floor office/showroom with a mezzanine above. The warehouse has grade level door and racking on one side. The office area has laundry connections and a kitchen counter. Room may be available on the pylon sign.

## **Willowbrook Business Centre**

Unit 309, 19292 60 Avenue, Surrey, BC