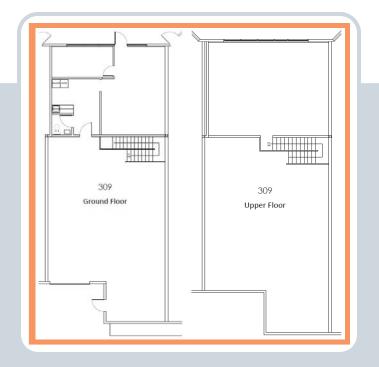

#### **Unit Size**

Warehouse 1,250 sq. ft. Main floor office 666 sq. ft. Mezzanine 683 sq. ft.