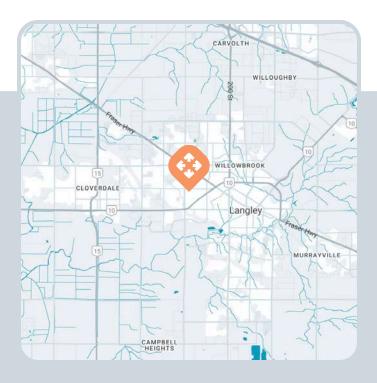

#### Location

Situated on the Langley/Surrey border, this well managed complex is within close proximity to many retail amenities of Cloverdale and Langley City. The property offers excellent access to 192nd Street, Highway 15, Highway 10/Langley Bypass, 200th Street and Fraser Hwy.