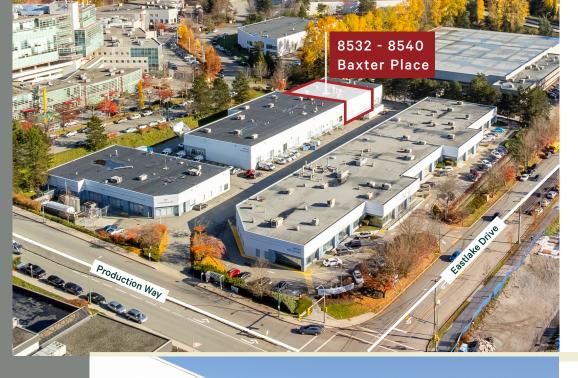

# The Opportunity

Located in the heart of Burnaby's Lake City high-tech employment area, Lake City Business Centre is offering 6,750 SF of flex office/warehouse space for lease featuring dock loading and 20' clear ceilings.

Lake City Business Centre is within walking distance to Production Way - University SkyTrain Station, allowing tenants to benefit from access to both the Expo and Millennium SkyTrain Lines. Lougheed Highway is just 2 minutes south of the property, with easy access to the Trans-Canada Highway and other major thoroughfares.