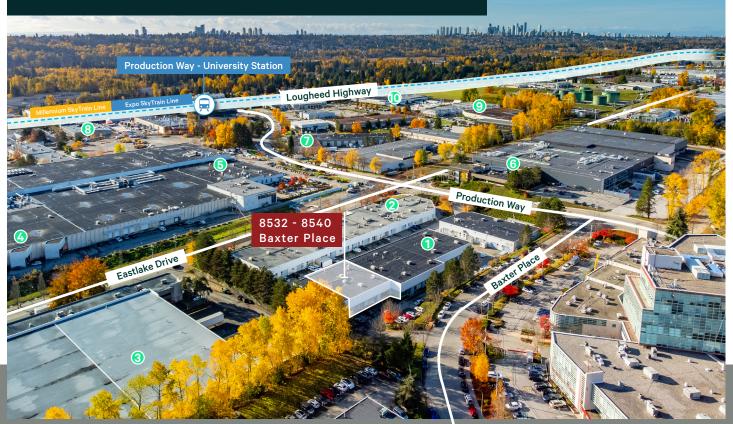

### FOR LEASE 8532 - 8540 Baxter Place Burnaby, BC

Lake City Business Centre is within walking distance to Production Way - University SkyTrain Station, allowing tenants to benefit from access to both the Expo and Millennium SkyTrain Lines. Lougheed Highway is just 2 minutes south of the property, with easy access to the Trans-Canada Highway and other major thoroughfares.

### Lake City Business Centre Site Plan

6,750 SF

PREMISES Units 8532, 8536, 8540

ASKING LEASE RATE Contact Listing Agents

TAXES & OPERATING COST \$8.88 PSF (2024 est.)

**AVAILABILITY** Immediate

ZONING CD (Comprehensive Zoning)

## **Notable Neighbours**

1 TELUS

SureHire

2

- **3** MBS Studios
  - Worldpac
- **5** Daiya Foods
- 6 STEMCELL Technologies
- $\overline{\mathbf{0}}$
- Next Environmental 8
- 9 Dageraad Brewing
- 🚺 William F. White International