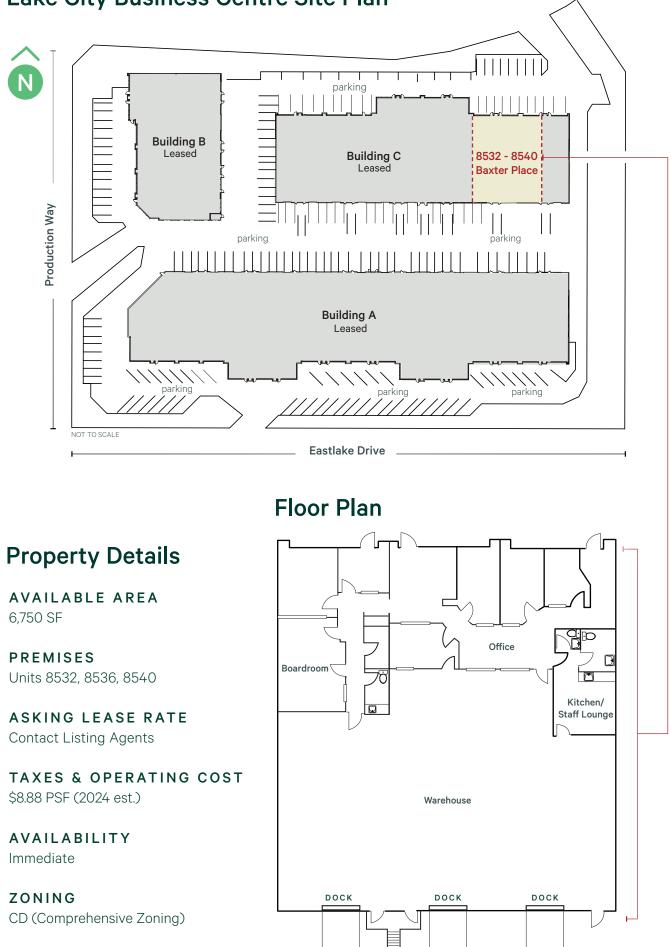

### Lake City Business Centre Site Plan

6,750 SF

PREMISES Units 8532, 8536, 8540

ASKING LEASE RATE Contact Listing Agents

TAXES & OPERATING COST \$8.88 PSF (2024 est.)

**AVAILABILITY** Immediate

ZONING CD (Comprehensive Zoning)