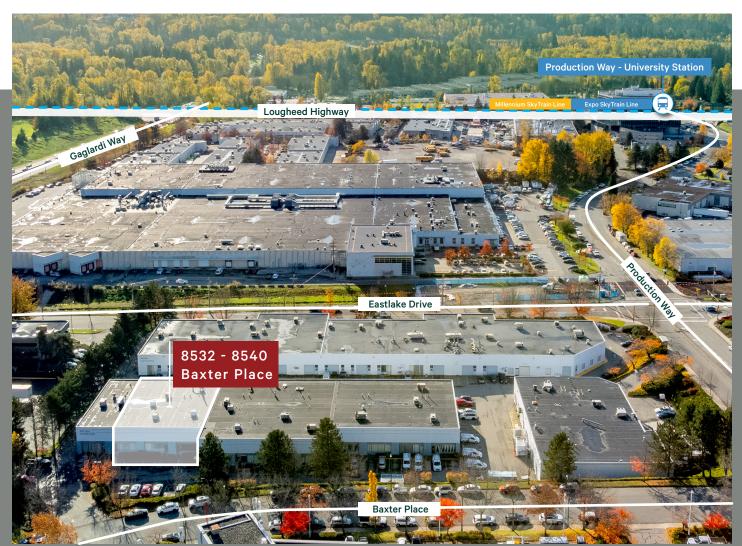

# Lake City Business Centre 8532 - 8540 Baxter Place

Burnaby, BC

Flex Office/Warehouse Space Located Minutes to Production Way-University SkyTrain Station

Owned & Professionally Managed By:

**Manulife** Investment Management

### FOR LEASE 8532 - 8540 Baxter Place Burnaby, BC

# The Opportunity

Located in the heart of Burnaby's Lake City high-tech employment area, Lake City Business Centre is offering 6,750 SF of flex office/warehouse space for lease featuring dock loading and 20' clear ceilings.

Lake City Business Centre is within walking distance to Production Way - University SkyTrain Station, allowing tenants to benefit from access to both the Expo and Millennium SkyTrain Lines. Lougheed Highway is just 2 minutes south of the property, with easy access to the Trans-Canada Highway and other major thoroughfares.