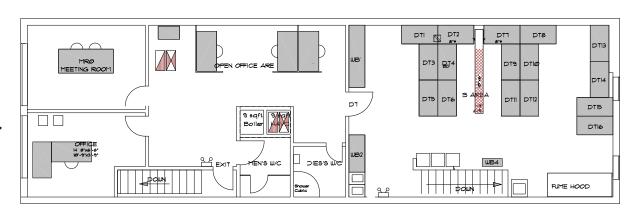

# Floor Plans

2nd Floor

### **Property Features**

The unit features a large open office on the first floor, a private office and a boardroom on the second floor, two washrooms, and two kitchenettes. HVAC distribution throughout the unit.

Lab space

10' Ceiling height

Lab sinks

Full executive office & boardroom

Two HVAC units

200 AMP electrical service

Exhaust fans

Handicapped washroom & shower

Fire proof cabinets

Fume hood

Excellent proximity to major traffic arteries and highway

1st Floor