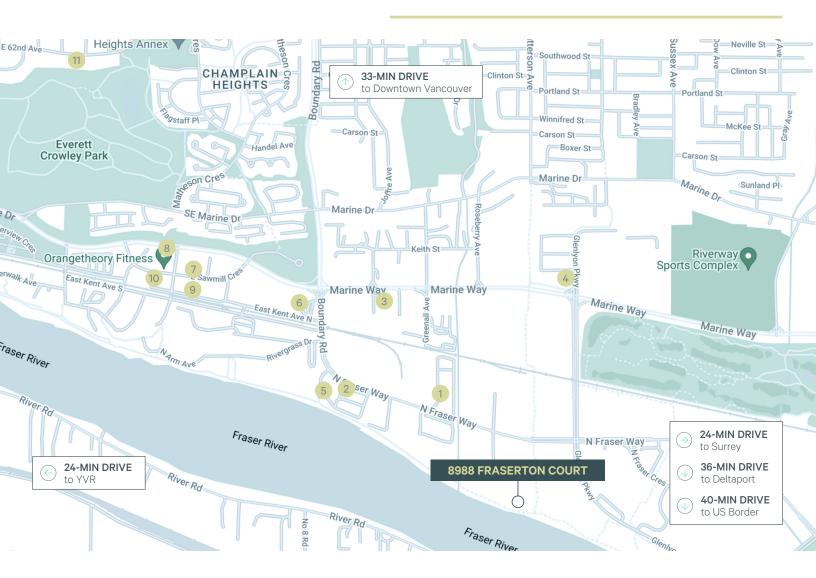

### **NEARBY AMENITIES**

- 1. Olivo Cafe & Eatery
- 2. Goldilocks Bake Shop
- 3. Red Square Bakery
- 4. Tim Hortons

- 5. CareRx Burnaby
- 6. Shell
- 7. Save-On-Foods
- 8. Shoppers Drug Mart

- 9. Everything Wine
- 10. Panago Pizza
- 11. Canadian Post Office