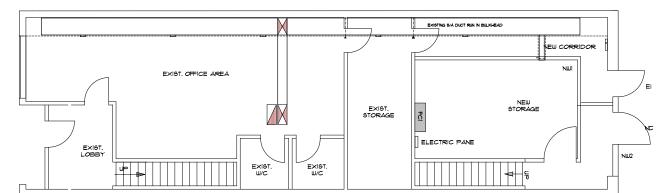

Bend neighbourhood of South Burnaby. This location is on the border of Vancouver and Burnaby, providing easy access to all areas of Greater Vancouver.

## Property Details

Unit Size 3,269 SF

Taxes & Operating Costs \$5.96 PSF (est. 2023)

Available January 1, 2024

**Zoning** M-5 (Light Industrial)



### **Property Features**

The unit features a large open office on the first floor, a private office and a boardroom on the second floor, two washrooms, and two kitchenettes. HVAC distribution throughout the unit.



Lab space



10' Ceiling height



Lab sinks



Full executive office & boardroom



Two HVAC units



200 AMP electrical service



Exhaust fans



Handicapped washroom & shower



Fire proof cabinets



Fume hood



Excellent proximity to major traffic arteries and highway



1st Floor

# Floor Plans

2nd Floor



## For Lease

### Unit 311 - 8988 Fraserton Court

Marine Way Business Park | Burnaby, BC



### **NEARBY AMENITIES**

- 1. Olivo Cafe & Eatery
- 2. Goldilocks Bake Shop
- 3. Red Square Bakery
- 4. Tim Hortons

- 5. CareRx Burnaby
- 6. Shell
- 7. Save-On-Foods
- 8. Shoppers Drug Mart

- 9. Everything Wine
- 10. Panago Pizza
- 11. Canadian Post Office

### Contact Agent

#### Blake Newton

Sales Associate Office Properties blake.newton@cbre.com 604 662 5575



CBRE Limited | 1021 West Hastings Street #2500, Vancouver, BC ww.cbre.ca

This disclaimer shall apply to CBRE Limited, Real Estate Brokerage, and to all other divisions of the Corporation; to include all employees and independent contractors ("CBRE"). The information set out herein, including,