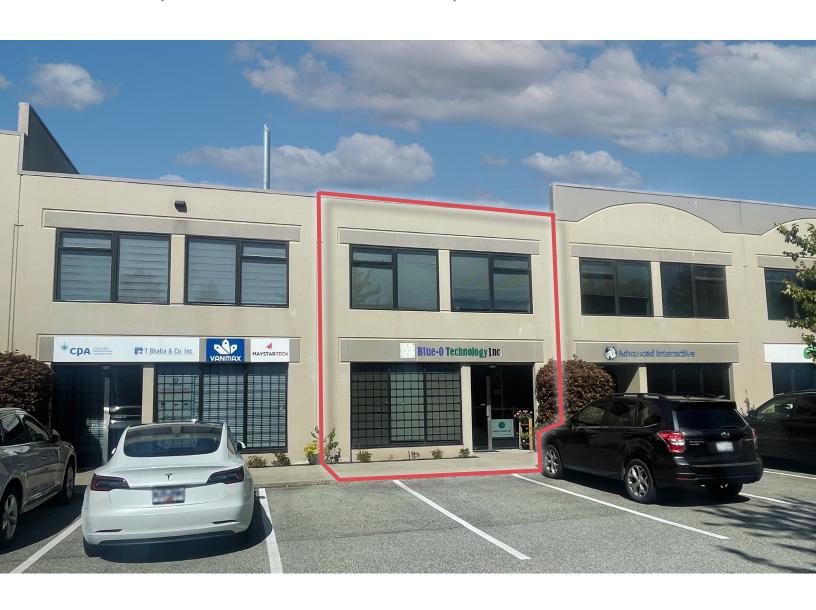

# Unit 311 8988 Fraserton Court

Marine Way Business Park | Burnaby, BC

## The Opportunity

311-8988 Fraserton Court features an opportunity to lease a 3,269 SF lab/industrial unit in the Marine Way Business Park in the Big Bend neighbourhood of South Burnaby. This location is on the border of Vancouver and Burnaby, providing easy access to all areas of Greater Vancouver.