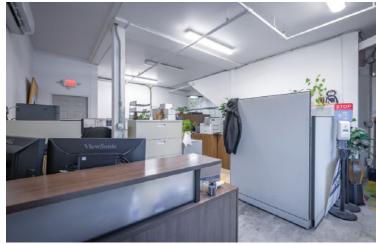

### **PROPERTY FEATURES**

- · Grade loading door
- · 24' clear heights
- · Ceiling fans
- · Mezzanine with kitchenette
- Handicap accessible bathroom
- Private office
- · Fully sprinklered
- · Forced air heating