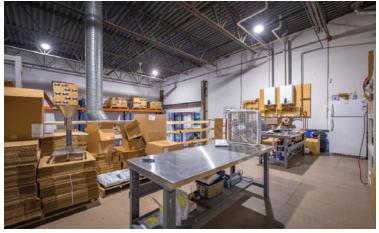

### **PROPERTY FEATURES**

- · Grade loading door
- · 24' clear heights
- · Ceiling fans
- · Mezzanine with kitchenette
- Handicap accessible bathroom
- Private office
- · Fully sprinklered
- · Forced air heating