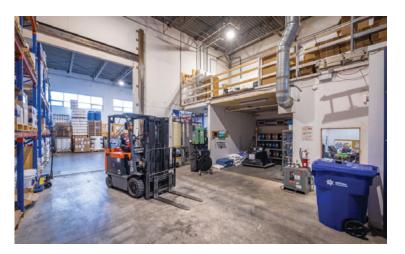

### **AVAILABLE AREA**

Ground floor office/warehouse 3,562 sf
Mezzanine storage/office 811 sf
Total 4.373 sf

### **PROPERTY FEATURES**

- · Grade loading door
- · 24' clear heights
- · Ceiling fans
- · Mezzanine with kitchenette
- Handicap accessible bathroom
- Private office
- · Fully sprinklered
- · Forced air heating