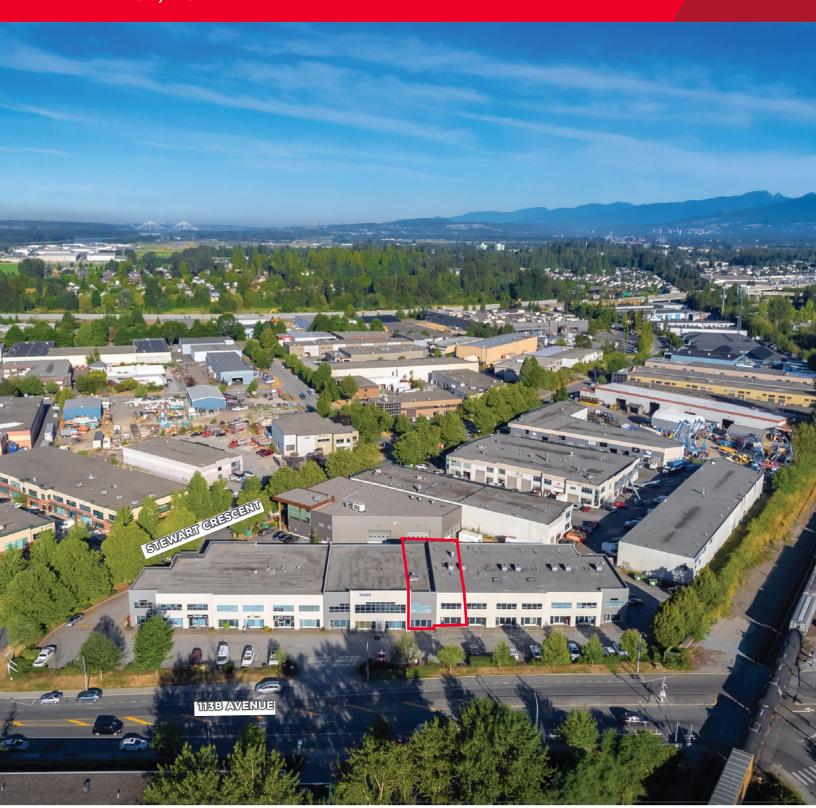

## **LOCATION**

Cushman & Wakefield ULC ("C&W") is pleased to present this opportunity to lease an efficient Industrial space. The property sits on the border of Maple Ridge and Pitt Meadows, adjacent to the Golden Ears Bridge. This uniquely located, well-maintained industrial asset offers corner exposure and easy access to major traffic arteries and retail amenities.