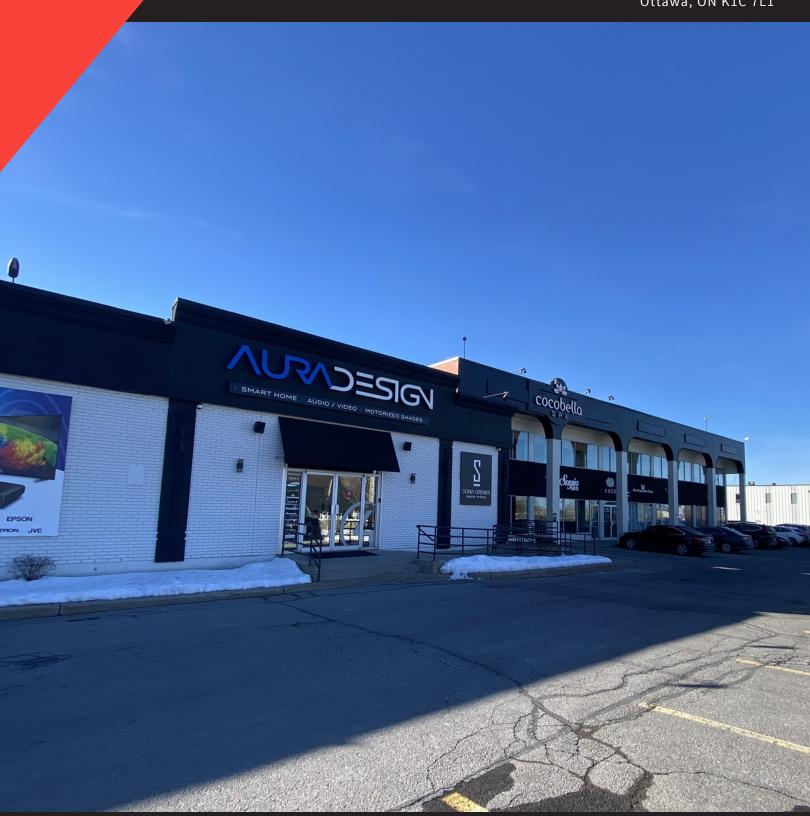

#### **PROPERTY OVERVIEW**

Second floor (walk-up) office space available for lease in a traffic heavy location in Orleans. Unit 6B (approx. 1,465 SF) features a small meeting room, conference room, open workspace, and kitchenette. Great sign visibility and ample parking available onsite. Building is just 1.5 km to HWY 417 and is surrounded by many national and local amenities such as Place d'Orleans, Tim Hortons, etc.

#### **PROPERTY HIGHLIGHTS**

- Ample onsite parking available
- Signage opportunity
- No elevators
- Available immediately

613.880.4106 john@zinatirealty.com TANYA WOLFGRAM

613.447.2205

tanya@zinatirealty.com