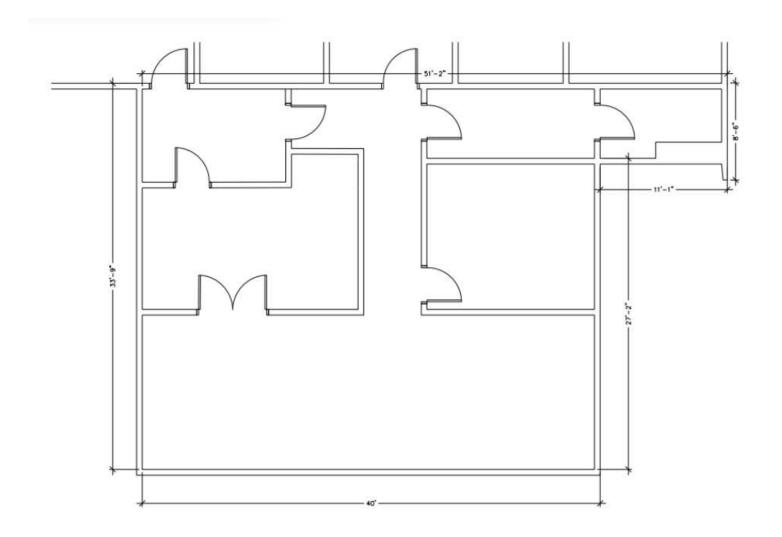

### **OFFERING SUMMARY**

Available SF: 1,465 SF

Lease Rate: \$10.00 SF/yr (NNN)

Additional Rent: approx. \$9.00 PSF (2025)

#### **PROPERTY OVERVIEW**

Second floor (walk-up) office space available for lease in a traffic heavy location in Orleans. Unit 6B (approx. 1,465 SF) features a small meeting room, conference room, open workspace, and kitchenette. Great sign visibility and ample parking available onsite. Building is just 1.5 km to HWY 417 and is surrounded by many national and local amenities such as Place d'Orleans, Tim Hortons, etc.

#### **PROPERTY HIGHLIGHTS**

- Ample onsite parking available
- Signage opportunity
- No elevators
- Available immediately



613.880.4106 john@zinatirealty.com TANYA WOLFGRAM

613.447.2205

tanya@zinatirealty.com



Floor Plan - Unit 6B (office)







### 1344 YOUVILLE DRIVE

OTTAWA, ON K1C 7L1

Photos - Unit 6B (office)









JOHN ZINATI

613.880.4106 john@zinatirealty.com TANYA WOLFGRAM

613.447.2205

tanya@zinatirealty.com

92 CENTREPOINTE DRIVE • OTTAWA, ON K2G 6B1 • 613.853.4106 • ZINATIREALTY.COM



## 1344 YOUVILLE DRIVE OTTAWA, ON K1C 7L1

Retailer Map



JOHN ZINATI

613.880.4106 john@zinatirealty.com TANYA WOLFGRAM

613.447.2205

tanya@zinatirealty.com

92 CENTREPOINTE DRIVE • OTTAWA, ON K2G 6B1 • 613.853.4106 • ZINATIREALTY.COM