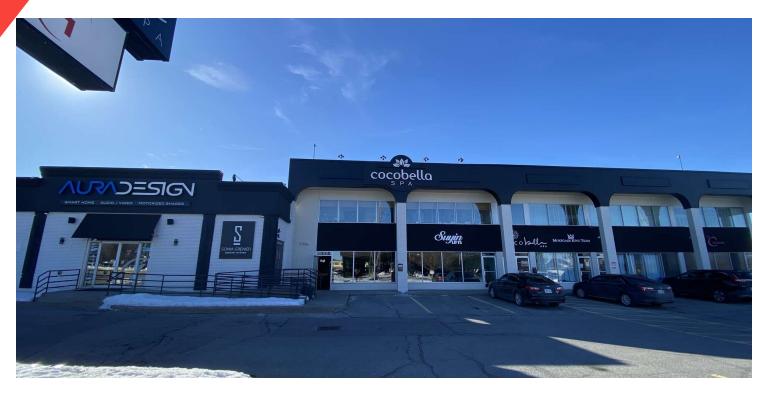

#### **PROPERTY OVERVIEW**

Second floor (walk-up) office space available for lease in a traffic heavy location in Orleans. Unit 6B (approx. 1,465 SF) features a small meeting room, conference room, open workspace, and kitchenette. Great sign visibility and ample parking available onsite. Building is just 1.5 km to HWY 417 and is surrounded by many national and local amenities such as Place d'Orleans, Tim Hortons, etc.

#### **PROPERTY HIGHLIGHTS**

- Ample onsite parking available
- Signage opportunity
- No elevators
- Available immediately

613.880.4106 john@zinatirealty.com TANYA WOLFGRAM

613.447.2205

tanya@zinatirealty.com