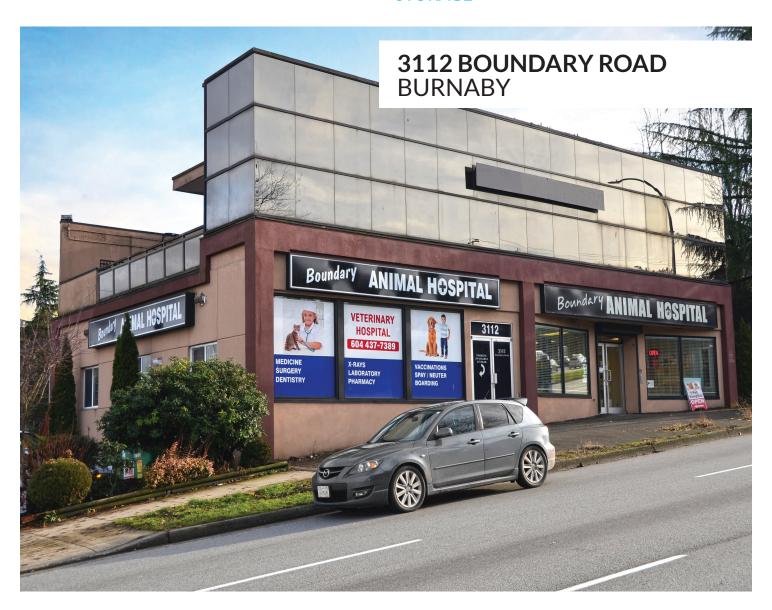

## **OPPORTUNITY**

To lease an exposure grade level office with storage in the heart of Metro Vancouver. This office/storage unit boasts a prime location, offering seamless access from a dedicated back parking area. With its strategic placement, this facility provides unparalleled ease of access to and from any destination within the metro region.

Nestled near the intersection of Grandview Highway and Boundary Road, on the Burnaby-Vancouver border, this property enjoys an enviable position. Its central locale ensures superb connectivity to key areas, making it an ideal choice for businesses seeking prime accessibility to the North Shore and Greater Vancouver.