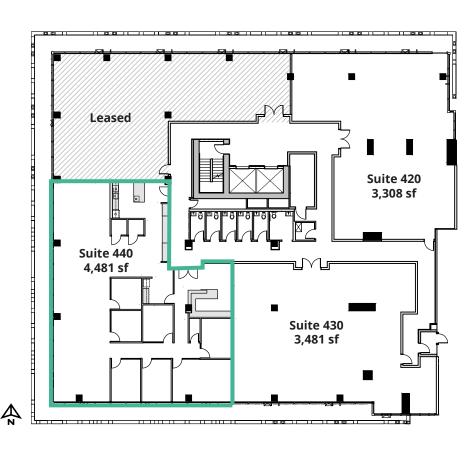

#### **4TH FLOOR**

Suite 420 - 3,308 sf Suite 430 - 3,481 sf Suite 440 - 4,481 sf

\*Inquire about turnkey options

### **Suite 440** highlights

Reception & waiting area

Five (5) offices

Open area

Boardroom

Meeting room

Two (2) phone booths

Kitchen

Copy/print room

IT closet