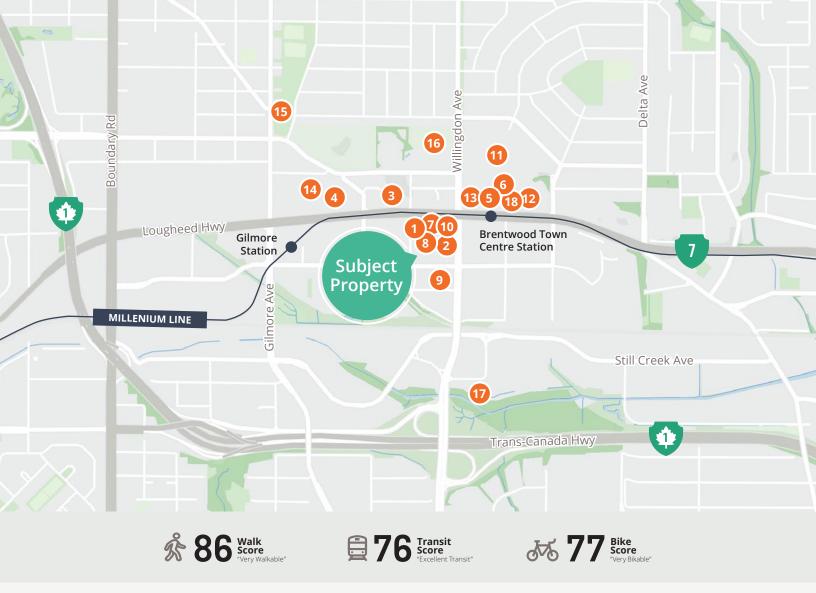

### Location

SOLO District offers tenants convenient access to all kinds of shops, services, restaurants and transit within walking distance of the property. Conveniently situated in the heart of Burnaby's Brentwood neighbourhood, just off the corner of Lougheed Highway and Willingdon Avenue, SOLO District serves as a self-sufficient ecosystem where prospective tenants have everything they need at their feet and excellent access from all parts of Metro Vancouver via close by major arterial routes.

### **Nearby amenities**

- 1. Whole Foods Market
- 2. BCLIQUOR Solo
- 3. JOEY Burnaby
- 4. Cactus Club Cafe
- 5. Starbucks
- 6. Earl's Kitchen + Bar
- 7. Shoppers Drug Mart
- 8. Starbucks
- 9. F45 Training Burnaby West
- 10. Trinity Physiotherapy, Sport and Wellness
- 11. The Amazing Brentwood
- 12. Scotiabank

- 13. RBC Royal Bank
- 14. Club16 Trevor Linden Fitness
- 15. Willingdon Heights Dog Park
- 16. Beth Israel Memorial Park
- 17. The Keg Steakhouse + Bar Burnaby
- 18. OEB Breakfast Co.