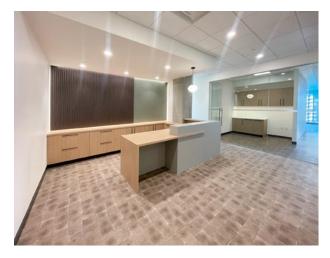

### **Suite 440** highlights

Reception & waiting area

Five (5) offices

Open area

Boardroom

Meeting room

Two (2) phone booths

Kitchen

Copy/print room

IT closet