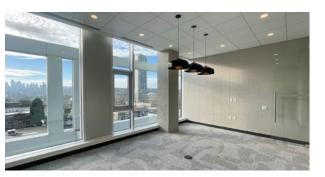

### **Suite 440** highlights

Reception & waiting area

Five (5) offices

Open area

Boardroom

Meeting room

Two (2) phone booths

Kitchen

Copy/print room

IT closet