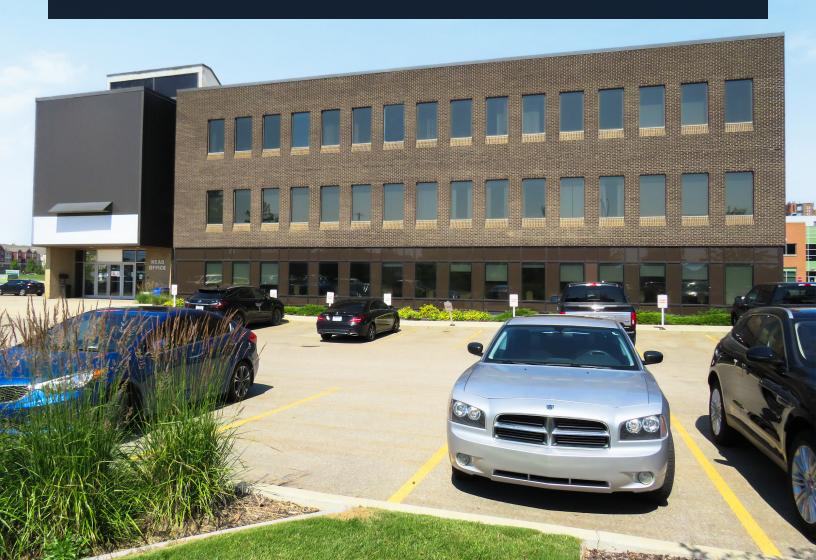

### Standalone office building for lease

JLL Edmonton Office is pleased to present the rare opportunity to Lease a 53,808 square foot office building in west Edmonton. The Property is a three-storey freestanding building with ample parking and excellent access to 170 Street, Mayfield Road, Yellowhead Trail and Anthony Henday Drive.

### **Location Highlights**

- Adjacent to mature neighbourhoods in West Edmonton: Mayfield, Brittania Youngstown, and High Park
- Only minutes to nearby shopping centers including Mayfield Common, Terra Losa Shopping Centre and Westpoint Center
- Within walking distance to three hotels: DoubleTree by Hilton Hotel, Staybridge Suites West Edmonton, and Home2 Suitesby Hilton