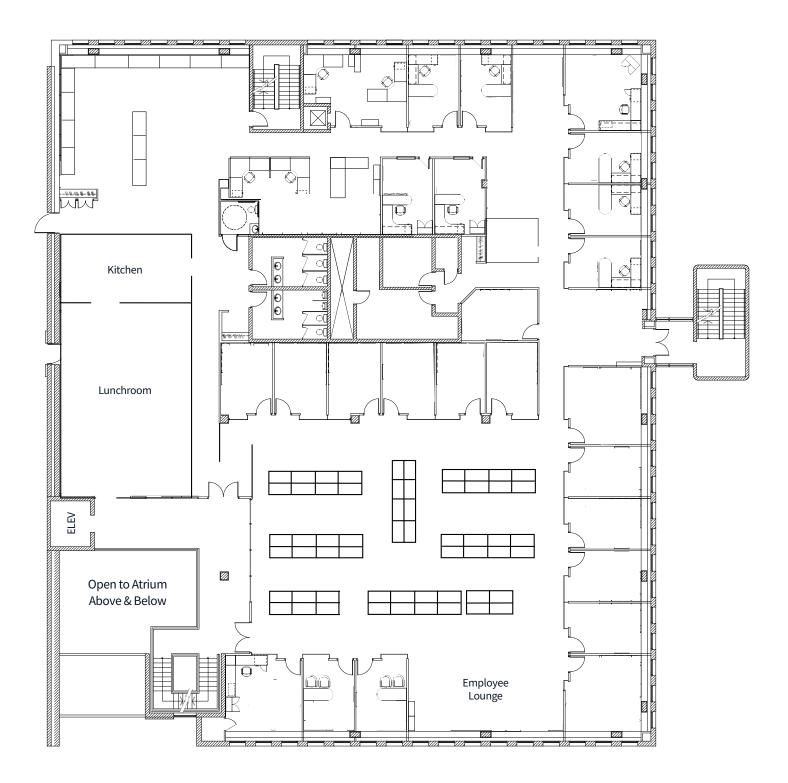

## Second Floor

## **Third Floor**

### Property **Details**

| Leasable area   | Main floor                        | 17,798 SF  |
|-----------------|-----------------------------------|------------|
|                 | Second floor                      | 18,005 SF  |
|                 | Third floor                       | 18,005 SF  |
|                 | Total                             | 53,808 SF* |
| Lease rate      | Negotiable                        |            |
| Operating costs | \$11.99 PSF (2023)                |            |
| Available       | October 1, 2026                   |            |
| Parking         | 149 surface stalls free of charge |            |
|                 |                                   |            |