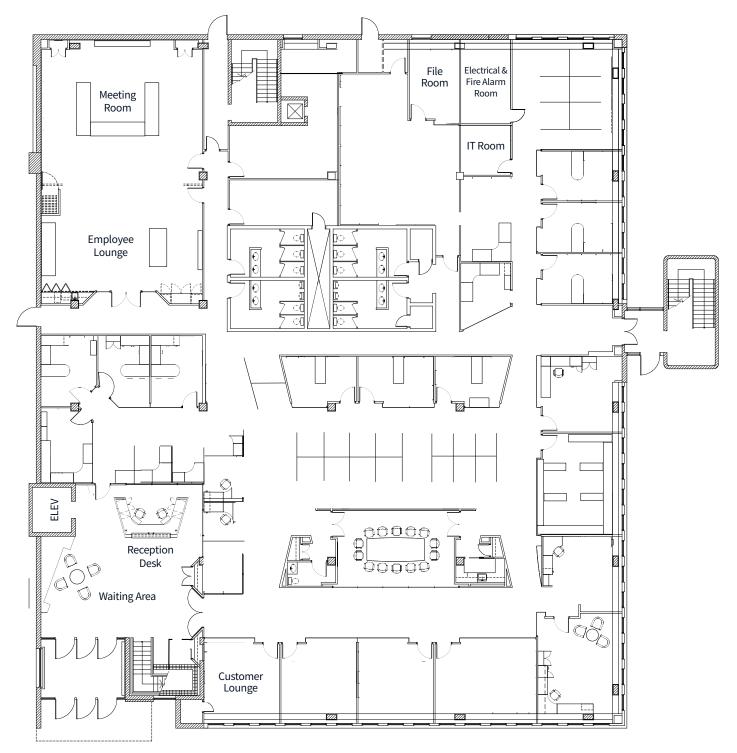

### Main Floor

Main Entrance

### Property **Details**

| Leasable area   | Main floor                        | 17,798 SF  |
|-----------------|-----------------------------------|------------|
|                 | Second floor                      | 18,005 SF  |
|                 | Third floor                       | 18,005 SF  |
|                 | Total                             | 53,808 SF* |
| Lease rate      | Negotiable                        |            |
| Operating costs | \$11.99 PSF (2023)                |            |
| Available       | October 1, 2026                   |            |
| Parking         | 149 surface stalls free of charge |            |
|                 |                                   |            |