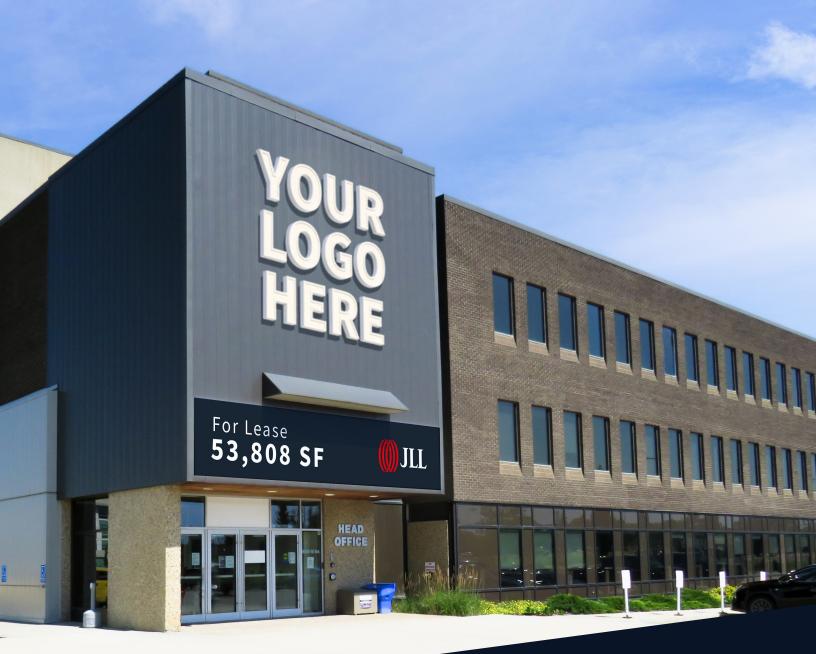

# **JLL** SEE A BRIGHTER WAY

For Lease **16830 107 Avenue** Edmonton, AB **53,808 SF** 

For more information, please contact:

Chad Boddez Senior Vice President 780 328 2567 Chad.Boddez@jll.com

### Standalone office building for lease

JLL Edmonton Office is pleased to present the rare opportunity to Lease a 53,808 square foot office building in west Edmonton. The Property is a three-storey freestanding building with ample parking and excellent access to 170 Street, Mayfield Road, Yellowhead Trail and Anthony Henday Drive.

## **16830 107 Avenue** Edmonton, AB