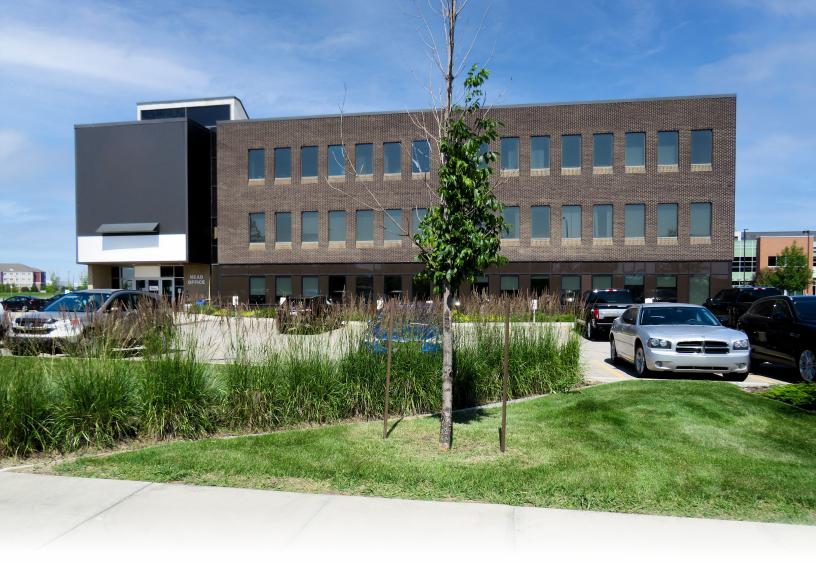

### Standalone office building for lease

JLL Edmonton Office is pleased to present the rare opportunity to Lease a 53,808 square foot office building in west Edmonton. The Property is a three-storey freestanding building with ample parking and excellent access to 170 Street, Mayfield Road, Yellowhead Trail and Anthony Henday Drive.