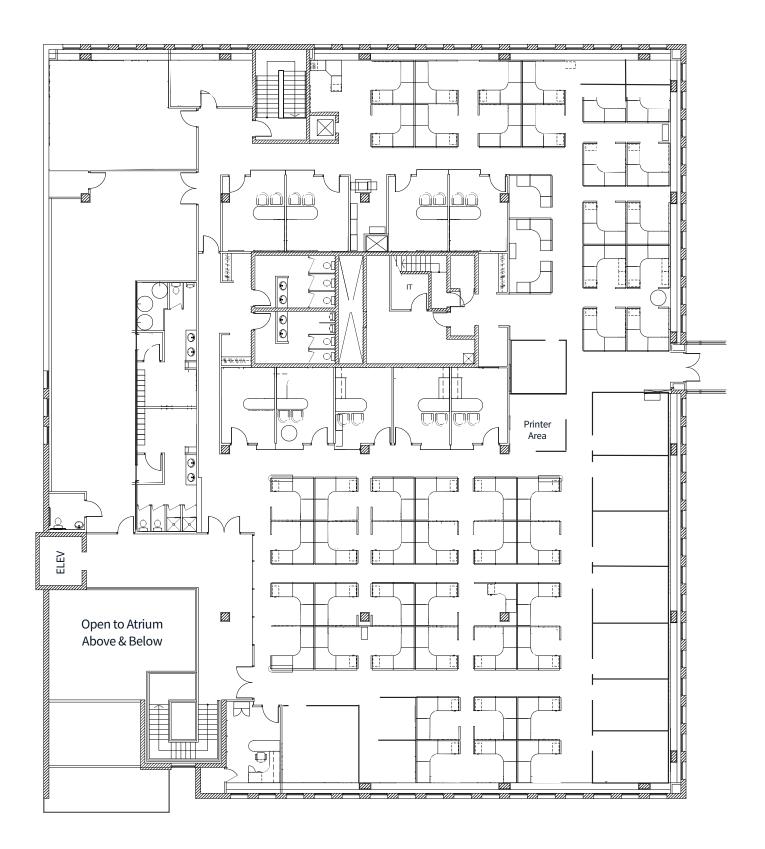

roperty **Details**

| Leasable area   | Main floor                        | 17,798 SF  |
|-----------------|-----------------------------------|------------|
|                 | Second floor                      | 18,005 SF  |
|                 | Third floor                       | 18,005 SF  |
|                 | Total                             | 53,808 SF* |
| Lease rate      | Negotiable                        |            |
| Operating costs | \$11.99 PSF (2023)                |            |
| Available       | October 1, 2026                   |            |
| Parking         | 149 surface stalls free of charge |            |
|                 |                                   |            |

\* Approximate

### Main Floor



Main Entrance

## Second Floor



## **Third Floor**





### Nearby amenities

- 1 Mayfield Dinner Theatre
- 2 Pho Hoan Pasture
- 3 Fatburger
- 4 Toyo Sushi
- 5 TD Bank
- 6 IHOP
- 7 Petro-Canada
- 8 Staybridge Suites
- 9 DoubleTree by Hilton Hotel
- 10 Kepler Academy (Daycare)

### **Location Highlights**

- Adjacent to mature neighbourhoods in West Edmonton: Mayfield, Brittania Youngstown, and High Park
- Only minutes to nearby shopping centers including Mayfield Common, Terra Losa Shopping Centre and Westpoint Center
- Within walking distance to three hotels: DoubleTree by Hilton Hotel, Staybridge Suites West Edmonton, and Home2 Suitesby Hilton









#### **Building Highlights**

- A mix of open workstations and enclosed offices
- Furniture can be made available
- Impressive lobby/waiting area with an 'open to above' view
- Several meet