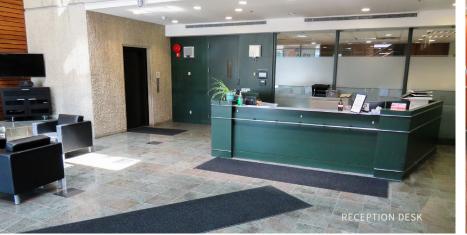

#### **Building Highlights**

- A mix of open workstations and enclosed offices
- Furniture can be made available
- Impressive lobby/waiting area with an 'open to above' view
- Several meeting/breakout areas for employees
- Large windows allow for abundance of natural sunlight
- High quality, modern finishes throughout the space
- Washrooms on every floor
- One elevator
- Three stairwells connecting to all three floors