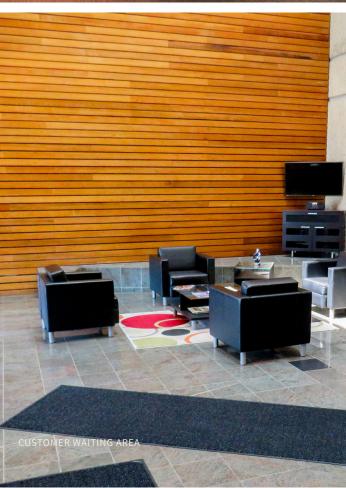

#### **Building Highlights**

- A mix of open workstations and enclosed offices
- Furniture can be made available
- Impressive lobby/waiting area with an 'open to above' view
- Several meeting/breakout areas for employees
- Large windows allow for abundance of natural sunlight
- High quality, modern finishes throughout the space
- Washrooms on every floor
- One elevator
- Three stairwells connecting to all three floors