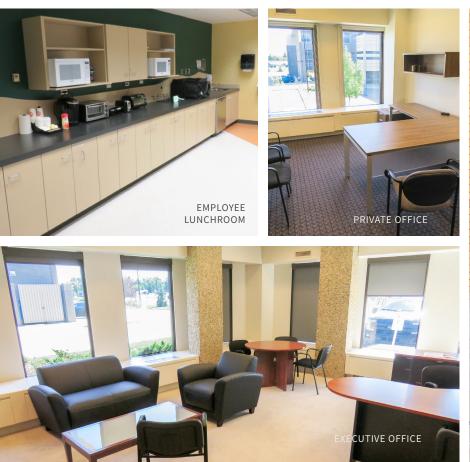

#### **Building Highlights**

- A mix of open workstations and enclosed offices
- Furniture can be made available
- Impressive lobby/waiting area with an 'open to above' view
- Several meeting/breakout areas for employees
- Large windows allow for abundance of natural sunlight
- High quality, modern finishes throughout the space
- Washrooms on every floor
- One elevator
- Three stairwells connecting to all three floors