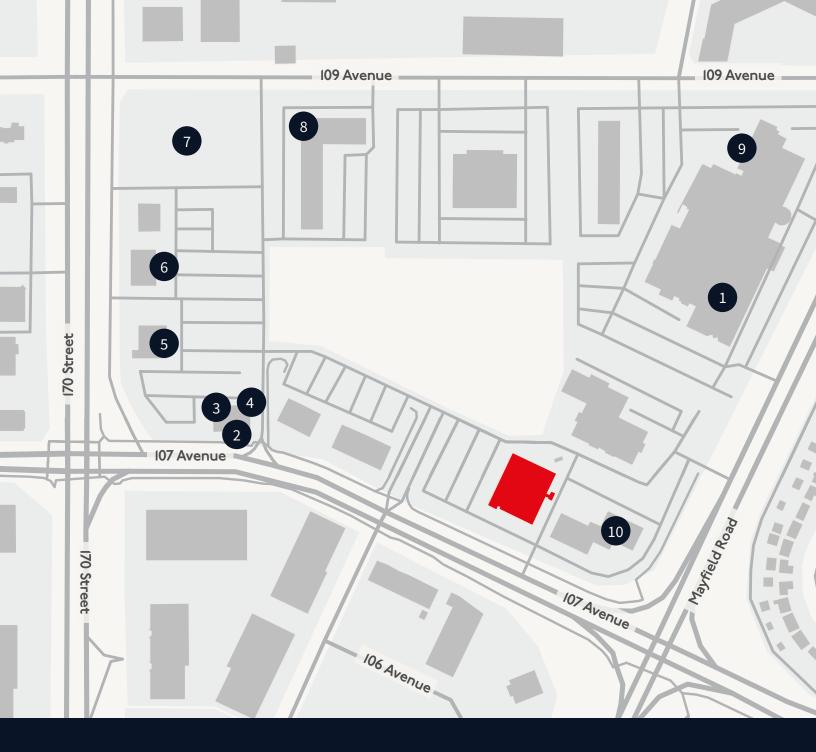

### Nearby amenities

- 1 Mayfield Dinner Theatre
- 2 Pho Hoan Pasture
- 3 Fatburger
- 4 Toyo Sushi
- 5 TD Bank
- 6 IHOP
- 7 Petro-Canada
- 8 Staybridge Suites
- 9 DoubleTree by Hilton Hotel
- 10 Kepler Academy (Daycare)

### **Location Highlights**

- Adjacent to mature neighbourhoods in West Edmonton: Mayfield, Brittania Youngstown, and High Park
- Only minutes to nearby shopping centers including Mayfield Common, Terra Losa Shopping Centre and Westpoint Center
- Within walking distance to three hotels: DoubleTree by Hilton Hotel, Staybridge Suites West Edmonton, and Home2 Suitesby Hilton