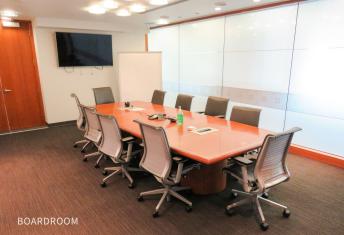

#### **Building Highlights**

- A mix of open workstations and enclosed offices
- Furniture can be made available
- Impressive lobby/waiting area with an 'open to above' view
- Several meeting/breakout areas for employees
- Large windows allow for abundance of natural sunlight
- High quality, modern finishes throughout the space
- Washrooms on every floor
- One elevator
- Three stairwells connecting to all three floors