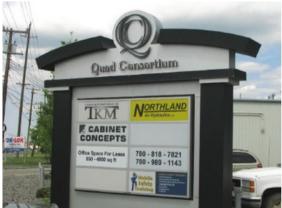

#### **PROPERTY DETAILS**

| ADDRESS:         | #203, 7313 50 Street, Edmonton |
|------------------|--------------------------------|
| LEGAL:           | Plan 2214HW, Block F, Lot 3    |
| ZONING:          | IB (Business Industrial)       |
| OFFICE SIZE:     | 1,400 SF (+/-)                 |
| POSSSESSION:     | Immediate                      |
| SIGNAGE:         | Pylon signage opportunity      |
| A/C:             | Yes                            |
| OPERATING COSTS; | \$8.00 / SF                    |
| LEASE RATE:      | \$14.00 / SF                   |