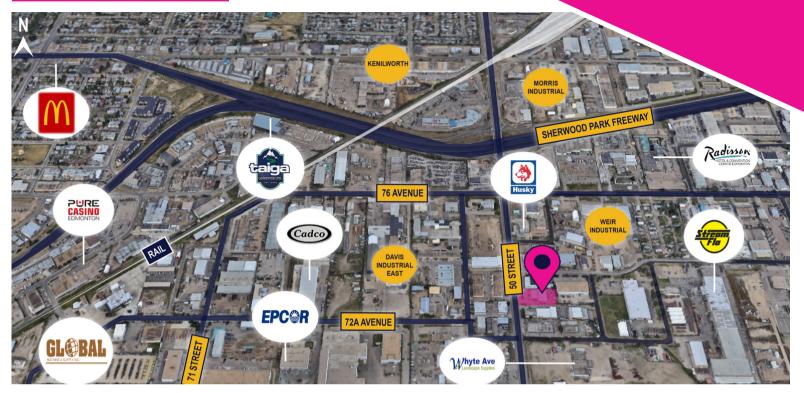

com Meadow Kenney Associate 780-271-4845 meadow@aicrecommercial.com





# 7313 50 STREET





#### **PROPERTY DETAILS**

| ADDRESS:         | #203, 7313 50 Street, Edmonton |
|------------------|--------------------------------|
| LEGAL:           | Plan 2214HW, Block F, Lot 3    |
| ZONING:          | IB (Business Industrial)       |
| OFFICE SIZE:     | 1,400 SF (+/-)                 |
| POSSSESSION:     | Immediate                      |
| SIGNAGE:         | Pylon signage opportunity      |
| A/C:             | Yes                            |
| OPERATING COSTS; | \$8.00 / SF                    |
| LEASE RATE:      | \$14.00 / SF                   |







Colton Colquhoun Associate Broker 780-830-9120 colton@aicrecommercial.com

aicrecommercial.com

## THE LOCATION

# 7313 50 STREET



### **FLOOR PLAN**

\*Floor plans for illustrative purposes only



Disclaimer: This disclaimer applies to AICRE COMMERCIAL. The information set out, including, without limitation, any projections, images, opinions, estimates or assumptions obtained from third parties has not been verified, and AICRE COMMERCIAL does not guarantee or represent the accuracy or completeness of the information. The recipient of the information should take steps they deem necessary to verify the information. The information may change at any time.

Colton Colquhoun Associate Broker 780-830-9120 colton@aicrecommercial.com

aicrecommercial.com