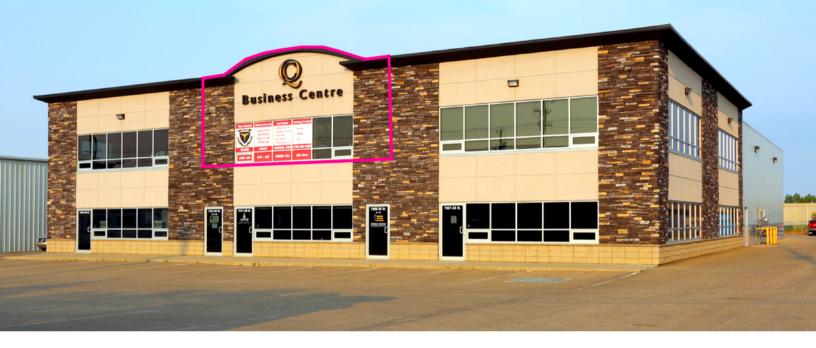

### FOR LEASE

SOUTH EDMONTON OFFICE 1,400 SF (+/-)

#### #203, 7313 50 Street, Edmonton

#### **HIGHLIGHTS**

- Separate entrance from other units
- A/C
- Large windows with lots of natural light
- Includes washroom, private office and kitchenette
- Direct exposure to 50 Street
- Ample Parking
- Surrounding amenities include gas stations, fast food, restaurants and convenience stores
- Excellent access to major roadways including 50 Street, 75 Street, Sherwood Park Freeway, 82 Avenue, 63 Avenue (Argyll Road), Whytemud, Gateway Boulevard and Calgary Trail