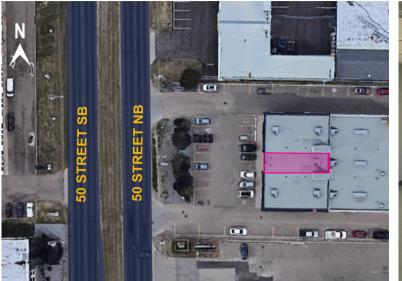

Street
- Ample Parking
- Surrounding amenities include gas stations, fast food, restaurants and convenience stores
- Excellent access to major roadways including 50 Street, 75 Street, Sherwood Park Freeway, 82 Avenue, 63 Avenue (Argyll Road), Whytemud, Gateway Boulevard and Calgary Trail





29,413 Residents 23,729 Daytime Population 3.5% growth (2017-2022) 4.7% projected growth (2022-2027)



Average household income of \$106,693 24.6% earn \$60,000 to \$100,000 40.5% earn more than \$100,000

Colton Colquhoun Associate Broker 780-830-9120 colton@aicrecommercial.com Jim McKinnon Broker / Partner 780-719-8183 jim@aicrecommercial.com Erin Oatway Partner / Associate 780-218-7585 erin@aicrecommercial.com Meadow Kenney Associate 780-271-4845 meadow@aicrecommercial.com





# 7313 50 STREET





#### **PROPERTY DETAILS**

| ADDRESS:         | #203, 7313 50 Street, Edmonton |
|------------------|--------------------------------|
| LEGAL:           | Plan 2214HW, Block F, Lot 3    |
| ZONING:          | IB (Business Industrial)       |
| OFFICE SIZE:     | 1,400 SF (+/-)                 |
| POSSSESSION:     | Immediate                      |
| SIGNAGE:         | Pylon signage opportunity      |
| A/C:             | Yes                            |
| OPERATING COSTS; | \$8.00 / SF                    |
| LEASE RATE:      | \$14.00 / SF                   |







Colton Colquhoun Associate Broker 780-830-9120 colton@aicrecommercial.com

aicrecommercial.com

## THE LOCATION

# 7313 50 STREET



### **FLOOR PLAN**

\*Floor plans for illustrative purposes only



Disclaimer: This disc