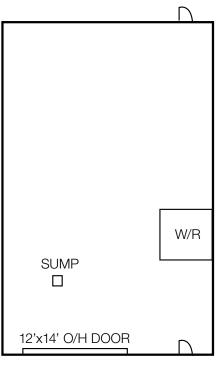

## PROPERTY HIGHLIGHTS

- 2,400 sq.ft. industrial bay
- Landlord will consider developing a small office
- Quick possession
- 20' clear ceiling
- Sump
- Located on 50 Street

## ADDITIONAL INFORMATION

| AREA AVAILABLE    | 2,400 sq.ft.±                                                                                                                             |
|-------------------|-------------------------------------------------------------------------------------------------------------------------------------------|
| LEGAL DESCRIPTION | Lot 2, Block F, Plan 2214HW                                                                                                               |
| LOADING           | 12'x14' grade                                                                                                                             |
| HEATING           | Radiant heating/overhead                                                                                                                  |
| AVAILABLE         | Immediately                                                                                                                               |
| POWER             | 100 amp, 3 phase, 120/208 volt (TBC)                                                                                                      |
| ZONING            | BE - Business Employment                                                                                                                  |
| NEIGHBOURHOOD     | Weir Industrial                                                                                                                           |
| NET RENTAL RATE   | Starting at \$8.50/sq.ft./annum                                                                                                           |
| OPERATING COSTS   | \$5.50/sq.ft./annum (2024 estimate) includes includes property taxes, building insurance, common area maintenance and property management |

FOR ILLUSTRATIVE PURPOSES - MAY NOT BE EXACT - NOT TO SCALE