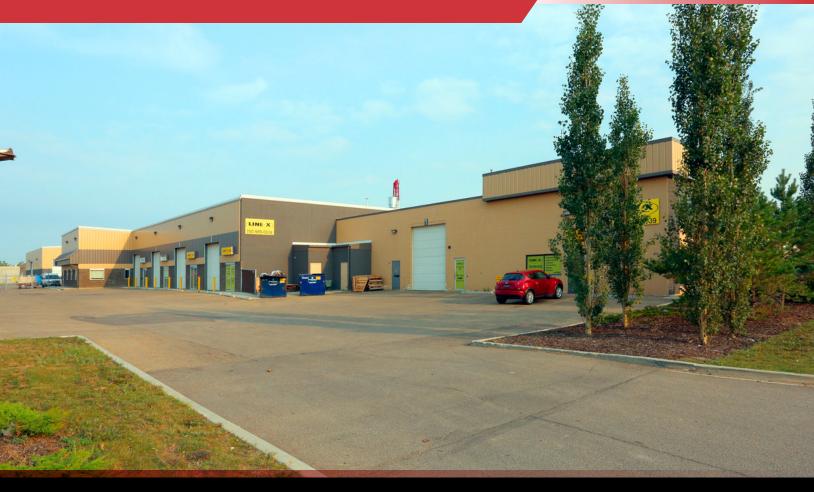

INDUSTRIAL BAY

7241 - 50 STREET | EDMONTON, AB | INDUSTRIAL BAY

## PROPERTY HIGHLIGHTS

- 2,400 sq.ft. industrial bay
- Landlord will consider developing a small office
- Quick possession
- 20' clear ceiling
- Sump
- Located on 50 Street