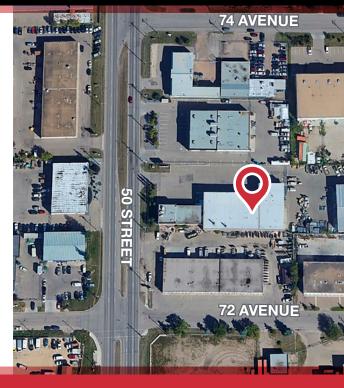

## PROPERTY HIGHLIGHTS

- 2,400 sq.ft. industrial bay
- Landlord will consider developing a small office
- Quick possession
- 20' clear ceiling
- Sump
- Located on 50 Street

## ADDITIONAL INFORMATION

| AREA AVAILABLE    | 2,400 sq.ft.±                                                                                                                             |
|-------------------|-------------------------------------------------------------------------------------------------------------------------------------------|
| LEGAL DESCRIPTION | Lot 2, Block F, Plan 2214HW                                                                                                               |
| LOADING           | 12'x14' grade                                                                                                                             |
| HEATING           | Radiant heating/overhead                                                                                                                  |
| AVAILABLE         | Immediately                                                                                                                               |
| POWER             | 100 amp, 3 phase, 120/208 volt (TBC)                                                                                                      |
| ZONING            | BE - Business Employment                                                                                                                  |
| NEIGHBOURHOOD     | Weir Industrial                                                                                                                           |
| NET RENTAL RATE   | Starting at \$8.50/sq.ft./annum                                                                                                           |
| OPERATING COSTS   | \$5.50/sq.ft./annum (2024 estimate) includes includes property taxes, building insurance, common area maintenance and property management |