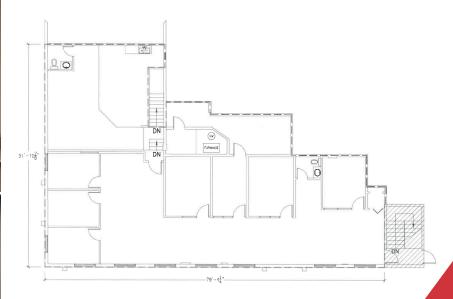

# **Property Features**

- 3,021 sq.ft.± developed office space
- 7 private offices
- Open office area
- File storage room
- Additional storage area
- Easy access to 99 Street, Whitemud Drive, and Gateway Blvd/Calgary Trail

### Additional Information:

| AREA AVAILABLE    | 3,021 sq.ft.±                                                                                                                 |
|-------------------|-------------------------------------------------------------------------------------------------------------------------------|
| LEGAL DESCRIPTION | Lot 14, Block 20, Plan 802 1058                                                                                               |
| ZONING            | IM (Medium Industrial Zone)                                                                                                   |
| LEASE TERM        | 3 to 5 years                                                                                                                  |
| AVAILABLE         | Immediately                                                                                                                   |
| NET RENTAL RATE   | \$12.00/sq.ft./annum                                                                                                          |
| OPERATING COSTS   | \$5.18/sq.ft./.annum (2020 estimate) includes property taxes, building insurance, common area maintenance and management fees |