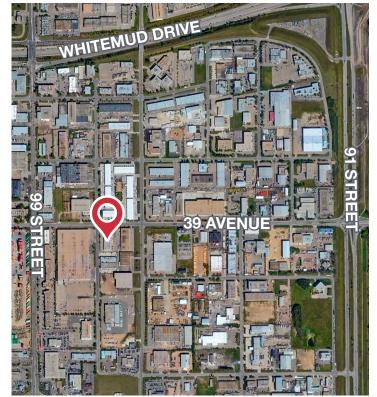

# **Property Features**

- 3,021 sq.ft.± developed office space
- 7 private offices
- Open office area
- File storage room
- Additional storage area
- Easy access to 99 Street, Whitemud Drive, and Gateway Blvd/Calgary Trail