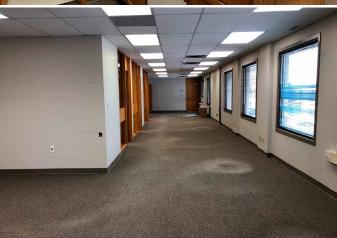

# **Property Features**

- 3,021 sq.ft.± developed office space
- 7 private offices
- Open office area
- File storage room
- Additional storage area
- Easy access to 99 Street, Whitemud Drive, and Gateway Blvd/Calgary Trail