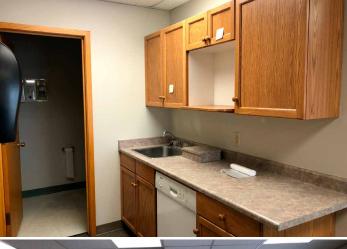

# **Property Features**

- 3,021 sq.ft.± developed office space
- 7 private offices
- Open office area
- File storage room
- Additional storage area
- Easy access to 99 Street, Whitemud Drive, and Gateway Blvd/Calgary Trail