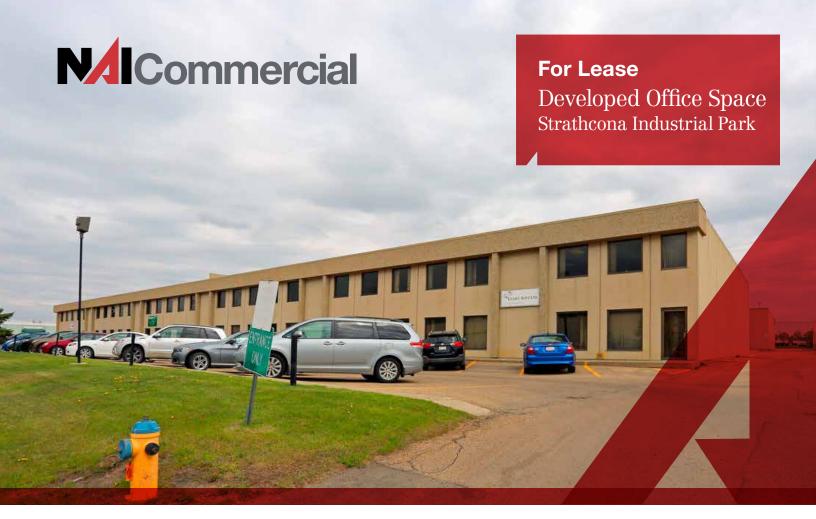

# 3827 - 98 Street Edmonton, Alberta

#### **For Lease**

Developed Office Space Strathcona Industrial Park

# **Property Features**

- 3,021 sq.ft.± developed office space
- 7 private offices
- Open office area
- File storage room
- Additional storage area
- Easy access to 99 Street, Whitemud Drive, and Gateway Blvd/Calgary Trail