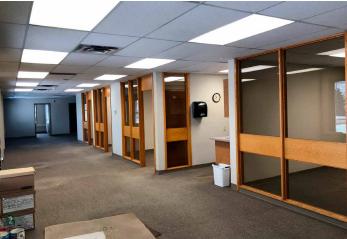

# **Property Features**

- 3,021 sq.ft.± developed office space
- 7 private offices
- Open office area
- File storage room
- Additional storage area
- Easy access to 99 Street, Whitemud Drive, and Gateway Blvd/Calgary Trail