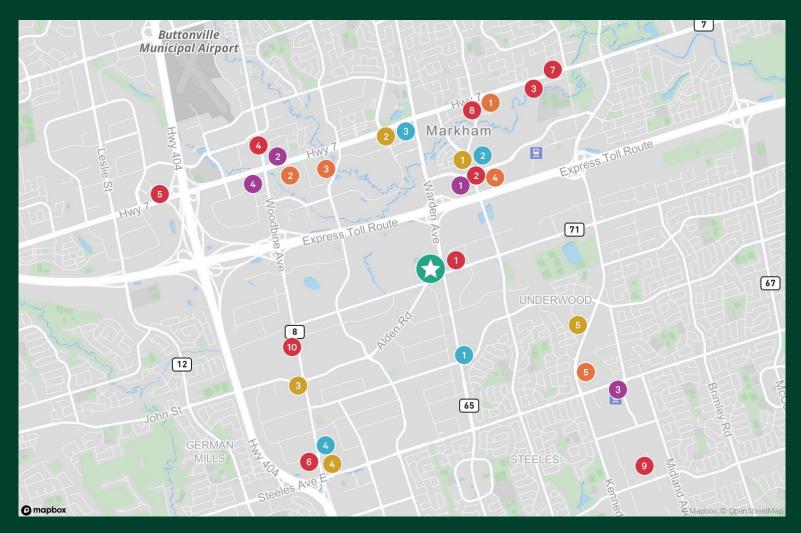

## Location & Amenities

### Site Location

### Restaurants

- 1 John Anderson Hamburgers
- 2 South St. Burger
- 3 Smash Kitchen & Bar
- 4 Chipotle Mexican Grill
- Scaddabush Italian Kitchen & Bar
- 6 Gyubee Japanese Grill
- 7 Hibiki Japanese Cuisine
- 8 Five Guys
- 9 Daimaru Sukiyaki
- Zen Japanese Restaurant

### Hotels

- 1 Monte Carlo Inn & Suites
- 2 Toronto Marriott Markham
- 3 Hilton Suites Conference Centre & Spa
- 4 Courtyard by Marriott

### Fitness

- GoodLife Fitness
- 2 LA Fitness
- 3 Planet Fitness
- 4 Fit4Less

#### Shopping

- Uptown Market Shopping Centre
- 2 SmartCentres Markham Woodside
- First Markham Place
- 4 Downtown Markham
- Pacific Mall

### Banking

- 1 RBC Royal Bank
- 2 HSBC Bank
- BMO Bank of Montreal
- 4 TD Canada Trust
- CIBC