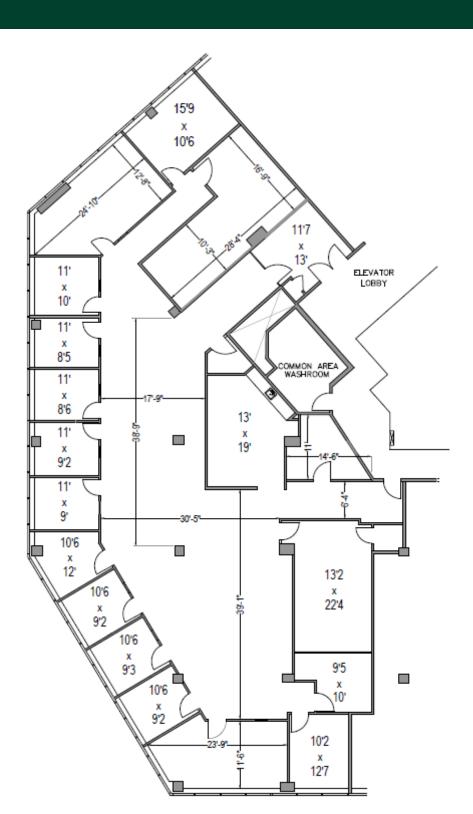

ties



### Site Location



### Restaurants

- 1 John Anderson Hamburgers
- 2 South St. Burger
- 3 Smash Kitchen & Bar
- 4 Chipotle Mexican Grill
- Scaddabush Italian Kitchen & Bar
- 6 Gyubee Japanese Grill
- 7 Hibiki Japanese Cuisine
- 8 Five Guys
- 9 Daimaru Sukiyaki
- Zen Japanese Restaurant

### Hotels

- 1 Monte Carlo Inn & Suites
- 2 Toronto Marriott Markham
- 3 Hilton Suites Conference Centre & Spa
- 4 Courtyard by Marriott

### Fitness

- GoodLife Fitness
- 2 LA Fitness
- 3 Planet Fitness
- 4 Fit4Less

#### Shopping

- Uptown Market Shopping Centre
- 2 SmartCentres Markham Woodside
- First Markham Place
- 4 Downtown Markham
- Pacific Mall

### Banking

- 1 RBC Royal Bank
- 2 HSBC Bank
- BMO Bank of Montreal
- 4 TD Canada Trust
- CIBC

# Floor Plans

Suite 600 (6,175 sq. ft.)