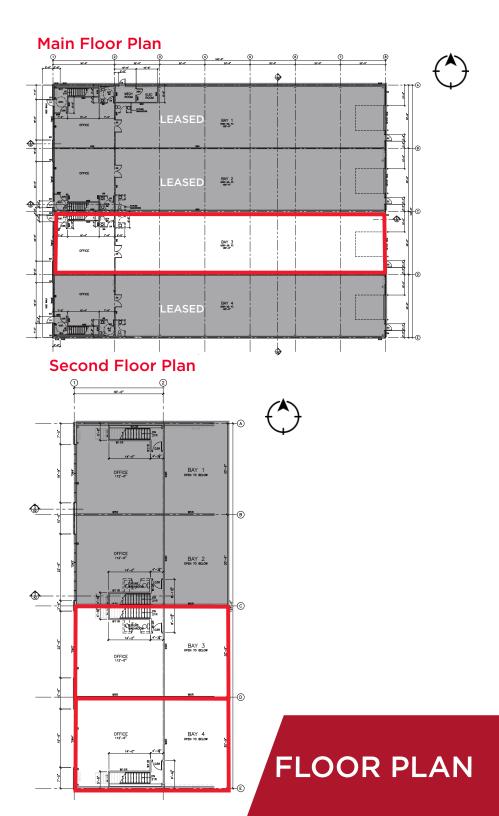

IND - Industrial District

**LEASE OPTIONS** 

**BUILDING - MAIN FLOOR** 

1 BAY: 5,000 SF +/-

**BUILDING - SECOND FLOOR** 

Additional Office Available 923 to 1,846 SF +/-

Can be leased with or separately from main floor

### PROPERTY HIGHLIGHTS

- 5,000 SF +/- main floor office/warehouse available for lease
- Additional 923 SF to 1,846 SF +/- fully built second floor office available for lease
- Turn key office options available
- Direct visibility along Nisku Spine Road
- Located in QE II Business Park, just minutes from the new Amazon facility
- Quick access to QE II Highway and Gateway Boulevard via 41st Avenue and South Edmonton via Nisku Spine Road