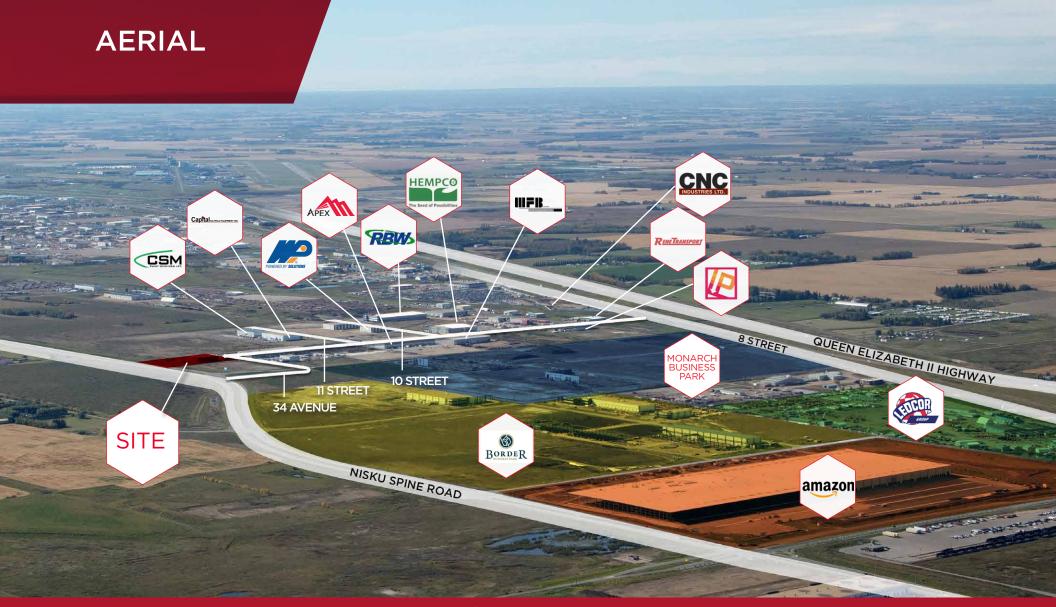

### PROPERTY HIGHLIGHTS

- 5,000 SF +/- main floor office/warehouse available for lease
- Additional 923 SF to 1,846 SF +/- fully built second floor office available for lease
- Turn key office options available
- Direct visibility along Nisku Spine Road
- Located in QE II Business Park, just minutes from the new Amazon facility
- Quick access to QE II Highway and Gateway Boulevard via 41st Avenue and South Edmonton via Nisku Spine Road

# Site Plan | Site

www.cwedm.com