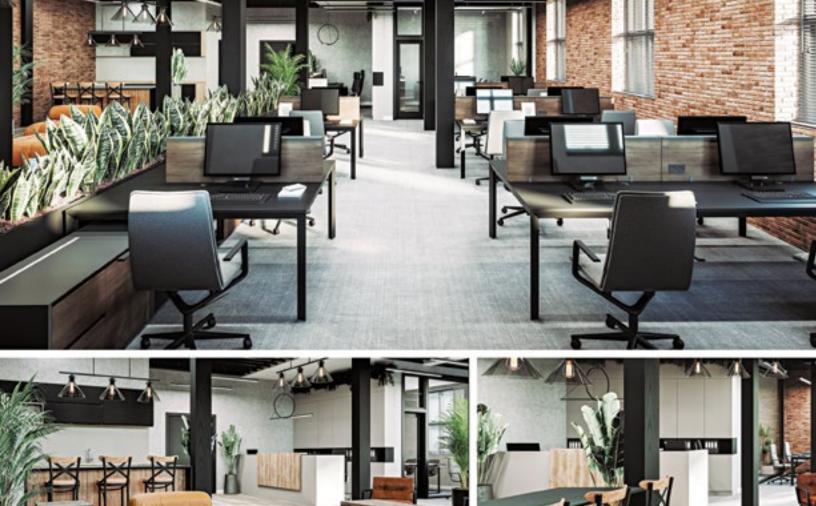

### **ADAPTED FOR YOUR BUSINESS**

We have focused on services to accommodate companies that need flexibility and space to create, produce and operate.

Indoor parking for bikes

Monitoring of central humidification and fresh air

Floor plan adaptable to single or multiple tenants

Bathrooms & showers available on each floor

Free mid-season air conditioning via the central system

Possibility of direct street access

Loading dock

Commercial elevator

#### **LOFT STYLE OFFICE SPACE**

| Rentable area        | Up to 15, 000 sq. ft.                                                                                                                                                                 |
|----------------------|---------------------------------------------------------------------------------------------------------------------------------------------------------------------------------------|
|                      | → Basement: 5, 619 sq. ft.                                                                                                                                                            |
|                      | → Ground fl.: 3, 698 sq. ft.                                                                                                                                                          |
|                      | $\rightarrow$ 2 <sup>nd</sup> floor: 16,834 sq. ft.                                                                                                                                   |
|                      | → 3 <sup>rd</sup> floor: 16, 120 sq. ft.                                                                                                                                              |
|                      | → 4 <sup>th</sup> floor: 7,660 sq. ft.                                                                                                                                                |
| Net rent*            | Contact us                                                                                                                                                                            |
| Additional rent*     | \$8/sq.ft.                                                                                                                                                                            |
| Energy & Maintenance | Not Included                                                                                                                                                                          |
| Included             | <ul> <li>2 loading docks</li> <li>1 freight elevator</li> <li>Turn-key spaces, with a kitchenette, a conference room, wood flooring and whitepainted brick walls and more.</li> </ul> |