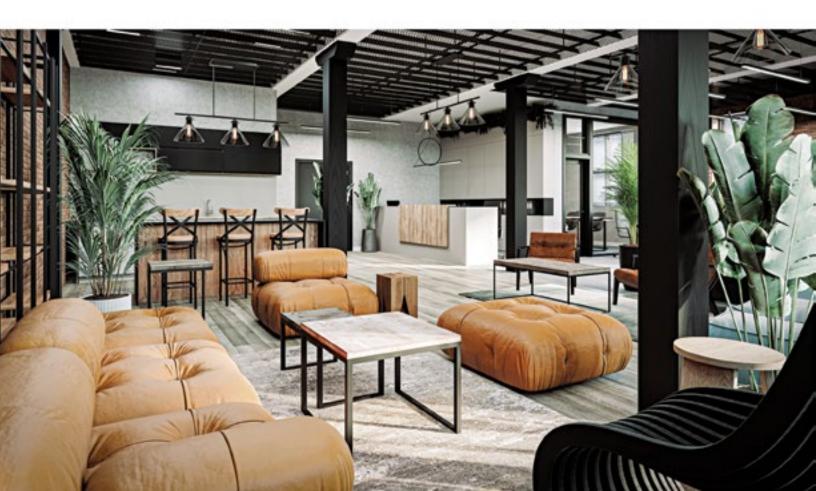

#### **LOFT STYLE OFFICE SPACE**

| Rentable area        | Up to 15, 000 sq. ft.                                                                                                                                                                 |
|----------------------|---------------------------------------------------------------------------------------------------------------------------------------------------------------------------------------|
|                      | → Basement: 5, 619 sq. ft.                                                                                                                                                            |
|                      | → Ground fl.: 3, 698 sq. ft.                                                                                                                                                          |
|                      | $\rightarrow$ 2 <sup>nd</sup> floor: 16,834 sq. ft.                                                                                                                                   |
|                      | → 3 <sup>rd</sup> floor: 16, 120 sq. ft.                                                                                                                                              |
|                      | → 4 <sup>th</sup> floor: 7,660 sq. ft.                                                                                                                                                |
| Net rent*            | Contact us                                                                                                                                                                            |
| Additional rent*     | \$8/sq.ft.                                                                                                                                                                            |
| Energy & Maintenance | Not Included                                                                                                                                                                          |
| Included             | <ul> <li>2 loading docks</li> <li>1 freight elevator</li> <li>Turn-key spaces, with a kitchenette, a conference room, wood flooring and whitepainted brick walls and more.</li> </ul> |

| Occupancy                                       | Immediate                                                                |
|-------------------------------------------------|--------------------------------------------------------------------------|
| Ceiling height                                  | +/- 11 feet                                                              |
| Bathrooms and showers                           | On each floor                                                            |
| Complete renovation                             | 2023                                                                     |
| Storage space                                   | In basement                                                              |
| Highway and public transportation               | Metro station:<br>6-minute walk to Rosemont<br>7-minute walk to Beaubien |
|                                                 | <b>Bus:</b> 31, 361, 161, 370, 18, 160.                                  |
|                                                 | <b>Highway:</b> 8 min. from the 40                                       |
| Bike rack                                       | Yes                                                                      |
| *Duis a sure subis abb a legender with a street |                                                                          |