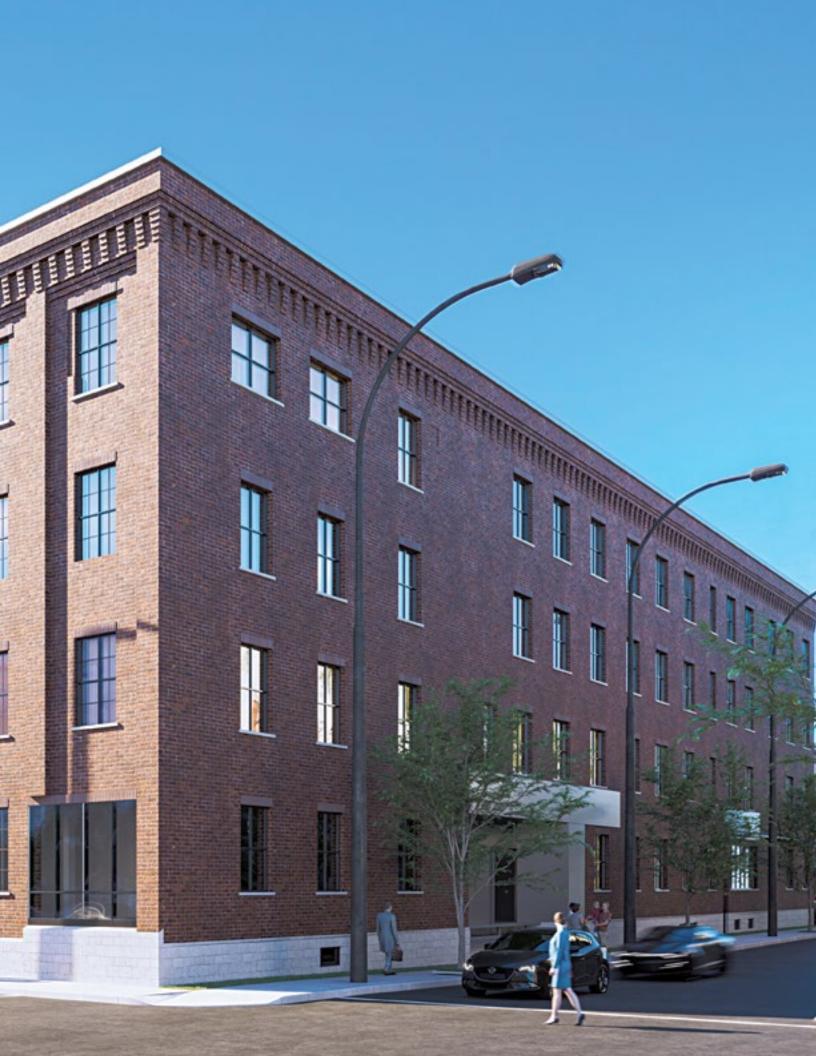

#### **CORTEX LOFTS**

### 305 BELLECHASSE, MONTREAL

#### **LOFT STYLE OFFICE SPACE**

| Rentable area        | Up to 15, 000 sq. ft.                                                                                                                                                                 |
|----------------------|---------------------------------------------------------------------------------------------------------------------------------------------------------------------------------------|
|                      | → Basement: 5, 619 sq. ft.                                                                                                                                                            |
|                      | → Ground fl.: 3, 698 sq. ft.                                                                                                                                                          |
|                      | $\rightarrow$ 2 <sup>nd</sup> floor: 16,834 sq. ft.                                                                                                                                   |
|                      | → 3 <sup>rd</sup> floor: 16, 120 sq. ft.                                                                                                                                              |
|                      | → 4 <sup>th</sup> floor: 7,660 sq. ft.                                                                                                                                                |
| Net rent*            | Contact us                                                                                                                                                                            |
| Additional rent*     | \$8/sq.ft.                                                                                                                                                                            |
| Energy & Maintenance | Not Included                                                                                                                                                                          |
| Included             | <ul> <li>2 loading docks</li> <li>1 freight elevator</li> <li>Turn-key spaces, with a kitchenette, a conference room, wood flooring and whitepainted brick walls and more.</li> </ul> |