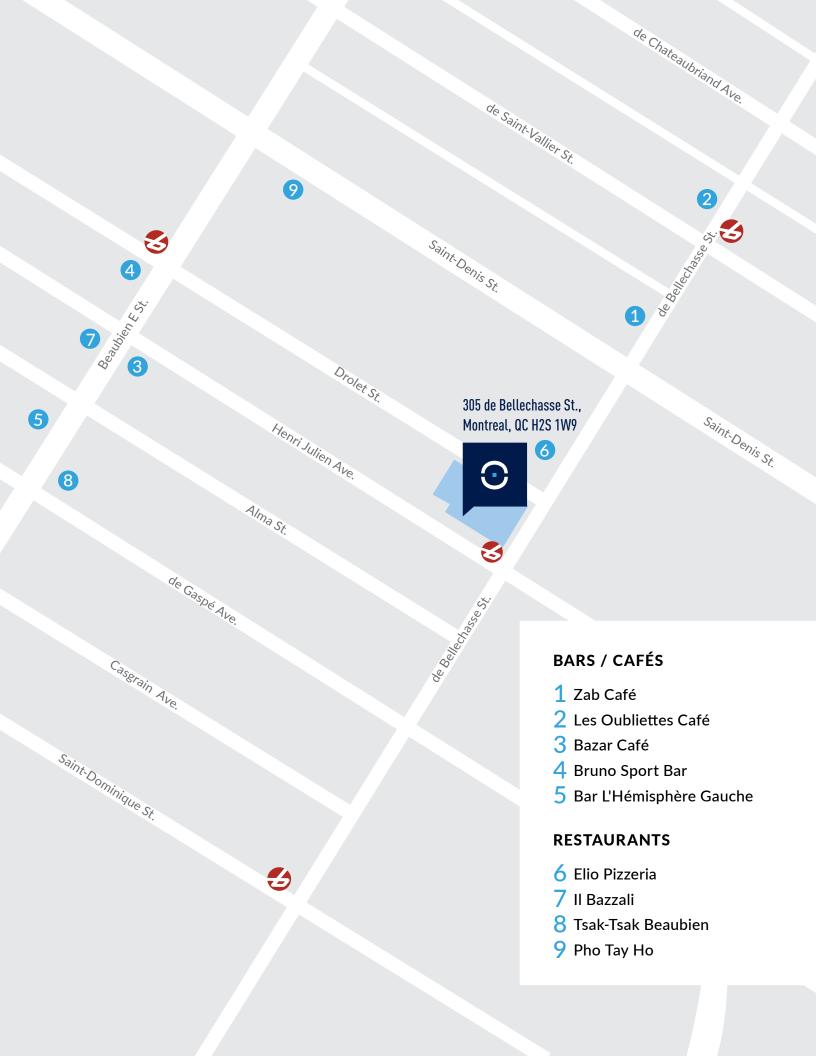

### 305 BELLECHASSE, MONTREAL

| Occupancy                                       | Immediate                                                                |
|-------------------------------------------------|--------------------------------------------------------------------------|
| Ceiling height                                  | +/- 11 feet                                                              |
| Bathrooms and showers                           | On each floor                                                            |
| Complete renovation                             | 2023                                                                     |
| Storage space                                   | In basement                                                              |
| Highway and public transportation               | Metro station:<br>6-minute walk to Rosemont<br>7-minute walk to Beaubien |
|                                                 | <b>Bus:</b> 31, 361, 161, 370, 18, 160.                                  |
|                                                 | <b>Highway:</b> 8 min. from the 40                                       |
| Bike rack                                       | Yes                                                                      |
| *Duis a sure subis abb a legender with a street |                                                                          |