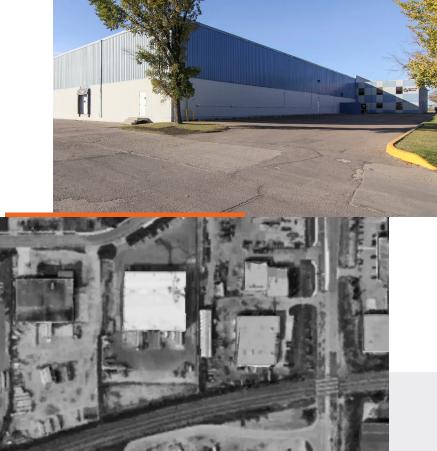

## 15303 - 128 Avenue NW, Unit 15307

## Edmonton, AB

- Availability Negotiable
- 4,850 SF
- 2nd floor office space
- Several private offices, boardroom, kitchenette

**Unit 15307** 

Quick access to Yellow Highway, St. Albert Trail, 170

Yellowhead Highway

Street and Anthony Henday Ring Road