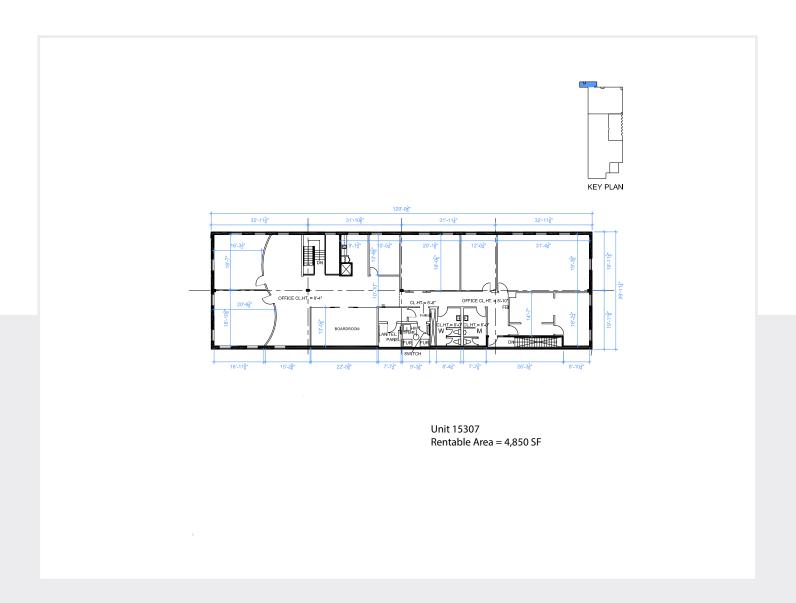

## Floor Plan

| Available area: | Availability: | Rental Rates: | Operating Costs:                        | Zoning:                    |
|-----------------|---------------|---------------|-----------------------------------------|----------------------------|
| 4,850 SF        | Negotiable    | Market Rates  | CAM \$3.83<br>TAX \$2.67<br>(est. 2023) | I-M (Industrial<br>Medium) |