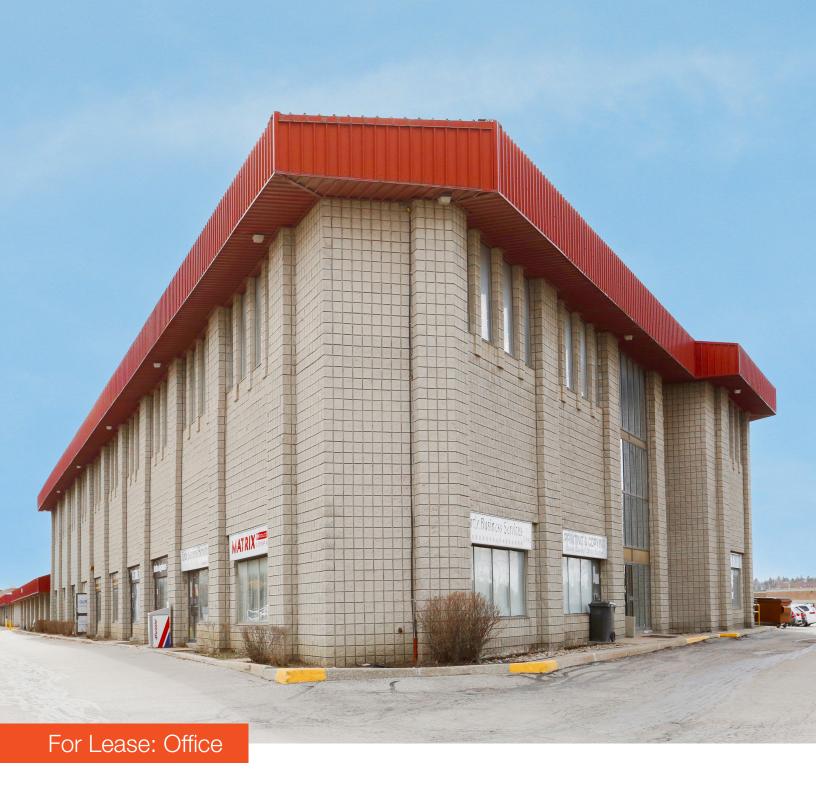

## 500 Alden Road

Outstanding Office Space Available in Markham

#### **Lennard:**

Here is where your business will *grow*.

#### 500 Alden Road

2,600 SF of newly-finished office space with lots of natural light. Ideal for small businesses.



Unit

217

Available Space

2,600 SF



Net Rent

\$1.00 PSF

Taxes

\$11.85 (2024)



Availability

30 Days or TBA



Listing Agents

Marty Atkins\*\*

Vice President 416.565.3455 matkins@lennard.com

\*\*Broker

#### **Property Highlights**

- Other small units available
- Newly-finished office space
- 8 offices
- Kitchenette in unit
- Elevator on the premises
- Close to public transportation and Highways 407, 404, 401 & DVP





## Floor Plan





# Amenities Map







### Photos





### Photos











A *bright* future for your business