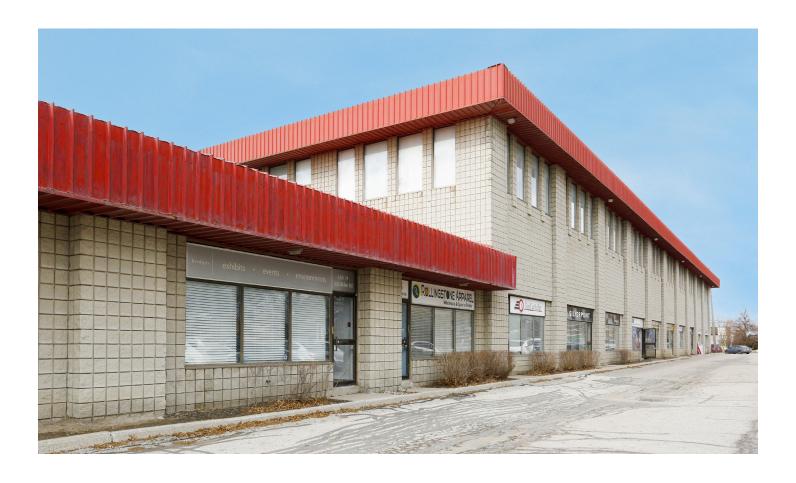

## 500 Alden Road

Outstanding Office Space Available in Markham

#### 500 Alden Road

2,600 SF of newly-finished office space with lots of natural light. Ideal for small businesses.

Unit

217

Available Space

2,600 SF

Net Rent

\$1.00 PSF