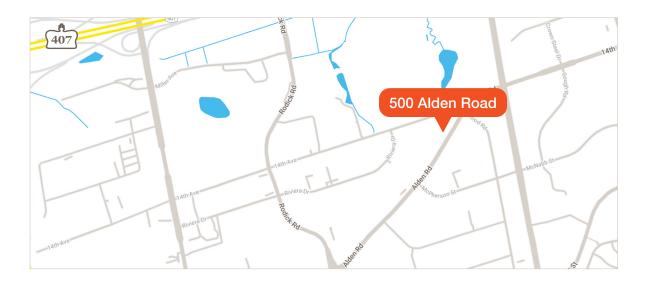

## 500 Alden Road

Outstanding Office Space Available in Markham

#### 500 Alden Road

2,600 SF of newly-finished office space with lots of natural light. Ideal for small businesses.

Unit

217

Available Space

2,600 SF

Net Rent

\$1.00 PSF