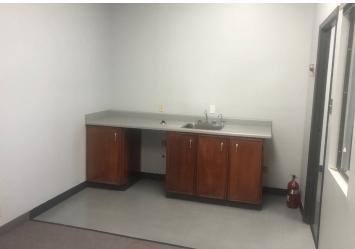

## 500 Alden Road

Outstanding Office Space Available in Markham

#### **Lennard:**

Here is where your business will *grow*.

#### 500 Alden Road

2,600 SF of newly-finished office space with lots of natural light. Ideal for small businesses.



Unit

217

Available Space

2,600 SF



Net Rent

\$1.00 PSF

Taxes

\$11.85 (2024)



Availability

30 Days or TBA



Listing Agents

Marty Atkins\*\*

Vice President 416.565.3455 matkins@lennard.com

\*\*Broker

#### **Property Highlights**

- Other small units available
- Newly-finished office space
- 8 offices
- Kitchenette in unit
- Elevator on the premises
- Close to public transportation and Highways 407, 404, 401 & DVP





## Floor Plan





# Amenities Map







### Photos





### Photos











A *bright* future for your business is right here.

#### **Lennard:**

Marty Atkins\*\*, Vice President 416.565.3455 matkins@lennard.com

201-60 Columbia Way, Markham 905.752.2220 lennard.com