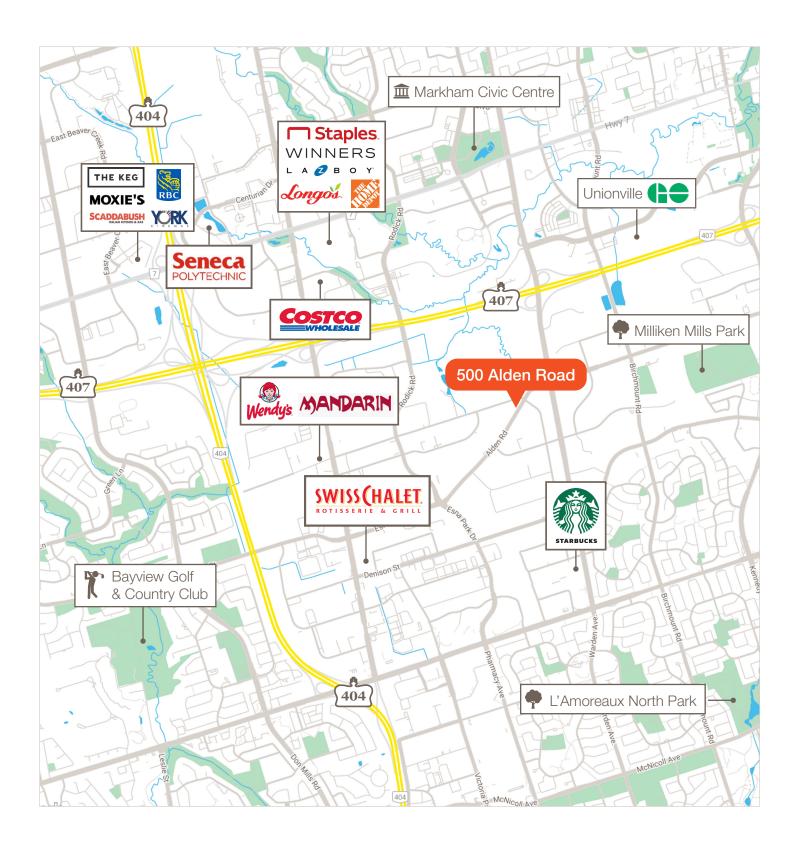

# Amenities Map

#### **Property Highlights**

- Other small units available
- Newly-finished office space
- 8 offices
- Kitchenette in unit
- Elevator on the premises
- Close to public transportation and Highways 407, 404, 401 & DVP