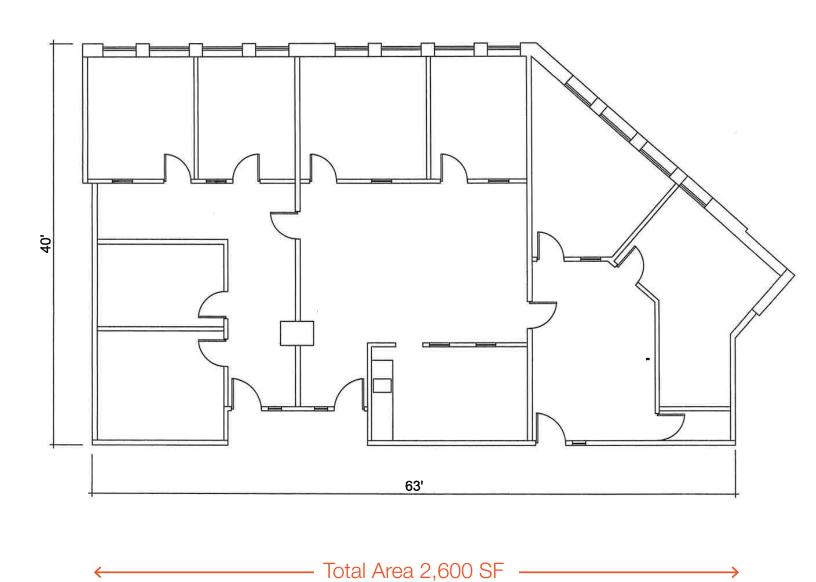

## Floor Plan

#### 500 Alden Road

2,600 SF of newly-finished office space with lots of natural light. Ideal for small businesses.

Unit

217

Available Space

2,600 SF

Net Rent

\$1.00 PSF