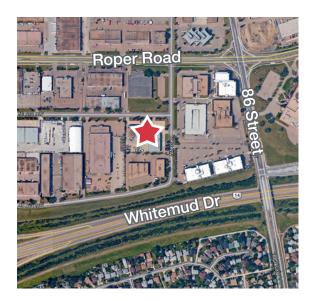

# For Lease Centre 87



#### 8709/8709A - 50 Avenue & Suite 200, 8711 - 50 Avenue Edmonton, Alberta

#### **Property Features**

- High office buildout with warehouse component
- Combination of main floor and second floor options available
- Fully air conditioned office area
- Convenient access to 51 Avenue, 75 Street and the Whitemud Freeway



### Chad Snow

780 436 7410 csnow@naiedmonton.com

THE INFORMATION CONTAINED HEREIN IS BELIEVED TO BE CORRECT, BUT IS NOT WARRANTED TO BE SO AND DOES NOT FORM A PART OF ANY FUTURE CONTRACT. THIS OFFERING IS SUBJECT TO CHANGE OR WITHDRAWAL WITHOUT NOTICE.

4601 99 Street NW Edmonton, AB T6E 4Y1 +1 780 436 7410 naiedmonton.com



#### 8709/8709A - 50 Avenue & Suite 200, 8711 - 50 Avenue Edmonton, Alberta

#### **Additional Features**

Areas available:

| UNIT       | SIZE (SF) |
|------------|-----------|
| 8709A      | 2,421     |
| 8709/8709A | 5,596     |
| 200, 8711  | 2,160     |

- Possibility of leasing out main floor as 2,421 sq. ft. or 5,596 sq. ft. Can be leased with or without the second floor space.
- Legal description: Plan 8521039, Block 8, Lots 5A & 5B
- Zoning: IB (Industri