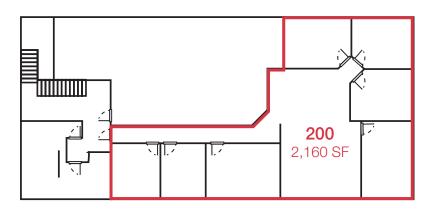

#### **Additional Features**

Areas available:

| UNIT       | SIZE (SF) |
|------------|-----------|
| 8709A      | 2,421     |
| 8709/8709A | 5,596     |
| 200, 8711  | 2,160     |

- Possibility of leasing out main floor as 2,421 sq. ft. or 5,596 sq. ft. Can be leased with or without the second floor space.
- Legal description: Plan 8521039, Block 8, Lots 5A & 5B
- Zoning: IB (Industrial Business Zone)
- Net rental rates: Office/Warehouse - \$8.50 per sq. ft. per annum 2nd floor office - \$8.00 per sq. ft. per annum
- Operating costs: \$6.90 per sq. ft. per annum (2016 estimate). Includes property tax, building insurance, common area maintenance, management fees, power, water and natural gas.
- Available: Negotiable

Floor plans are not to scale. May not be exact.