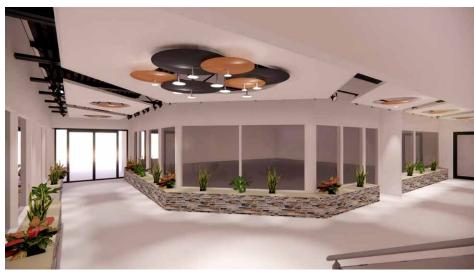

# L7 BUILDING LOBBY DESIGN

**L7 Building** Suite 109 - 1,757 SF Suite 108 - 5,231 SF