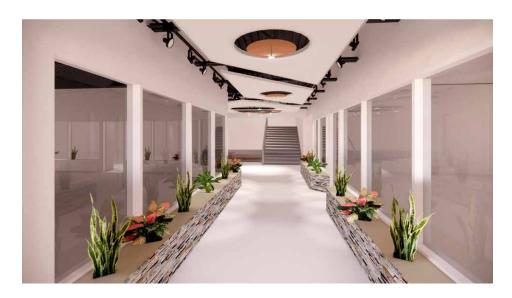

# L7 BUILDING LOBBY DESIGN

**L7 Building** Suite 109 - 1,757 SF Suite 108 - 5,231 SF