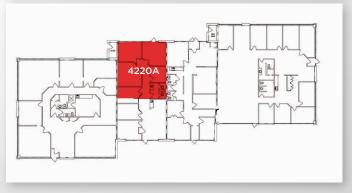

ition of the property for properties in question. Nov. 4, 2021

# PROPERTY HIGHLIGHTS

- Lobby modernization program underway
- Professionally owned and managed
- Ample visitor parking
- Access to countless amenities
- Located along Whitemud Drive

### **FEATURES**

Lease Rate: Market
 Operating Cost (SF): \$13.80 Per SF
 Tenant Allowance: Negotiable

Parking Ratio: 3 stalls per 1,000 SF surface
 1 stalls per 1,000 SF underground

Parking Cost: Surface, no charge

\$100.00 per month, underground

Possession: ImmediateStorage: Available

#### **FLOOR PLANS**

GRMC Building MAIN FLOOR Suite 102 - 1,313 SF Suite 103 - 2,011 SF

2ND FLOOR Suite 201 - 5,641 SF



**Building 4** Suite 104 - 1,440 SF Suite 106 - 1,739 SF



Click to view virtual tours
Unit 106

Pavilion Suite 4220A - 1.095 SF





# L7 BUILDING LOBBY DESIGN





**L7 Building** Suite 109 - 1,757 SF Suite 108 - 5,231 SF







## Amenities in the AREA

Strathcona Industrial Park is perfectly positioned with access to major arterial roads, access to the downtown core within 15 minutes and the Edmonon International Airport within 20 minutes. There is an abundance of restaurants, shops and services within minutes of Greystone Business Park.