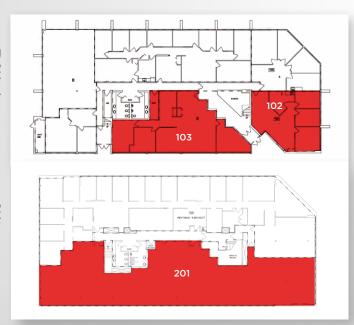

#### **FLOOR PLANS**

GRMC Building MAIN FLOOR Suite 102 - 1,313 SF Suite 103 - 2,011 SF

2ND FLOOR Suite 201 - 5,641 SF

**Building 4** Suite 104 - 1,440 SF Suite 106 - 1,739 SF

Click to view virtual tours
Unit 106