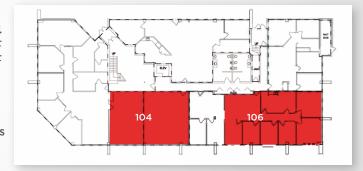

#### **FLOOR PLANS**

GRMC Building MAIN FLOOR Suite 102 - 1,313 SF Suite 103 - 2,011 SF

2ND FLOOR Suite 201 - 5,641 SF

**Building 4** Suite 104 - 1,440 SF Suite 106 - 1,739 SF

Click to view virtual tours
Unit 106