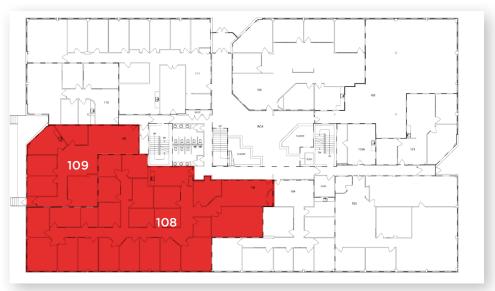

# L7 BUILDING LOBBY DESIGN

**L7 Building** Suite 109 - 1,757 SF Suite 108 - 5,231 SF