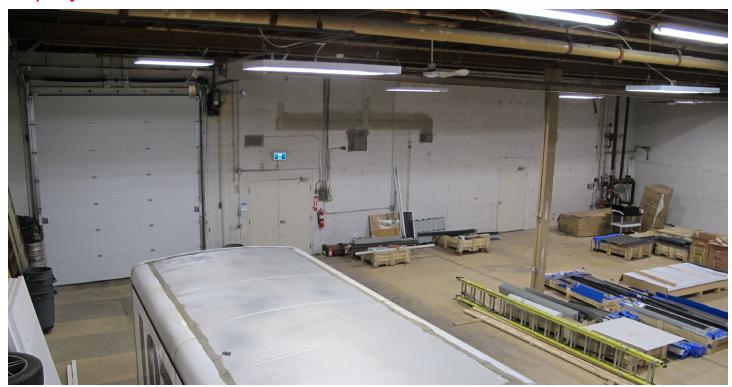

ice: ± 3,000 SF
Warehouse: ± 5,000 SF
Total: ± 8,000 SF
Additional 3,000 SF
2nd floor Office Available

Loading: (1) 12' x 14' Grade

TBD

Ceiling Height: 16' Clear Parking: **Ample** Lighting: LED (Warehouse) Heating: Radiant (Warehouse) Additional: Concrete Block Demising wall Drainage Shared Yard Area Lease Rate: \$9.00 Per SF **Operating Cost:** \$5.50 Per SF





### **Chris Van Den Biggelaar**

Senior Associate 780 701 3287 chris.biggelaar@cwedm.com

### **Doug Greschuk**

Partner 780 722 4344 doug.greschuk@cwedm.com

### **Dane Phaneuf**

Associate 780 993 8574 dane.phaneuf@cwedm.com CUSHMAN & WAKEFIELD Edmonton Suite 2700, TD Tower 10088 - 102 Avenue Edmonton, AB T5J 2Z1 www.cwedm.com



### FOR LEASE

# 142 Street Building

11430 142 Street, Edmonton, AB

### **Property Photos**





### **Chris Van Den Biggelaar**

Senior Associate 780 701 3287 chris.biggelaar@cwedm.com

### **Doug Greschuk**

Partner 780 722 4344 doug.greschuk@cwedm.com

### **Dane Phaneuf**

Associate 780 993 8574 dane.phaneuf@cwedm.com

## CUSHMAN & WAKEFIELD Edmonton

Suite 2700, TD Tower 10088 - 102 Avenue Edmonton, AB T5J 2Z1 www.cwedm.com

Cushman & Wakefield Edmonton is independently owned and operated / A Member of the Cushman & Wakefield Alliance. No warranty or representation, express or implied, is made to the accuracy or completeness of the information contained herein, and same is submitted subject to errors, omissions, change of price, rental or other conditions, withdrawal without notice, and to any special listing conditions imposed by the property owner(s). As applicable, we make