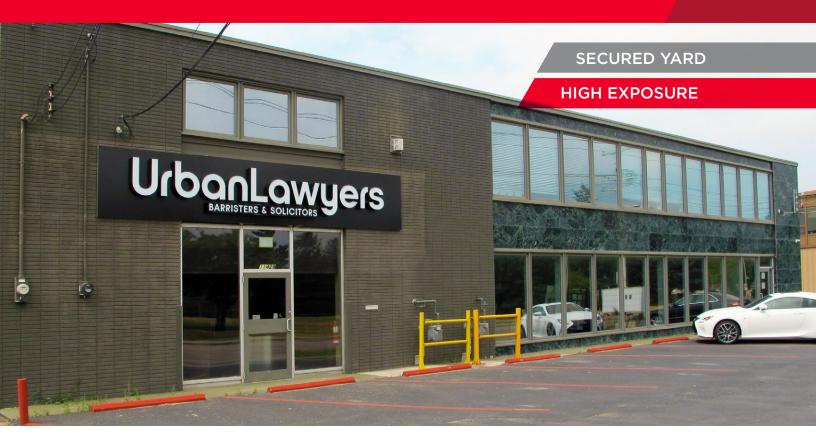

# FOR LEASE 142 Street Building

11430 142 Street, Edmonton, AB

# 8,000 SF Showroom/Office with Warehouse and Yard

### **Property Highlights**

- Exposure onto 142 Street with great access to 149th Street and Highway 16 (Yellowhead).
- Close to amenities including Westmount Mall and the Telus World of Science
- · Fenced and gated yard area
- Nicely built out showroom/office area with functional warehouse.
- Flexible terms