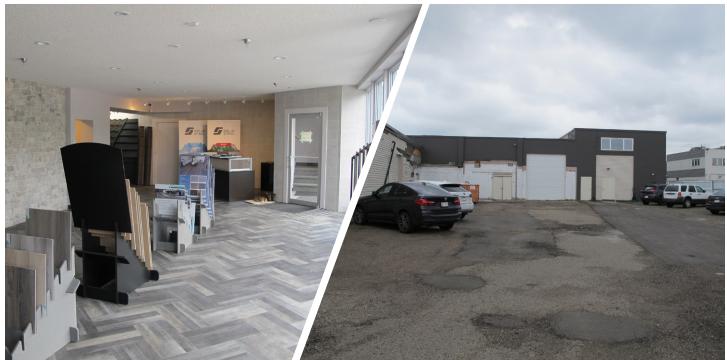

e: ± 3,000 SF
Warehouse: ± 5,000 SF
Total: ± 8,000 SF
Additional 3,000 SF
2nd floor Office Available

Loading: (1) 12' x 14' Grade

TBD

Ceiling Height: 16' Clear Parking: **Ample** Lighting: LED (Warehouse) Heating: Radiant (Warehouse) Additional: Concrete Block Demising wall Drainage Shared Yard Area Lease Rate: \$9.00 Per SF **Operating Cost:** \$5.50 Per SF





### **Chris Van Den Biggelaar**

Senior Associate 780 701 3287 chris.biggelaar@cwedm.com

### **Doug Greschuk**

Partner 780 722 4344 doug.greschuk@cwedm.com

### **Dane Phaneuf**

Associate 780 993 8574 dane.phaneuf@cwedm.com CUSHMAN & WAKEFIELD Edmonton Suite 2700, TD Tower 10088 - 102 Avenue Edmonton, AB T5J 2Z1 www.cwedm.com



### FOR LEASE

# 142 Street Building

11430 142 Street, Edmonton, AB

### **Property Photos**





### **Chris Van Den Biggelaar**

Senior Associate 780 701 3287 chris.biggelaar@cwedm.com

### **Doug Greschuk**

Partner 780 722 4344 doug.greschuk@cwedm.com

### **Dane Phaneuf**

Associate 780 993 8574 dane.phaneuf@cwedm.com

## CUSHMAN & WAKEFIELD Edmonton

Suite 2700, TD Tower 10088 - 102 Avenue Edmonton, AB T5J 2Z1 www.cwedm.com

Cushman & Wakefield Edmonton is independently owned and operated / A Member of the Cushman & Wakefield Alliance. No warranty or representation, express or implied, is made to the accuracy or completeness of the information contained herein, and same is submitted subject to errors, omissions, change of price, rental or other conditions, withdrawal without notice, and to any special listing conditions imposed by the property owner(s). As applicable, we make n