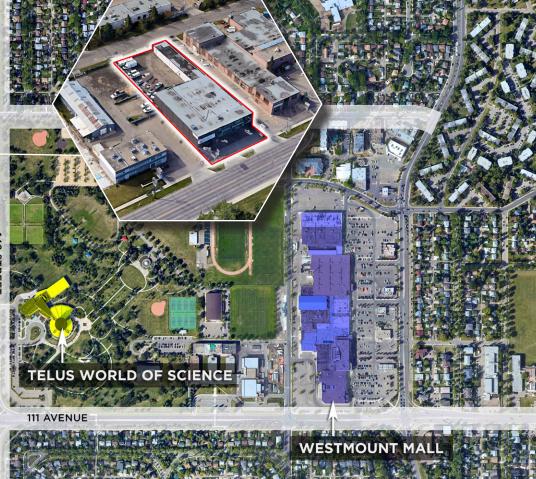

### **Property Highlights**

- Exposure onto 142 Street with great access to 149th Street and Highway 16 (Yellowhead).
- Close to amenities including Westmount Mall and the Telus World of Science
- · Fenced and gated yard area
- Nicely built out showroom/office area with functional warehouse.
- Flexible terms