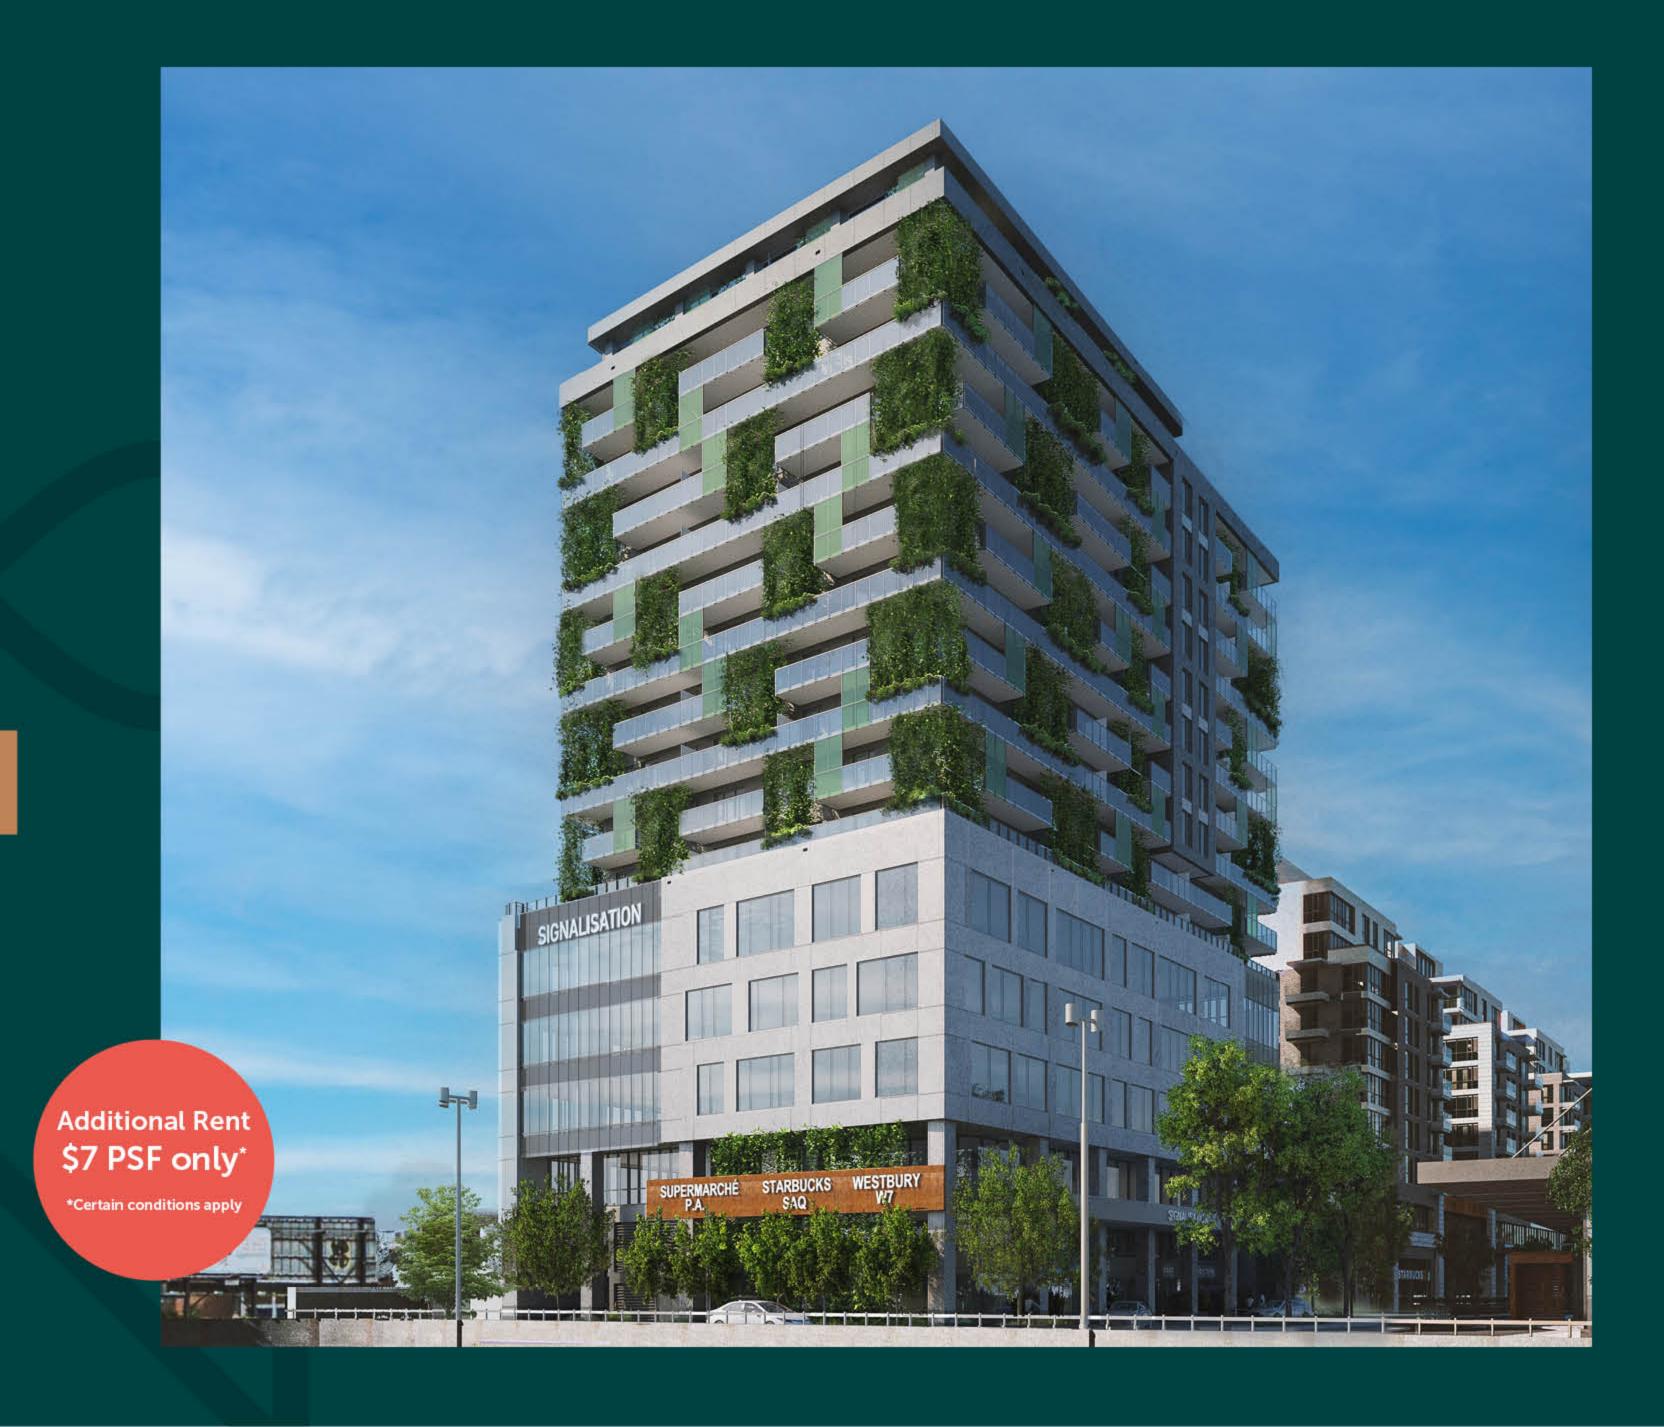

± 60,000 SF OF PRIME OFFICE SPACE AVAILABLE

INDOOR PARKING AVAILABLE

FLOOR TO CEILING WINDOWS

ROOFTOP TERRACE

SIGNAGE OPPORTUNITY FOR LARGER TENANTS

+ 60,000 SF OF PRIME OFFICE SPACE

Where Your
Future Workplace
Awaits You.

DISCOVER MONTREAL'S MIDTOWN

#### W7 / 6993 Decarie Blvd.

| Floor | Area (SF) | Date     | Asking rent                                         | Additional               | Description                                               |
|-------|-----------|----------|-----------------------------------------------------|--------------------------|-----------------------------------------------------------|
| 3rd   | ± 13,200  | May 2024 | Negotiable                                          | \$7.04 (2023 est.)       | The Westbury Urban District                               |
| 4th   | ± 14,750  | May 2024 |                                                     | <b>*</b>                 | is a state of the art and highly                          |
| 5th   | Leased    | May 2024 |                                                     | Electricity metered      | amenities mixed-use urban<br>campus featuring ± 60,000 SF |
| 6th-  | Leased    | May 2024 | Subsidy Program<br>that will limit<br>Municipal Tax | and cleaning<br>excluded | of prime office space.                                    |
|       |           |          | increase for the first 5 years of                   |                          |                                                           |