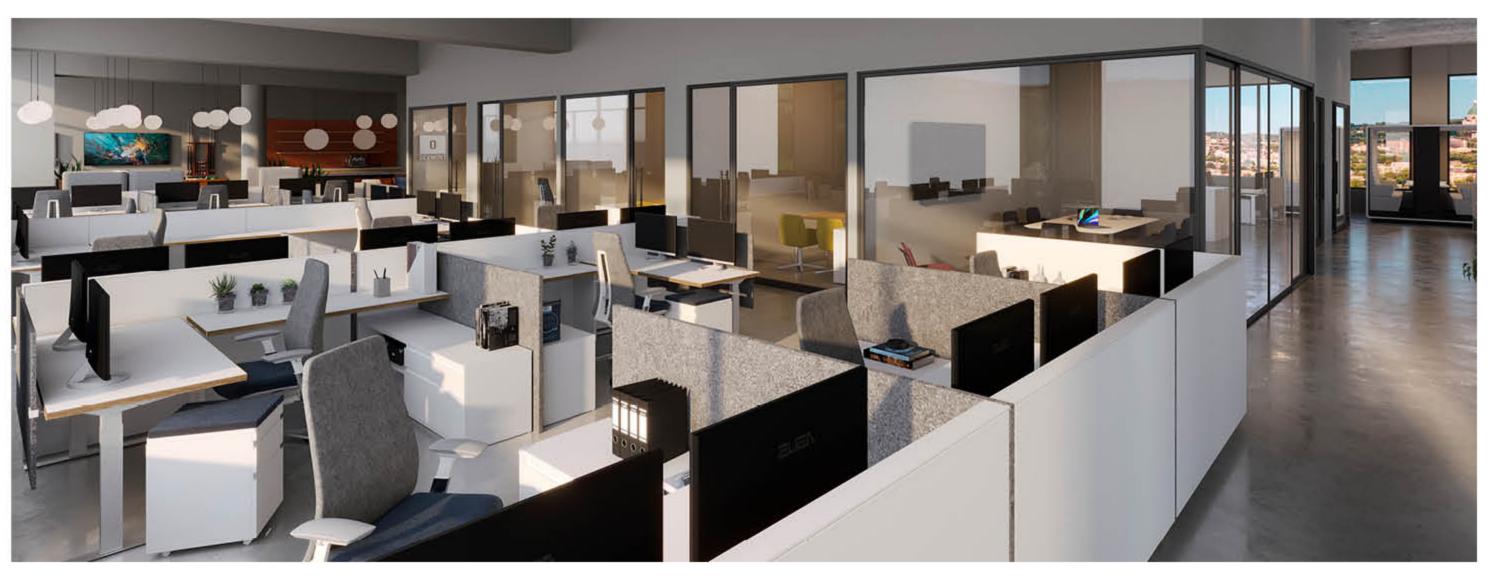

#### AN UNPARALLELED WORKSPACE

### Welcome To

### Your New Offices

Offer your employees an unparalleled workspace in the heart of a lively and trendy district. Vitalize your day thanks to the breathtaking view of a park of more than 40,000 SF, bright offices and numerous nearby businesses and services.

± 60,000 SF OF PRIME OFFICE SPACE AVAILABLE

INDOOR PARKING AVAILABLE

FLOOR TO CEILING WINDOWS

ROOFTOP TERRACE

SIGNAGE OPPORTUNITY FOR LARGER TENANTS