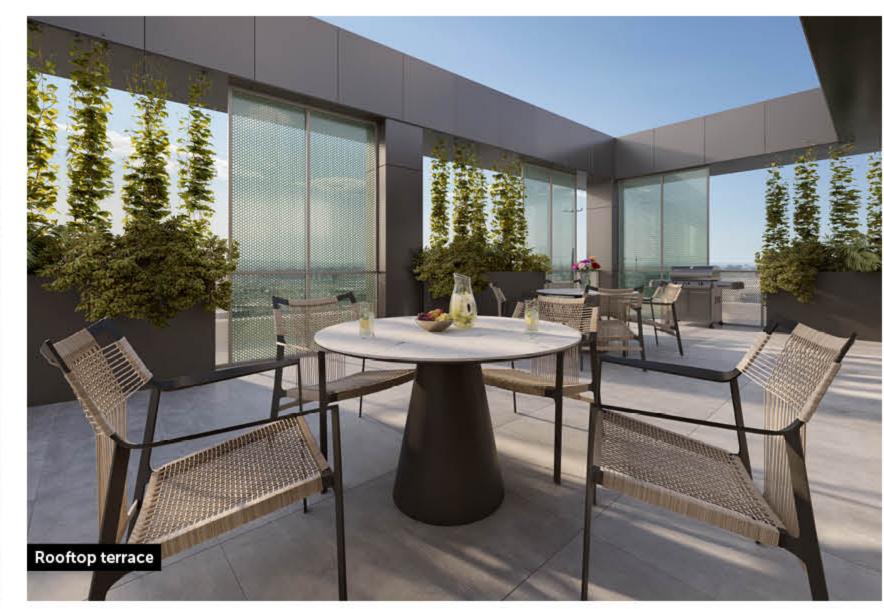

± 60,000 SF OF PRIME OFFICE SPACE AVAILABLE

INDOOR PARKING AVAILABLE

FLOOR TO CEILING WINDOWS

ROOFTOP TERRACE

SIGNAGE OPPORTUNITY FOR LARGER TENANTS

INCREDIBLE VIEWS OF THE ON-SITE PARK

CONFERENCE CENTER

A BRAND NEW FITNESS CENTER IN EACH BUILDILNG

HILTON
GARDEN INN &
HOMEWOOD
SUITES

RECEPTION ROOM AN UNPARALLELED WORKSPACE