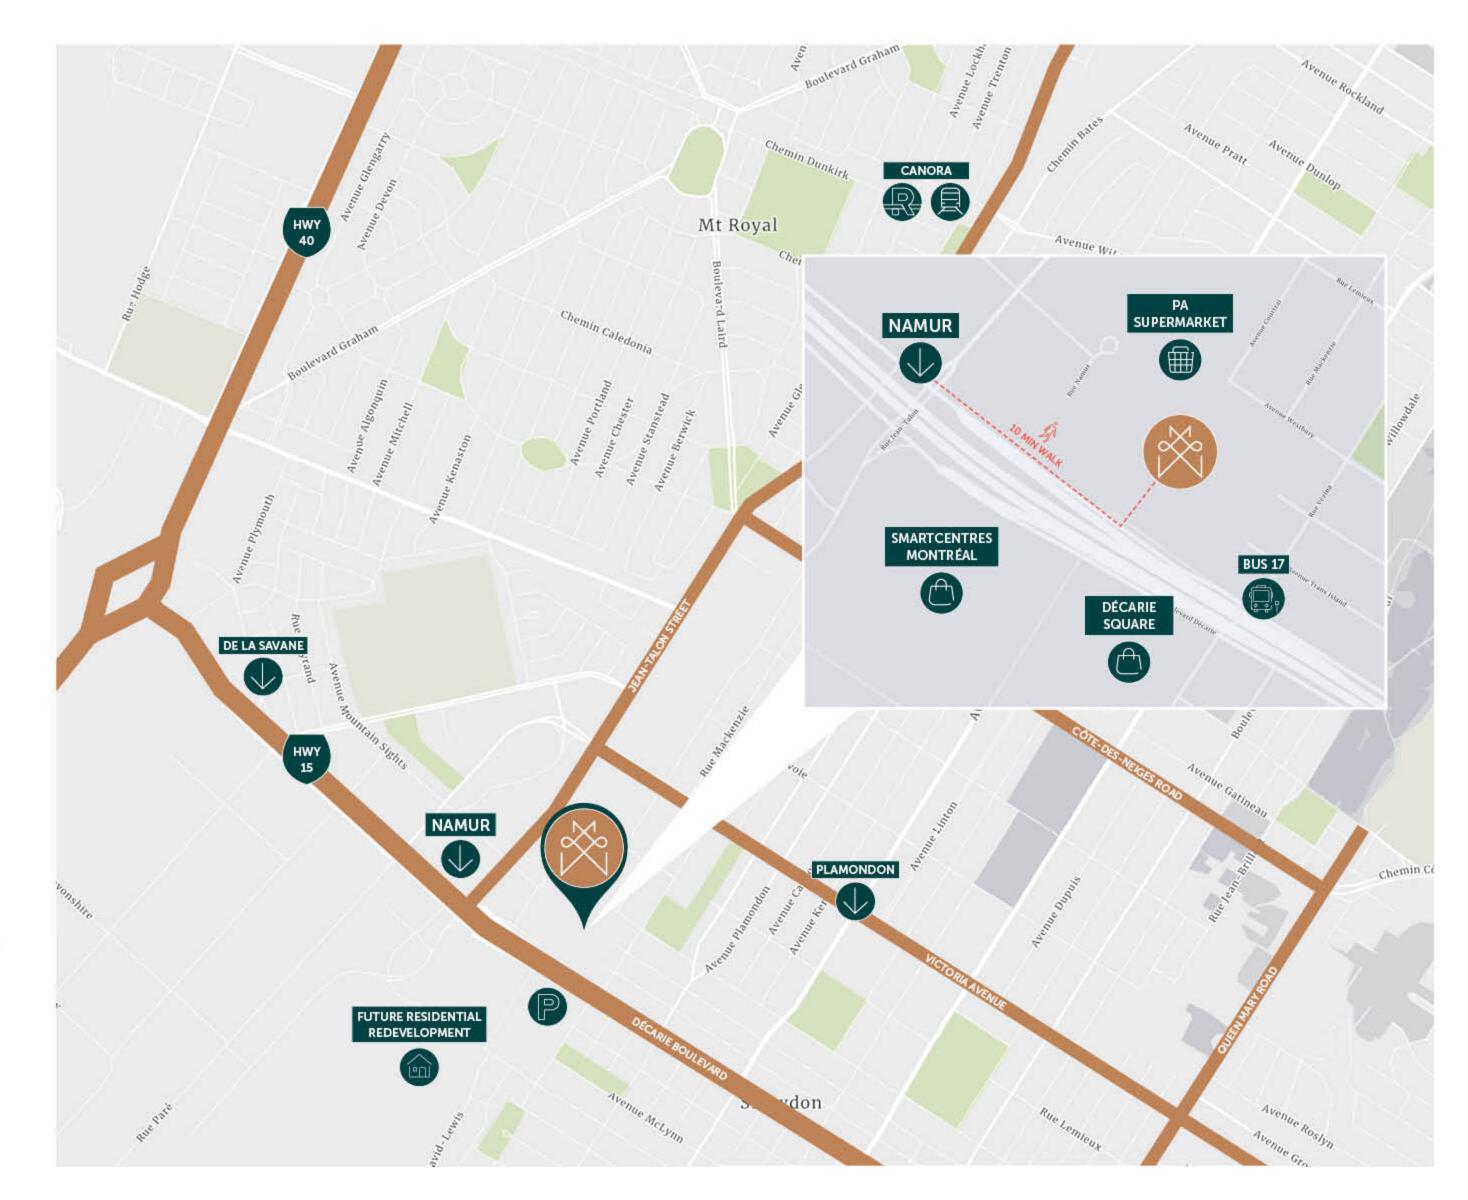

### Strategically Located In The

### Heart Of A

### Thriving District

Located in the heart of the Côte-des-Neiges-Notre-Dame-de-Grâce district, this true and privileged node has everything you are looking for. Moreover, with the Namur metro station only 300 meters away, the main highways within easy reach and the Pierre-Elliot Trudeau International Airport less than 15 minutes away, getting around is made easy.

5 MIN WALK FROM NAMUR STATION

IN PROXIMITY TO HIGHWAYS 15 AND 40

10 MIN DRIVE TO DOWNTOWN MONTREAL

10 MIN DRIVE TO MONTRÉAL INTERNATIONAL AIRPORT