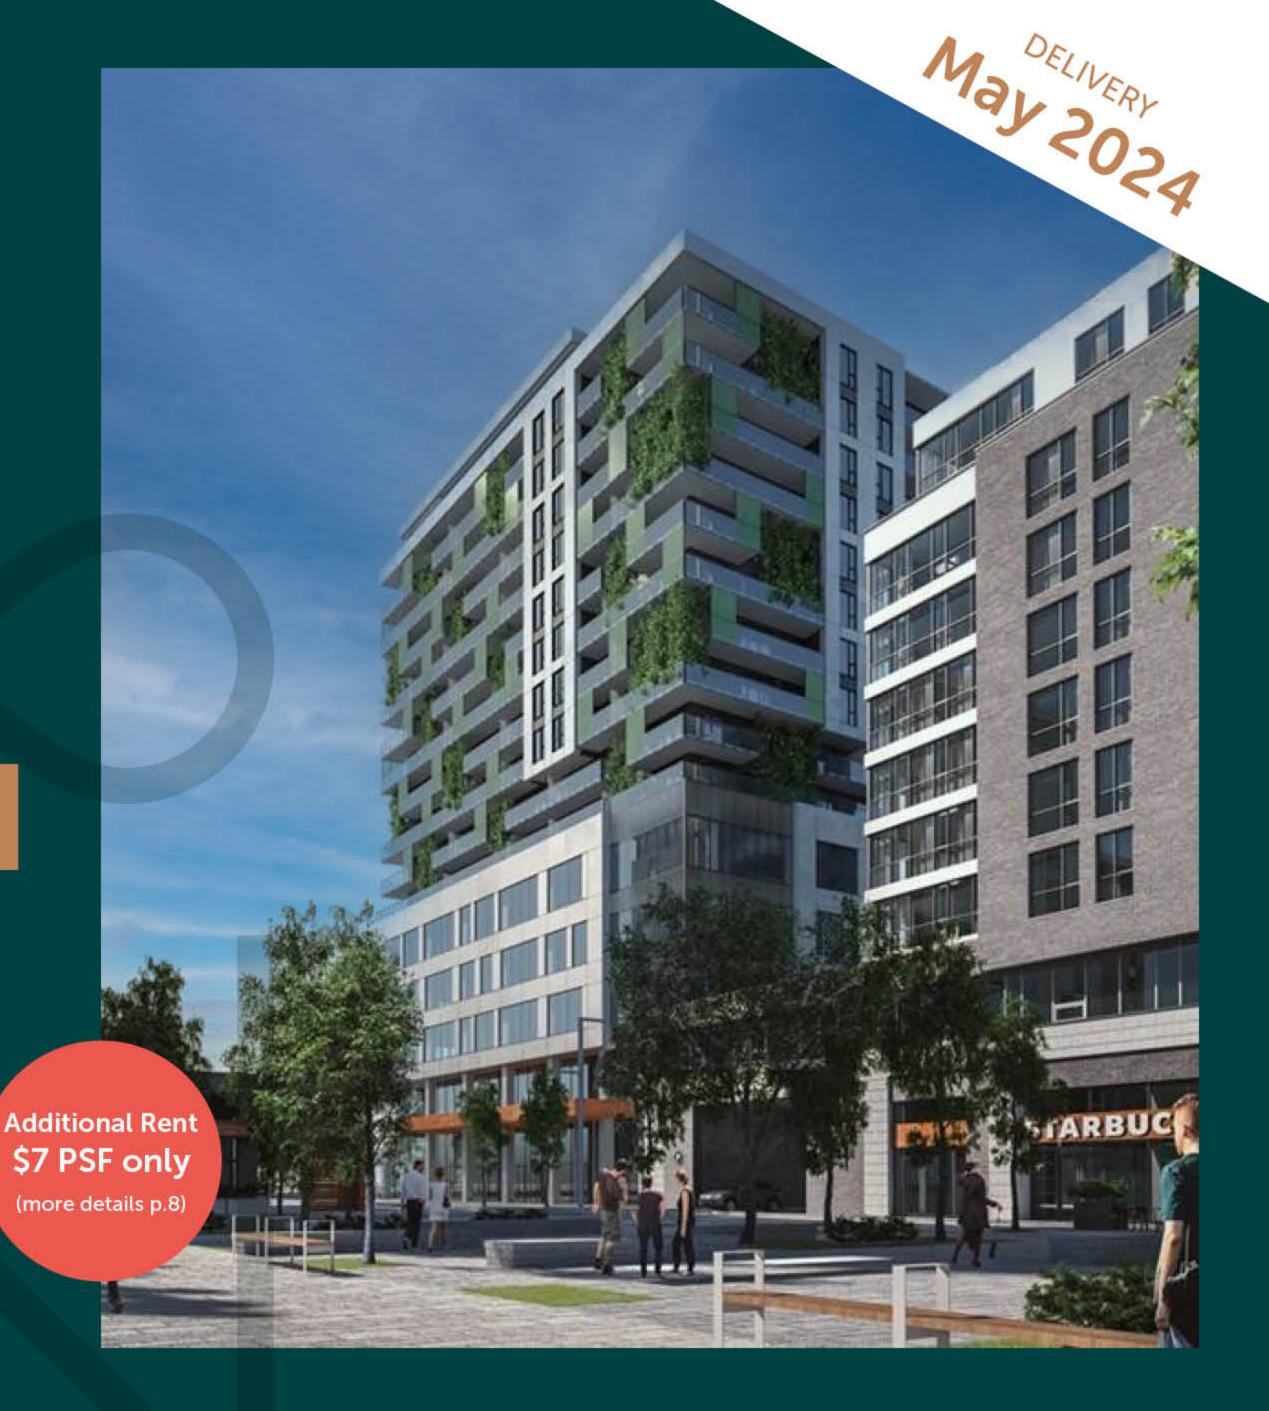

± 60,000 SF OF PRIME OFFICE SPACE AVAILABLE

INDOOR PARKING AVAILABLE

FLOOR TO CEILING WINDOWS

ROOFTOP TERRACE

SIGNAGE OPPORTUNITY FOR LARGER TENANTS

+ 60,000 SF OF PRIME OFFICE SPACE

Where Your
Future Workplace
Awaits You.

DISCOVER MONTREAL'S MIDTOWN

#### W7 / 6993 Decarie Blvd.

| Floor | Area (SF) | Date     | Asking rent                                         | Additional               | Description                                               |
|-------|-----------|----------|-----------------------------------------------------|--------------------------|-----------------------------------------------------------|
| 3rd   | ± 13,200  | May 2024 | Negotiable                                          | \$7.04 (2023 est.)       | The Westbury Urban District                               |
| 4th   | ± 14,750  | May 2024 |                                                     | <b>*</b>                 | is a state of the art and highly                          |
| 5th   | Leased    | May 2024 |                                                     | Electricity metered      | amenities mixed-use urban<br>campus featuring ± 60,000 SF |
| 6th-  | Leased    | May 2024 | Subsidy Program<br>that will limit<br>Municipal Tax | and cleaning<br>excluded | of prime office space.                                    |
|       |           |          | increase for the first 5 years of                   |                          |                                                           |