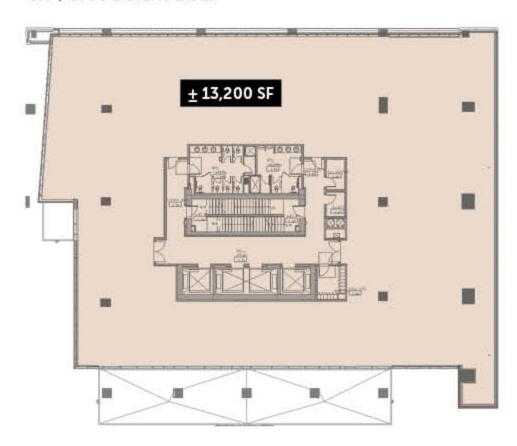

#### W7 / 6993 Decarie Blvd.

| Floor | Area (SF) | Date     | Asking rent                                         | Additional               | Description                                               |
|-------|-----------|----------|-----------------------------------------------------|--------------------------|-----------------------------------------------------------|
| 3rd   | ± 13,200  | May 2024 | Negotiable                                          | \$7.04 (2023 est.)       | The Westbury Urban District                               |
| 4th   | ± 14,750  | May 2024 |                                                     | <b>*</b>                 | is a state of the art and highly                          |
| 5th   | Leased    | May 2024 |                                                     | Electricity metered      | amenities mixed-use urban<br>campus featuring ± 60,000 SF |
| 6th-  | Leased    | May 2024 | Subsidy Program<br>that will limit<br>Municipal Tax | and cleaning<br>excluded | of prime office space.                                    |
|       |           |          | increase for the first 5 years of                   |                          |                                                           |

#### W7 / 6993 Decarie Blvd.