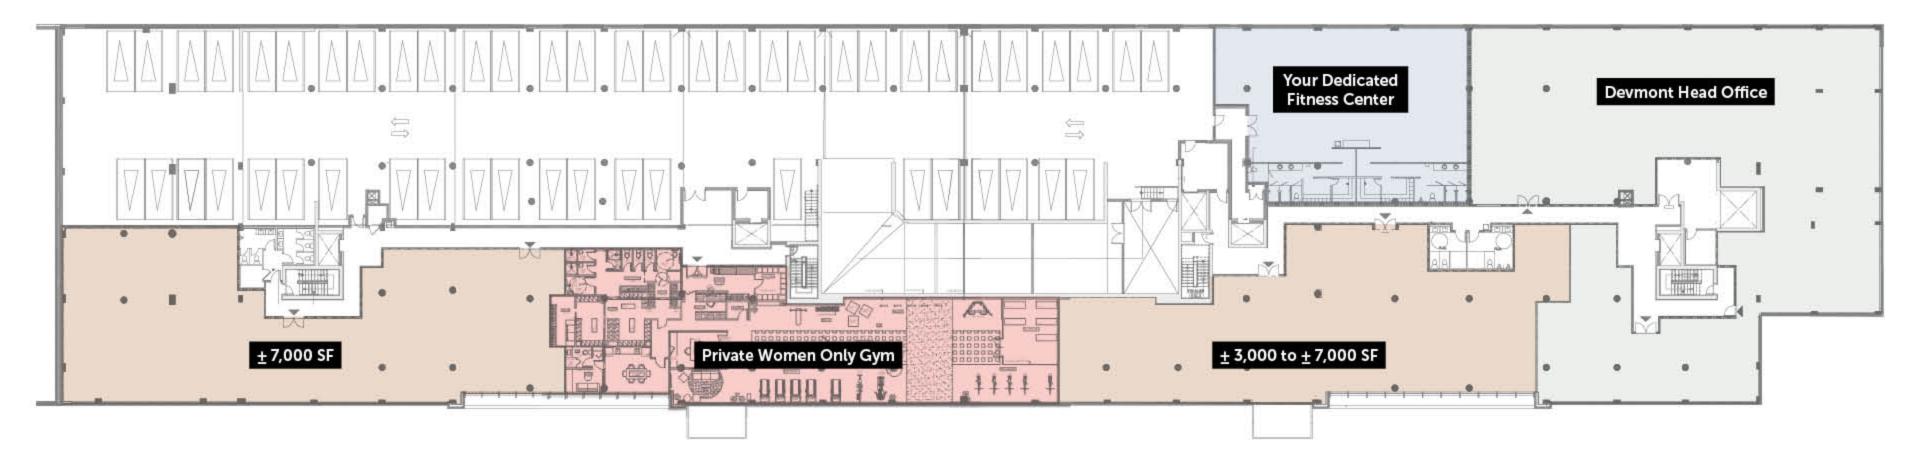

#### WC / 5139-5301 de Courtrai Ave.

| Floor | Area (SF)                  | Date        | Asking rent | Additional                                          | Description                                                                                                                                                                                |
|-------|----------------------------|-------------|-------------|-----------------------------------------------------|--------------------------------------------------------------------------------------------------------------------------------------------------------------------------------------------|
| 3rd   | ± 7,000                    | Immediately | Negotiable  | \$9.91 (2023 est.)                                  | This exisiting building, adjacent<br>to the future Westbury office<br>building, offers two office spaces<br>(base building) on the 3 <sup>rd</sup> floor.                                  |
|       | from ± 3,000<br>to ± 7,000 | Immediately |             | Electricity<br>included<br>and cleaning<br>excluded |                                                                                                                                                                                            |
|       |                            |             |             |                                                     | Bright office spaces with<br>numerous nearby businesses and<br>services. Very close proximity to<br>major highways (15 and 40) and<br>to Namur metro station. Indoor<br>parking available. |

#### WC / 5139-5301 de Courtrai Ave.