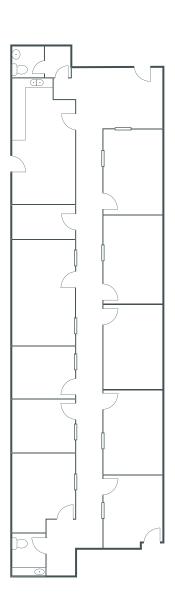

enue Edmonton, Alberta www.cbre.ca

2,440 - 2,560 SF of second floor office space





# The Opportunity

### Second floor office space

Built out office space for lease with excellent exposure along 51<sup>st</sup> Avenue. Located within the McIntyre Industrial Park, these office units offer great access to Whitemud Drive, 91<sup>st</sup> Street, and Calgary Trail.

## **Property Details**

| Property Address | 8751 - 51 <sup>st</sup> Avenue NW, Edmonton    |
|------------------|------------------------------------------------|
| Available Area   | Unit 4: 2,560 sq. ft.<br>Unit 2: 2,440 sq. ft. |
| Lease Rate       | \$20.00 GROSS                                  |
| Parking          | Scramble Surface                               |

**Unit 4** 2,560 sq. ft.



**Unit 2** 2,440 sq. ft.





#### **Contact Us**

#### Matteo Marocco

Sales Representative +1 780 229 4691 matteo.marocco@cbre.com

\*(Sub) Tenant / Purchaser is responsible to confirm the electrical service to the premises / building and ensure it is sufficient for their intended use.

© 2021 CBRE, Inc. All rights reserved. This information has been obtained from sources believed reliable, but has not been verified for accuracy or completeness. You should conduct a careful, independent investigation of the property and verify all information. Any reliance on this information is solely at your own risk. CBRE and the CBRE logo are service marks of CBRE, Inc. All other marks displayed on this document are the property of their respective owners, and the use of such logos does not imply any affiliation with or endor