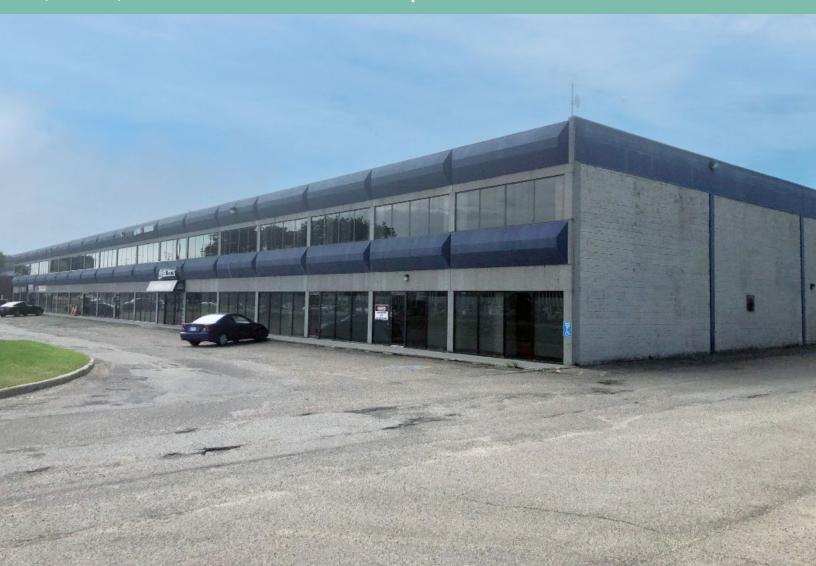

### Second floor office space

Built out office space for lease with excellent exposure along 51<sup>st</sup> Avenue. Located within the McIntyre Industrial Park, these office units offer great access to Whitemud Drive, 91<sup>st</sup> Street, and Calgary Trail.

## **Property Details**

| Property Address | 8751 - 51 <sup>st</sup> Avenue NW, Edmonton    |
|------------------|------------------------------------------------|
| Available Area   | Unit 4: 2,560 sq. ft.<br>Unit 2: 2,440 sq. ft. |
| Lease Rate       | \$20.00 GROSS                                  |
| Parking          | Scramble Surface                               |