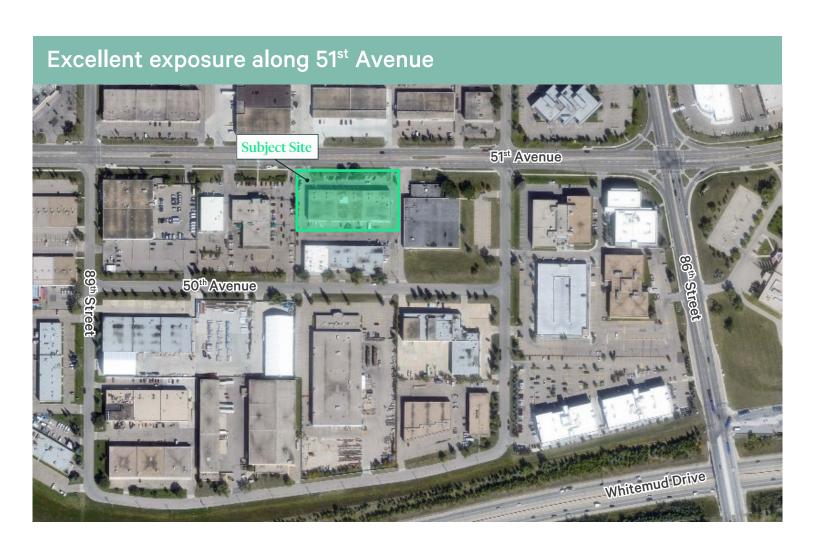

### Second floor office space

Built out office space for lease with excellent exposure along 51<sup>st</sup> Avenue. Located within the McIntyre Industrial Park, these office units offer great access to Whitemud Drive, 91<sup>st</sup> Street, and Calgary Trail.