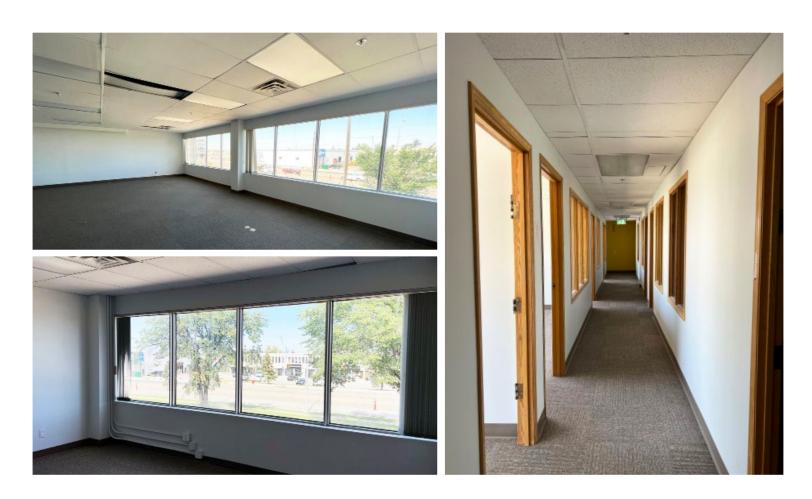

### Second floor office space

Built out office space for lease with excellent exposure along 51<sup>st</sup> Avenue. Located within the McIntyre Industrial Park, these office units offer great access to Whitemud Drive, 91<sup>st</sup> Street, and Calgary Trail.