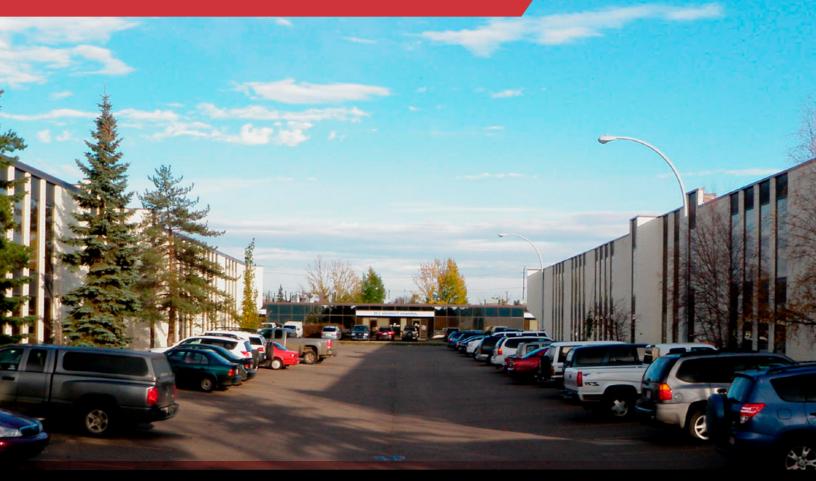

### 9354 - 49 STREET | EDMONTON, AB | OFFICE/WAREHOUSE

#### PROPERTY DESCRIPTION

• 3,325 sq.ft.± office/warehouse

NAI COMMERCIAL REAL ESTATE INC.

4601 99 STREET NW, EDMONTON AB, T6E 4Y1

- Currently demised into reception area, two private offices, two washrooms, showroom and balance is warehouse with 14' grade loading overhead door
- Building complex is located one block from 50th Street with access to Sherwood Park Freeway, 101 Avenue and Whitemud Freeway