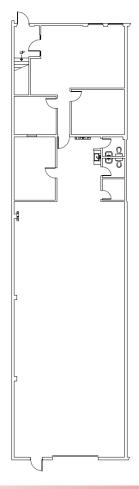

#### PROPERTY DESCRIPTION

• 3,325 sq.ft.± office/warehouse

NAI COMMERCIAL REAL ESTATE INC.

4601 99 STREET NW, EDMONTON AB, T6E 4Y1

- Currently demised into reception area, two private offices, two washrooms, showroom and balance is warehouse with 14' grade loading overhead door
- Building complex is located one block from 50th Street with access to Sherwood Park Freeway, 101 Avenue and Whitemud Freeway

#### ADDITIONAL INFORMATION

| SIZE              | 3,325 sq.ft.± plus bonus mezzanine                                                                                            |
|-------------------|-------------------------------------------------------------------------------------------------------------------------------|
| LEGAL DESCRIPTION | Lot 3, 4, 5, Block 2, Plan 762 2073                                                                                           |
| ZONING            | IB (Industrial Business)                                                                                                      |
| CEILING HEIGHT    | 16'± clear                                                                                                                    |
| LOADING           | 14' grade loading overhead door                                                                                               |
| POWER             | 3 phase; 100 amp (TBC by tenant)                                                                                              |
| AVAILABILITY      | Immediate                                                                                                                     |
| NET LEASE RATE    | Starting at \$7.75/sq.ft./annum<br>(annual escalations apply)                                                                 |
| OPERATING COSTS   | \$5.39/sq.ft./annum (2024 estimate)<br>Includes property taxes, building<br>insurance, management and exterior<br>maintenance |