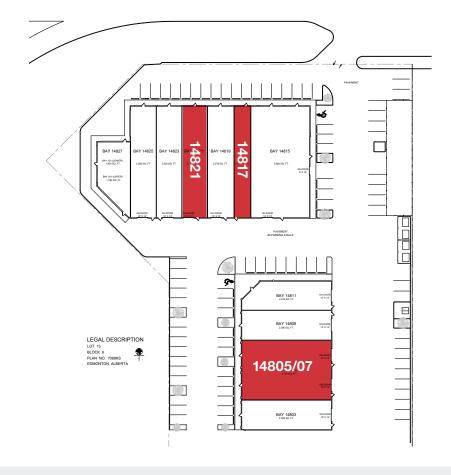

| AREAS AVAILABLE      | 1,420 sq.ft.± Unit 14817<br>2,520 sq.ft.± Unit 14821<br>4,743 sq.ft.± (demisable) Unit 14805/07 |
|----------------------|-------------------------------------------------------------------------------------------------|
| LEGAL<br>DESCRIPTION | Plan 7069KS, Block 6, Lot 13                                                                    |
| CEILING HEIGHT       | Front building: 15'± under truss<br>Back building: 23'3" under truss                            |
| DELIVERY             | 14817 - Single man door<br>14821 - 10'x10' grade<br>14805/07: Two 12'x14' grade doors           |
| AVAILABLE            | Immediately                                                                                     |
| ZONING               | BE (Business Employment)                                                                        |
| LEASE TERM           | 3-10 years                                                                                      |
| NET LEASE RATE       | Front building: From \$12.00/sq.ft./annum net Back building: \$10.00/sq.ft./annum net           |
|                      |                                                                                                 |

#### **NORTH** ▲

#### UNIT 14805/07

FOR ILLUSTRATIVE PURPOSES - NOT TO SCALE AND NOT EXACT

Chad Snow

780 436 7410 csnow@naiedmonton.com

Kari Martin

780 435 5301 kmartin@naiedmonton.com