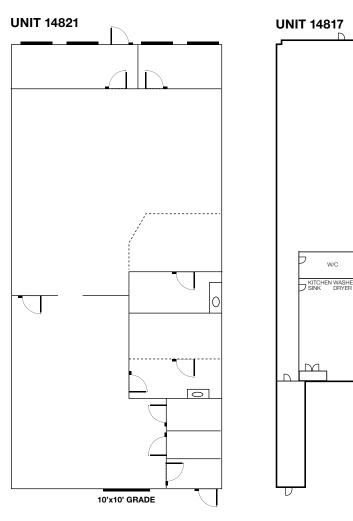

| AREAS AVAILABLE      | 1,420 sq.ft.± Unit 14817<br>2,520 sq.ft.± Unit 14821<br>4,743 sq.ft.± (demisable) Unit 14805/07 |
|----------------------|-------------------------------------------------------------------------------------------------|
| LEGAL<br>DESCRIPTION | Plan 7069KS, Block 6, Lot 13                                                                    |
| CEILING HEIGHT       | Front building: 15'± under truss<br>Back building: 23'3" under truss                            |
| DELIVERY             | 14817 - Single man door<br>14821 - 10'x10' grade<br>14805/07: Two 12'x14' grade doors           |
| AVAILABLE            | Immediately                                                                                     |
| ZONING               | BE (Business Employment)                                                                        |
| LEASE TERM           | 3-10 years                                                                                      |
| NET LEASE RATE       | Front building: From \$12.00/sq.ft./annum net Back building: \$10.00/sq.ft./annum net           |
|                      |                                                                                                 |

#### **NORTH** ▲

#### UNIT 14805/07

FOR ILLUSTRATIVE PURPOSES - NOT TO SCALE AND NOT EXACT

Chad Snow

780 436 7410 csnow@naiedmonton.com

Kari Martin

780 435 5301 kmartin@naiedmonton.com