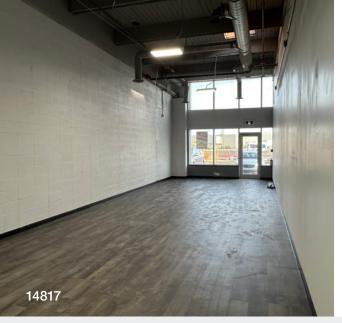

#### PROPERTY HIGHLIGHTS

- Small bay warehouse retail
- Located across the street from Costco
- New improvements
- Grade loading
- Full wall of windows along the front to allow for ample natural light
- Over 80+ parking stalls on site
- BE zoning which allows for a variety of uses
- Higher ceilings

| AREAS AVAILABLE      | 1,420 sq.ft.± Unit 14817<br>2,520 sq.ft.± Unit 14821<br>4,743 sq.ft.± (demisable) Unit 14805/07 |
|----------------------|-------------------------------------------------------------------------------------------------|
| LEGAL<br>DESCRIPTION | Plan 7069KS, Block 6, Lot 13                                                                    |
| CEILING HEIGHT       | Front building: 15'± under truss<br>Back building: 23'3" under truss                            |
| DELIVERY             | 14817 - Single man door<br>14821 - 10'x10' grade<br>14805/07: Two 12'x14' grade doors           |
| AVAILABLE            | Immediately                                                                                     |
| ZONING               | BE (Business Employment)                                                                        |
| LEASE TERM           | 3-10 years                                                                                      |
| NET LEASE RATE       | Front building: From \$12.00/sq.ft./annum net Back building: \$10.00/sq.ft./annum net           |
|                      |                                                                                                 |