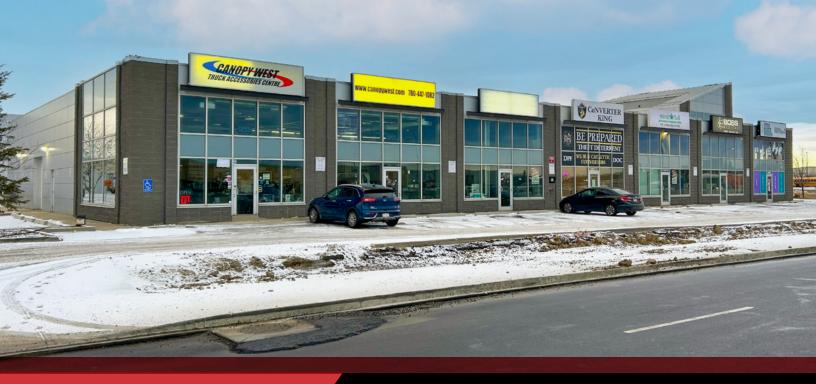

**FOR LEASE**Yellowhead Corner

# DIRECT EXPOSURE TO YELLOWHEAD TRAIL

## 14815 YELLOWHEAD TRAIL, EDMONTON, AB

#### PROPERTY HIGHLIGHTS

- Small bay warehouse retail
- Located across the street from Costco
- New improvements
- Grade loading
- Full wall of windows along the front to allow for ample natural light
- Over 80+ parking stalls on site
- BE zoning which allows for a variety of uses
- Higher ceilings