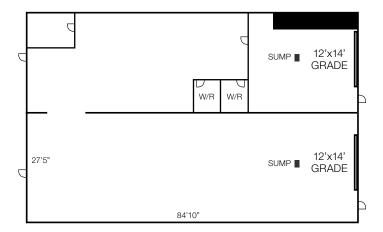

| AREAS AVAILABLE      | 1,420 sq.ft.± Unit 14817<br>2,520 sq.ft.± Unit 14821<br>4,743 sq.ft.± (demisable) Unit 14805/07 |
|----------------------|-------------------------------------------------------------------------------------------------|
| LEGAL<br>DESCRIPTION | Plan 7069KS, Block 6, Lot 13                                                                    |
| CEILING HEIGHT       | Front building: 15'± under truss<br>Back building: 23'3" under truss                            |
| DELIVERY             | 14817 - Single man door<br>14821 - 10'x10' grade<br>14805/07: Two 12'x14' grade doors           |
| AVAILABLE            | Immediately                                                                                     |
| ZONING               | BE (Business Employment)                                                                        |
| LEASE TERM           | 3-10 years                                                                                      |
| NET LEASE RATE       | Front building: From \$12.00/sq.ft./annum net Back building: \$10.00/sq.ft./annum net           |
|                      |                                                                                                 |

#### **NORTH** ▲

#### UNIT 14805/07

FOR ILLUSTRATIVE PURPOSES - NOT TO SCALE AND NOT EXACT

Chad Snow

780 436 7410 csnow@naiedmonton.com

Kari Martin

780 435 5301 kmartin@naiedmonton.com