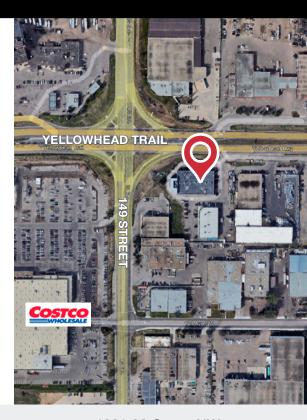

## 14815 YELLOWHEAD TRAIL, EDMONTON, AB

#### PROPERTY HIGHLIGHTS

- Small bay warehouse retail
- Located across the street from Costco
- New improvements
- Grade loading
- Full wall of windows along the front to allow for ample natural light
- Over 80+ parking stalls on site
- BE zoning which allows for a variety of uses
- Higher ceilings