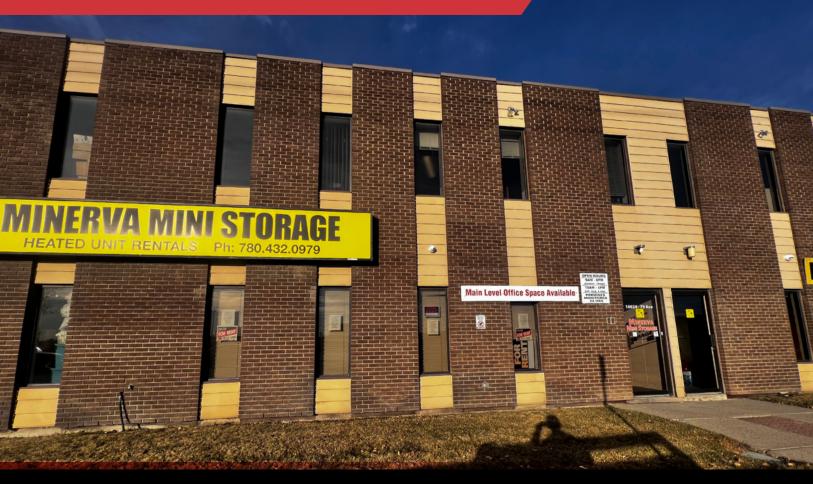

# MAIN FLOOR OFFICE

10024 - 79 AVENUE | EDMONTON, AB | 600 SF± OFFICE

### PROPERTY HIGHLIGHTS

- 600 sq.ft office on main floor
- 2 private offices
- Utilities included in monthly rent
- Private washroom
- Close proximity to 99 Street, Gateway Boulevard and Whyte Avenue

GORDIE LOUGH