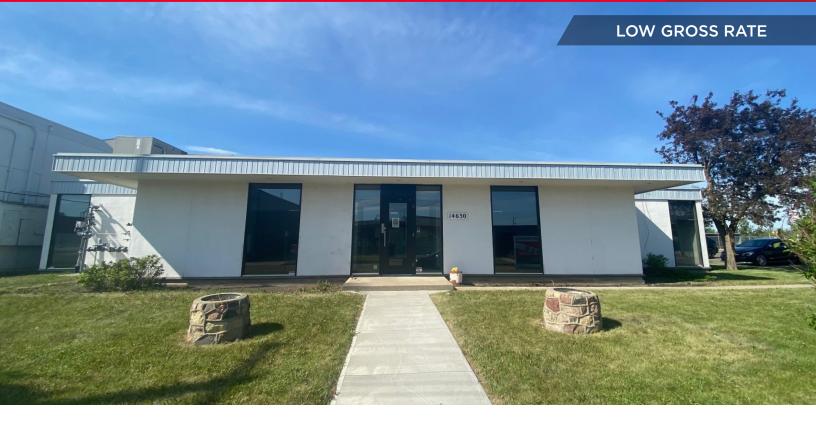

14630 119 Avenue, Edmonton, AB

### Short-term Move in Ready Office Space

### **Property Highlights**

- Nicely renovated office space available for short 12 • month lease
- Large windows and skylights providing lots of natural light to all areas throughout the space
- Excellent Northwest location with quick access to the Yellowhead Highway, 149th Street, 170th Street, Groat Road and the Anthony Henday
- Ample Surface Parking Available
- Additional Yard Space can be made available