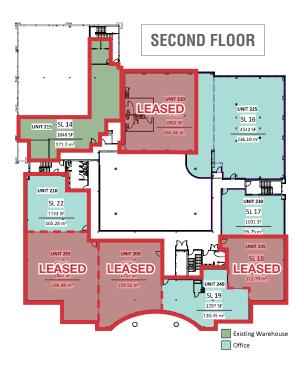

## Second Floor Availability

| Unit # | Usable SF | Monthly Tot<br>+ GST | al     |
|--------|-----------|----------------------|--------|
| 200    | 1,717 OF  | \$5,079.46           | LEASED |
| 205    | 2,007 SF  | \$5,537.38           | LEASED |
| 210    | 1,133 SF  | \$3,351.79           |        |
| 205    | 1,214 SF  | \$9,799.75           | LEASED |
| 240    | 1,297 SF  | \$3,836.95           |        |
| 215    | 1,848 SF  | \$5,467.35           |        |
| -220   | 2,030 SF  | \$0,005.42           | LEASED |