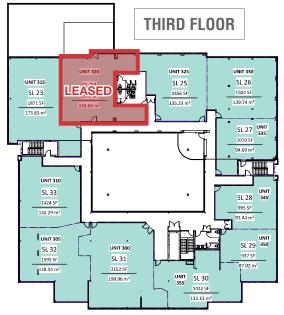

# Third Floor Availability

| Unit # | Usable SF | Monthly Total<br>+ GST |      |
|--------|-----------|------------------------|------|
| -000   | 1 5 10 05 | <u> </u>               | ASED |
| OZU    | 1.040 01  | ₩4.00 L.Z0 LE/         | 43ED |