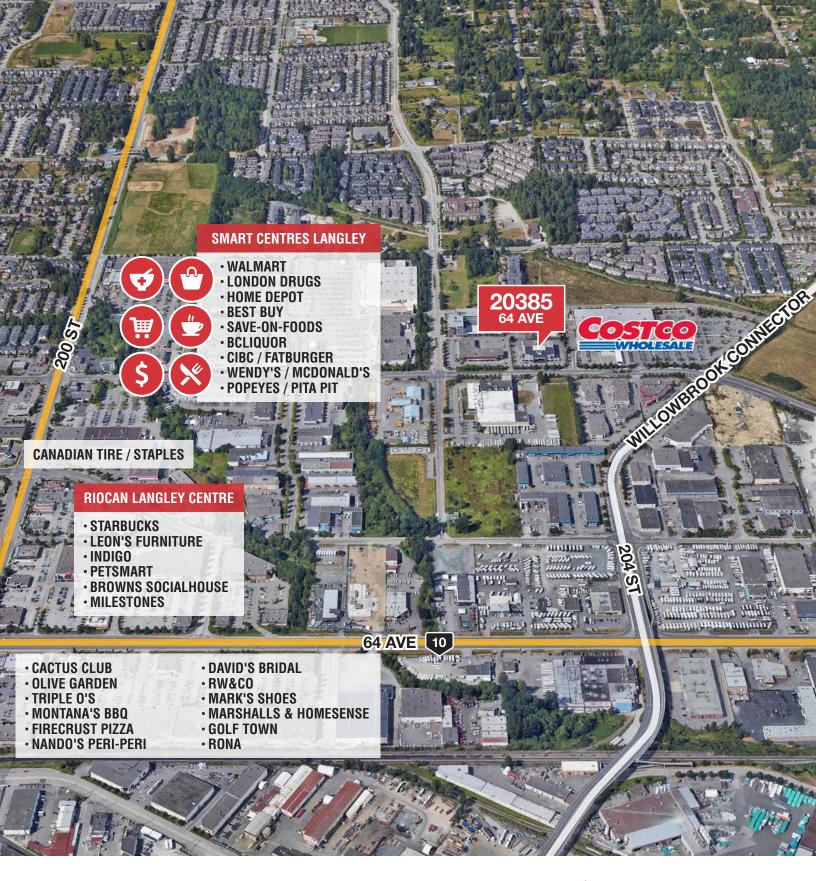

# 20385 64th Avenue, Langley, BC

## **Property Details**

Office space available on 64th Avenue next to the Langley Costco! Located near the retail core of Langley with 166 parking stalls available. Easy access to amenities, highways and transit. Landlord improvement inducements available for those units requiring a build out. M-11 zoning supports most business park uses. Existing tenants include medical, pharmacy, accounting, legal, financial services, dance studio and religious.