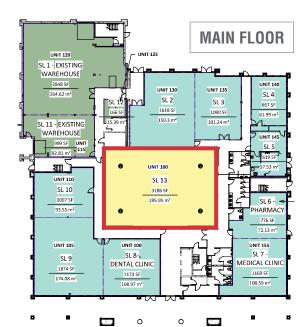

# Main Floor Availability

| Unit # | Usable SF | Monthly Total<br>+ GST |
|--------|-----------|------------------------|
| 160    | 3,188 SF  | \$11,290.83            |