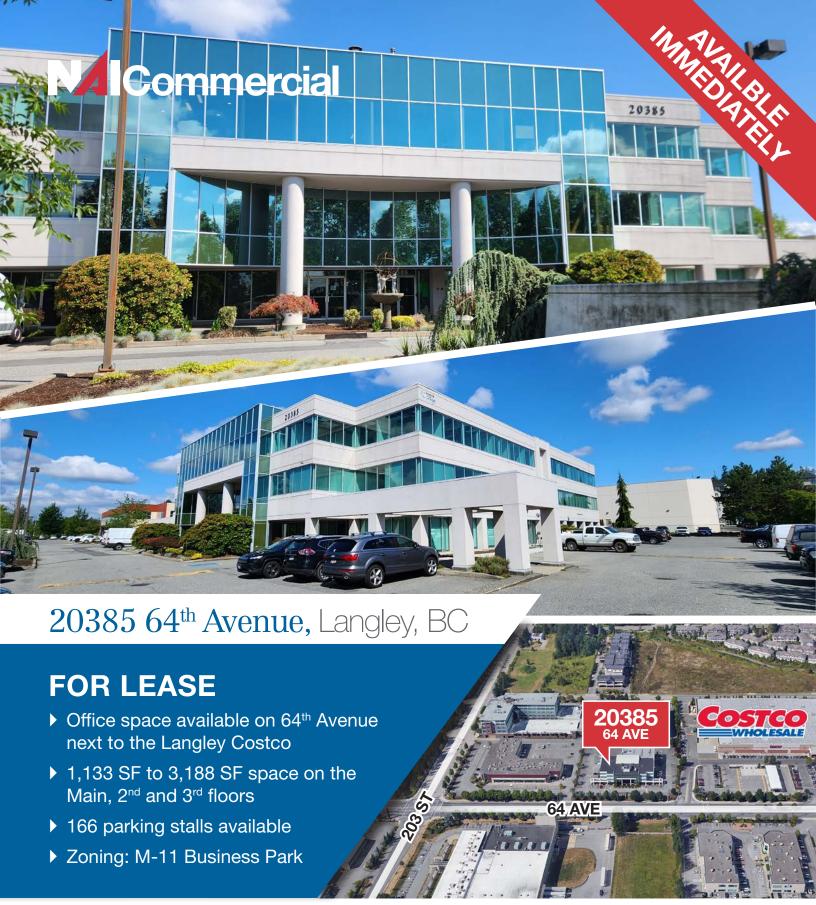

# 20385 64th Avenue, Langley, BC

## **Property Details**

Office space available on 64th Avenue next to the Langley Costco! Located near the retail core of Langley with 166 parking stalls available. Easy access to amenities, highways and transit. Landlord improvement inducements available for those units requiring a build out. M-11 zoning supports most business park uses. Existing tenants include medical, pharmacy, accounting, legal, financial services, dance studio and religious.

| Basic Rent:      | \$23.00 - \$30.00/SF |
|------------------|----------------------|
| Additional Rate: | \$12.50/SF           |
| Availability:    | Immediate            |