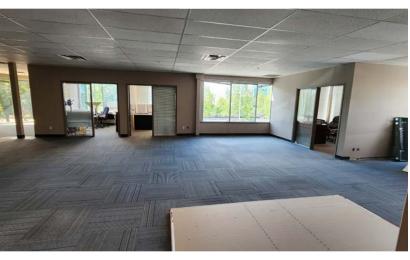

# Main Floor Availability

| Unit # | Usable SF | Monthly Total<br>+ GST |
|--------|-----------|------------------------|
| 160    | 3,188 SF  | \$11,290.83            |

## Second Floor Availability

| Unit # | Usable SF | Monthly Tot<br>+ GST | al     |
|--------|-----------|----------------------|--------|
| 200    | 1,717 OF  | \$5,079.46           | LEASED |
| 205    | 2,007 SF  | \$5,537.38           | LEASED |
| 210    | 1,133 SF  | \$3,351.79           |        |
| 205    | 1,214 SF  | \$9,799.75           | LEASED |
| 240    | 1,297 SF  | \$3,836.95           |        |
| 215    | 1,848 SF  | \$5,467.35           |        |
| -220   | 2,030 SF  | \$0,005.42           | LEASED |