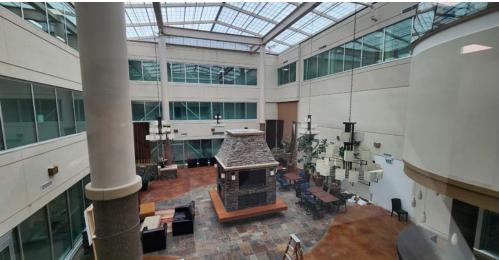

## **Property Details**

Office space available on 64th Avenue next to the Langley Costco! Located near the retail core of Langley with 166 parking stalls available. Easy access to amenities, highways and transit. Landlord improvement inducements available for those units requiring a build out. M-11 zoning supports most business park uses. Existing tenants include medical, pharmacy, accounting, legal, financial services, dance studio and religious.