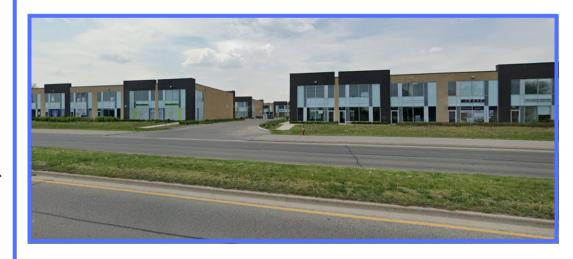

Subject site is located at the major intersection of Dixie Rd. & Queensway East

- Two Commercial Units Available
- Roll-up, drive in garage door for loading
- Wide open unit
- High pedestrian and vehicular traffic in immediate area.
- Excellent building signage and branding opportunity