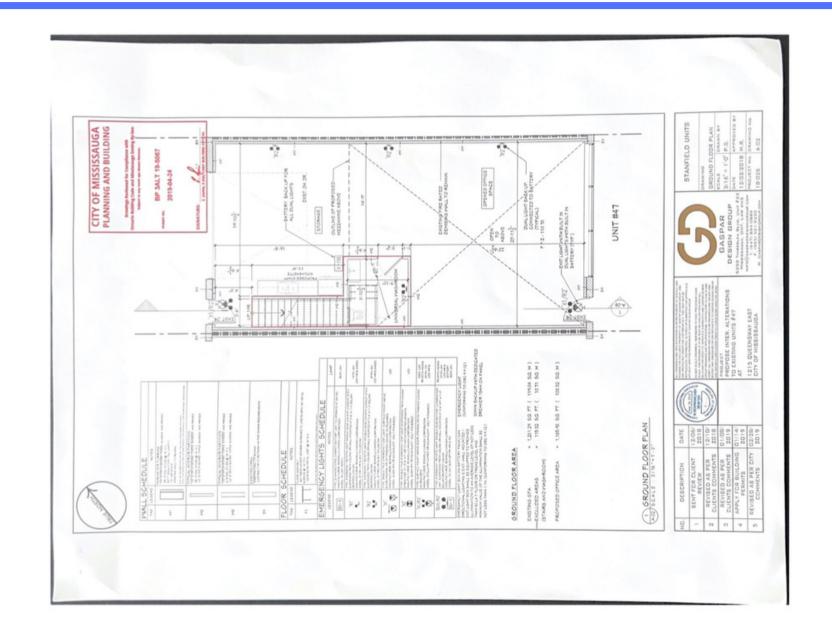

ACE FOR LEASE 1215 QUEENSWAY EAST, #47 & #48





#### **PROPERTY HIGHLIGHTS**



**1215 Queensway East, Unit 47 & 48** are two commercial units available For Lease in the heart of Mississauga, ON. Unit 47 has a mezzanine with four offices. Unit 48 is wide open space.

Subject site is located at the major intersection of Dixie Rd. & Queensway East

- Two Commercial Units Available
- Roll-up, drive in garage door for loading
- Wide open unit
- High pedestrian and vehicular traffic in immediate area.
- Excellent building signage and branding opportunity

#### **Available For Lease**

**Unit #47: 1,275 SF Plus Mezzanine (Newly Renovated)** 

**Unit #48: 1,275 SF (Raw Space)** 

Available: Immediate Term: 5 year or 10 years

**Gross Rent: Call Agent or Broker** 



### FLOOR PLANS | UNIT #47



# FLOOR PLANS | UNIT 48



## PHOTO GALLERY | UNIT 47 (PLUS MEZZANINE)





# PHOTO GALLERY | UNIT 48



#### **CONTACT INFORMATION**





Vice President | Leasing\*
416.900.3878 Ext: 104
alex@pivotalcommercialrealty.com
\*Sales Representative

Shawn Abramovitz, BA
CEO | Broker of Record
416.900.3878 Ext: 102
shawn@pivotalcommercialrealty.com

PIVOTAL COMMERCIAL REALTY INC., BROKERAGE 777 BAY STREET, SUITE 2803 | TORONTO, ON | M5G 2H7 PIVOTALCOMMERCIALREALTY.COM