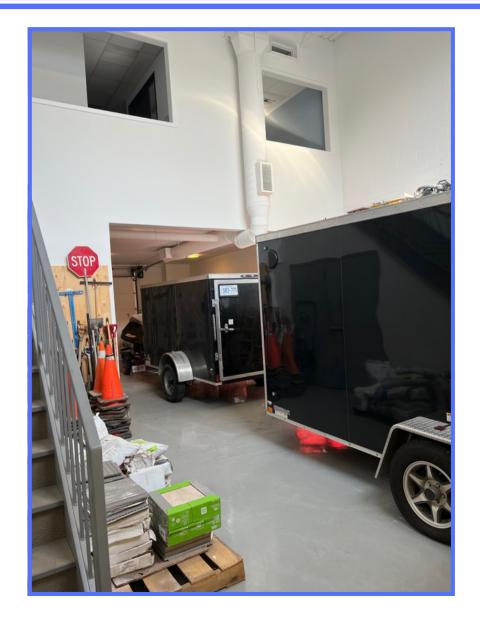

**



**1215 Queensway East, Unit 47 & 48** are two commercial units available For Lease in the heart of Mississauga, ON. Unit 47 has a mezzanine with four offices. Unit 48 is wide open space.

Subject site is located at the major intersection of Dixie Rd. & Queensway East

- Two Commercial Units Available
- Roll-up, drive in garage door for loading
- Wide open unit
- High pedestrian and vehicular traffic in immediate area.
- Excellent building signage and branding opportunity

#### **Available For Lease**

**Unit #47: 1,275 SF Plus Mezzanine (Newly Renovated)** 

**Unit #48: 1,275 SF (Raw Space)** 

Available: Immediate Term: 5 year or 10 years

**Gross Rent: Call Agent or Broker** 



### FLOOR PLANS | UNIT #47



# FLOOR PLANS | UNIT 48



## PHOTO GALLERY | UNIT 47 (PLUS MEZZANINE)





# PHOTO GALLERY | UNIT 48



#### **CONTACT INFORMATION**





Vice President | Leasing\*
416.900.3878 Ext: 104
alex@pivotalcommercialrealty.com
\*Sales Representative

Shawn Abramovitz, BA
CEO | Broker of Record
416.900.3878 Ext: 102
shawn@pivotalcommercialrealty.com

PIVOTAL COMMERCIAL REALTY INC., BROKERAGE 777 BAY STREET, SUITE 2803 | TORONTO, ON | M5G 2H7 PIVOTALCOMMERCIALREALTY.COM