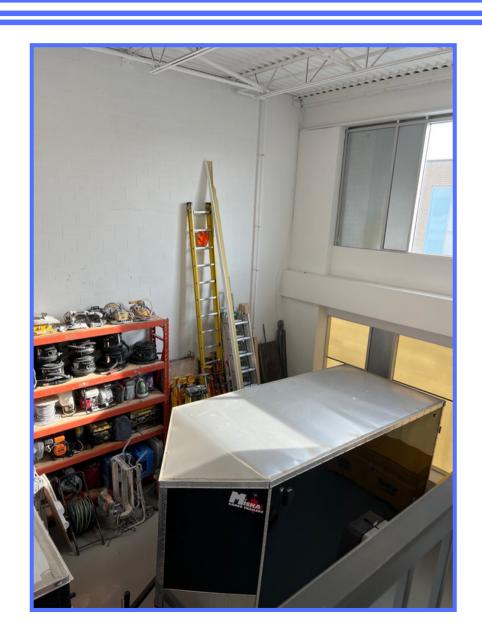

TS**



**1215 Queensway East, Unit 47 & 48** are two commercial units available For Lease in the heart of Mississauga, ON. Unit 47 has a mezzanine with four offices. Unit 48 is wide open space.

Subject site is located at the major intersection of Dixie Rd. & Queensway East

- Two Commercial Units Available
- Roll-up, drive in garage door for loading
- Wide open unit
- High pedestrian and vehicular traffic in immediate area.
- Excellent building signage and branding opportunity

#### **Available For Lease**

**Unit #47: 1,275 SF Plus Mezzanine (Newly Renovated)** 

**Unit #48: 1,275 SF (Raw Space)** 

Available: Immediate Term: 5 year or 10 years

**Gross Rent: Call Agent or Broker** 



### FLOOR PLANS | UNIT #47



# FLOOR PLANS | UNIT 48



## PHOTO GALLERY | UNIT 47 (PLUS MEZZANINE)





# PHOTO GALLERY | UNIT 48



#### **CONTACT INFORMATION**





Vice President | Leasing\*
416.900.3878 Ext: 104
alex@pivotalcommercialrealty.com
\*Sales Representative

Shawn Abramovitz, BA
CEO | Broker of Record
416.900.3878 Ext: 102
shawn@pivotalcommercialrealty.com

PIVOTAL COMMERCIAL REALTY INC., BROKERAGE 777 BAY STREET, SUITE 2803 | TORONTO, ON | M5G 2H7 PIVOTALCOMMERCIALREALTY.COM