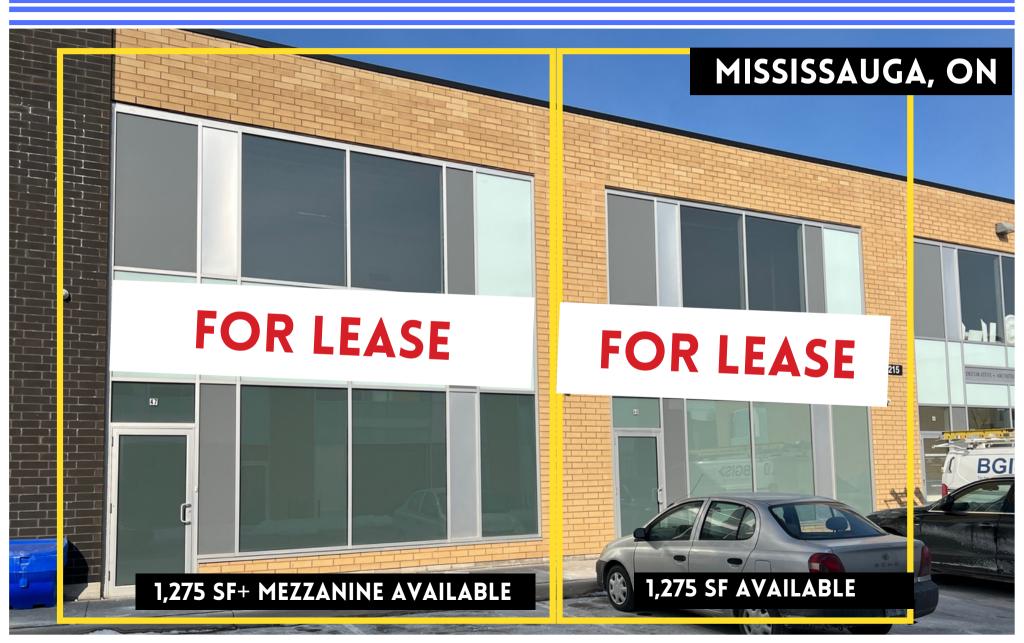

# COMMERCIAL SPACE FOR LEASE 1215 QUEENSWAY EAST, #47 & #48

#### **PROPERTY HIGHLIGHTS**

**1215 Queensway East, Unit 47 & 48** are two commercial units available For Lease in the heart of Mississauga, ON. Unit 47 has a mezzanine with four offices. Unit 48 is wide open space.

#### **Available For Lease**

**Unit #47: 1,275 SF Plus Mezzanine (Newly Renovated)** 

**Unit #48: 1,275 SF (Raw Space)** 

Available: Immediate Term: 5 year or 10 years

**Gross Rent: Call Agent or Broker** 