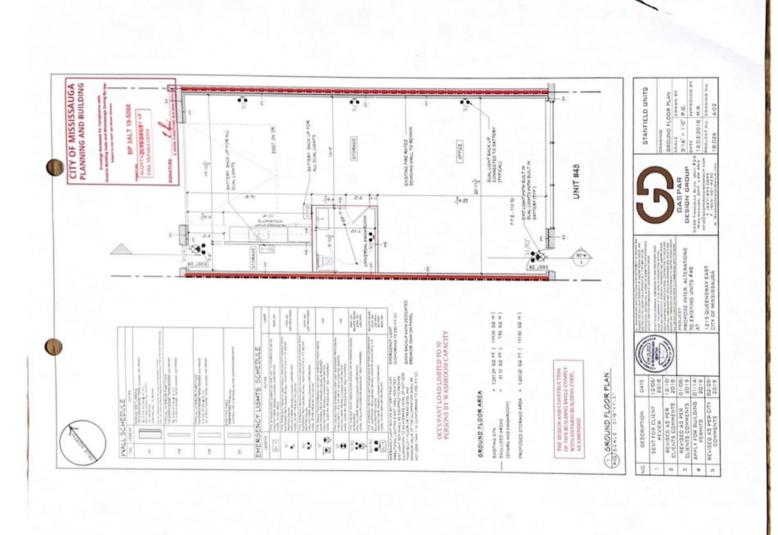

Y EAST, #47 & #48





#### **PROPERTY HIGHLIGHTS**



**1215 Queensway East, Unit 47 & 48** are two commercial units available For Lease in the heart of Mississauga, ON. Unit 47 has a mezzanine with four offices. Unit 48 is wide open space.

Subject site is located at the major intersection of Dixie Rd. & Queensway East

- Two Commercial Units Available
- Roll-up, drive in garage door for loading
- Wide open unit
- High pedestrian and vehicular traffic in immediate area.
- Excellent building signage and branding opportunity

#### **Available For Lease**

**Unit #47: 1,275 SF Plus Mezzanine (Newly Renovated)** 

**Unit #48: 1,275 SF (Raw Space)** 

Available: Immediate Term: 5 year or 10 years

**Gross Rent: Call Agent or Broker** 



### FLOOR PLANS | UNIT #47



# FLOOR PLANS | UNIT 48



## PHOTO GALLERY | UNIT 47 (PLUS MEZZANINE)





# PHOTO GALLERY | UNIT 48



#### **CONTACT INFORMATION**





Vice President | Leasing\*
416.900.3878 Ext: 104
alex@pivotalcommercialrealty.com
\*Sales Representative

Shawn Abramovitz, BA
CEO | Broker of Record
416.900.3878 Ext: 102
shawn@pivotalcommercialrealty.com

PIVOTAL COMMERCIAL REALTY INC., BROKERAGE 777 BAY STREET, SUITE 2803 | TORONTO, ON | M5G 2H7 PIVOTALCOMMERCIALREALTY.COM