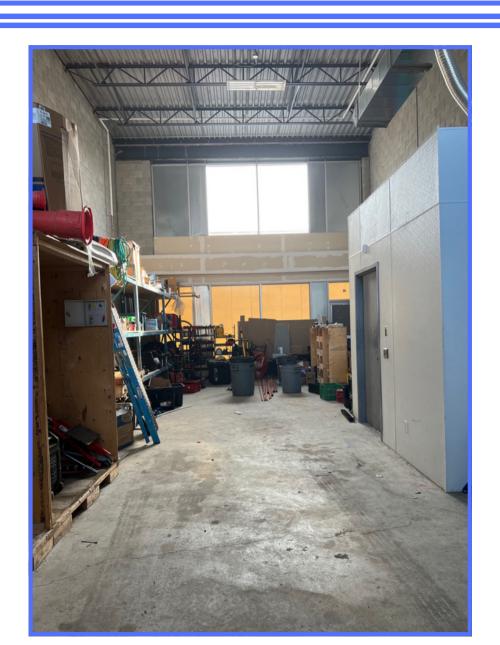

Unit 47 & 48** are two commercial units available For Lease in the heart of Mississauga, ON. Unit 47 has a mezzanine with four offices. Unit 48 is wide open space.

Subject site is located at the major intersection of Dixie Rd. & Queensway East

- Two Commercial Units Available
- Roll-up, drive in garage door for loading
- Wide open unit
- High pedestrian and vehicular traffic in immediate area.
- Excellent building signage and branding opportunity

#### **Available For Lease**

**Unit #47: 1,275 SF Plus Mezzanine (Newly Renovated)** 

**Unit #48: 1,275 SF (Raw Space)** 

Available: Immediate Term: 5 year or 10 years

**Gross Rent: Call Agent or Broker** 



### FLOOR PLANS | UNIT #47



# FLOOR PLANS | UNIT 48



## PHOTO GALLERY | UNIT 47 (PLUS MEZZANINE)





# PHOTO GALLERY | UNIT 48



#### **CONTACT INFORMATION**





Vice President | Leasing\*
416.900.3878 Ext: 104
alex@pivotalcommercialrealty.com
\*Sales Representative

Shawn Abramovitz, BA
CEO | Broker of Record
416.900.3878 Ext: 102
shawn@pivotalcommercialrealty.com

PIVOTAL COMMERCIAL REALTY INC., BROKERAGE 777 BAY STREET, SUITE 2803 | TORONTO, ON | M5G 2H7 PIVOTALCOMMERCIALREALTY.COM