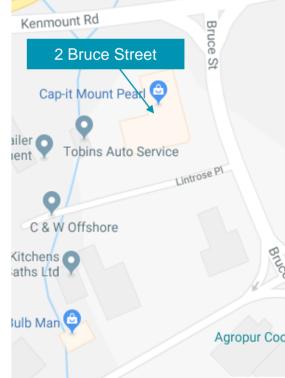

## 2 Bruce Street

Mount Pearl, Newfoundland & Labrador

### **Location Information**

- Property is strategically located at Kenmount Road and Bruce Street, within minutes of the Outer Ring Road, Pitts Memorial Drive and the Trans-Canada Highway.
- This opportunity offers a professional location for your business within the City of Mount Pearl.
- Mount Pearl is a community of 24,285 people with more commuting daily to its industrial parks and businesses within its boundaries.