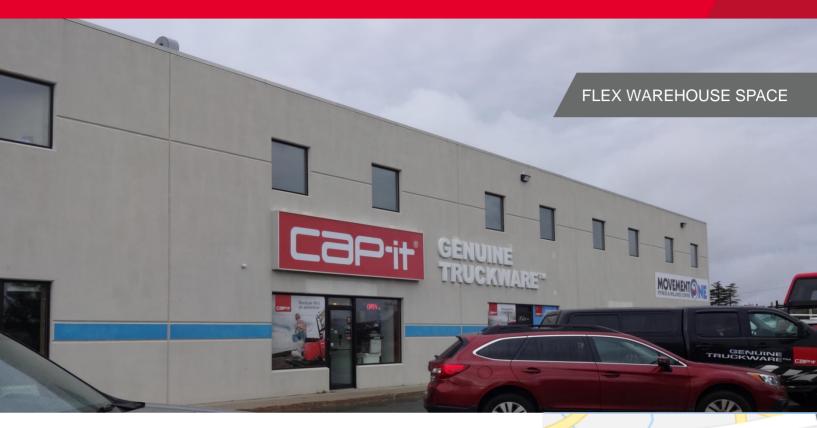

## 2 Bruce Street

Mount Pearl, Newfoundland & Labrador

# +/- 7,500 sf Flex Warehouse Space Available for Lease Lease Rate: \$13.00 psf Net

### **Property Highlights**

- +/- 7,500 sf of flexible warehouse space for lease
- Tilt-up concrete construction
- · Great distribution space
- 3 dock level doors and three main doors for the 10,000 sf
- Property features a showroom space in the front and warehouse to the rear
- · Operating expenses are \$2.00 psf
- MLS # 1185156