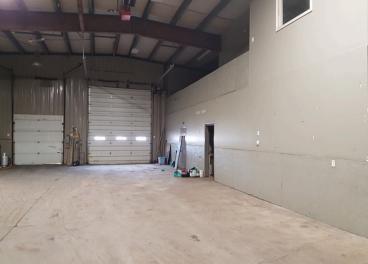

retail location for a direct engagement opportunity and visibility with your potential clients.

Unique branding location opportunity for high tech/ retro/ new meets vintage with... Character









### **Property Insight**



# With Flexible Leasing Options!

- 14,244 SF Warehouse & Office-Divisible Section
- Property located on a 2.4 acrellot
- 3 Dock doors and 2 Drive In Doors
- 20' + ceiling height
- Offices renovated in 2014
- Fenced in compound with ample parking
- Great space for logistics centre with large yard
- Railway access
- Highly desirable location within
   Caledonia Industrial Park
- Highway visibility of the building and signage



Ideal for
Warehousing
and Distribution
Operations



### Property Plan







## Property aerial view







## **Property Pictures**















# 36 Urquhart Ave Caledonia Industrial Park, NB



For more information, please contact:

#### **Cathy Sweet**





**(**506)-869-0942



**7** (506)-383-3991

© 2023 Comztar Commercial Properties. All Rights Reserved. This disclaimer shall apply Comztar Commercial Properties, Real Estate Brokerage, and to all other divisions of the references to Comztar Commercial Properties herein shall be deemed to include Comztar Commercial Properties. The information set out herein, including, without limitation, any projections, images, opinions, assumptions and estimates obtained from third parties (the "Information") has not been verified by Comztar, and Comztar does not represent, warrant or recipient of the Information should take such steps as the recipient may deem necessary to verify