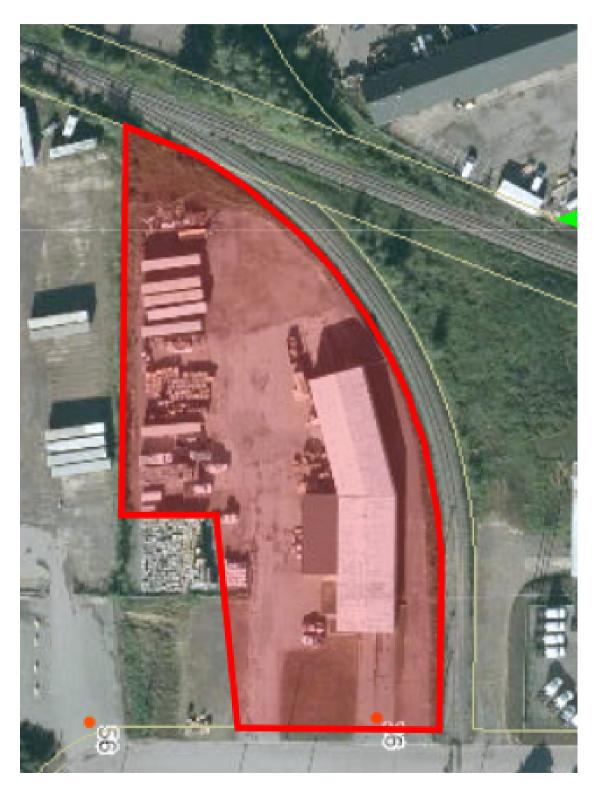

Unique opportunity at a fantastic retail location for a direct engagement opportunity and visibility with your potential clients.

Unique branding location opportunity for high tech/ retro/ new meets vintage with... Character









### **Property Insight**



# With Flexible Leasing Options!

- 14,244 SF Warehouse & Office-Divisible Section
- Property located on a 2.4 acrellot
- 3 Dock doors and 2 Drive In Doors
- 20' + ceiling height
- Offices renovated in 2014
- Fenced in compound with ample parking
- Great space for logistics centre with large yard
- Railway access
- Highly desirable location within
   Caledonia Industrial Park
- Highway visibility of the building and signage



Ideal for
Warehousing
and Distribution
Operations



### Property Plan







## Property aerial view







## **Property Pictures**















# 36 Urquhart Ave Caledonia Industrial Park, NB



For more information, please contact:

#### **Cathy Sweet**





**(**506)-869-0942



**7** (506)-383-3991

© 2023 Comztar Commercial Properties. All Rights Reserved. This disclaimer shall apply Comztar Commercial Properties, Real Estate Brokerage, and to all other divisions of the references to Comztar Commercial Properties herein shall be deemed to include Comztar Commercial Properties. The information set out herein, including, without limitation, any projections, images, opinions, assumptions and estimates obtained from third parties (the "Information") has not been verified by Comztar, and Comztar does not represent, warrant or recipient of the Information should take such steps as the reci