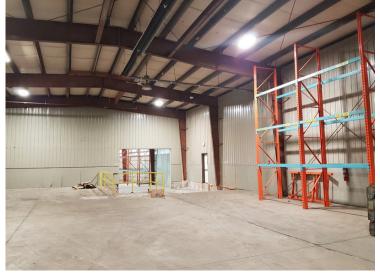

ail location for a direct engagement opportunity and visibility with your potential clients.

Unique branding location opportunity for high tech/ retro/ new meets vintage with... Character









### **Property Insight**



# With Flexible Leasing Options!

- 14,244 SF Warehouse & Office-Divisible Section
- Property located on a 2.4 acrellot
- 3 Dock doors and 2 Drive In Doors
- 20' + ceiling height
- Offices renovated in 2014
- Fenced in compound with ample parking
- Great space for logistics centre with large yard
- Railway access
- Highly desirable location within
   Caledonia Industrial Park
- Highway visibility of the building and signage



Ideal for
Warehousing
and Distribution
Operations



### Property Plan







## Property aerial view







## **Property Pictures**















# 36 Urquhart Ave Caledonia Industrial Park, NB



For more information, please contact:

#### **Cathy Sweet**





**(**506)-869-0942



**7** (506)-383-3991

© 2023 Comztar Commercial Properties. All Rights Reserved. This disclaimer shall apply Comztar Commercial Properties, Real Estate Brokerage, and to all other divisions of the references to Comztar Commercial Properties herein shall be deemed to include Comztar Commercial Properties. The information set out herein, including, without limitation, any projections, images, opinions, assumptions and estimates obtained from third parties (the "Information") has not been verified by Comztar, and Comztar does not represent, warrant or recipient of the Information should take such steps as the recipient may deem necessary to verify the