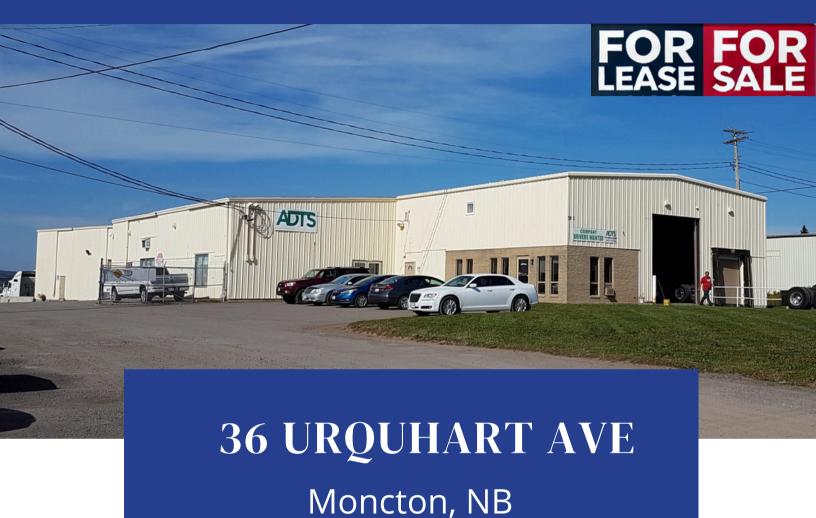

# 36 Urquhart Ave Caledonia Industrial Park, NB

For more information, please contact:

#### 14,244 SF

Unique opportunity at a fantastic retail location for a direct engagement opportunity and visibility with your potential clients.

Unique branding location opportunity for high tech/ retro/ new meets vintage with... Character

# With Flexible Leasing Options!

- 14,244 SF Warehouse & Office-Divisible Section
- Property located on a 2.4 acrellot
- 3 Dock doors and 2 Drive In Doors
- 20' + ceiling height
- Offices renovated in 2014
- Fenced in compound with ample parking
- Great space for logistics centre with large yard
- Railway access
- Highly desirable location within
   Caledonia Industrial Park
- Highway visibility of the building and signage