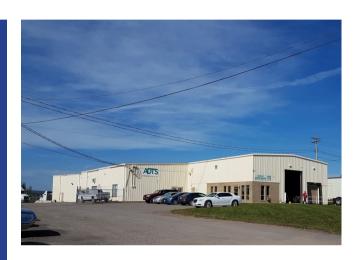

#### 14,244 SF

Unique opportunity at a fantastic retail location for a direct engagement opportunity and visibility with your potential clients.

Unique branding location opportunity for high tech/ retro/ new meets vintage with... Character









### **Property Insight**



# With Flexible Leasing Options!

- 14,244 SF Warehouse & Office-Divisible Section
- Property located on a 2.4 acrellot
- 3 Dock doors and 2 Drive In Doors
- 20' + ceiling height
- Offices renovated in 2014
- Fenced in compound with ample parking
- Great space for logistics centre with large yard
- Railway access
- Highly desirable location within
   Caledonia Industrial Park
- Highway visibility of the building and signage



Ideal for
Warehousing
and Distribution
Operations



### Property Plan







## Property aerial view







## **Property Pictures**















# 36 Urquhart Ave Caledonia Industrial Park, NB



For more information, please contact:

#### **Cathy Sweet**





**(**506)-869-0942



**7** (506)-383-3991

© 2023 Comztar Commercial Properties. All Rights Reserved. This disclaimer shall apply Comztar Commercial Properties, Real Estate Brokerage, and to all other divisions of the references to Comztar Commercial Properties herein shall be deemed to include Comztar Commercial Properties. The information set out herein, including, without limitation, any projections, images, opinions, assumptions and estimates obtained from third parties (the "Information") has not been verified by Comztar,