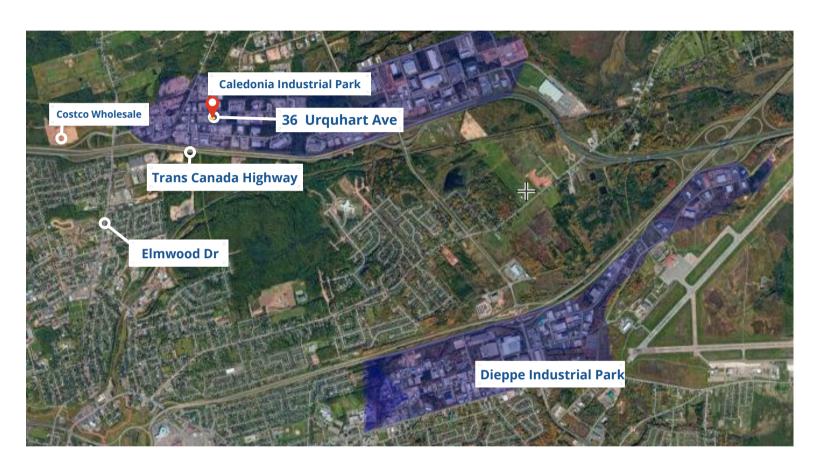

sibility with your potential clients.

Unique branding location opportunity for high tech/ retro/ new meets vintage with... Character









### **Property Insight**



# With Flexible Leasing Options!

- 14,244 SF Warehouse & Office-Divisible Section
- Property located on a 2.4 acrellot
- 3 Dock doors and 2 Drive In Doors
- 20' + ceiling height
- Offices renovated in 2014
- Fenced in compound with ample parking
- Great space for logistics centre with large yard
- Railway access
- Highly desirable location within
   Caledonia Industrial Park
- Highway visibility of the building and signage



Ideal for
Warehousing
and Distribution
Operations



### Property Plan







## Property aerial view







## **Property Pictures**















# 36 Urquhart Ave Caledonia Industrial Park, NB



For more information, please contact:

#### **Cathy Sweet**





**(**506)-869-0942



**7** (506)-383-3991

© 2023 Comztar Commercial Properties. All Rights Reserved. This disclaimer shall apply Comztar Commercial Properties, Real Estate Brokerage, and to all other divisions of the references to Comztar Commercial Properties herein shall be deemed to include Comztar Commercial Properties. The information set out herein, including, without limitation, any projections, images, opinions, assumptions and estimates obtained from third parties (the "Information") has not been verified by Comztar, and Comztar does not represent, warrant or recipient of the Information should take such steps as the recipient may deem necessary to verify the Information prior to placing any reliance upon the Inf