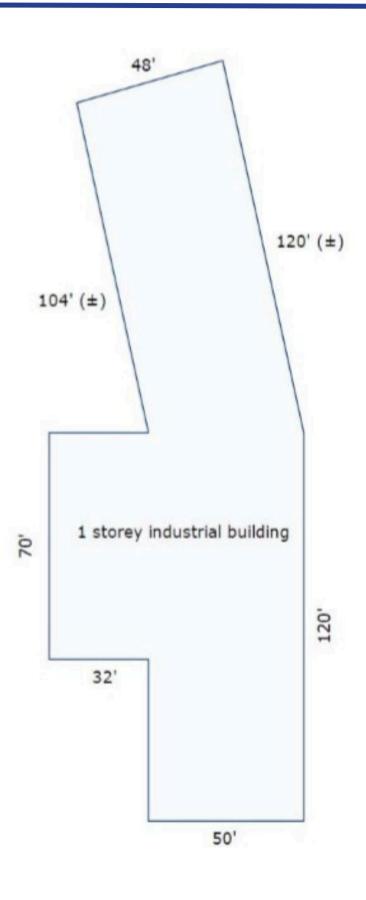

#### 14,244 SF

Unique opportunity at a fantastic retail location for a direct engagement opportunity and visibility with your potential clients.

Unique branding location opportunity for high tech/ retro/ new meets vintage with... Character









### **Property Insight**



# With Flexible Leasing Options!

- 14,244 SF Warehouse & Office-Divisible Section
- Property located on a 2.4 acrellot
- 3 Dock doors and 2 Drive In Doors
- 20' + ceiling height
- Offices renovated in 2014
- Fenced in compound with ample parking
- Great space for logistics centre with large yard
- Railway access
- Highly desirable location within
   Caledonia Industrial Park
- Highway visibility of the building and signage



Ideal for
Warehousing
and Distribution
Operations



### Property Plan







## Property aerial view







## **Property Pictures**















# 36 Urquhart Ave Caledonia Industrial Park, NB



For more information, please contact:

#### **Cathy Sweet**





**(**506)-869-0942



**7** (506)-383-3991

© 2023 Comztar Commercial Properties. All Rights Reserved. This disclaimer shall apply Comztar Commercial Properties, Real Estate Brokerage, and to all other divisions of the references to Comztar Commercial Properties herein shall be deemed to include Comztar Commercial Properties. The information set out herein, including, without limitation, any projections, images, opinions, assumptions and estimates obtained from third parties (the "Information") has not been verified by Comztar, and Comztar does not represent, warrant or recipient of the Information sho