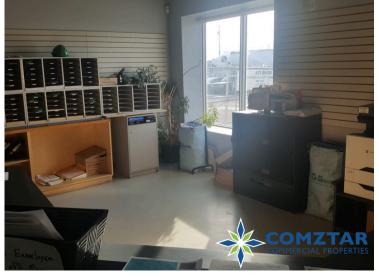

l location for a direct engagement opportunity and visibility with your potential clients.

Unique branding location opportunity for high tech/ retro/ new meets vintage with... Character









### **Property Insight**



# With Flexible Leasing Options!

- 14,244 SF Warehouse & Office-Divisible Section
- Property located on a 2.4 acrellot
- 3 Dock doors and 2 Drive In Doors
- 20' + ceiling height
- Offices renovated in 2014
- Fenced in compound with ample parking
- Great space for logistics centre with large yard
- Railway access
- Highly desirable location within
   Caledonia Industrial Park
- Highway visibility of the building and signage



Ideal for
Warehousing
and Distribution
Operations



### Property Plan







## Property aerial view







## **Property Pictures**















# 36 Urquhart Ave Caledonia Industrial Park, NB



For more information, please contact:

#### **Cathy Sweet**





**(**506)-869-0942



**7** (506)-383-3991

© 2023 Comztar Commercial Properties. All Rights Reserved. This disclaimer shall apply Comztar Commercial Properties, Real Estate Brokerage, and to all other divisions of the references to Comztar Commercial Properties herein shall be deemed to include Comztar Commercial Properties. The information set out herein, including, without limitation, any projections, images, opinions, assumptions and estimates obtained from third parties (the "Information") has not been verified by Comztar, and Comztar does not represent, warrant or recipient of the Information should take such steps as the recipient may deem necessary to verify the I