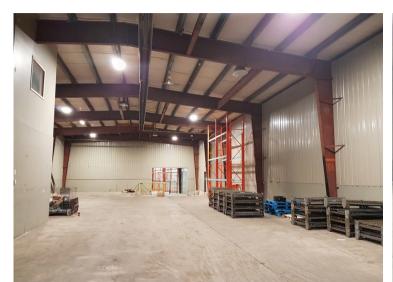

ic retail location for a direct engagement opportunity and visibility with your potential clients.

Unique branding location opportunity for high tech/ retro/ new meets vintage with... Character









### **Property Insight**



# With Flexible Leasing Options!

- 14,244 SF Warehouse & Office-Divisible Section
- Property located on a 2.4 acrellot
- 3 Dock doors and 2 Drive In Doors
- 20' + ceiling height
- Offices renovated in 2014
- Fenced in compound with ample parking
- Great space for logistics centre with large yard
- Railway access
- Highly desirable location within
   Caledonia Industrial Park
- Highway visibility of the building and signage



Ideal for
Warehousing
and Distribution
Operations



### Property Plan







## Property aerial view







## **Property Pictures**















# 36 Urquhart Ave Caledonia Industrial Park, NB



For more information, please contact:

#### **Cathy Sweet**





**(**506)-869-0942



**7** (506)-383-3991

© 2023 Comztar Commercial Properties. All Rights Reserved. This disclaimer shall apply Comztar Commercial Properties, Real Estate Brokerage, and to all other divisions of the references to Comztar Commercial Properties herein shall be deemed to include Comztar Commercial Properties. The information set out herein, including, without limitation, any projections, images, opinions, assumptions and estimates obtained from third parties (the "Information") has not been verified by Comztar, and Comztar does not represent, warrant or recipient of the Information should take such steps as the recipient may deem necessary to veri