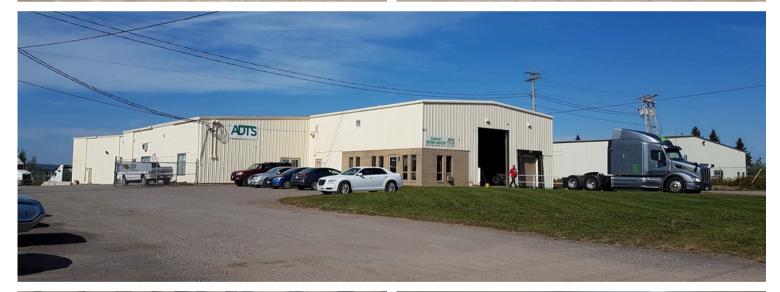

etail location for a direct engagement opportunity and visibility with your potential clients.

Unique branding location opportunity for high tech/ retro/ new meets vintage with... Character









### **Property Insight**



# With Flexible Leasing Options!

- 14,244 SF Warehouse & Office-Divisible Section
- Property located on a 2.4 acrellot
- 3 Dock doors and 2 Drive In Doors
- 20' + ceiling height
- Offices renovated in 2014
- Fenced in compound with ample parking
- Great space for logistics centre with large yard
- Railway access
- Highly desirable location within
   Caledonia Industrial Park
- Highway visibility of the building and signage



Ideal for
Warehousing
and Distribution
Operations



### Property Plan







## Property aerial view







## **Property Pictures**















# 36 Urquhart Ave Caledonia Industrial Park, NB



For more information, please contact:

#### **Cathy Sweet**





**(**506)-869-0942



**7** (506)-383-3991

© 2023 Comztar Commercial Properties. All Rights Reserved. This disclaimer shall apply Comztar Commercial Properties, Real Estate Brokerage, and to all other divisions of the references to Comztar Commercial Properties herein shall be deemed to include Comztar Commercial Properties. The information set out herein, including, without limitation, any projections, images, opinions, assumptions and estimates obtained from third parties (the "Information") has not been verified by Comztar, and Comztar does not represent, warrant or recipient of the Information should take such steps as the recipient may deem necessary to verify t