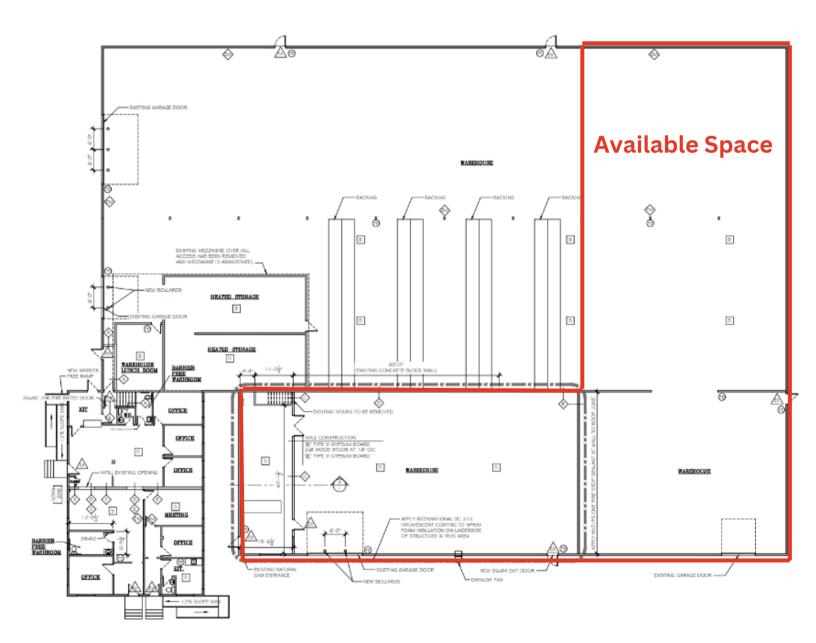

# Property Plan

#### • 14,000 SF unit

- Warehouse and office space
- 1 Drive-in door
- 2 Dock doors
- 22 ft clear ceilings
- Large, paved yard
- Partially fenced in
- Fantastic location in Caledonia Industrial Park
- Central just off TCH
- Highway visibility back of building.