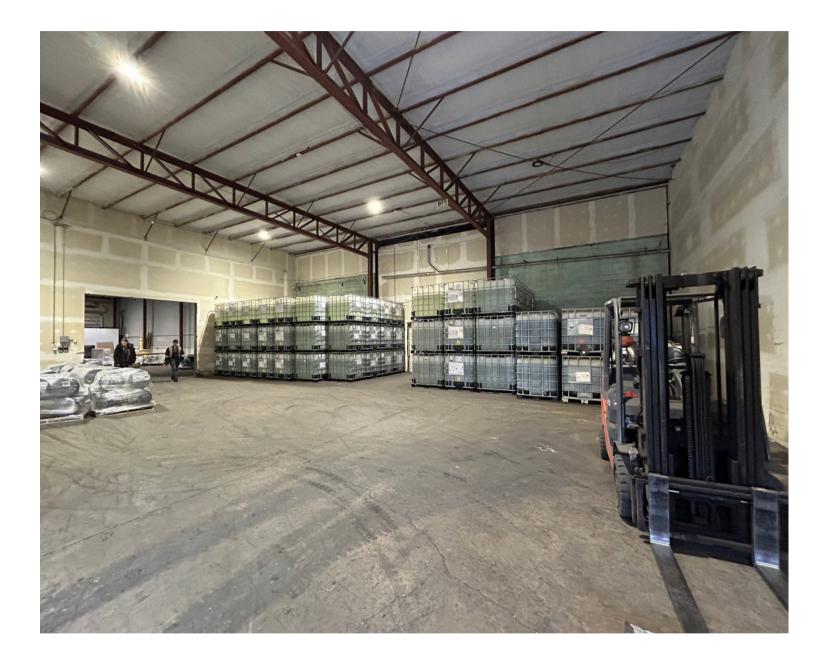

### **161 CALEDONIA RD** Moncton, NB

#### 14,000 SF UNIT

Unique opportunity at a fantastic retail location for a direct engagement opportunity and visibility with your potential clients. Unique branding location opportunity for high tech/ retro/ new meets vintage with... Character



2 Docks & 1 Overhead Door







as Heating S

**Strategic Location** 

### Property Insight

### Ideal for Warehousing and Distribution Operations

#### • 14,000 SF unit

- Warehouse and office space
- 1 Drive-in door
- 2 Dock doors
- 22 ft clear ceilings
- Large, paved yard
- Partially fenced in
- Fantastic location in Caledonia Industrial Park
- Central just off TCH
- Highway visibility back of building.

### With Flexible Leasing Options options!





# Property Plan



# Inside Pictures





## Inside Pictures









### **161 Caledonia RD** Caledonia Industrial Park, NB



For more information, please contact: Cathy Sweet

cathy@comztar.com
(506)-869-0942
(506)-383-3991

© 2024 Comztar Commercial Properties. All Rights Reserved. This disclaimer shall apply Comztar Commercial Properties, Real Estate Brokerage, and to all other divisions of the Corporation; to include all employees and independent contractors ("Comztar"). All references to Comztar Commercial Properties herein shall be deemed to include Comztar Commercial Properties. The information set out herein, including, without limitation, any projections, images, opinions, assumptions and estimates obtained from third parties (the "Information") has not been verified by Comztar, and Comztar does not represent, warra