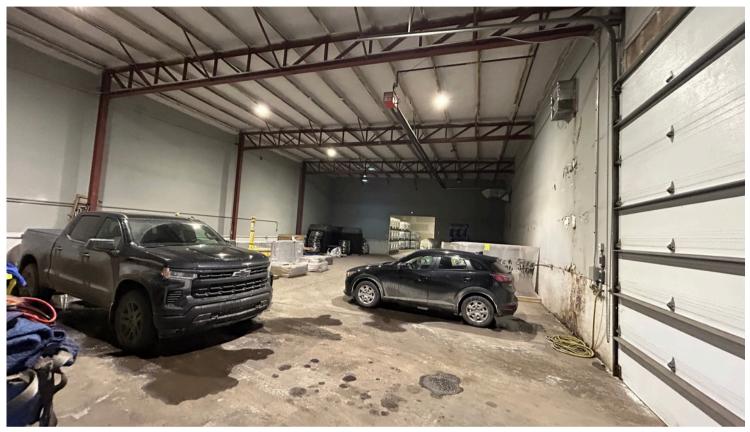

CALEDONIA RD** Moncton, NB

#### 14,000 SF UNIT

Unique opportunity at a fantastic retail location for a direct engagement opportunity and visibility with your potential clients. Unique branding location opportunity for high tech/ retro/ new meets vintage with... Character



2 Docks & 1 Overhead Door







as Heating S

**Strategic Location** 

### Property Insight

### Ideal for Warehousing and Distribution Operations

#### • 14,000 SF unit

- Warehouse and office space
- 1 Drive-in door
- 2 Dock doors
- 22 ft clear ceilings
- Large, paved yard
- Partially fenced in
- Fantastic location in Caledonia Industrial Park
- Central just off TCH
- Highway visibility back of building.

### With Flexible Leasing Options options!





# Property Plan



# Inside Pictures





## Inside Pictures









### **161 Caledonia RD** Caledonia Industrial Park, NB



For more information, please contact: Cathy Sweet

cathy@comztar.com
(506)-869-0942
(506)-383-3991

© 2024 Comztar Commercial Properties. All Rights Reserved. This disclaimer shall apply Comztar Commercial Properties, Real Estate Brokerage, and to all other divisions of the Corporation; to include all employees and independent contractors ("Comztar"). All references to Comztar Commercial Properties herein shall be deemed to include Comztar Commercial Properties. The information set out herein, including, without limitation, any projections, images, opinions, assumptions and estimates obtained from third parties (the "Information") has not been verified by Comztar, and Comztar does not represent, warrant or guarantee the accu