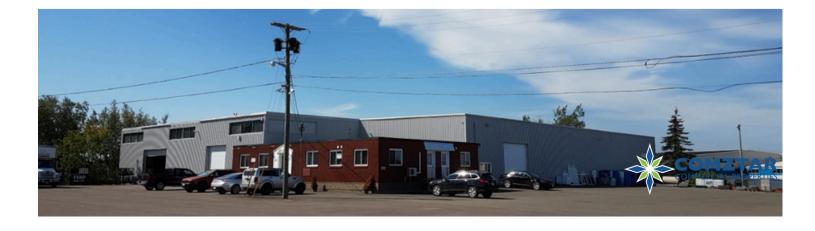

### **161 CALEDONIA RD** Moncton, NB

#### 14,000 SF UNIT

Unique opportunity at a fantastic retail location for a direct engagement opportunity and visibility with your potential clients. Unique branding location opportunity for high tech/ retro/ new meets vintage with... Character



2 Docks & 1 Overhead Door







as Heating S

**Strategic Location** 

### Property Insight

### Ideal for Warehousing and Distribution Operations

#### • 14,000 SF unit

- Warehouse and office space
- 1 Drive-in door
- 2 Dock doors
- 22 ft clear ceilings
- Large, paved yard
- Partially fenced in
- Fantastic location in Caledonia Industrial Park
- Central just off TCH
- Highway visibility back of building.

### With Flexible Leasing Options options!





# Property Plan



# Inside Pictures





## Inside Pictures









### **161 Caledonia RD** Caledonia Industrial Park, NB



For more information, please contact: Cathy Sweet

cathy@comztar.com
(506)-869-0942
(506)-383-3991

© 2024 Comztar Commercial Properties. All Rights Reserved. This disclaimer shall apply Comztar Commercial Properties, Real Estate Brokerage, and to all other divisions of the Corporation; to include all employees and independent contractors ("Comztar"). All references to Comztar Commercial Properties herein shall be deemed to include Comztar Commercial Properties. The information set out herein, including, without limitation, any projections, images, opinions, assumptions and estimates obtained from third parties (the "Information") has not been verified by Comz