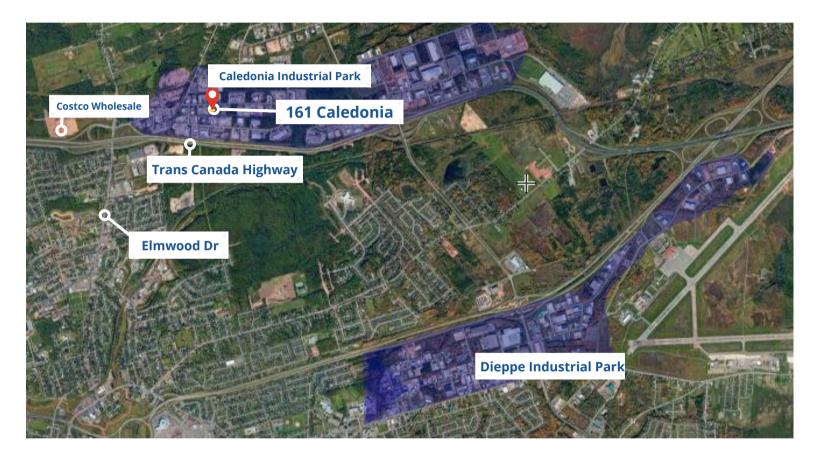

nity at a fantastic retail location for a direct engagement opportunity and visibility with your potential clients. Unique branding location opportunity for high tech/ retro/ new meets vintage with... Character



2 Docks & 1 Overhead Door







as Heating S

**Strategic Location** 

### Property Insight

### Ideal for Warehousing and Distribution Operations

#### • 14,000 SF unit

- Warehouse and office space
- 1 Drive-in door
- 2 Dock doors
- 22 ft clear ceilings
- Large, paved yard
- Partially fenced in
- Fantastic location in Caledonia Industrial Park
- Central just off TCH
- Highway visibility back of building.

### With Flexible Leasing Options options!





# Property Plan



# Inside Pictures





## Inside Pictures









### **161 Caledonia RD** Caledonia Industrial Park, NB



For more information, please contact: Cathy Sweet

cathy@comztar.com
(506)-869-0942
(506)-383-3991

© 2024 Comztar Commercial Properties. All Rights Reserved. This disclaimer shall apply Comztar Commercial Properties, Real Estate Brokerage, and to all other divisions of the Corporation; to include all employees and independent contractors ("Comztar"). All references to Comztar Commercial Properties herein shall be deemed to include Comztar Commercial Properties. The information set out herein, including, without limitation, any projections, images, opinions, assumptions and estimates obtained from third parties (the "Information") has not been verified by Comztar, and Comztar does not represent, warrant or guarantee the accuracy, correctness and completeness of the Information. Comztar C