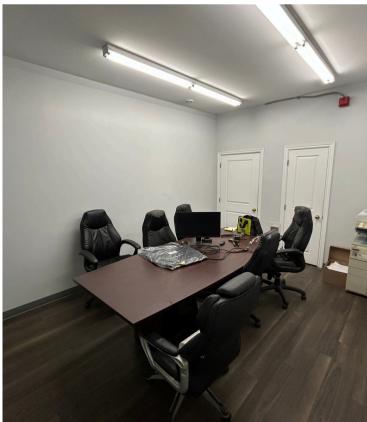

ALEDONIA RD** Moncton, NB

#### 14,000 SF UNIT

Unique opportunity at a fantastic retail location for a direct engagement opportunity and visibility with your potential clients. Unique branding location opportunity for high tech/ retro/ new meets vintage with... Character



2 Docks & 1 Overhead Door







as Heating S

**Strategic Location** 

### Property Insight

### Ideal for Warehousing and Distribution Operations

#### • 14,000 SF unit

- Warehouse and office space
- 1 Drive-in door
- 2 Dock doors
- 22 ft clear ceilings
- Large, paved yard
- Partially fenced in
- Fantastic location in Caledonia Industrial Park
- Central just off TCH
- Highway visibility back of building.

### With Flexible Leasing Options options!





# Property Plan



# Inside Pictures





## Inside Pictures









### **161 Caledonia RD** Caledonia Industrial Park, NB



For more information, please contact: Cathy Sweet

cathy@comztar.com
(506)-869-0942
(506)-383-3991

© 2024 Comztar Commercial Properties. All Rights Reserved. This disclaimer shall apply Comztar Commercial Properties, Real Estate Brokerage, and to all other divisions of the Corporation; to include all employees and independent contractors ("Comztar"). All references to Comztar Commercial Properties herein shall be deemed to include Comztar Commercial Properties. The information set out herein, including, without limitation, any projections, images, opinions, assumptions and estimates obtained from third parties (the "Information") has not been verified by Comztar, and Comztar does not represent, warrant or guarantee the accura