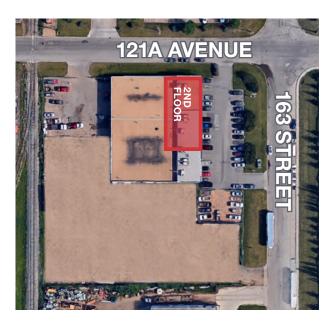

- Immediately available
- Building is conveniently located on 163 Street just north of 118th Avenue, with quick access to 170th Street, 156 Street, Yellowhead Trail and Anthony Henday Drive

KAREN CHAYKA Senior Associate 587 635 2481 kchayka@naiedmonton.com

### 12106 - 163 STREET | EDMONTON, AB