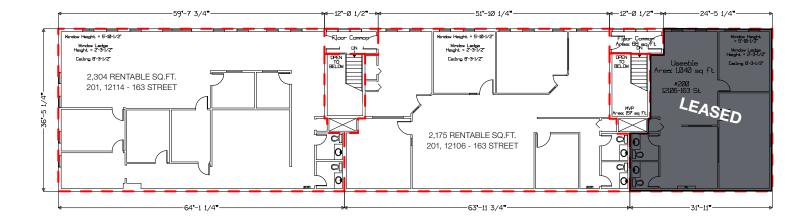

#### PROPERTY DESCRIPTION

- 2,175; 2,304 or 4,479 sq.ft.± rentable sq.ft.±
- Office space is developed into private offices, washrooms, etc.

NAI COMMERCIAL REAL ESTATE INC.

4601 99 STREET NW, EDMONTON AB, T6E 4Y1

780 436 7410 🔲 NAIEDMONTON.COM

2,175 sq.ft

Common Area Staircase

2,175 sq.ft.

THE INFORMATION CONTAINED HEREIN IS BELIEVED TO BE CORRECT, BUT IS NOT WARRANTED TO BE SO AND DOES NOT FORM A PART OF ANY FUTURE CONTRACT. THIS OFFERING IS SUBJECT TO CHANGE OR WITHDRAWAL WITHOUT NOTICE.

### ADDITIONAL INFORMATION

| AREA AVAILABLE<br>2ND FLOOR OFFICE: | 2,175; 2,304 or 4,479 sq.ft. ±                                                                                  |
|-------------------------------------|-----------------------------------------------------------------------------------------------------------------|
| LEGAL DESCRIPTION                   | Lot 1, Block 2, Plan 4321RS                                                                                     |
| ZONING                              | IM (Medium Industrial)                                                                                          |
| AVAILABLE                           | Immediately - Vacant                                                                                            |
| AIR CONDITIONED                     | Yes                                                                                                             |
| NET LEASE RATES<br>2ND FLOOR OFFICE | \$5.00/sq.ft./annum                                                                                             |
| OPERATING COSTS<br>2ND FLOOR OFFICE | \$4.55/sq.ft./annum (2023 estimate) Includes<br>property taxes, building insurance and common<br>area utilities |