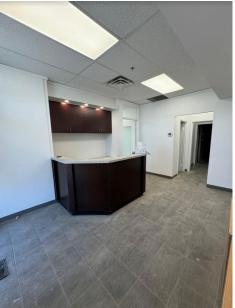

# **1314 BLUNDELL RD.** MISSISSAUGA, ON

#### **FOR LEASE**

INDUSTRIAL SPACE

#### PROPERTY DETAILS:

Possession

**Total Area** 5,468 sq ft **Lease Rate** \$16.95 PSF Net with escalations

 Clear Height
 16 feet
 TMI
 \$4.88 PSF (2024)

Shipping 1 Truck level Power 225v | 600a

**Immediate** 

**Zoning** E2-131 **Remarks** - Newly renovated, move-in ready

Additional 500sf of mezzanine, not included in total square footage

- Lots of power