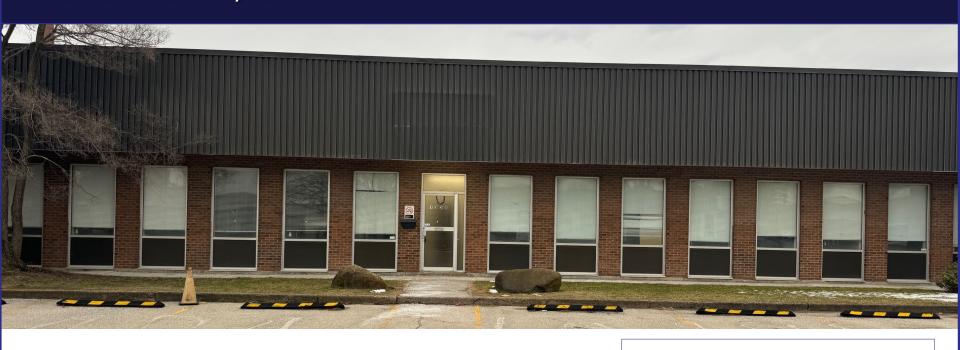

## **1314 BLUNDELL RD.** MISSISSAUGA, ON

#### FOR LEASE

INDUSTRIAL SPACE

#### PROPERTY DETAILS:

Possession

**Total Area** 5,468 sq ft **Lease Rate** \$16.95 PSF Net with escalations

 Clear Height
 16 feet
 TMI
 \$4.88 PSF (2024)

Shipping 1 Truck level Power 225v | 600a

**Immediate** 

**Zoning** E2-131 **Remarks** - Newly renovated, move-in ready

Additional 500sf of mezzanine, not included in total square footage

- Lots of power