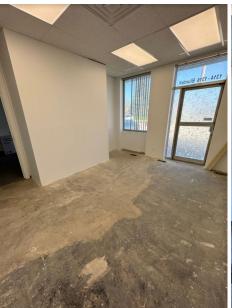

# **1314 BLUNDELL RD.** MISSISSAUGA, ON

#### **FOR LEASE**

INDUSTRIAL SPACE

#### PROPERTY DETAILS:

Possession

**Total Area** 5,468 sq ft **Lease Rate** \$16.95 PSF Net with escalations

 Clear Height
 16 feet
 TMI
 \$4.88 PSF (2024)

Shipping 1 Truck level Power 225v | 600a

**Immediate** 

**Zoning** E2-131 **Remarks** - Newly renovated, move-in ready

Additional 500sf of mezzanine, not included in total square footage

- Lots of power