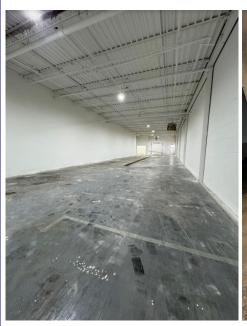

# **1314 BLUNDELL RD.** MISSISSAUGA, ON

#### **FOR LEASE**

INDUSTRIAL SPACE

#### PROPERTY DETAILS:

Possession

**Total Area** 5,468 sq ft **Lease Rate** \$16.95 PSF Net with escalations

 Clear Height
 16 feet
 TMI
 \$4.88 PSF (2024)

Shipping 1 Truck level Power 225v | 600a

**Immediate** 

**Zoning** E2-131 **Remarks** - Newly renovated, move-in ready

Additional 500sf of mezzanine, not included in total square footage

- Lots of power