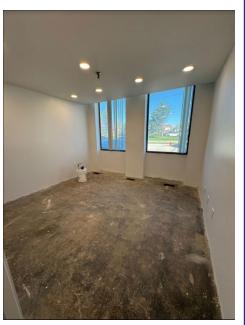

## **1314 BLUNDELL RD.** MISSISSAUGA, ON

#### FOR LEASE

INDUSTRIAL SPACE

#### PROPERTY DETAILS:

Possession

**Total Area** 5,468 sq ft **Lease Rate** \$16.95 PSF Net with escalations

 Clear Height
 16 feet
 TMI
 \$4.88 PSF (2024)

Shipping 1 Truck level Power 225v | 600a

**Immediate** 

**Zoning** E2-131 **Remarks** - Newly renovated, move-in ready

Additional 500sf of mezzanine, not included in total square footage

- Lots of power