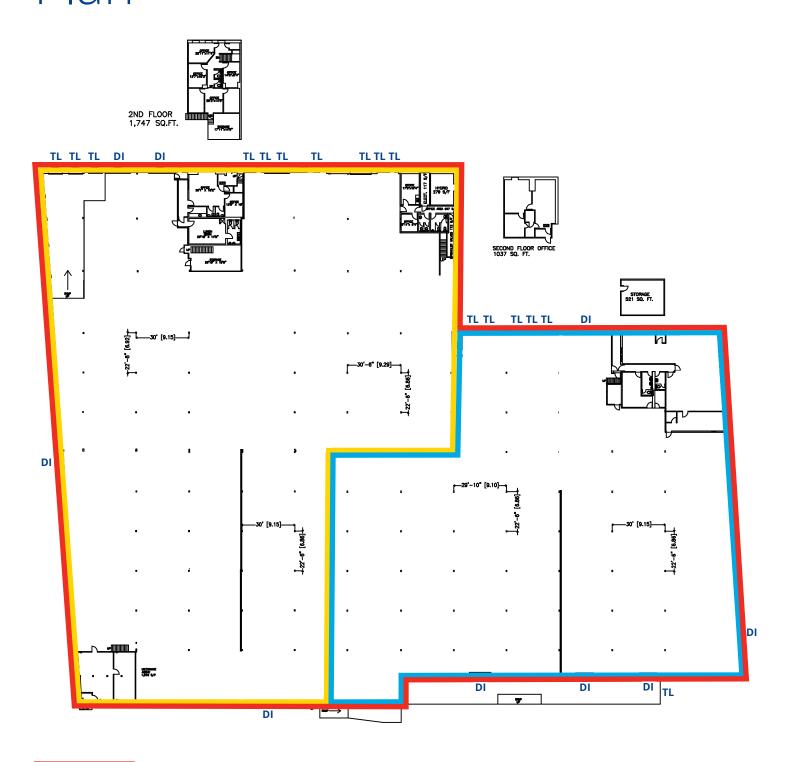

|
| Total Area       | 41,017 SF       |
| Office Area      | 3,518 SF        |
| Warehouse Area   | 37,499 SF       |
| Ceiling Height   | 18' - 22'       |
| Shipping         | 6 TL   3 DI     |
| Power            | 400A            |
| ТМІ              | \$3.77          |
| Yr. 1 Lease Rate | \$16.95 PSF Net |
|                  |                 |

| Unit 2           |                 |
|------------------|-----------------|
| Total Area       | 60,235 SF       |
| Office Area      | 8,415 SF        |
| Warehouse Area   | 51,820 SF       |
| Ceiling Height   | 18' - 22'       |
| Shipping         | 10 TL   4 DI    |
| Power            | 400A            |
| тмі              | \$3.77          |
| Yr. 1 Lease Rate | \$16.95 PSF Net |

Outside Storage / Trailer Parking Area

## Floor Plan



Full Building 101,252 SF

Unit 1 41,017 SF

Unit 2 60,235 SF

### Interior Photos



# Exterior Photos







Copyright © 2024 Colliers International. This document has been prepared by Colliers International for advertising and general information only. Colliers International makes no guarantees, representations or warranties of any kind, expressed or implied, regarding the information including, but not limited to, warranties of content, accuracy and reliability. Any interested party should undertake their own inquiries as to the accuracy of the information. Colliers International excludes unequivocally all inferred or implied terms, conditions and warranties arising out of this document and excludes all liability for loss and damages arising there from. This publication is the copyrig