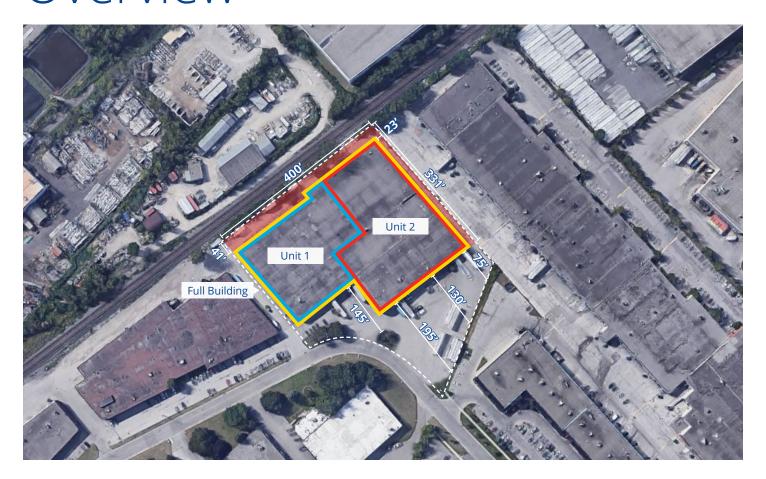

# Property Overview

| Full Building    |                 |
|------------------|-----------------|
| Total Area       | 101,252 SF      |
| Office Area      | 11,933 SF       |
| Warehouse Area   | 89,319 SF       |
| Ceiling Height   | 18' - 22'       |
| Shipping         | 16 TL   7 DI    |
| Power            | 800A            |
| ТМІ              | \$3.77          |
| Yr. 1 Lease Rate | \$16.95 PSF Net |

| Unit 1           |                 |
|------------------|-----------------|
| Total Area       | 41,017 SF       |
| Office Area      | 3,518 SF        |
| Warehouse Area   | 37,499 SF       |
| Ceiling Height   | 18' - 22'       |
| Shipping         | 6 TL   3 DI     |
| Power            | 400A            |
| ТМІ              | \$3.77          |
| Yr. 1 Lease Rate | \$16.95 PSF Net |
|                  |                 |

| Unit 2           |                 |
|------------------|-----------------|
| Total Area       | 60,235 SF       |
| Office Area      | 8,415 SF        |
| Warehouse Area   | 51,820 SF       |
| Ceiling Height   | 18' - 22'       |
| Shipping         | 10 TL   4 DI    |
| Power            | 400A            |
| тмі              | \$3.77          |
| Yr. 1 Lease Rate | \$16.95 PSF Net |

Outside Storage / Trailer Parking Area