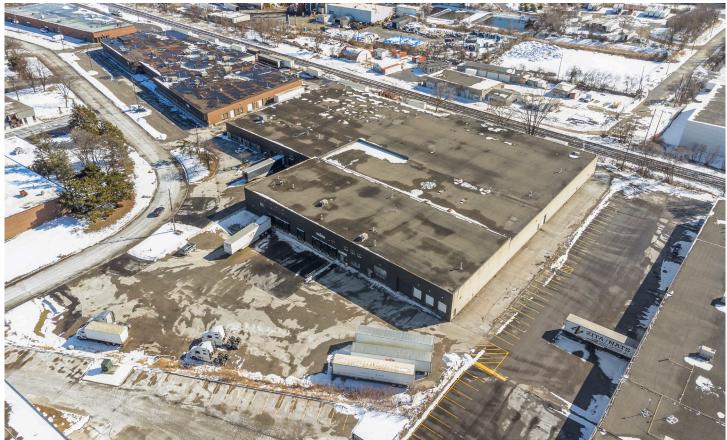

### 101,252 SF Freestanding Industrial in Mississauga

- Extensive renovations recently completed
- Painted warehouse walls & roof deck
- New LED lights
- ±0.50 acres of excess land for outside storage or trailer parking
- 130' 195' shipping apron
- Space can be demised (41,017 SF or 60,235 SF)
- Available immediately

Outside Storage / Trailer Parking Area