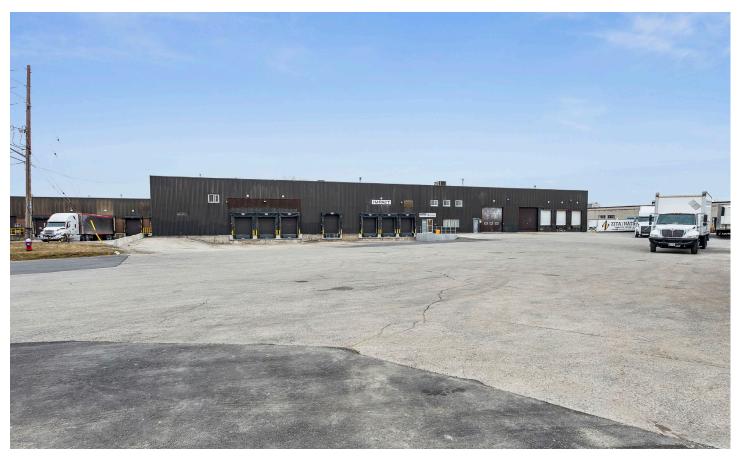

### 101,252 SF Freestanding Industrial in Mississauga

- Extensive renovations recently completed
- Painted warehouse walls & roof deck
- New LED lights
- ±0.50 acres of excess land for outside storage or trailer parking
- 130' 195' shipping apron
- Space can be demised (41,017 SF or 60,235 SF)
- Available immediately

# Exterior Photos

Copyright © 2024 Colliers International. This document has been prepared by Colliers International for advertising and general information only. Colliers International makes no guarantees, representations or warranties of any kind, expressed or implied, regarding the information including, but not limited to, warranties of content, accuracy and reliability. Any interested party should undertake their own inquiries as to the accuracy of the information. Colliers International excludes unequivocally all inferred or implied terms, conditions and warranties arising out of this document and excludes all liability for loss and damages arising there from. This publication is the copyrighted property of Colliers international and/or its licensor(s). \*Sales Representative \*\*Broker\*