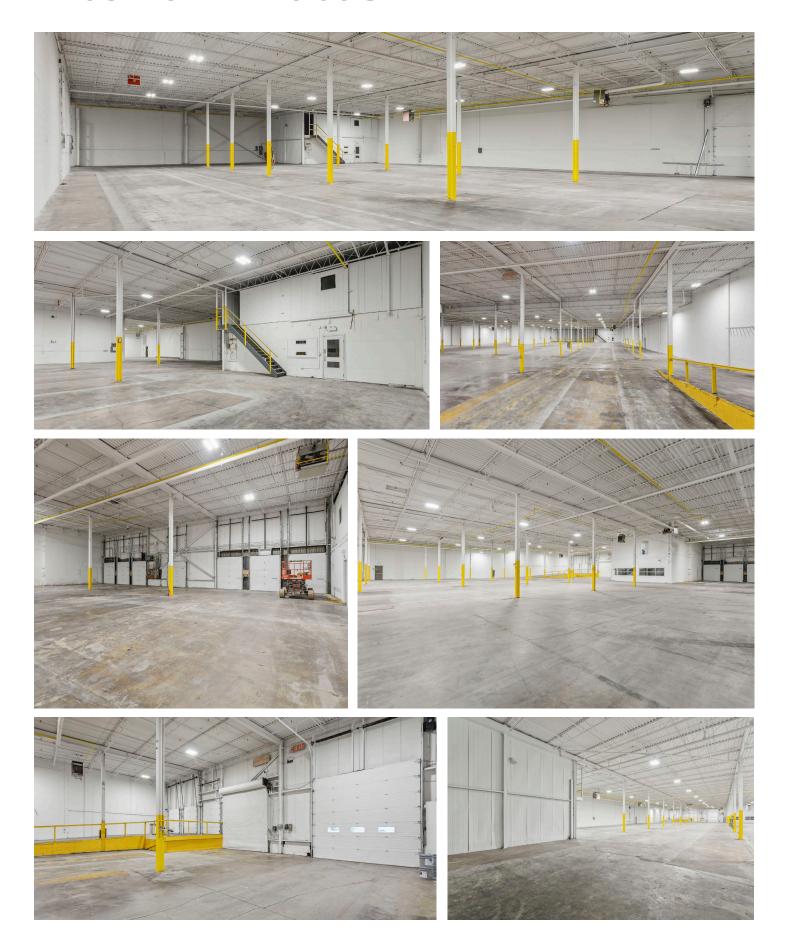

ehouse Area   | 37,499 SF       |
| Ceiling Height   | 18' - 22'       |
| Shipping         | 6 TL   3 DI     |
| Power            | 400A            |
| ТМІ              | \$3.77          |
| Yr. 1 Lease Rate | \$16.95 PSF Net |
|                  |                 |

| Unit 2           |                 |
|------------------|-----------------|
| Total Area       | 60,235 SF       |
| Office Area      | 8,415 SF        |
| Warehouse Area   | 51,820 SF       |
| Ceiling Height   | 18' - 22'       |
| Shipping         | 10 TL   4 DI    |
| Power            | 400A            |
| тмі              | \$3.77          |
| Yr. 1 Lease Rate | \$16.95 PSF Net |

Outside Storage / Trailer Parking Area

## Floor Plan



Full Building 101,252 SF

Unit 1 41,017 SF

Unit 2 60,235 SF

### Interior Photos



# Exterior Photos







Copyright © 2024 Colliers International. This document has been prepared by Colliers International for advertising and general information only. Colliers International makes no guarantees, representations or warranties of any kind, expressed or implied, regarding the information including, but not limited to, warranties of content, accuracy and reliability. Any interested party should undertake their own inquiries as to the accuracy of the information. Colliers International excludes unequivocally all inferred or implied terms, conditions and warranties arising out of this document and excludes all liability for loss and damages arising there from. This publication is the copyrighted property of Colliers international and/or its licensor(s). \*Sales Representativ