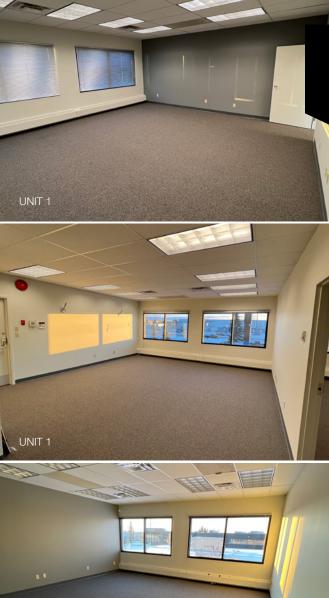

#### UNIT 1

- 2,262 sq.ft second floor office space
- Improved with 8 private offices, storage room and lunch room
- Has access to common washrooms