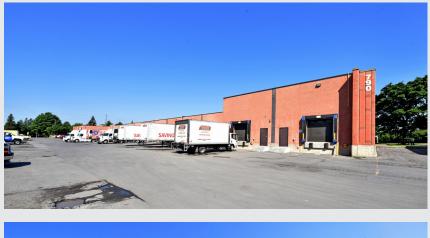

## Industrial Building

770-790 Industrial Avenue is located in Ottawa's Belfast/Sheffield node, the City's highest profile industrial location. The property offers exceptional access to Highways 417/174 and Innes Road.

The property is part of a large industrial complex totaling seven buildings, and feature functional clear heights, 57 truck level doors and 22 drive-in doors and office space.

Tenants can take advantage of excellent on-site parking, immediate access to public transit, and nearby amenities such as Farm Boy, Walmart Supercentre, Canadian Tire, Nordstrom Rack, Shopper's Drug Mart, Red Lobster, Wendy's and Tim Hortons.