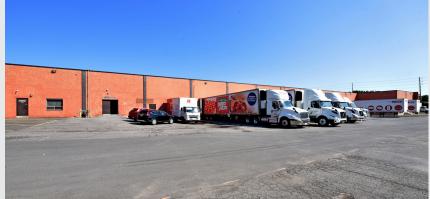

The property is part of a large industrial complex totaling seven buildings, and feature functional clear heights, 57 truck level doors and 22 drive-in doors and office space.

Tenants can take advantage of excellent on-site parking, immediate access to public transit, and nearby amenities such as Farm Boy, Walmart Supercentre, Canadian Tire, Nordstrom Rack, Shopper's Drug Mart, Red Lobster, Wendy's and Tim Hortons.