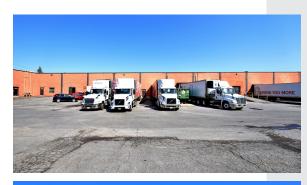

The property is part of a large industrial complex totaling seven buildings, and feature functional clear heights, 57 truck level doors and 22 drive-in doors and office space.

Tenants can take advantage of excellent on-site parking, immediate access to public transit, and nearby amenities such as Farm Boy, Walmart Supercentre, Canadian Tire, Nordstrom Rack, Shopper's Drug Mart, Red Lobster, Wendy's and Tim Hortons.