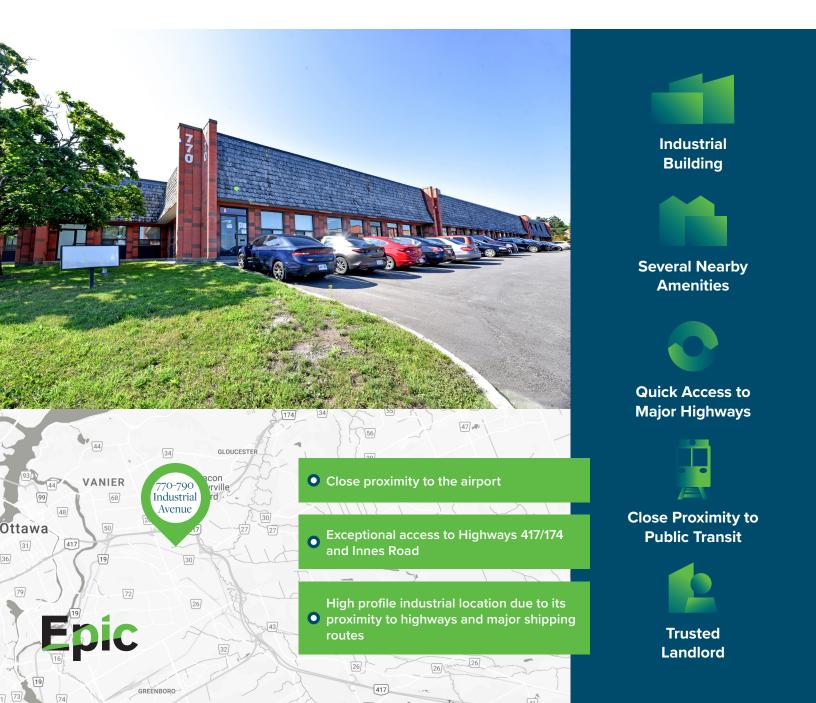

# 770-790 Industrial Avenue

#### **Property Details**

- 39,855 square foot industrial building located in Ottawa's Belfast/Sheffield node
- Access to top transportation roads and public transit
- Featuring a mixture of industrial and flex office units, and grade level loading doors

## Industrial Building

770-790 Industrial Avenue is located in Ottawa's Belfast/Sheffield node, the City's highest profile industrial location. The property offers exceptional access to Highways 417/174 and Innes Road.