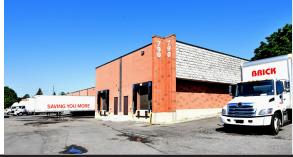

#### **Property Details**

- 39,855 square foot industrial building located in Ottawa's Belfast/Sheffield node
- Access to top transportation roads and public transit
- Featuring a mixture of industrial and flex office units, and grade level loading doors

## Industrial Building

770-790 Industrial Avenue is located in Ottawa's Belfast/Sheffield node, the City's highest profile industrial location. The property offers exceptional access to Highways 417/174 and Innes Road.