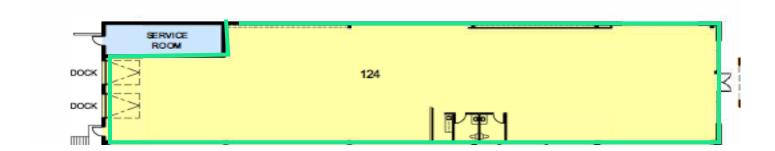

## Suite 124: 6,622 SF

High Exposure to Deerfoot Trail

Year Built: 2002

**Zoning:** I-C (Industrial – Commercial)

Operating Costs: \$6.92 PSF

Net Rental Rate: Market

**Space Available:** Suite 124: 6,622 SF

**Dock Loading:** 2 x (8'x10') Dock