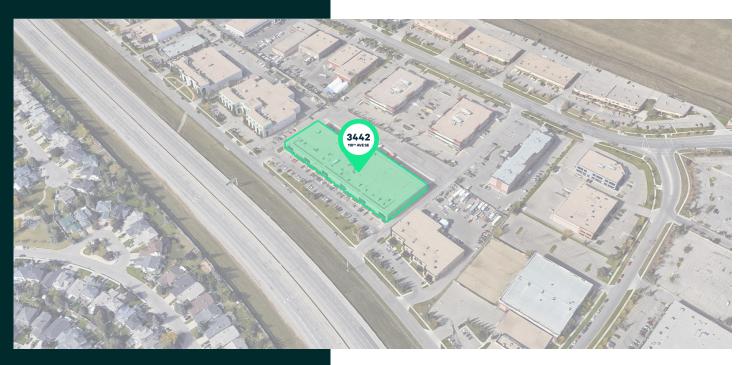

FOR LEASE CBRE

# Douglasdale Business Centre

Calgary, Alberta

3442 118<sup>th</sup> Avenue SE



## Property Information



Shell space with HVAC, ready for improvements



I-C zoned new generation industrial space



Access to Deerfoot Trail and Barlow Trail



Walking distance to Douglasglen BRT terminal



Walking distance to Douglas Square shopping centre



High Exposure to Deerfoot Trail

Year Built: 2002

**Zoning:** I-C (Industrial – Commercial)

Operating Costs: \$6.92 PSF

Net Rental Rate: Market

**Space Available:** Suite 124: 6,622 SF

**Dock Loading:** 2 x (8'x10') Dock

Ceiling Height: 27' Clear

Availability: Immediately

Parking: Free Surface



## Suite 124: 6,622 SF





### Location





### Douglasdale Business Centre 3442 118<sup>th</sup> Avenue SE

#### For more information, please contact:

#### **Stuart Watson**

Senior Vice President T 403 750 0540 stuart.watson@cbre.com

#### Luke Hamill

Senior Vice President T 403 294 5707 luke.hamill@cbre.com

#### **Cameron Woods**

Vice President T 403 303 4562 cameron.woods@cbre.com

#### Sara Atchison

Associate T 403 750 0526 sara.atchison@cbre.com



This disclaimer shall apply to CBRE Limited, Real Estate Brokerage, and to all other divisions of the Corporation; to include all employees and independent contractors ("CBRE"). All references to CBRE Limited herein shall be deemed to include CBRE, Inc. The information set out herein, including, without limitation, any projections