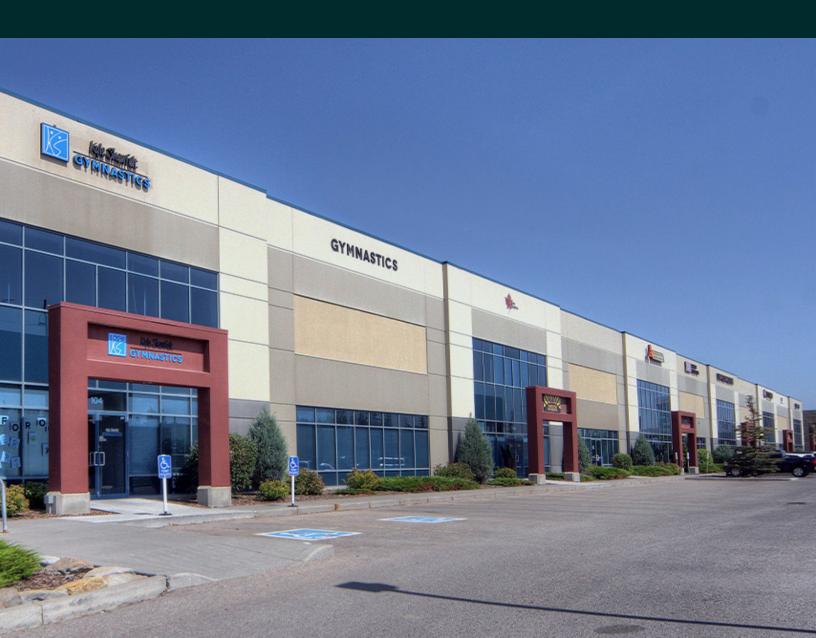

# Douglasdale Business Centre

Calgary, Alberta

3442 118<sup>th</sup> Avenue SE

## Property Information

Shell space with HVAC, ready for improvements

I-C zoned new generation industrial space

Access to Deerfoot Trail and Barlow Trail

Walking distance to Douglasglen BRT terminal

Walking distance to Douglas Square shopping centre

High Exposure to Deerfoot Trail

Year Built: 2002

**Zoning:** I-C (Industrial – Commercial)

Operating Costs: \$6.92 PSF

Net Rental Rate: Market

**Space Available:** Suite 124: 6,622 SF

**Dock Loading:** 2 x (8'x10') Dock