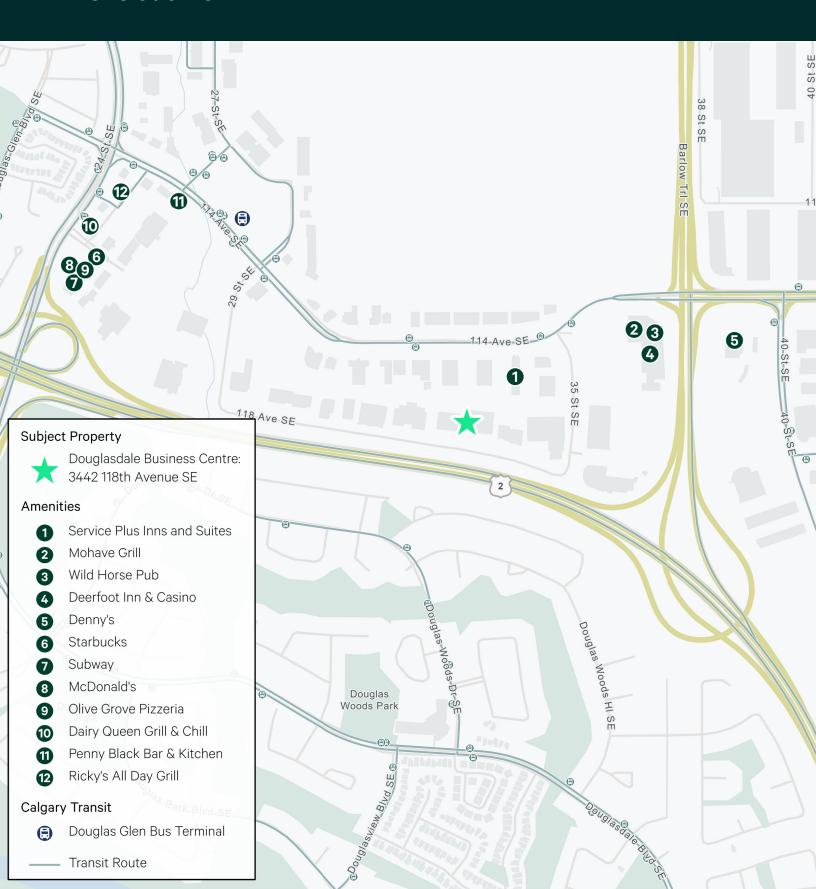

FOR LEASE CBRE

# Douglasdale Business Centre

Calgary, Alberta

3442 118<sup>th</sup> Avenue SE



## Property Information



Shell space with HVAC, ready for improvements



I-C zoned new generation industrial space



Access to Deerfoot Trail and Barlow Trail



Walking distance to Douglasglen BRT terminal



Walking distance to Douglas Square shopping centre



High Exposure to Deerfoot Trail

Year Built: 2002

**Zoning:** I-C (Industrial – Commercial)

Operating Costs: \$6.92 PSF

Net Rental Rate: Market

**Space Available:** Suite 124: 6,622 SF

**Dock Loading:** 2 x (8'x10') Dock

Ceiling Height: 27' Clear

Availability: Immediately

Parking: Free Surface



## Suite 124: 6,622 SF





### Location





### Douglasdale Business Centre 3442 118<sup>th</sup> Avenue SE

#### For more information, please contact:

#### **Stuart Watson**

Senior Vice President T 403 750 0540 stuart.watson@cbre.com

#### Luke Hamill

Senior Vice President T 403 294 5707 luke.hamill@cbre.com

#### **Cameron Woods**

Vice President T 403 303 4562 cameron.woods@cbre.com

#### Sara Atchison

Associate T 403 750 0526 sara.atchison@cbre.com



This disclaimer shall apply to CBRE Limited, Real Estate Brokerage, and to all other divisions of the Corporation; to include all employees and independent contractors ("CBRE"). All references to CBRE Limited herein shall be deemed to include CBRE, Inc. The information set out herein, including, without limitation, any projections, images, opinions, assumptions and estimate