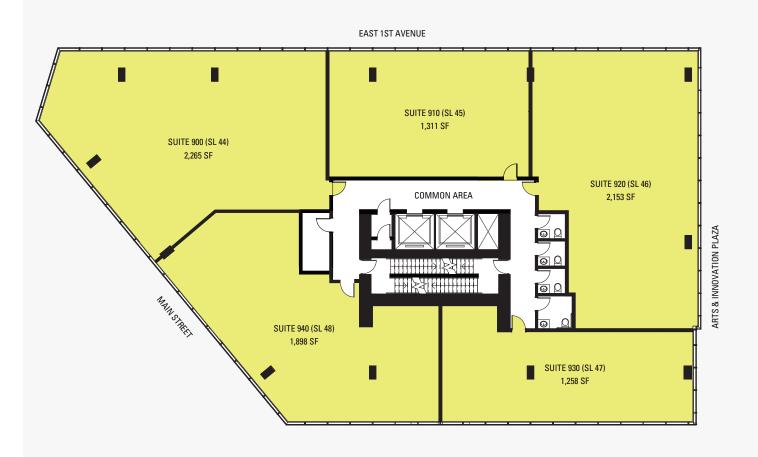

|----------|
| SL3        | 2,332 SF |
| SL4        | 2,632 SF |
| SL5        | 2,632 SF |
| SL6        | 3,345 SF |
| SL7        | 1,194 SF |
| SL8        | 1,858 SF |
| SL9        | 1,602 SF |
| SL 10      | 1,603 SF |
| SL 11      | 1,270 SF |
| SL 12      | 836 SF   |

### **FULL HEIGHT CEILINGS**

13.25 FT TO 20 FT





LEVEL 1



LEVEL 2







1,306 SF - 1,944 SF

#### **FULL HEIGHT CEILINGS**

15 FT













1,251 SF - 2,536 SF

#### **FULL HEIGHT CEILINGS**













1,254 SF - 2,497 SF

#### **FULL HEIGHT CEILINGS**













1,250 SF - 2,497 SF

#### **FULL HEIGHT CEILINGS**













1,311 SF - 2,265 SF

#### **FULL HEIGHT CEILINGS**













1,311 SF - 2,265 SF

#### **FULL HEIGHT CEILINGS**













1,311 SF - 2,265 SF

#### **FULL HEIGHT CEILINGS**













1,311 SF - 2,265 SF

#### **FULL HEIGHT CEILINGS**













963 SF - 2,266 SF

**FULL HEIGHT CEILINGS**