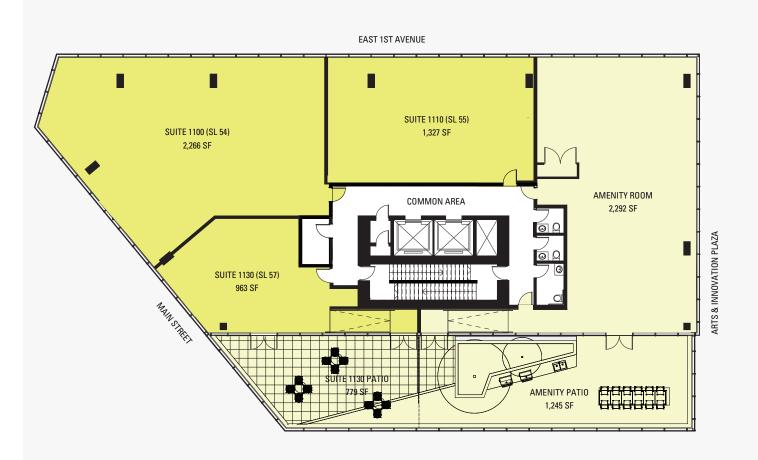

| 1,194 SF |
| SL8        | 1,858 SF |
| SL9        | 1,602 SF |
| SL 10      | 1,603 SF |
| SL 11      | 1,270 SF |
| SL 12      | 836 SF   |

### **FULL HEIGHT CEILINGS**

13.25 FT TO 20 FT





LEVEL 1



LEVEL 2







1,306 SF - 1,944 SF

#### **FULL HEIGHT CEILINGS**

15 FT













1,251 SF - 2,536 SF

#### **FULL HEIGHT CEILINGS**













1,254 SF - 2,497 SF

#### **FULL HEIGHT CEILINGS**













1,250 SF - 2,497 SF

#### **FULL HEIGHT CEILINGS**













1,311 SF - 2,265 SF

#### **FULL HEIGHT CEILINGS**













1,311 SF - 2,265 SF

#### **FULL HEIGHT CEILINGS**













1,311 SF - 2,265 SF

#### **FULL HEIGHT CEILINGS**













1,311 SF - 2,265 SF

#### **FULL HEIGHT CEILINGS**













963 SF - 2,266 SF

**FULL HEIGHT CEILINGS**