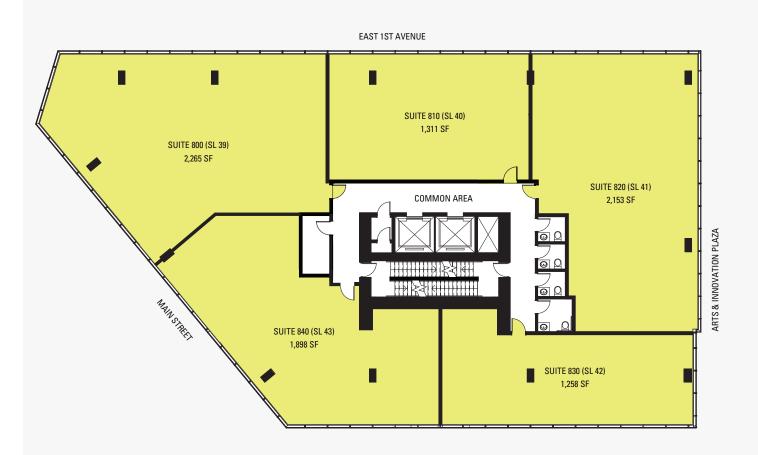

East

836 SF - 3,345 SF

| STRATA LOT | TOTAL SF |
|------------|----------|
| SL3        | 2,332 SF |
| SL4        | 2,632 SF |
| SL5        | 2,632 SF |
| SL6        | 3,345 SF |
| SL7        | 1,194 SF |
| SL8        | 1,858 SF |
| SL9        | 1,602 SF |
| SL 10      | 1,603 SF |
| SL 11      | 1,270 SF |
| SL 12      | 836 SF   |

### **FULL HEIGHT CEILINGS**

13.25 FT TO 20 FT





LEVEL 1



LEVEL 2







1,306 SF - 1,944 SF

#### **FULL HEIGHT CEILINGS**

15 FT













1,251 SF - 2,536 SF

#### **FULL HEIGHT CEILINGS**













1,254 SF - 2,497 SF

#### **FULL HEIGHT CEILINGS**













1,250 SF - 2,497 SF

#### **FULL HEIGHT CEILINGS**













1,311 SF - 2,265 SF

#### **FULL HEIGHT CEILINGS**













1,311 SF - 2,265 SF

#### **FULL HEIGHT CEILINGS**













1,311 SF - 2,265 SF

#### **FULL HEIGHT CEILINGS**













1,311 SF - 2,265 SF

#### **FULL HEIGHT CEILINGS**













963 SF - 2,266 SF

**FULL HEIGHT CEILINGS**