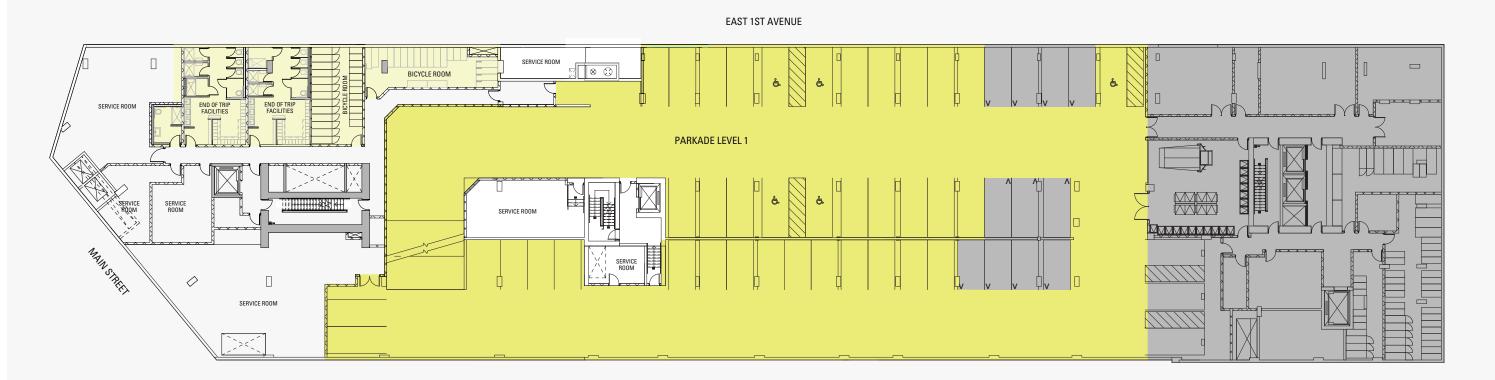

# Archetype

## Parking Level 3

62 Parking Stalls





#### EAST 1ST AVENUE







## Parking Level 2

79 Parking Stalls











## Parking Level 1 38 Parking Stalls + 48 Bicycle Lockers













## Archetype

## Level 1-2 West

#### STRATA LOT TOTAL SF

SL 1 2,909 SF SL2 2,121 SF SL 13 2,356 SF

#### **FULL HEIGHT CEILINGS**

19.75FT







LEVEL 2 LEVEL 1







## Level 1-2 East

836 SF - 3,345 SF

| STRATA LOT | TOTAL SF |
|------------|----------|
| SL3        | 2,332 SF |
| SL4        | 2,632 SF |
| SL5        | 2,632 SF |
| SL6        | 3,345 SF |
| SL7        | 1,194 SF |
| SL8        | 1,858 SF |
| SL9        | 1,602 SF |
| SL 10      | 1,603 SF |
| SL 11      | 1,270 SF |
| SL 12      | 836 SF   |

### **FULL HEIGHT CEILINGS**

13.25 FT TO 20 FT





LEVEL 1



LEVEL 2







1,306 SF - 1,944 SF

#### **FULL HEIGHT CEILINGS**

15 FT













1,251 SF - 2,536 SF

#### **FULL HEIGHT CEILINGS**













1,254 SF - 2,497 SF

#### **FULL HEIGHT CEILINGS**