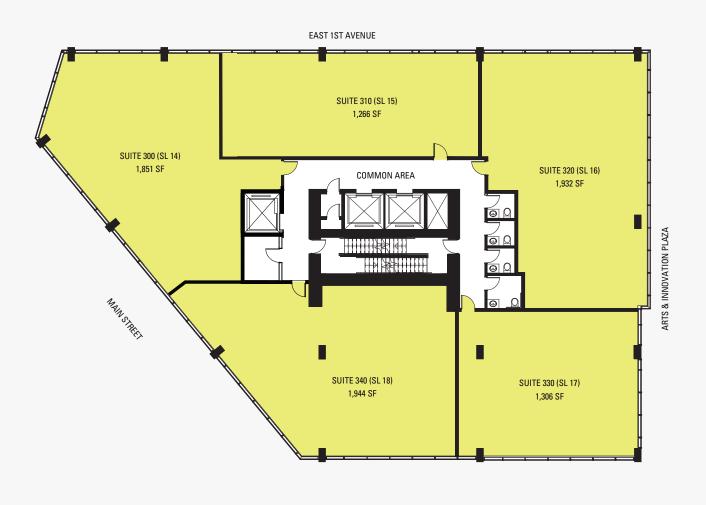

## Level 1-2 East

836 SF - 3,345 SF

| STRATA LOT | TOTAL SF |
|------------|----------|
| SL3        | 2,332 SF |
| SL4        | 2,632 SF |
| SL5        | 2,632 SF |
| SL6        | 3,345 SF |
| SL7        | 1,194 SF |
| SL8        | 1,858 SF |
| SL9        | 1,602 SF |
| SL 10      | 1,603 SF |
| SL 11      | 1,270 SF |
| SL 12      | 836 SF   |

### **FULL HEIGHT CEILINGS**

13.25 FT TO 20 FT

LEVEL 1

LEVEL 2

1,306 SF - 1,944 SF