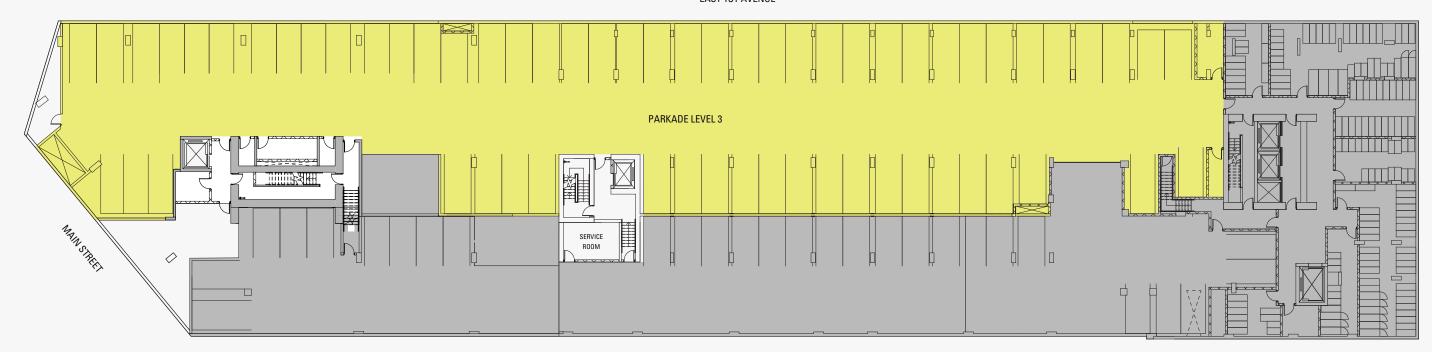

# Archetype

## Parking Level 3

62 Parking Stalls





#### EAST 1ST AVENUE







## Parking Level 2

79 Parking Stalls











## Parking Level 1 38 Parking Stalls + 48 Bicycle Lockers













## Archetype

## Level 1-2 West

#### STRATA LOT TOTAL SF

SL 1 2,909 SF SL2 2,121 SF SL 13 2,356 SF

#### **FULL HEIGHT CEILINGS**

19.75FT







LEVEL 2 LEVEL 1







## Level 1-2 East

836 SF - 3,345 SF

| STRATA LOT | TOTAL SF |
|------------|----------|
| SL3        | 2,332 SF |
| SL4        | 2,632 SF |
| SL5        | 2,632 SF |
| SL6        | 3,345 SF |
| SL7        | 1,194 SF |
| SL8        | 1,858 SF |
| SL9        | 1,602 SF |
| SL 10      | 1,603 SF |
| SL 11      | 1,270 SF |
| SL 12      | 836 SF   |

### **FULL HEIGHT CEILINGS**

13.25 FT TO 20 FT





LEVEL 1



LEVEL 2







1,306 SF - 1,944 SF

#### **FULL HEIGHT CEILINGS**

15 FT













1,