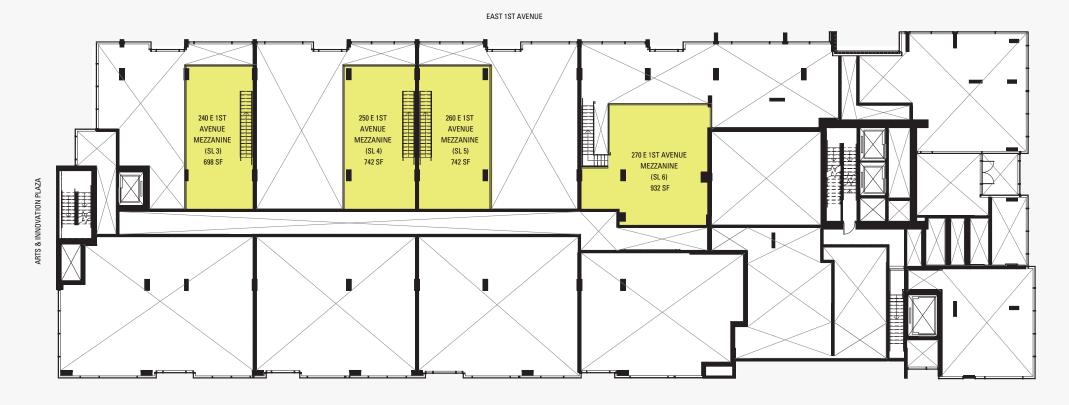

## Level 1-2 East

836 SF - 3,345 SF

| STRATA LOT | TOTAL SF |
|------------|----------|
| SL3        | 2,332 SF |
| SL4        | 2,632 SF |
| SL5        | 2,632 SF |
| SL6        | 3,345 SF |
| SL7        | 1,194 SF |
| SL8        | 1,858 SF |
| SL9        | 1,602 SF |
| SL 10      | 1,603 SF |
| SL 11      | 1,270 SF |
| SL 12      | 836 SF   |