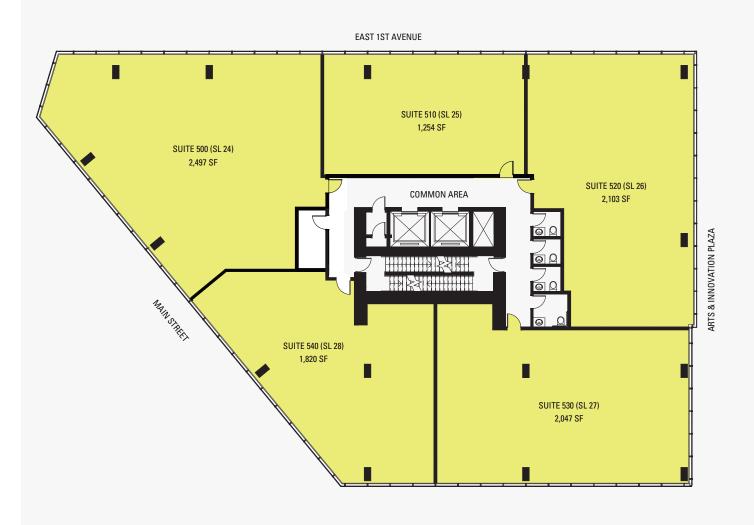

## Archetype

## Level 1-2 West

#### STRATA LOT TOTAL SF

SL 1 2,909 SF SL2 2,121 SF SL 13 2,356 SF

#### **FULL HEIGHT CEILINGS**

19.75FT







LEVEL 2 LEVEL 1







## Level 1-2 East

836 SF - 3,345 SF

| STRATA LOT | TOTAL SF |
|------------|----------|
| SL3        | 2,332 SF |
| SL4        | 2,632 SF |
| SL5        | 2,632 SF |
| SL6        | 3,345 SF |
| SL7        | 1,194 SF |
| SL8        | 1,858 SF |
| SL9        | 1,602 SF |
| SL 10      | 1,603 SF |
| SL 11      | 1,270 SF |
| SL 12      | 836 SF   |

### **FULL HEIGHT CEILINGS**

13.25 FT TO 20 FT





LEVEL 1



LEVEL 2







1,306 SF - 1,944 SF

#### **FULL HEIGHT CEILINGS**

15 FT













1,251 SF - 2,536 SF

#### **FULL HEIGHT CEILINGS**













1,254 SF - 2,497 SF

#### **FULL HEIGHT CEILINGS**













1,250 SF - 2,497 SF

#### **FULL HEIGHT CEILINGS**













1,311 SF - 2,265 SF

#### **FULL HEIGHT CEILINGS**













1,311 SF - 2,265 SF

#### **FULL HEIGHT CEILINGS**













1,311 SF - 2,265 SF

#### **FULL HEIGHT CEILINGS**













1,311 SF - 2,265 SF

#### **FULL HEIGHT CEILINGS**













963 SF - 2,266 SF

**FULL HEIGHT CEILINGS**