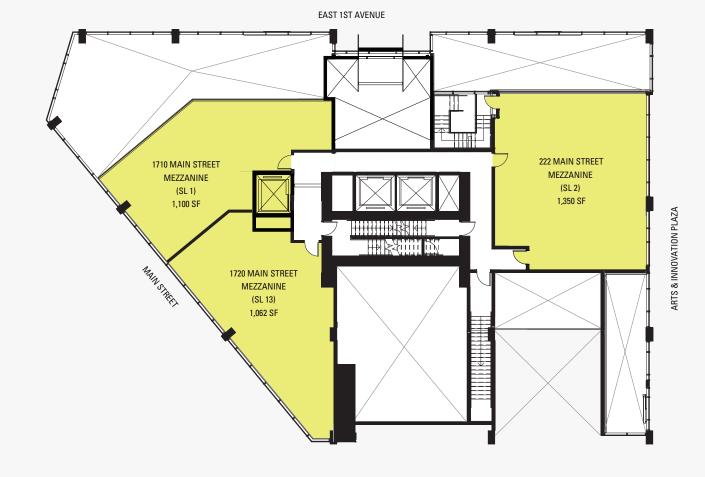

## Level 1-2 West

#### STRATA LOT TOTAL SF

SL 1 2,909 SF SL2 2,121 SF SL 13 2,356 SF