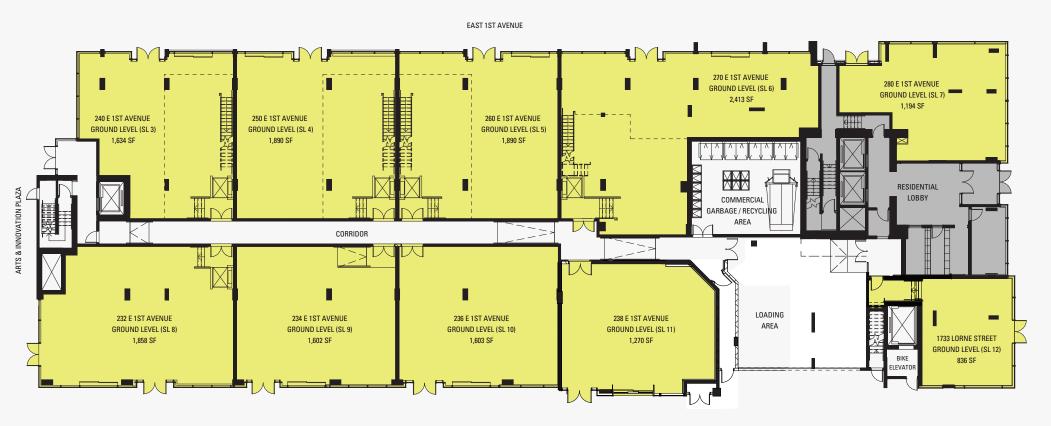

## Level 1-2 East

836 SF - 3,345 SF

| STRATA LOT | TOTAL SF |
|------------|----------|
| SL3        | 2,332 SF |
| SL4        | 2,632 SF |
| SL5        | 2,632 SF |
| SL6        | 3,345 SF |
| SL7        | 1,194 SF |
| SL8        | 1,858 SF |
| SL9        | 1,602 SF |
| SL 10      | 1,603 SF |
| SL 11      | 1,270 SF |
| SL 12      | 836 SF   |