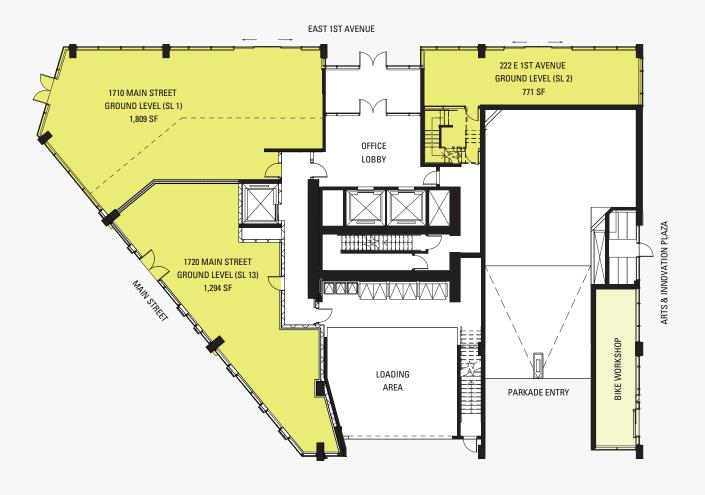

## Level 1-2 West

#### STRATA LOT TOTAL SF

SL 1 2,909 SF SL2 2,121 SF SL 13 2,356 SF