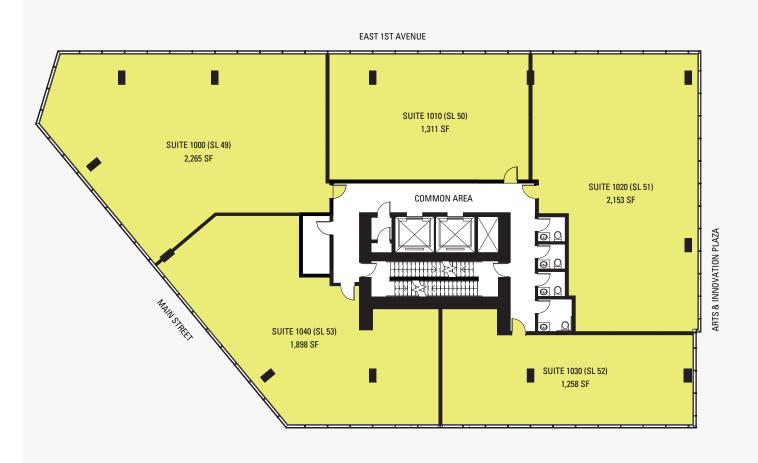

| SL5        | 2,632 SF |
| SL6        | 3,345 SF |
| SL7        | 1,194 SF |
| SL8        | 1,858 SF |
| SL9        | 1,602 SF |
| SL 10      | 1,603 SF |
| SL 11      | 1,270 SF |
| SL 12      | 836 SF   |

### **FULL HEIGHT CEILINGS**

13.25 FT TO 20 FT





LEVEL 1



LEVEL 2







1,306 SF - 1,944 SF

#### **FULL HEIGHT CEILINGS**

15 FT













1,251 SF - 2,536 SF

#### **FULL HEIGHT CEILINGS**













1,254 SF - 2,497 SF

#### **FULL HEIGHT CEILINGS**













1,250 SF - 2,497 SF

#### **FULL HEIGHT CEILINGS**













1,311 SF - 2,265 SF

#### **FULL HEIGHT CEILINGS**













1,311 SF - 2,265 SF

#### **FULL HEIGHT CEILINGS**













1,311 SF - 2,265 SF

#### **FULL HEIGHT CEILINGS**













1,311 SF - 2,265 SF

#### **FULL HEIGHT CEILINGS**













963 SF - 2,266 SF

**FULL HEIGHT CEILINGS**