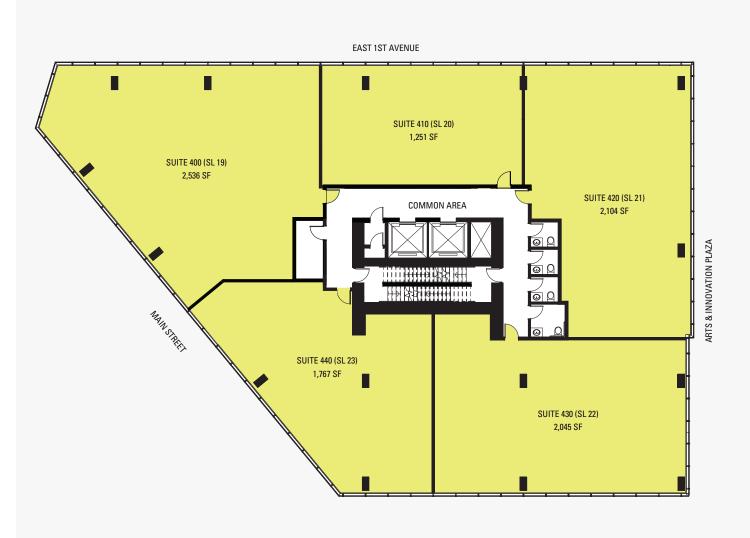

## Parking Level 1 38 Parking Stalls + 48 Bicycle Lockers













## Archetype

## Level 1-2 West

#### STRATA LOT TOTAL SF

SL 1 2,909 SF SL2 2,121 SF SL 13 2,356 SF

#### **FULL HEIGHT CEILINGS**

19.75FT







LEVEL 2 LEVEL 1







## Level 1-2 East

836 SF - 3,345 SF

| STRATA LOT | TOTAL SF |
|------------|----------|
| SL3        | 2,332 SF |
| SL4        | 2,632 SF |
| SL5        | 2,632 SF |
| SL6        | 3,345 SF |
| SL7        | 1,194 SF |
| SL8        | 1,858 SF |
| SL9        | 1,602 SF |
| SL 10      | 1,603 SF |
| SL 11      | 1,270 SF |
| SL 12      | 836 SF   |

### **FULL HEIGHT CEILINGS**

13.25 FT TO 20 FT





LEVEL 1



LEVEL 2







1,306 SF - 1,944 SF

#### **FULL HEIGHT CEILINGS**

15 FT













1,251 SF - 2,536 SF

#### **FULL HEIGHT CEILINGS**













1,254 SF - 2,497 SF

#### **FULL HEIGHT CEILINGS**













1,250 SF - 2,497 SF

#### **FULL HEIGHT CEILINGS**













1,311 SF - 2,265 SF

#### **FULL HEIGHT CEILINGS**













1,311 SF - 2,265 SF

#### **FULL HEIGHT CEILINGS**













1,311 SF - 2,265 SF

#### **FULL HEIGHT CEILINGS**













1,311 SF - 2,265 SF

#### **FULL HEIGHT CEILINGS**













963 SF - 2,266 SF

**FULL HEIGHT CEILINGS**