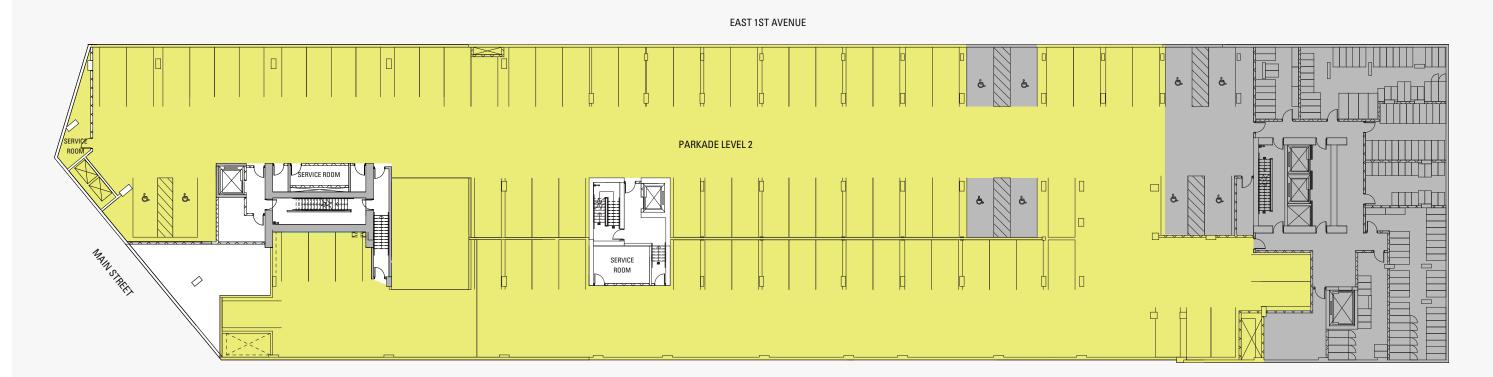

# Archetype

## Parking Level 3

62 Parking Stalls





#### EAST 1ST AVENUE







## Parking Level 2

79 Parking Stalls











## Parking Level 1 38 Parking Stalls + 48 Bicycle Lockers













## Archetype

## Level 1-2 West

#### STRATA LOT TOTAL SF

SL 1 2,909 SF SL2 2,121 SF SL 13 2,356 SF

#### **FULL HEIGHT CEILINGS**

19.75FT







LEVEL 2 LEVEL 1







## Level 1-2 East

836 SF - 3,345 SF

| STRATA LOT | TOTAL SF |
|------------|----------|
| SL3        | 2,332 SF |
| SL4        | 2,632 SF |
| SL5        | 2,632 SF |
| SL6        | 3,345 SF |
| SL7        | 1,194 SF |
| SL8        | 1,858 SF |
| SL9        | 1,602 SF |
| SL 10      | 1,603 SF |
| SL 11      | 1,270 SF |
| SL 12      | 836 SF   |

### **FULL HEIGHT CEILINGS**

13.25 FT TO 20 FT





LEVEL 1



LEVEL 2







1,306 SF - 1,944 SF

#### **FULL HEIGHT CEILINGS**

15 FT













1,251 SF - 2,536 SF

#### **FULL HEIGHT CEILINGS**