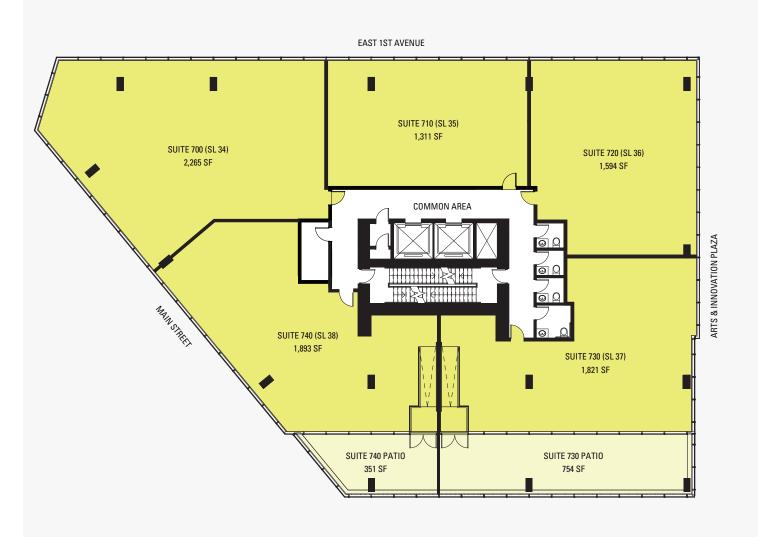

CEILINGS**

19.75FT







LEVEL 2 LEVEL 1







## Level 1-2 East

836 SF - 3,345 SF

| STRATA LOT | TOTAL SF |
|------------|----------|
| SL3        | 2,332 SF |
| SL4        | 2,632 SF |
| SL5        | 2,632 SF |
| SL6        | 3,345 SF |
| SL7        | 1,194 SF |
| SL8        | 1,858 SF |
| SL9        | 1,602 SF |
| SL 10      | 1,603 SF |
| SL 11      | 1,270 SF |
| SL 12      | 836 SF   |

### **FULL HEIGHT CEILINGS**

13.25 FT TO 20 FT





LEVEL 1



LEVEL 2







1,306 SF - 1,944 SF

#### **FULL HEIGHT CEILINGS**

15 FT













1,251 SF - 2,536 SF

#### **FULL HEIGHT CEILINGS**













1,254 SF - 2,497 SF

#### **FULL HEIGHT CEILINGS**













1,250 SF - 2,497 SF

#### **FULL HEIGHT CEILINGS**













1,311 SF - 2,265 SF

#### **FULL HEIGHT CEILINGS**













1,311 SF - 2,265 SF

#### **FULL HEIGHT CEILINGS**













1,311 SF - 2,265 SF

#### **FULL HEIGHT CEILINGS**













1,311 SF - 2,265 SF

#### **FULL HEIGHT CEILINGS**













963 SF - 2,266 SF

**FULL HEIGHT CEILINGS**