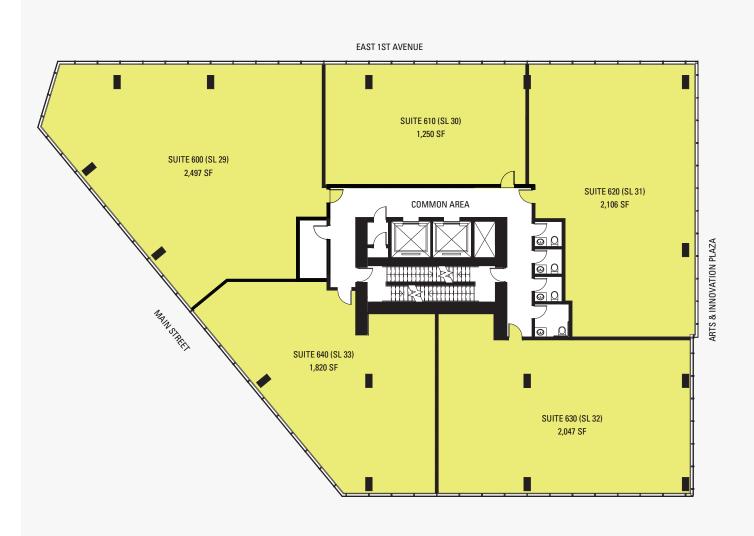

#### **FULL HEIGHT CEILINGS**

1,254 SF - 2,497 SF

#### **FULL HEIGHT CEILINGS**

1,250 SF - 2,497 SF