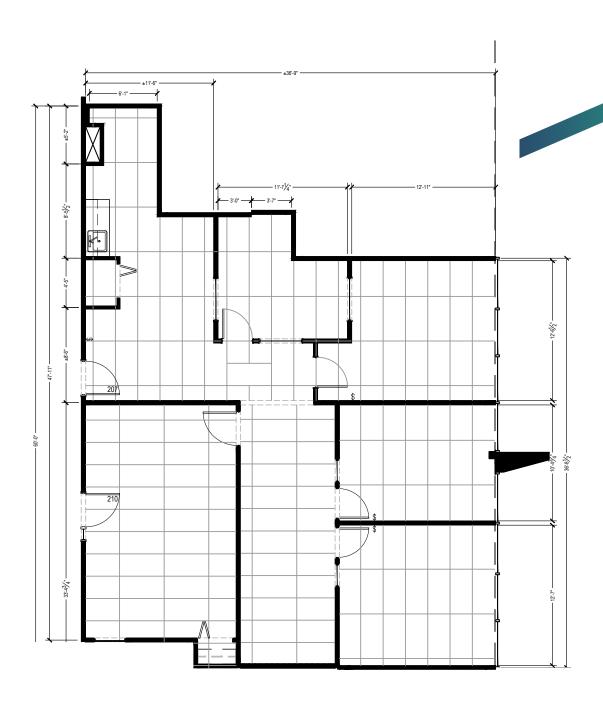

F O R LEASE

# 5 9 2 5

# 12 STREET SE

Calgary, AB



## PROPERTY DESCRIPTION

+ Year Built:

+ Space Available:

+ Available:

1979

Unit 207/210: 1,687 SF Unit 212: 1,128

**Immediately** 

Unit 225: 3,528 SF

Unit 230: 3,600 SF

+ Parking:

+ Basic Rent: Market

Surface scramble, free of

charge

+Operating Costs: \$13.16 per SF

## PROPERTY HIGHLIGHTS



Landlord will turnkey



Walk-up office space



Transit accessible



Short drive to Deerfoot Meadows Shopping Centre retail amenities



Ample free parking





## SUITE 207/210: 1,687 SF





# SUITE 225: 3,528 SF









# SUITE 230: 3,600 SF



## NEARBY AMENITIES





#### PLEASE CONTACT:

## STUART WATSON

Senior Vice President +1 403 750 0540 stuart.watson@cbre.com

## KATIE SAPIEHA

Senior Vice President +1 403 750 0529 katie.sapieha@cbre.com

This disclaimer shall apply to CBRE Limited, Real Estate Brokerage, and to all other divisions of the Corporation; to include all employees and independent contractors ("CBRE"). All references to CBRE Limited herein shall be deemed to include CBRE, Inc. The information set out herein, including, without limitation, any projections, images, opinions, assumptions and estimates obtained from third parties (the "Information") has not been verified by CBRE, and CBRE does not represent, warrant or guarantee the accuracy, correctness