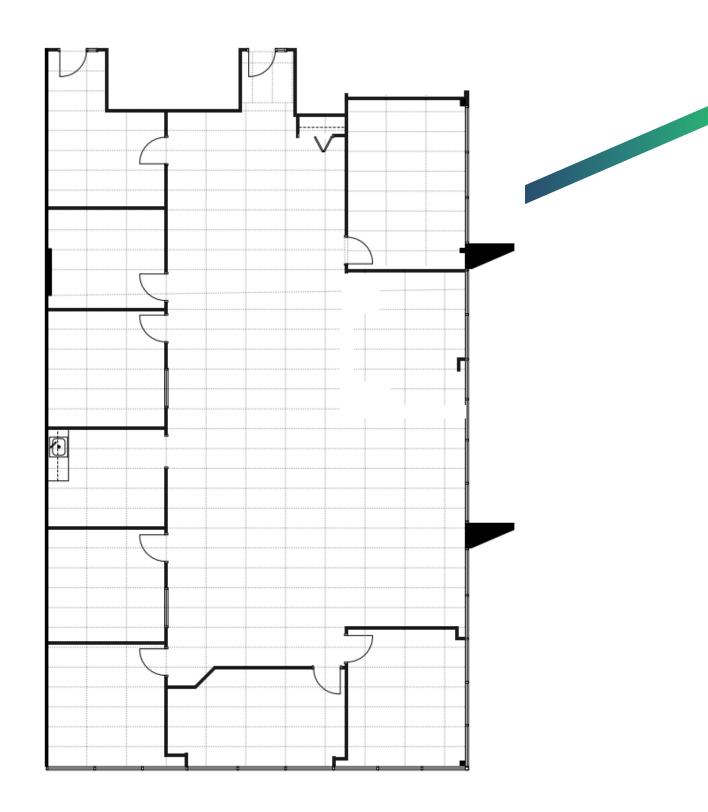

F O R LEASE

# 5 9 2 5

# 12 STREET SE

Calgary, AB



## PROPERTY DESCRIPTION

+ Year Built:

+ Space Available:

+ Available:

1979

Unit 207/210: 1,687 SF Unit 212: 1,128

**Immediately** 

Unit 225: 3,528 SF

Unit 230: 3,600 SF

+ Parking:

+ Basic Rent: Market

Surface scramble, free of

charge

+Operating Costs: \$13.16 per SF

## PROPERTY HIGHLIGHTS



Landlord will turnkey



Walk-up office space



Transit accessible



Short drive to Deerfoot Meadows Shopping Centre retail amenities



Ample free parking





## SUITE 207/210: 1,687 SF





# SUITE 225: 3,528 SF









# SUITE 230: 3,600 SF



## NEARBY AMENITIES





#### PLEASE CONTACT:

## STUART WATSON

Senior Vice President +1 403 750 0540 stuart.watson@cbre.com

## KATIE SAPIEHA

Senior Vice President +1 403 750 0529 katie.sapieha@cbre.com

This disclaimer shall apply to CBRE Limited, Real Estate Brokerage, and to all other divisions of the Corporation; to include all employees and independent contractors ("CBRE"). All references to CBRE Limited herein shall be deemed to include CBRE, Inc. The information set out herein, including, without limitation, any projections, images, opinions, assumptions and estimates obtained from third parties (the "Information") has not been verified by CBRE, and CBRE does not represent, warrant or guarantee the accuracy, correctness and completeness of the Information. CBRE does not accept