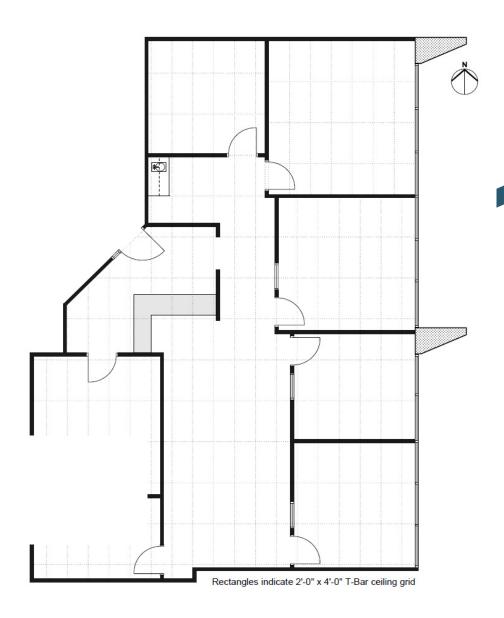

F O R LEASE

# 5 9 2 5

# 12 STREET SE

Calgary, AB



## PROPERTY DESCRIPTION

+ Year Built:

+ Space Available:

+ Available:

1979

Unit 207/210: 1,687 SF Unit 212: 1,128

**Immediately** 

Unit 225: 3,528 SF

Unit 230: 3,600 SF

+ Parking:

+ Basic Rent: Market

Surface scramble, free of

charge

+Operating Costs: \$13.16 per SF

## PROPERTY HIGHLIGHTS



Landlord will turnkey



Walk-up office space



Transit accessible



Short drive to Deerfoot Meadows Shopping Centre retail amenities



Ample free parking





## SUITE 207/210: 1,687 SF





# SUITE 225: 3,528 SF









# SUITE 230: 3,600 SF



## NEARBY AMENITIES





#### PLEASE CONTACT:

## STUART WATSON

Senior Vice President +1 403 750 0540 stuart.watson@cbre.com

## KATIE SAPIEHA

Senior Vice President +1 403 750 0529 katie.sapieha@cbre.com

This disclaimer shall apply to CBRE Limited, Real Estate Brokerage, and to all other divisions of the Corporation; to include all employees and independent contractors ("CBRE"). All references to CBRE Limited herein shall be deemed to include CBRE, Inc. The information set out herein, including, without limitation, any projections, images, opinions, assumptions and estimates obtained from third parties (the "Information") has not been verified by CBRE, and CBRE does not represent, warrant or guarantee the accuracy, correctness and completeness of the Inf