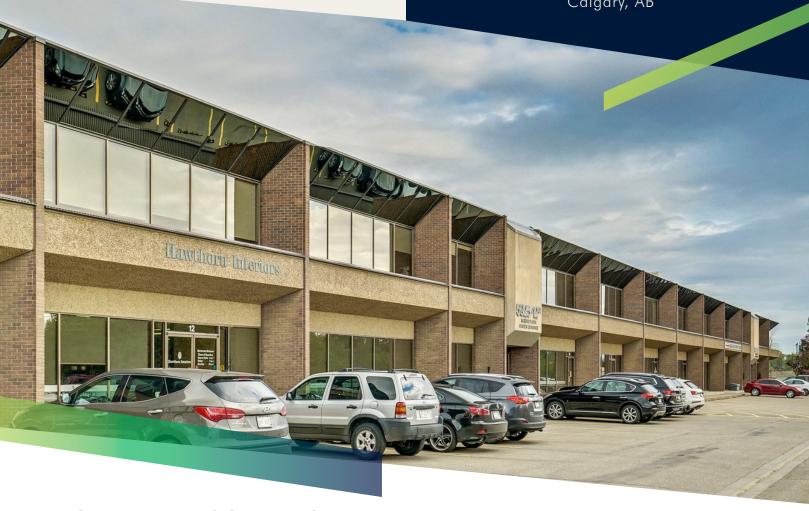

# 5 9 2 5

# 12 STREET SE

Calgary, AB

## PROPERTY DESCRIPTION

+ Year Built:

+ Space Available:

+ Available:

1979

Unit 207/210: 1,687 SF Unit 212: 1,128

**Immediately** 

Unit 225: 3,528 SF