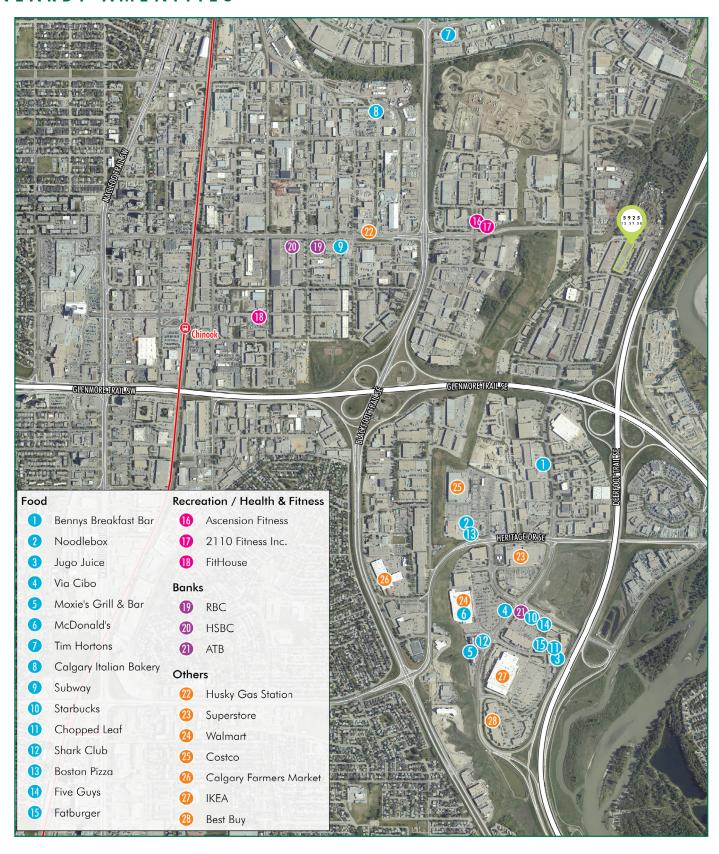

F O R LEASE

# 5 9 2 5

# 12 STREET SE

Calgary, AB



## PROPERTY DESCRIPTION

+ Year Built:

+ Space Available:

+ Available:

1979

Unit 207/210: 1,687 SF Unit 212: 1,128

**Immediately** 

Unit 225: 3,528 SF

Unit 230: 3,600 SF

+ Parking:

+ Basic Rent: Market

Surface scramble, free of

charge

+Operating Costs: \$13.16 per SF

## PROPERTY HIGHLIGHTS



Landlord will turnkey



Walk-up office space



Transit accessible



Short drive to Deerfoot Meadows Shopping Centre retail amenities



Ample free parking





## SUITE 207/210: 1,687 SF





# SUITE 225: 3,528 SF









# SUITE 230: 3,600 SF



## NEARBY AMENITIES





#### PLEASE CONTACT:

## STUART WATSON

Senior Vice President +1 403 750 0540 stuart.watson@cbre.com

## KATIE SAPIEHA

Senior Vice President +1 403 750 0529 katie.sapieha@cbre.com

This disclaimer shall apply to CBRE Limited, Real Estate Brokerage, and to all other divisions of the Corporation; to include all employees and independent contractors ("CBRE"). All references to CBRE Limited herein shall be deemed to include CBRE, Inc. The information set out herein, including, without limitation, any projections, images, opinions, assumptions and estimates obtained from third parties (the "Information") has not been verified by CBRE, and CBRE does not represent, warrant or guarantee the accuracy, correctness and completeness of the Information. CBRE does not accept or assume any responsib