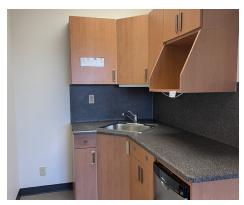

F O R LEASE

# 5 9 2 5

# 12 STREET SE

Calgary, AB



## PROPERTY DESCRIPTION

+ Year Built:

+ Space Available:

+ Available:

1979

Unit 207/210: 1,687 SF Unit 212: 1,128

**Immediately** 

Unit 225: 3,528 SF

Unit 230: 3,600 SF

+ Parking:

+ Basic Rent: Market

Surface scramble, free of

charge

+Operating Costs: \$13.16 per SF

## PROPERTY HIGHLIGHTS



Landlord will turnkey



Walk-up office space



Transit accessible



Short drive to Deerfoot Meadows Shopping Centre retail amenities



Ample free parking





## SUITE 207/210: 1,687 SF





# SUITE 225: 3,528 SF









# SUITE 230: 3,600 SF



## NEARBY AMENITIES





#### PLEASE CONTACT:

## STUART WATSON

Senior Vice President +1 403 750 0540 stuart.watson@cbre.com

## KATIE SAPIEHA

Senior Vice President +1 403 750 0529 katie.sapieha@cbre.com

This disclaimer shall apply to CBRE Limited, Real Estate Brokerage, and to all other divisions of the Corporation; to include all employees and independent contractors ("CBRE"). All references to CBRE Limited herein shall be deemed to include CBRE, Inc. The information set out herein, including, without limitation, any projections, images, opinions, assumptions and estimates obtained from third parties (the "Information") has not been verified by CBRE, and CBRE does not represent, warrant or guarantee the accuracy, correctness and completeness of the Informati