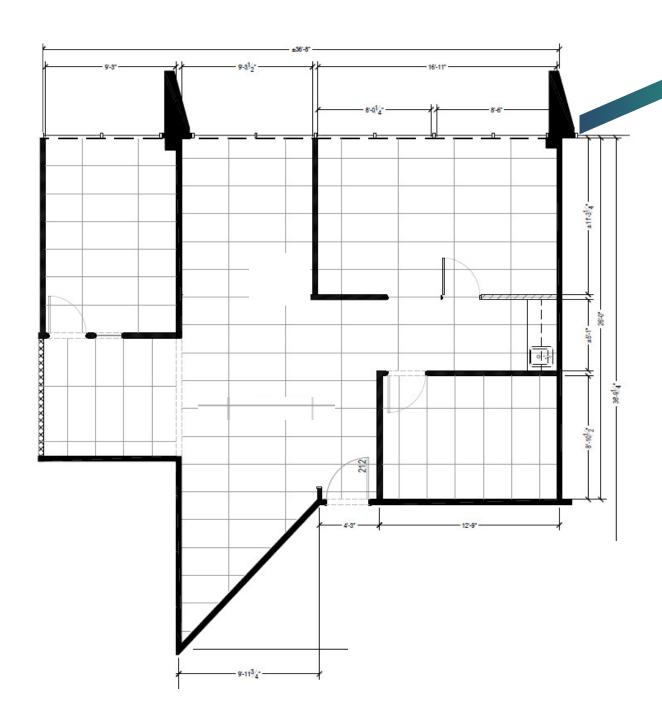

F O R LEASE

# 5 9 2 5

# 12 STREET SE

Calgary, AB



## PROPERTY DESCRIPTION

+ Year Built:

+ Space Available:

+ Available:

1979

Unit 207/210: 1,687 SF Unit 212: 1,128

**Immediately** 

Unit 225: 3,528 SF

Unit 230: 3,600 SF

+ Parking:

+ Basic Rent: Market

Surface scramble, free of

charge

+Operating Costs: \$13.16 per SF

## PROPERTY HIGHLIGHTS



Landlord will turnkey



Walk-up office space



Transit accessible



Short drive to Deerfoot Meadows Shopping Centre retail amenities



Ample free parking





## SUITE 207/210: 1,687 SF





# SUITE 225: 3,528 SF









# SUITE 230: 3,600 SF



## NEARBY AMENITIES





#### PLEASE CONTACT:

## STUART WATSON

Senior Vice President +1 403 750 0540 stuart.watson@cbre.com

## KATIE SAPIEHA

Senior Vice President +1 403 750 0529 katie.sapieha@cbre.com

This disclaimer shall apply to CBRE Limited, Real Estate Brokerage, and to all other divisions of the Corporation; to include all employees and independent contractors ("CBRE"). All references to CBRE Limited herein shall be deemed to include CBRE, Inc. The information set out herein, including, without limitation, any projections, images, opinions, assumptions and estimates obtained from third parties (the "Information") has not been verified by CBRE, and CBRE does not represent, warrant or guarantee the accuracy, correctness an