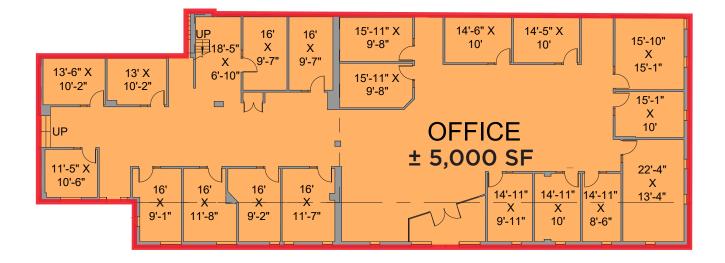

### FLOOR PLAN

### **PROPERTY DETAILS**

|            | LAND                       | OFFICE      |
|------------|----------------------------|-------------|
| TOTAL AREA | ± 1.75 -5.25 Acres         | ± 5,000 SF  |
| GROSS RENT | \$8,500 Per Acre Per Month | \$15.00 PSF |