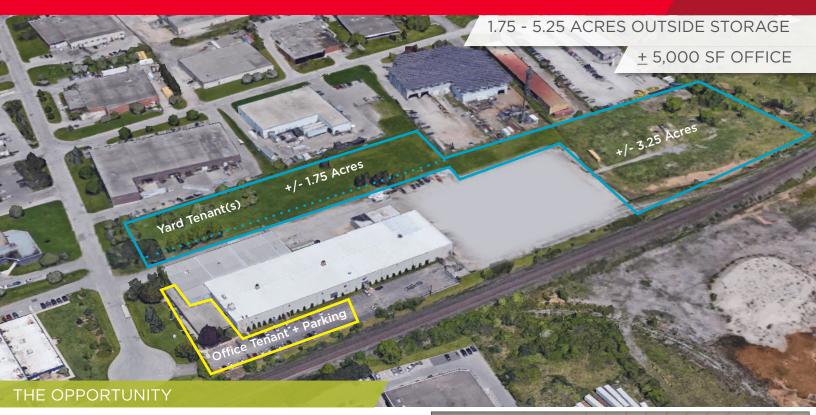

## FOR LEASE 1101 BLAIR ROAD BURLINGTON, ONTARIO

MAINWAY & BLAIR ROAD

- Rare, outdoor storage land and professional office space available
- Very quick access to Hwy QEW via Walkers Line
- Close proximity to a number of amenities
- 1 to 5 acre land parcels
- Landlord will scrape, grade & reinforce with 300mm crushed granular B&A
- Ideal for trailer parking, construction, contractors, & landscapers
- Functional, ground floor office space
- Mix of open concept area with private offices
- Furniture can be made available
- Flexible terms will be considered
- Will lease land and office separately, or together

### **PROPERTY DETAILS**

|            | LAND                       | OFFICE      |
|------------|----------------------------|-------------|
| TOTAL AREA | ± 1.75 -5.25 Acres         | ± 5,000 SF  |
| GROSS RENT | \$8,500 Per Acre Per Month | \$15.00 PSF |